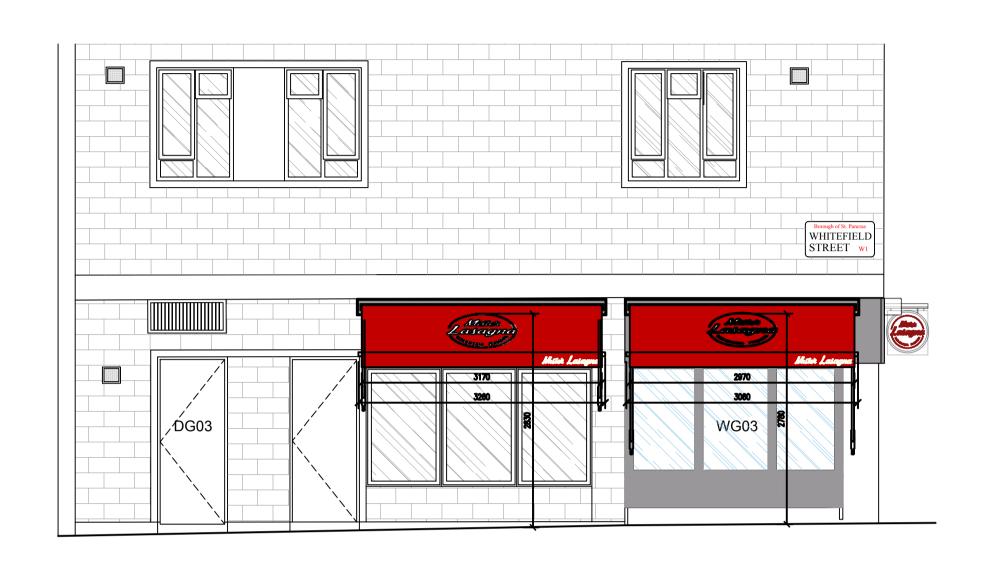

#### PLAN VIEW

SCALE 1:50 @A1

PROPOSED FRONT AWNING ELEVATION

Lasagna

PLAN VIEW PLAN VIEW

PROPOSED SIDE AWNINGS ELEVATIONS SCALE 1:50 @A1