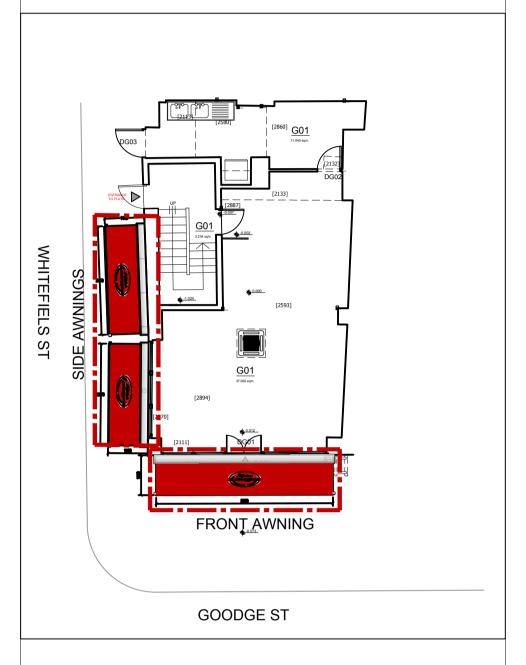

#### PLAN VIEW

SCALE 1:50 @A1

PROPOSED FRONT AWNING ELEVATION

Lasagna

PLAN VIEW PLAN VIEW

PROPOSED SIDE AWNINGS ELEVATIONS SCALE 1:50 @A1

#### **LOCATION PLAN**

| GROUND FLOOR | sqm | 52.65 |       |
|--------------|-----|-------|-------|
| BASEMENT     | sqm | 66.05 |       |
|              | sqm | TOTAL | 118.7 |

## DISPLAY AN ADVERT APPLICATION

PROJECT PORTION PROPOSED AWNING DETAILS P308-00

ADM1622 - 19 GOODGE STREET, LONDON W1T 2PH E: info@admerlin.com CHECKED PROP. APPROVED PROP.CLIENT APPR. ENGINEER APPR
30.06.2022