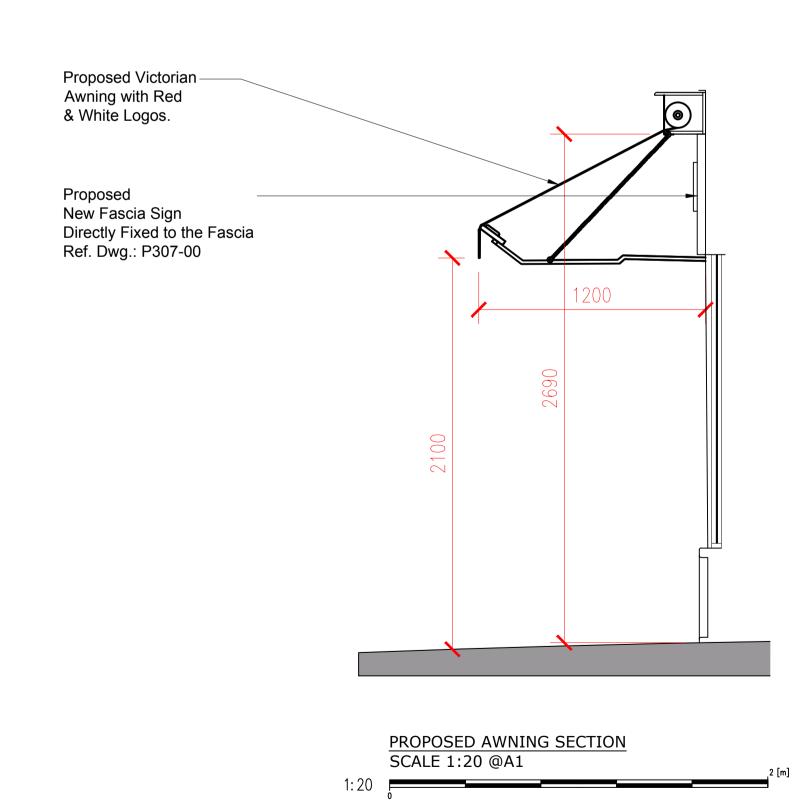

## DISPLAY AN ADVERT APPLICATION

PROJECT PORTION PROPOSED AWNING DETAILS P308-00

ADM1622 - 19 GOODGE STREET, LONDON W1T 2PH E: info@admerlin.com CHECKED PROP. APPROVED PROP.CLIENT APPR. ENGINEER APPR
30.06.2022