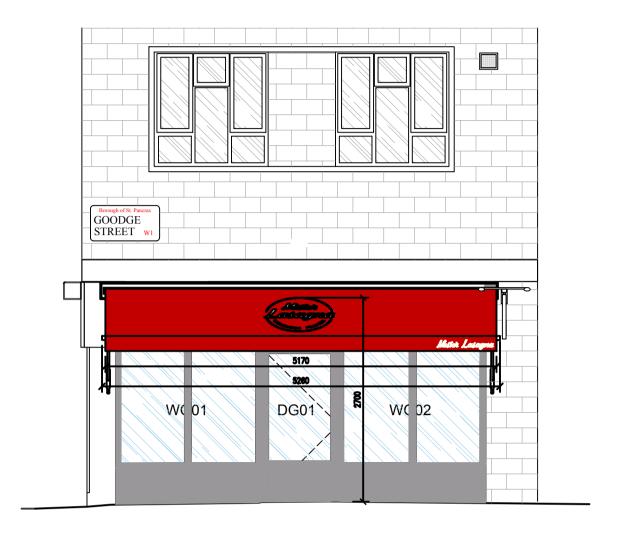

#### PLAN VIEW

SCALE 1:50 @A1

PROPOSED FRONT AWNING ELEVATION

Lasagna

PLAN VIEW PLAN VIEW

PROPOSED SIDE AWNINGS ELEVATIONS SCALE 1:50 @A1