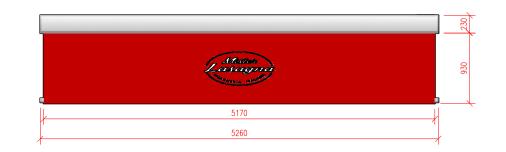

#### PLAN VIEW

SCALE 1:50 @A1

PROPOSED FRONT AWNING ELEVATION

Lasagna

PLAN VIEW PLAN VIEW

PROPOSED SIDE AWNINGS ELEVATIONS SCALE 1:50 @A1