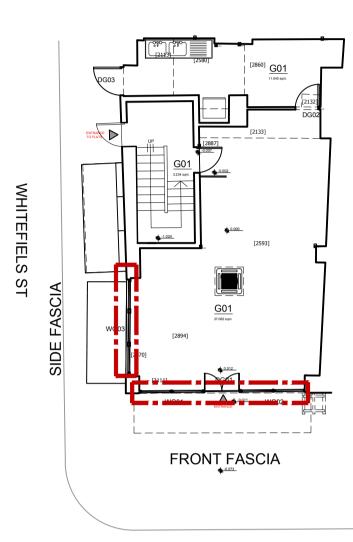

## GOODGE ST

| ILS - WHITEFIELD ST | GROUND FLOOR                                                                                           | sqm                    | 52.65         |       |   |
|---------------------|--------------------------------------------------------------------------------------------------------|------------------------|---------------|-------|---|
| ,1 [m]              | BASEMENT                                                                                               | sqm                    | 66.05         |       |   |
|                     |                                                                                                        | sqm                    | TOTAL         | 118.7 |   |
|                     |                                                                                                        |                        |               |       |   |
| N                   | DISPLAY AN ADVERT<br>APPLICATION                                                                       |                        |               |       |   |
| ONDON W1T 2PH       | PROJECT PORTION<br>PROPOSED FASCIA SIGN DETAIL                                                         | <b>P307-00</b><br>REV. |               |       |   |
|                     | CHECKED PROP. APPROVED PROP.CLIENT APPR. ENGINE<br>30.06.2022<br>DRAWN BY: SCALE 1:20<br>REFERENCE TO: | ER APPR.<br>P          | PAPER SIZE A1 |       |   |
|                     |                                                                                                        |                        |               |       | - |