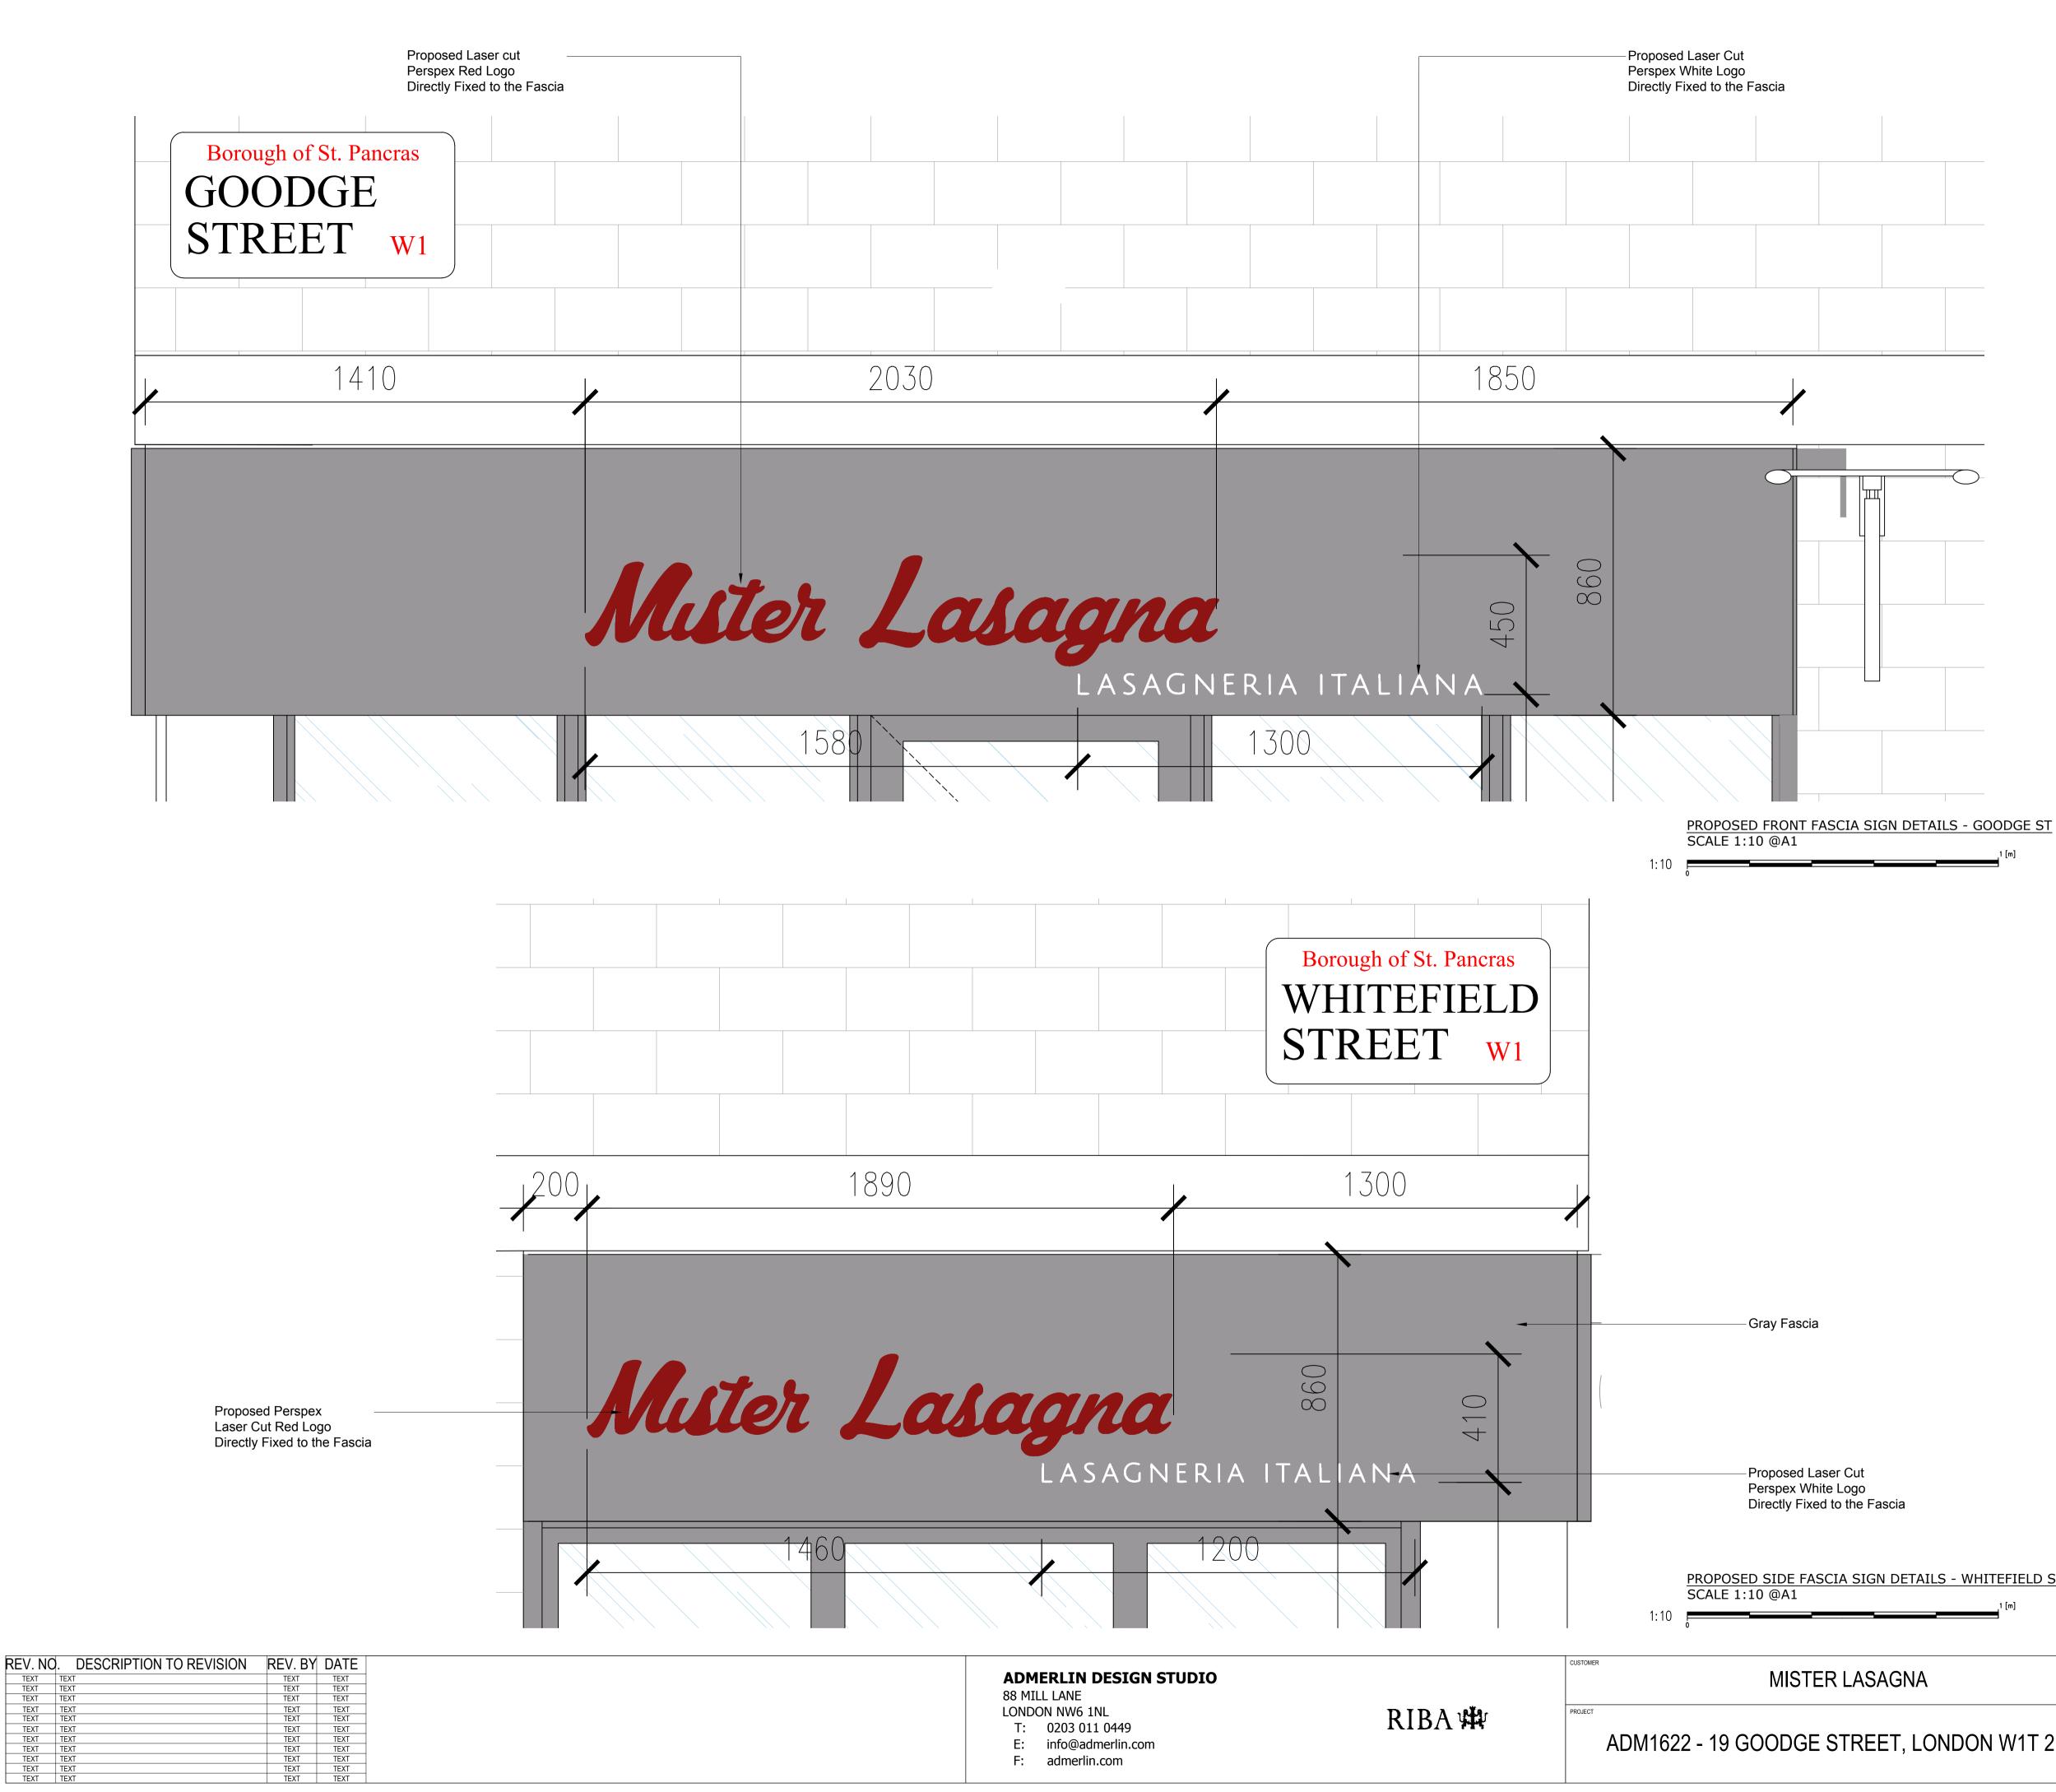

## GOODGE ST

| ILS - WHITEFIELD ST | GROUND FLOOR                                                                                           | sqm                    | 52.65         |       |   |
|---------------------|--------------------------------------------------------------------------------------------------------|------------------------|---------------|-------|---|
| ,1 [m]              | BASEMENT                                                                                               | sqm                    | 66.05         |       |   |
|                     |                                                                                                        | sqm                    | TOTAL         | 118.7 |   |
|                     |                                                                                                        |                        |               |       |   |
| N                   | DISPLAY AN ADVERT<br>APPLICATION                                                                       |                        |               |       |   |
| ONDON W1T 2PH       | PROJECT PORTION<br>PROPOSED FASCIA SIGN DETAIL                                                         | <b>P307-00</b><br>REV. |               |       |   |
|                     | CHECKED PROP. APPROVED PROP.CLIENT APPR. ENGINE<br>30.06.2022<br>DRAWN BY: SCALE 1:20<br>REFERENCE TO: | ER APPR.<br>P          | PAPER SIZE A1 |       |   |
|                     |                                                                                                        |                        |               |       | - |