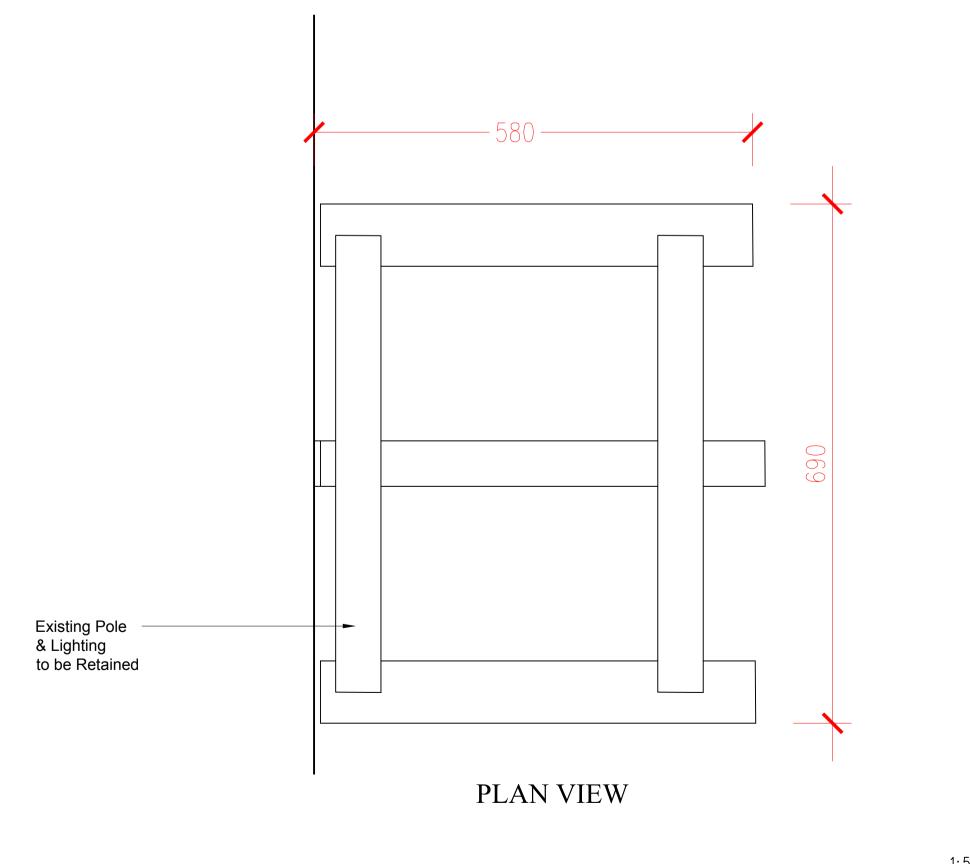

## LOCATION PLAN

|  | GROUND FLOOR | sqm | 52.65 |       |
|--|--------------|-----|-------|-------|
|  | BASEMENT     | sqm | 66.05 |       |
|  |              | sqm | TOTAL | 118.7 |

PROPOSED PROTRUDING SIGN DETAILS
SCALE 1:5
@A1