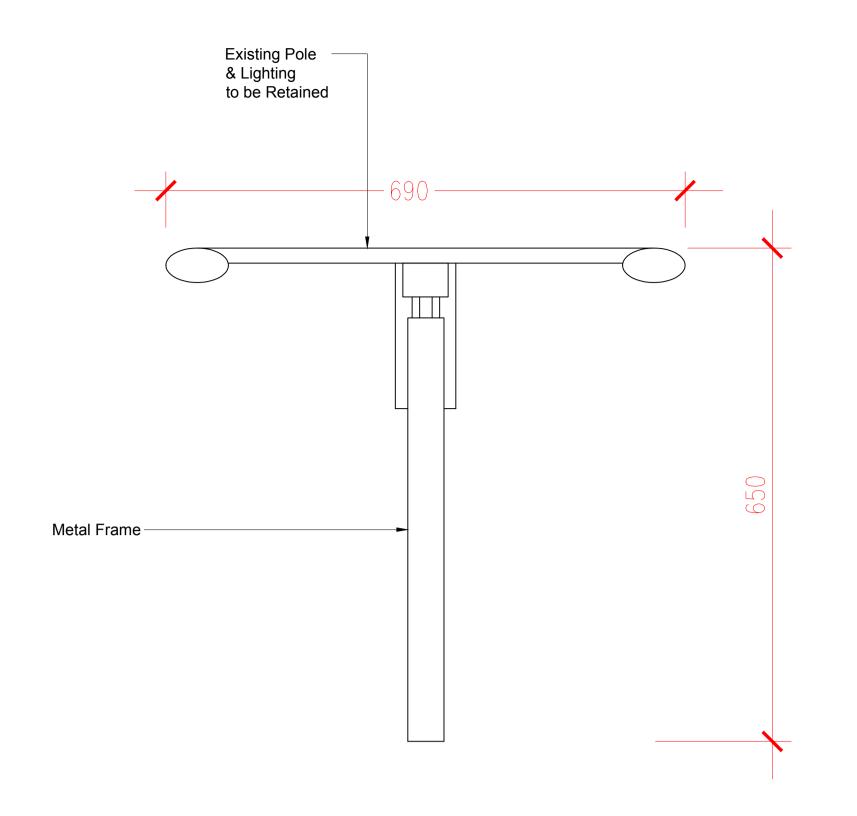

FRONT ELEVATION





## NOTES:

- 1. THIS DRAWING IS TO BE READ IN CONJUNCTION WITH ALL RELEVANT ARCHITECTS AND ENGINEERS DRAWINGS DETAILS AND SPECIFICATION.
- 2. SETTING OUT TO BE THE RESPONSIBILITY OF THE CONTRACTOR, ALL DIMENSIONS TO BE CHECKED ON SITE PRIOR TO COMMENCEMENT OF WORK AND ANY DISCREPANCIES TO BE NOTIFIED TO THE ARCHITECT.
- 3. ALL VARIATIONS IN ASSUMED STRUCTURE TO BE NOTIFIED TO THE ENGINEER.
- 4. ALL DIMENSIONS TO BE CHECKED ON SITE.
- 5. ALL DIMENSIONS TO BE CHECKED AND CONFIRMED ON SITE.
- 6. ALL DISCREPANCIES ARE TO BE REPORTED TO AND RESOLVED BY THE ARCHITECTS BEFORE WORKS ARE COMMENCED.
- 7. THIS DRAWING IS NOT TO BE SCALED.
- 8. ALL WORK AND MATERIALS TO BE IN ACCORDANCE WITH THE BUILDING REGULATION DEPARTMENT AND TO COMPLY WITH ALL RELEVANT CODES OF PRACTICE AND