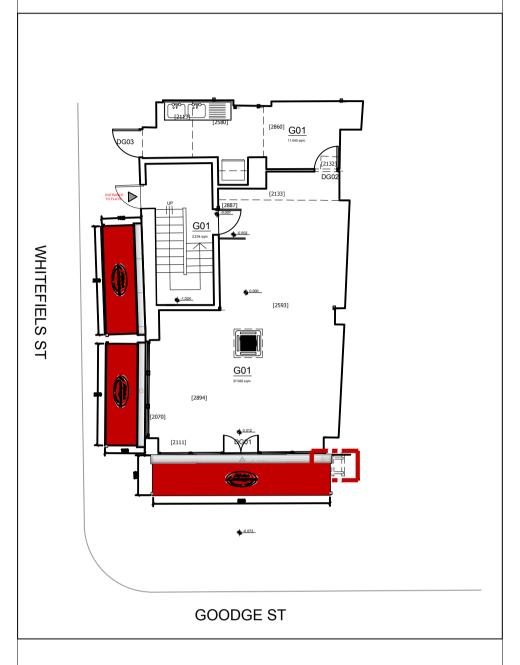

## LOCATION PLAN

|  | GROUND FLOOR | sqm | 52.65 |       |
|--|--------------|-----|-------|-------|
|  | BASEMENT     | sqm | 66.05 |       |
|  |              | sqm | TOTAL | 118.7 |

PROPOSED PROTRUDING SIGN DETAILS
SCALE 1:5
@A1