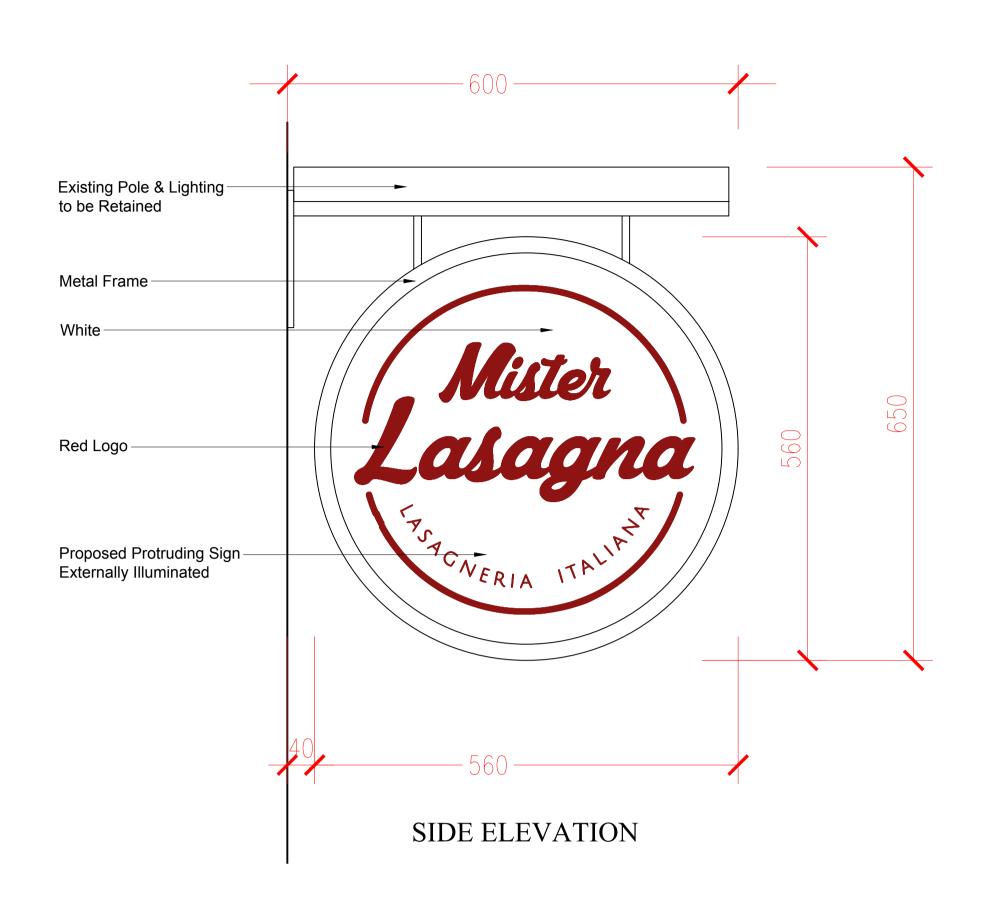

## LOCATION PLAN

|  | GROUND FLOOR | sqm | 52.65 |       |
|--|--------------|-----|-------|-------|
|  | BASEMENT     | sqm | 66.05 |       |
|  |              | sqm | TOTAL | 118.7 |

PROPOSED PROTRUDING SIGN DETAILS
SCALE 1:5
@A1