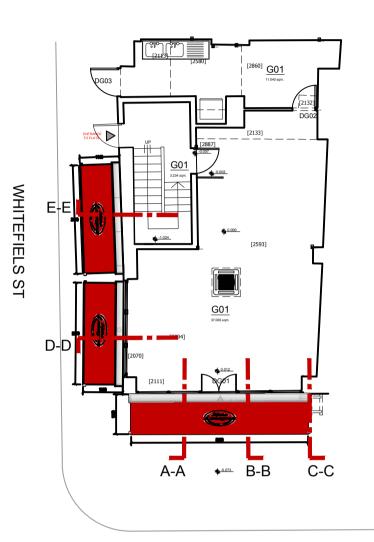

LOCATION PLAN

## GOODGE ST

| 0 |  |
|---|--|
| 1 |  |

|               | DRAWN BY: RE SCALE 1:20 REFERENCE TO:            | F       | PAPER SIZE A1 |       | _ |
|---------------|--------------------------------------------------|---------|---------------|-------|---|
| NDON W1T 2PH  | CHECKED PROP. APPROVED PROP.CLIENT APPR. ENGINEE | R APPR. |               |       |   |
|               | PROPOSED SHOPFRONT SECTIONS                      |         |               | REV.  |   |
|               | PROJECT PORTION                                  |         | P305-00       |       |   |
|               | DISPLAY AN ADVERT<br>APPLICATION                 |         |               |       |   |
|               |                                                  |         |               |       |   |
|               |                                                  | sqm     | TOTAL         | 118.7 |   |
|               | BASEMENT                                         | sqm     |               | 110 7 |   |
|               | GROUND FLOOR                                     | sqm     |               |       |   |
| 2 [m]         |                                                  |         |               |       | _ |
| <u>ON E-E</u> |                                                  |         |               |       |   |
|               |                                                  |         |               |       |   |
|               |                                                  |         |               |       |   |
|               |                                                  |         |               |       |   |