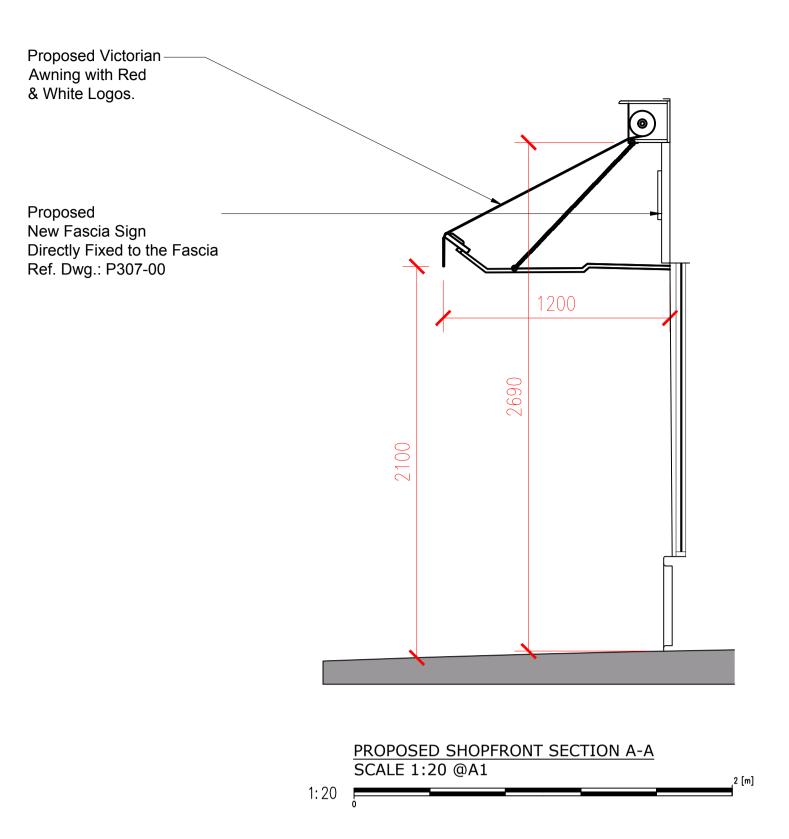

## 1. THIS DRAWING IS TO BE READ IN CONJUNCTION WITH ALL RELEVANT ARCHITECTS AND ENGINEERS DRAWINGS DETAILS AND SPECIFICATION.

2. SETTING OUT TO BE THE RESPONSIBILITY OF THE CONTRACTOR, ALL DIMENSIONS TO BE CHECKED ON SITE PRIOR TO COMMENCEMENT OF WORK AND ANY DISCREPANCIES TO BE NOTIFIED TO THE ARCHITECT.

- 3. ALL VARIATIONS IN ASSUMED STRUCTURE TO BE NOTIFIED TO THE ENGINEER.
- 4. ALL DIMENSIONS TO BE CHECKED ON SITE.
- 5. ALL DIMENSIONS TO BE CHECKED AND CONFIRMED ON SITE.
- 6. ALL DISCREPANCIES ARE TO BE REPORTED TO AND RESOLVED BY THE ARCHITECTS BEFORE WORKS ARE COMMENCED.
- 7. THIS DRAWING IS NOT TO BE SCALED.
- 8. ALL WORK AND MATERIALS TO BE IN ACCORDANCE WITH THE BUILDING REGULATION DEPARTMENT AND TO COMPLY WITH ALL RELEVANT CODES OF PRACTICE AND BRITISH STANDARD.