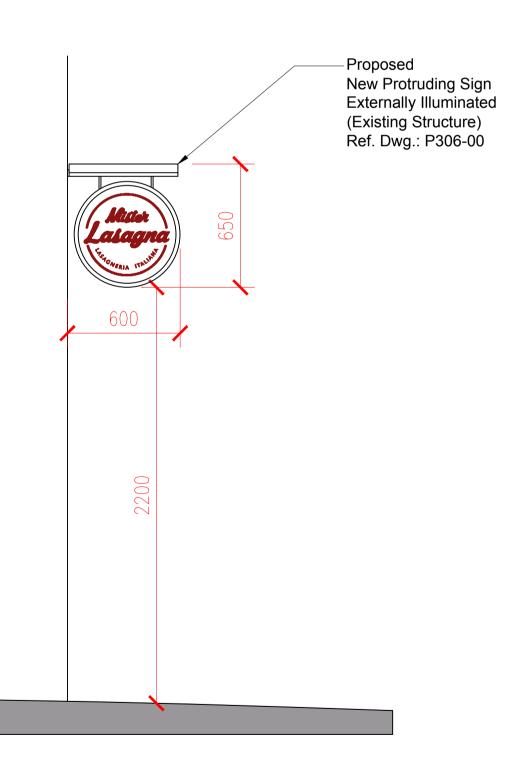

## 1. THIS DRAWING IS TO BE READ IN CONJUNCTION WITH ALL RELEVANT ARCHITECTS AND ENGINEERS DRAWINGS DETAILS AND SPECIFICATION.

2. SETTING OUT TO BE THE RESPONSIBILITY OF THE CONTRACTOR, ALL DIMENSIONS TO BE CHECKED ON SITE PRIOR TO COMMENCEMENT OF WORK AND ANY DISCREPANCIES TO BE NOTIFIED TO THE ARCHITECT.

- 3. ALL VARIATIONS IN ASSUMED STRUCTURE TO BE NOTIFIED TO THE ENGINEER.
- 4. ALL DIMENSIONS TO BE CHECKED ON SITE.
- 5. ALL DIMENSIONS TO BE CHECKED AND CONFIRMED ON SITE.
- 6. ALL DISCREPANCIES ARE TO BE REPORTED TO AND RESOLVED BY THE ARCHITECTS BEFORE WORKS ARE COMMENCED.
- 7. THIS DRAWING IS NOT TO BE SCALED.
- 8. ALL WORK AND MATERIALS TO BE IN ACCORDANCE WITH THE BUILDING REGULATION DEPARTMENT AND TO COMPLY WITH ALL RELEVANT CODES OF PRACTICE AND BRITISH STANDARD.