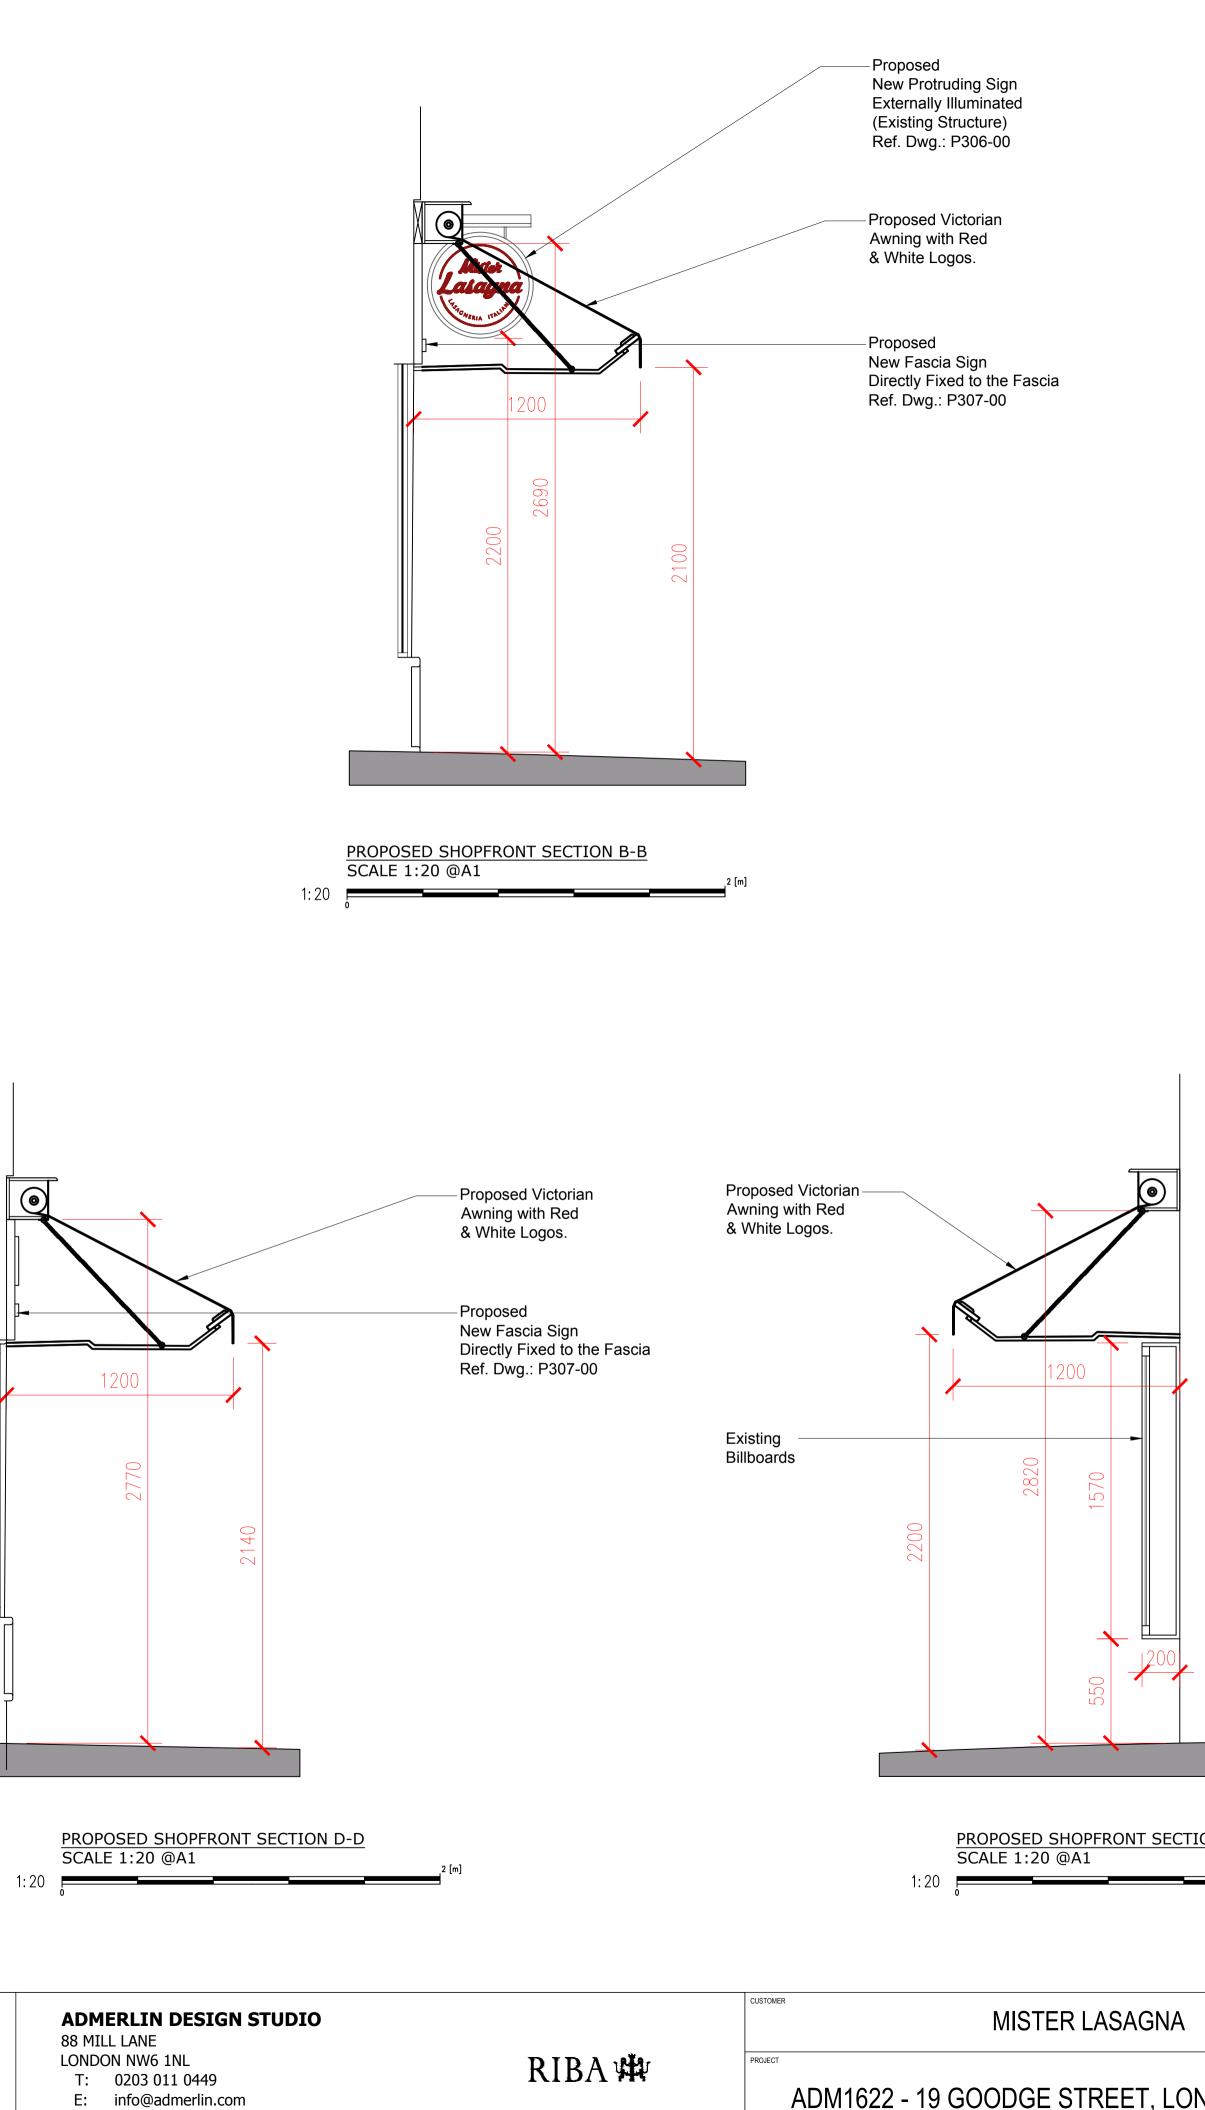

## 1. THIS DRAWING IS TO BE READ IN CONJUNCTION WITH ALL RELEVANT ARCHITECTS AND ENGINEERS DRAWINGS DETAILS AND SPECIFICATION.

2. SETTING OUT TO BE THE RESPONSIBILITY OF THE CONTRACTOR, ALL DIMENSIONS TO BE CHECKED ON SITE PRIOR TO COMMENCEMENT OF WORK AND ANY DISCREPANCIES TO BE NOTIFIED TO THE ARCHITECT.

- 3. ALL VARIATIONS IN ASSUMED STRUCTURE TO BE NOTIFIED TO THE ENGINEER.
- 4. ALL DIMENSIONS TO BE CHECKED ON SITE.
- 5. ALL DIMENSIONS TO BE CHECKED AND CONFIRMED ON SITE.
- 6. ALL DISCREPANCIES ARE TO BE REPORTED TO AND RESOLVED BY THE ARCHITECTS BEFORE WORKS ARE COMMENCED.
- 7. THIS DRAWING IS NOT TO BE SCALED.
- 8. ALL WORK AND MATERIALS TO BE IN ACCORDANCE WITH THE BUILDING REGULATION DEPARTMENT AND TO COMPLY WITH ALL RELEVANT CODES OF PRACTICE AND BRITISH STANDARD.