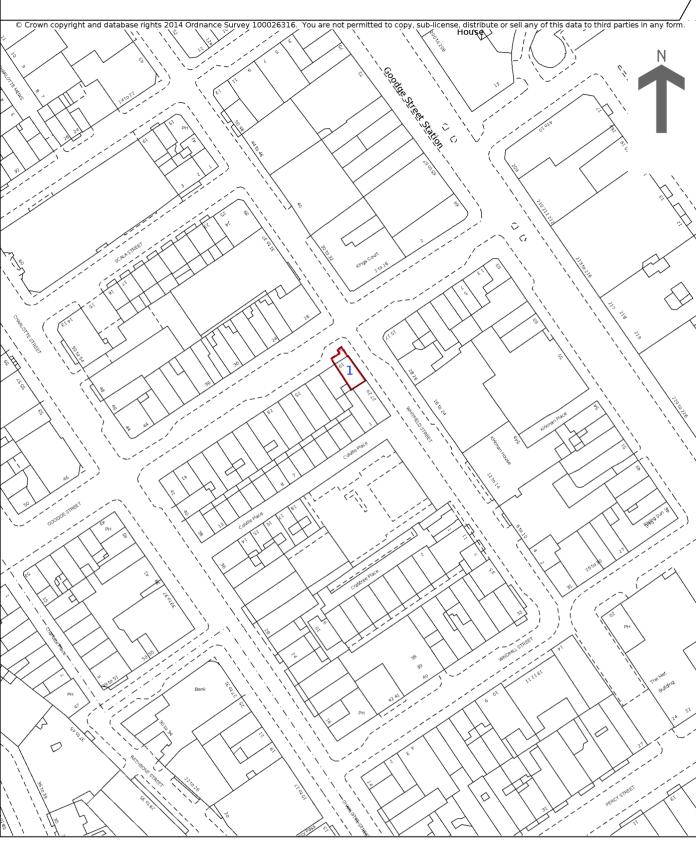

Title number LN46835
Ordnance Survey map reference TQ2981NE
Scale 1:1250
Administrative area Camden

This is a copy of the title plan on 4 JUL 2022 at 10:45:46. This copy does not take account of any application made after that time even if still pending in HM Land Registry when this copy was issued.

HM Land Registry endeavours to maintain high quality and scale accuracy of title plan images. The quality and accuracy of any print will depend on your printer, your computer and its print settings. This title plan shows the general position, not the exact line, of the boundaries. It may be subject to distortions in scale. Measurements scaled from this plan may not match measurements between the same points on the ground.