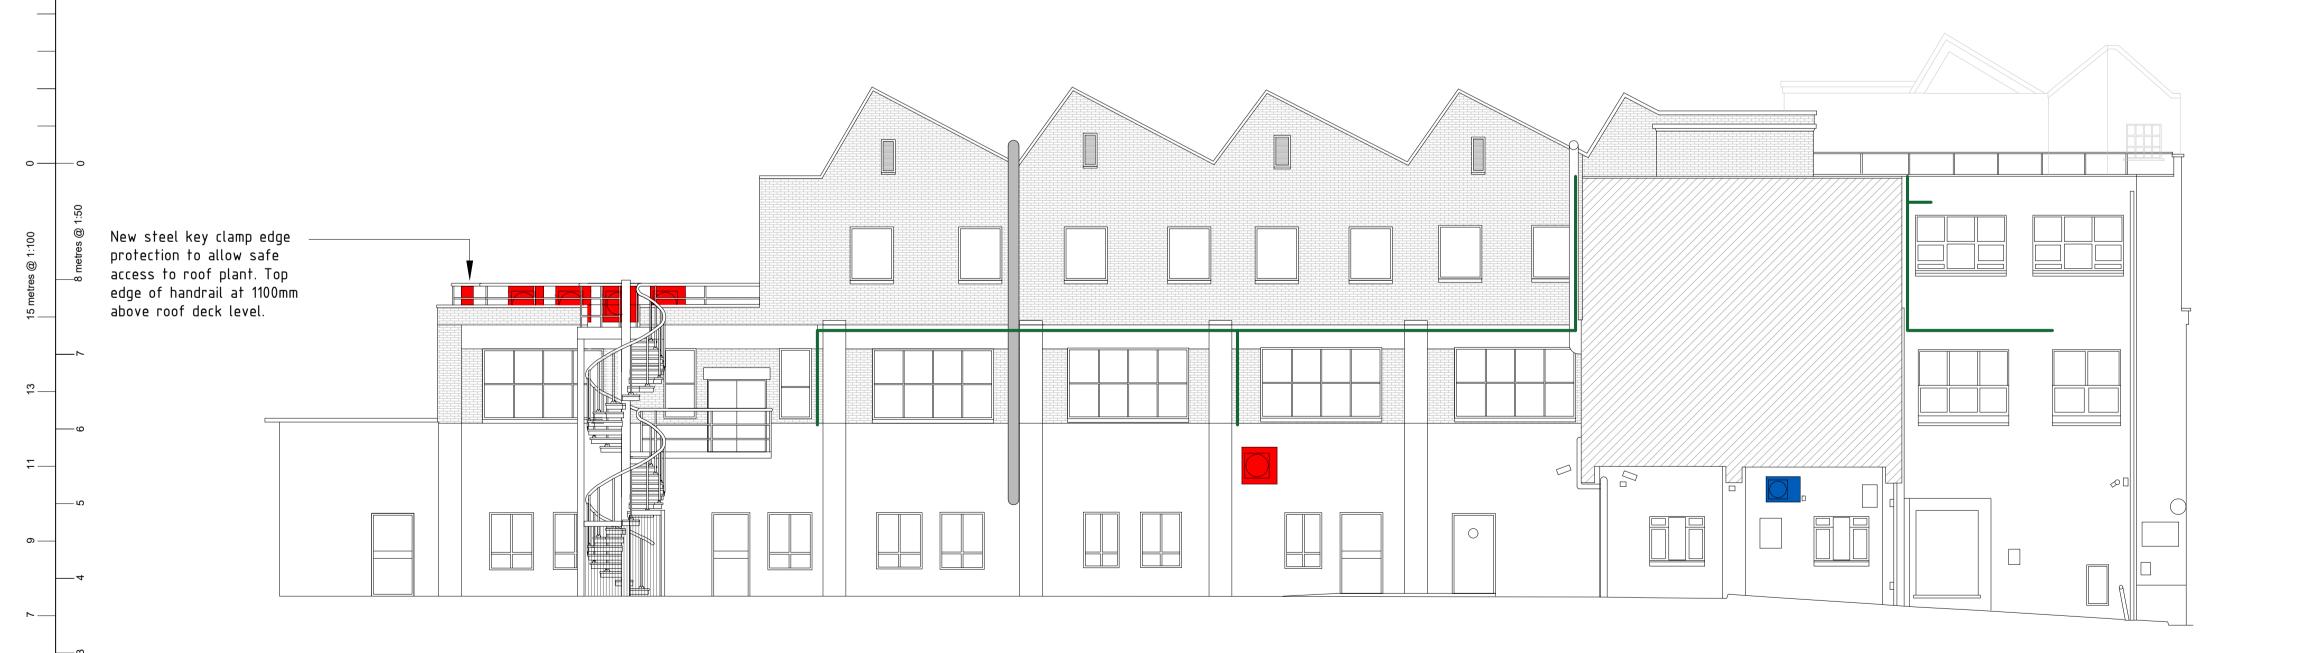

## Proposed Elevation 2

Date Drawn 15/04/21 Checked

RICS

<u>ب</u>

ო —

<del>~</del> —

0-

Spectrum House

Project title

Existing & Proposed External Plant – Elevation 2

Drawing title

|        | Client             |   | Rev      |                                                   |  |
|--------|--------------------|---|----------|---------------------------------------------------|--|
| ternal | F55 Gospel S.a.r.l | Α | 20/04/21 | Plant location revisions.                         |  |
|        |                    | В | 20/01/21 | Condenser units from mews roof moved to new plant |  |
|        |                    |   |          | location.                                         |  |
|        |                    |   |          |                                                   |  |
|        |                    |   |          |                                                   |  |
|        |                    |   |          |                                                   |  |
|        |                    |   |          |                                                   |  |

Existing external plant units

External plant units granted under Certificate of Lawfulness 2020/5513/P – units remaining in current location External plant units for consideration in this application

—— Proposed external refrigerant and cable tray locations