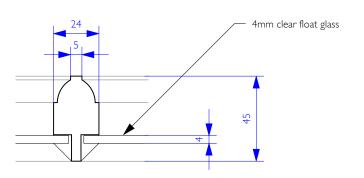

given in millimetres.

Dimensions shall govern and must be checked on site. Do not scale off paper or digital drawings.

Any conflicts, errors or missing information shall be brought to the attention of the document originator

before progressing further. If in doubt, ask.

All existing construction and any proposed interfaces are to be verified on site prior to construction.

This drawing shall be read in conjunction with all associated project information & that of other consultants.

Final design and construction are subject to detailed measured survey, statutory approvals and contractors'/suppliers' requirements.

All products and materials to be installed strictly in accordance with manufacturer's written instructions.

This document and its design content is protected by copyright.







| . ,     | 02-002              | 19/07/22       |
|---------|---------------------|----------------|
| drawing | Replacement Windows | scale 1:5 @ A3 |
|         | Typical Details     | date Jul 2022  |
|         | Proposed            | by RM          |
| project | 56 Delancey Street  |                |
|         | London              |                |
|         | N1 7RY              |                |

**Dericote Studio** Architecture & Design