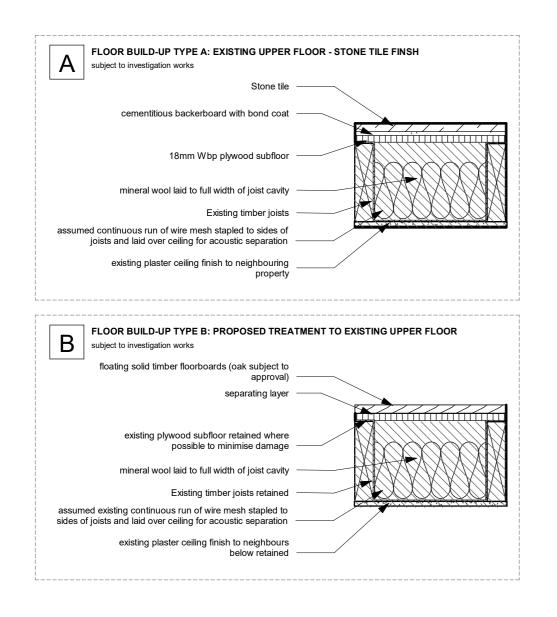

drawing FLOOR/ROOF TYPES

number 175- 501- 3P scale 1 : 10@A3

date 14/06/22 revision