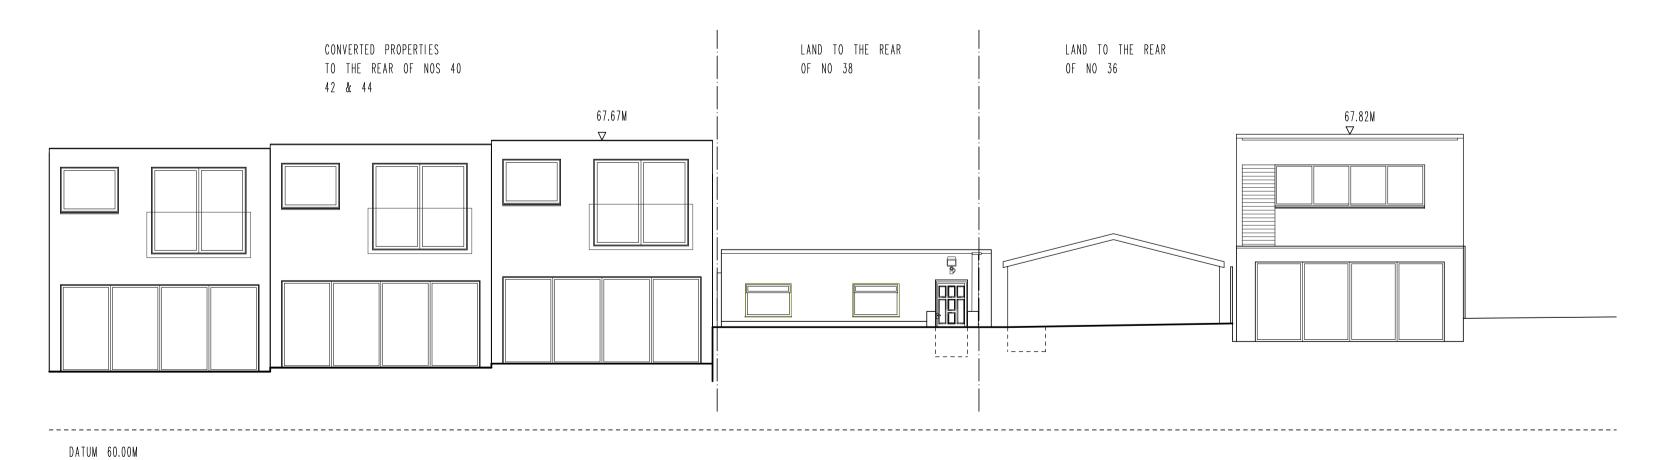

DATUM 60.00M

EXISTING FRONT ELEVATION

EXISTING REAR ELEVATION

IMPORTANT NOTES

LA ARCHITECTS OWN THE COPYRIGHT OF
THIS DRAWING. THIS DRAWING IS NOT TO BE
USED/ ALTERED/ CHANGED BY ANY OTHER
PARTY WITHOUT WRITTEN CONSENT FROM
LA ARCHITECTS.

2 4 6 SCALE AT 1:100

PLANNING

WWW.LEESARCHITECTS.CO.UK

Revisions

LEES ARCHITECTS

EMAIL: STUART@LEESARCHITECTS.CO.UK TEL:07581475019

Site Addres

LAND TO THE REAR OF 38 HILLFIELD ROAD LONDON NW6 1PZ

Job Tit

CONVERSION AND EXTENSION
OF GARAGE INTO NEW
DWELLING

Drawing Title

EXISTING STREET
ELEVATION

Date 07/22 Drawn by SB

 Paper Size.
 Drg.No.
 Rev.

 A ]
 36HF 002