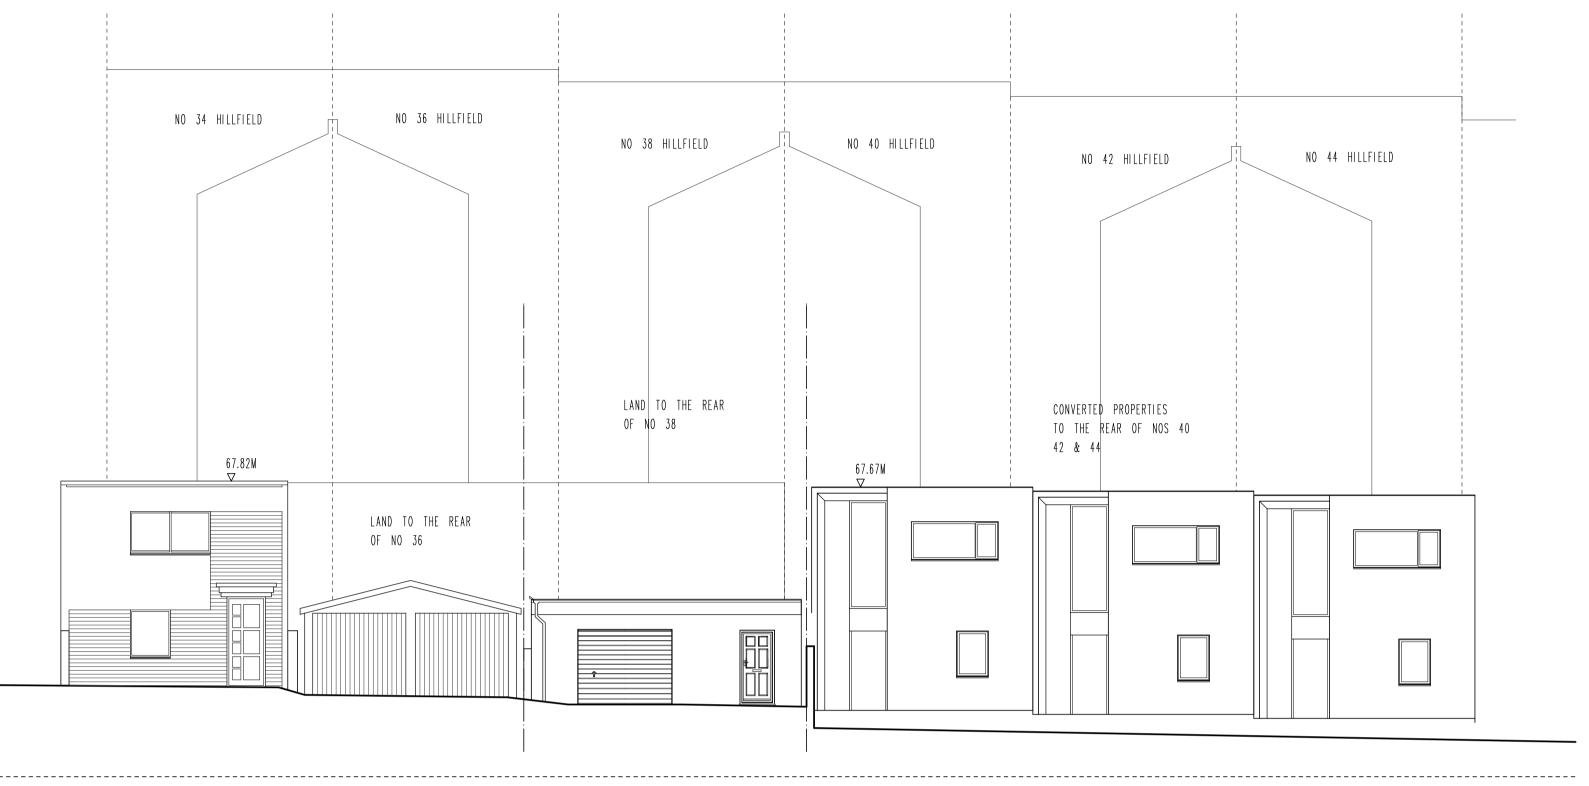

DATUM 60.00M

EXISTING FRONT ELEVATION

EXISTING REAR ELEVATION

IMPORTANT NOTES

LA ARCHITECTS OWN THE COPYRIGHT OF
THIS DRAWING. THIS DRAWING IS NOT TO BE
USED/ ALTERED/ CHANGED BY ANY OTHER
PARTY WITHOUT WRITTEN CONSENT FROM
LA ARCHITECTS.

2 4 6 SCALE AT 1:100

PLANNING

WWW.LEESARCHITECTS.CO.UK

Revisions

LEES ARCHITECTS

EMAIL: STUART@LEESARCHITECTS.CO.UK TEL:07581475019

Site Addres

LAND TO THE REAR OF 38 HILLFIELD ROAD LONDON NW6 1PZ

Job Tit

CONVERSION AND EXTENSION
OF GARAGE INTO NEW
DWELLING

Drawing Title

EXISTING STREET
ELEVATION

Date 07/22 Drawn by SB

 Paper Size.
 Drg.No.
 Rev.

 A ]
 36HF 002