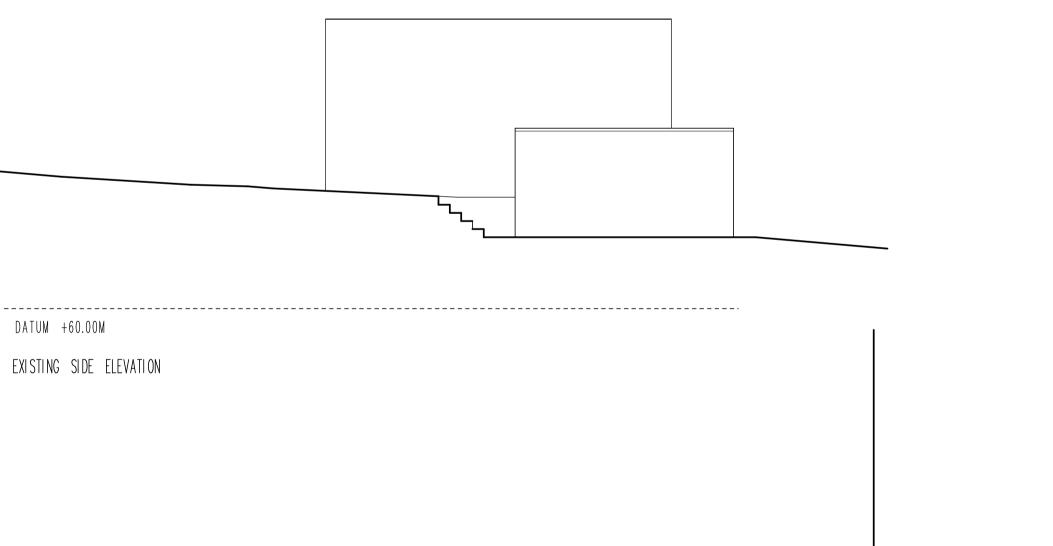

DATUM +60.00M EXISTING SIDE ELEVATION

DATUM +60.00M

EXISTING SIDE ELEVATION

-----

RIBA CHARTERED PRACTICE IMPORTANT NOTES LA ARCHITECTS OWN THE COPYRIGHT OF THIS DRAWING. THIS DRAWING IS NOT TO BE USED/ ALTERED/ CHANGED BY ANY OTHER PARTY WITHOUT WRITTEN CONSENT FROM LA ARCHITECTS. 2 4 6 SCALE AT 1:100 PLANNING No. Date By Contents WWW.LEESARCHITECTS.CO.UK Revisions LEES ARCHITECTS EMAIL: STUART@LEESARCHITECTS.CO.UK TEL:07581475019 Site Address LAND TO THE REAR OF 38 HILLFIELD ROAD LONDON NW6 1PZ Job Title Conversion and extension of garage into new DWELLING **Drawing Title** EXISTING SIDE ELEVATIONS **Scale** 1.100 @ A1 Drawn by SB Date 07/22 Paper Size. Drg.No. Rev. A1 36HF 003