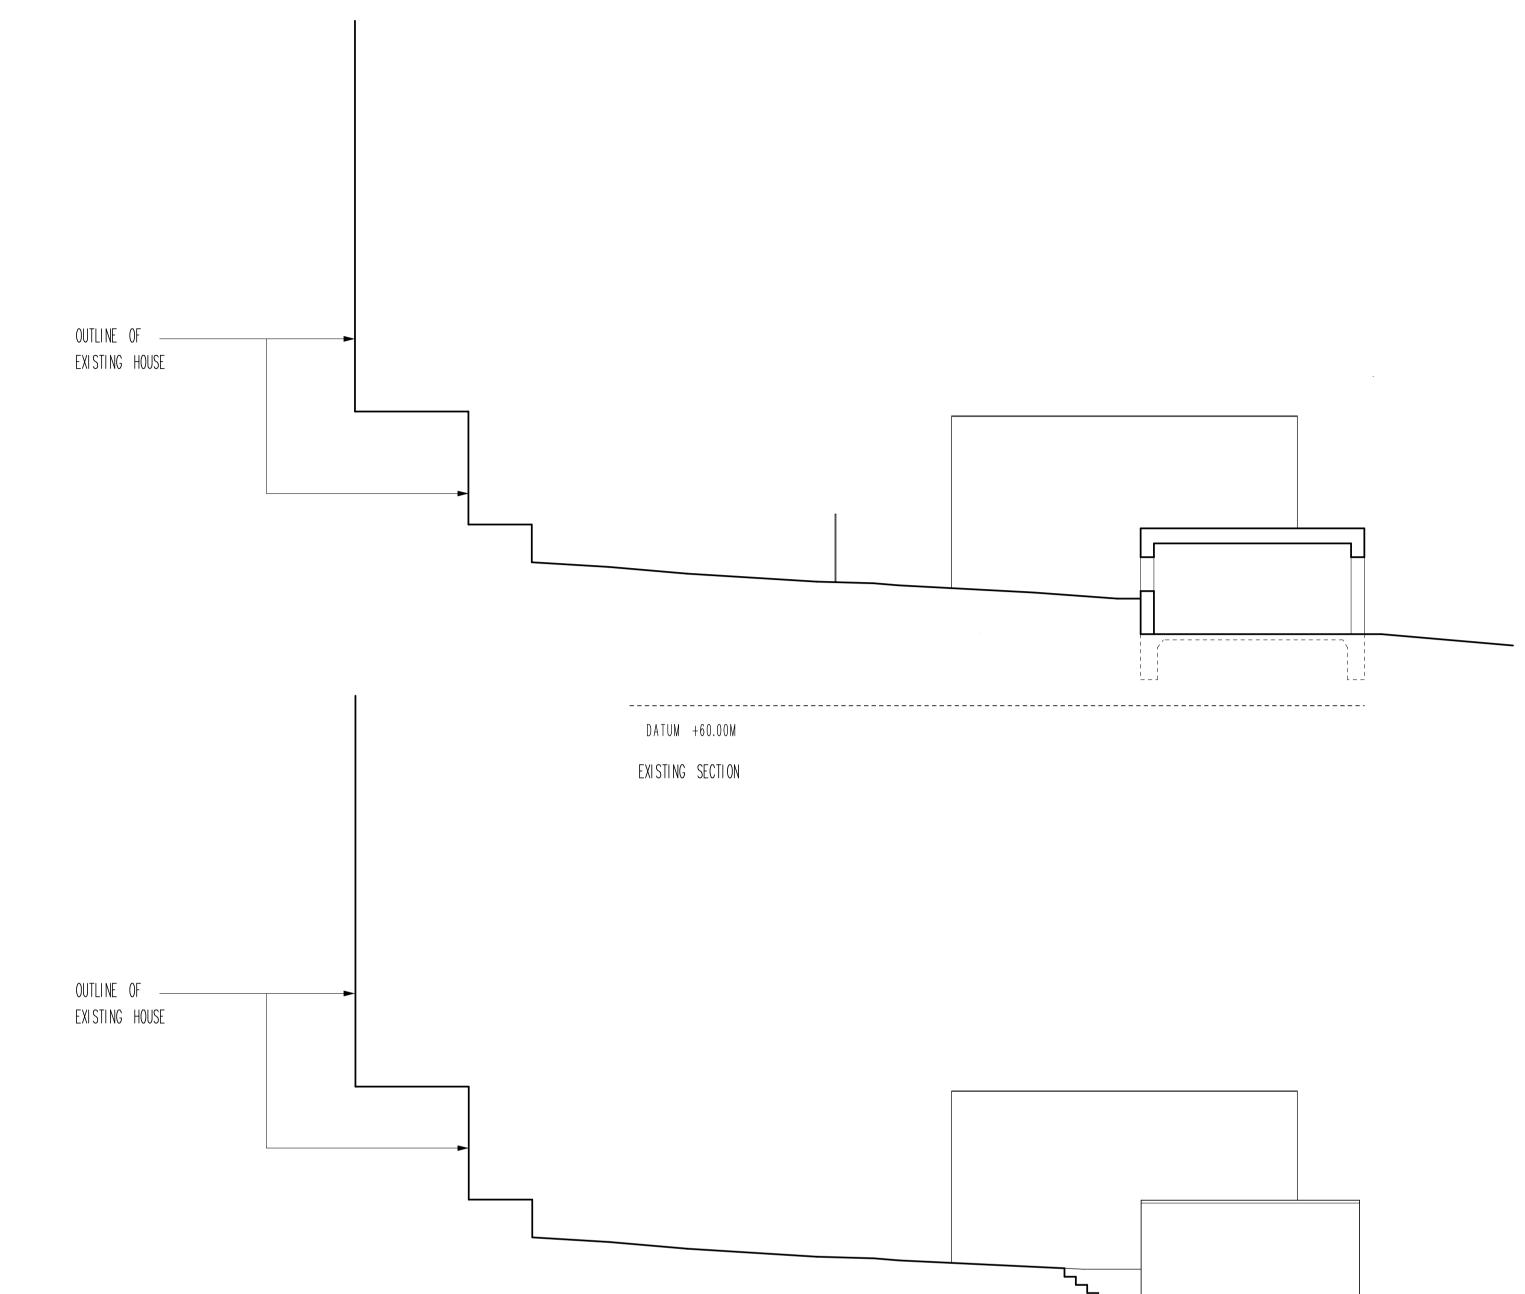

DATUM +60.00M EXISTING SIDE ELEVATION

DATUM +60.00M

EXISTING SIDE ELEVATION

-----

RIBA CHARTERED PRACTICE IMPORTANT NOTES LA ARCHITECTS OWN THE COPYRIGHT OF THIS DRAWING. THIS DRAWING IS NOT TO BE USED/ ALTERED/ CHANGED BY ANY OTHER PARTY WITHOUT WRITTEN CONSENT FROM LA ARCHITECTS. 2 4 6 SCALE AT 1:100 PLANNING No. Date By Contents WWW.LEESARCHITECTS.CO.UK Revisions LEES ARCHITECTS EMAIL: STUART@LEESARCHITECTS.CO.UK TEL:07581475019 Site Address LAND TO THE REAR OF 38 HILLFIELD ROAD LONDON NW6 1PZ Job Title Conversion and extension of garage into new DWELLING **Drawing Title** EXISTING SIDE ELEVATIONS **Scale** 1.100 @ A1 Drawn by SB Date 07/22 Paper Size. Drg.No. Rev. A1 36HF 003