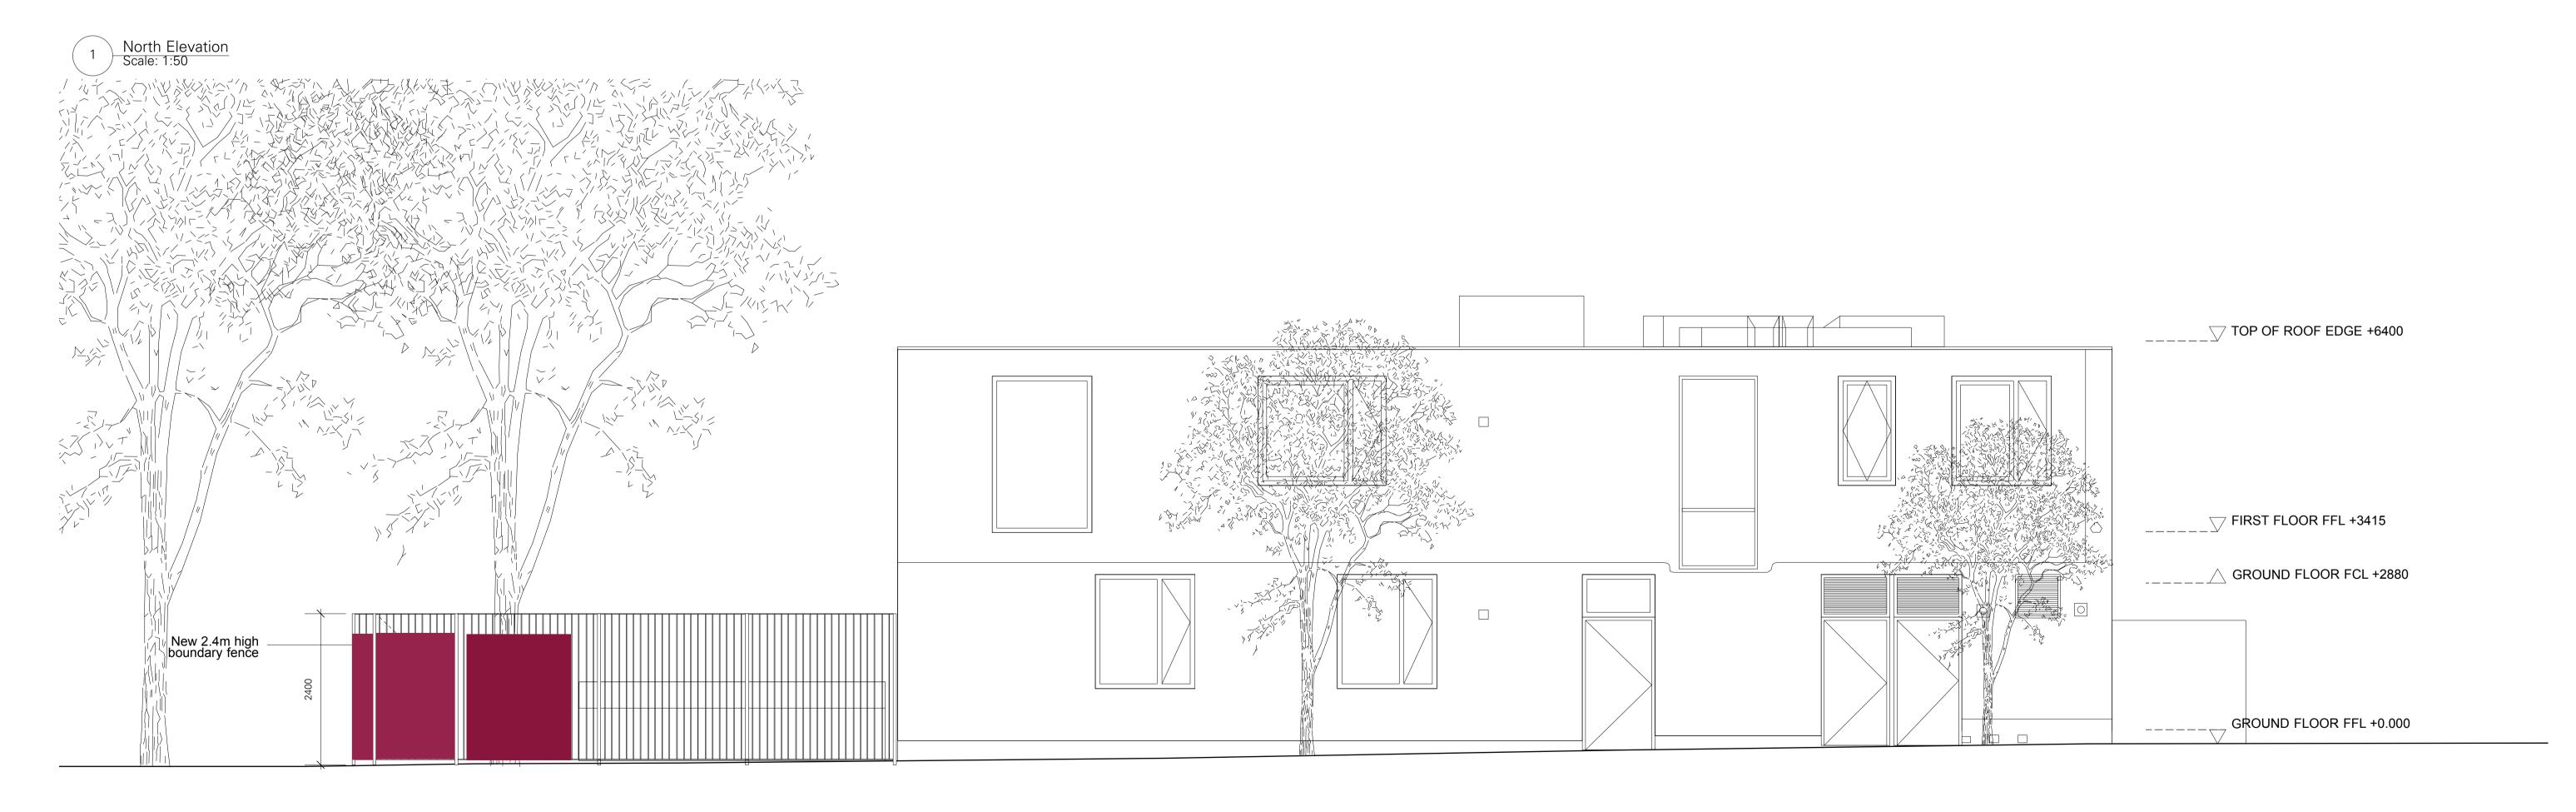

| East Elevation Scale: 1:50 |                              |                                                                                                                                                                                                                                                                                                  |                                                                               |                                         |
|----------------------------|------------------------------|--------------------------------------------------------------------------------------------------------------------------------------------------------------------------------------------------------------------------------------------------------------------------------------------------|-------------------------------------------------------------------------------|-----------------------------------------|
|                            | Rev. Date Note               | Notes:                                                                                                                                                                                                                                                                                           | Client: London Borough of Camden                                              | Adams & Sutherland                      |
| PLANNING                   | A 28/07/2022 SIgnage removed | 1. Do not scale from this drawing. 2. All dimensions in mm unless noted otherwise. 3. All dimensions to be checked on site and discrepancies to be notified to A&S in writing. 4. This drawing should be read in conjunction with information from all other design consultants and contractors. | Job: Kilburn Grange  Drawing Title:  Proposed Elevations  North & Eas         | 0 1 5 1 1 1 1 1 1 1 1 1 1 1 1 1 1 1 1 1 |
|                            |                              | 5. Copyright Adams & Sutherland Ltd.<br>6. If in doubt, ask.                                                                                                                                                                                                                                     | Drawn: SL Checked: SS Approved: LA  0 0.5 1 2m Scale 1:50 @ A1 and 1:100 @ A3 |                                         |