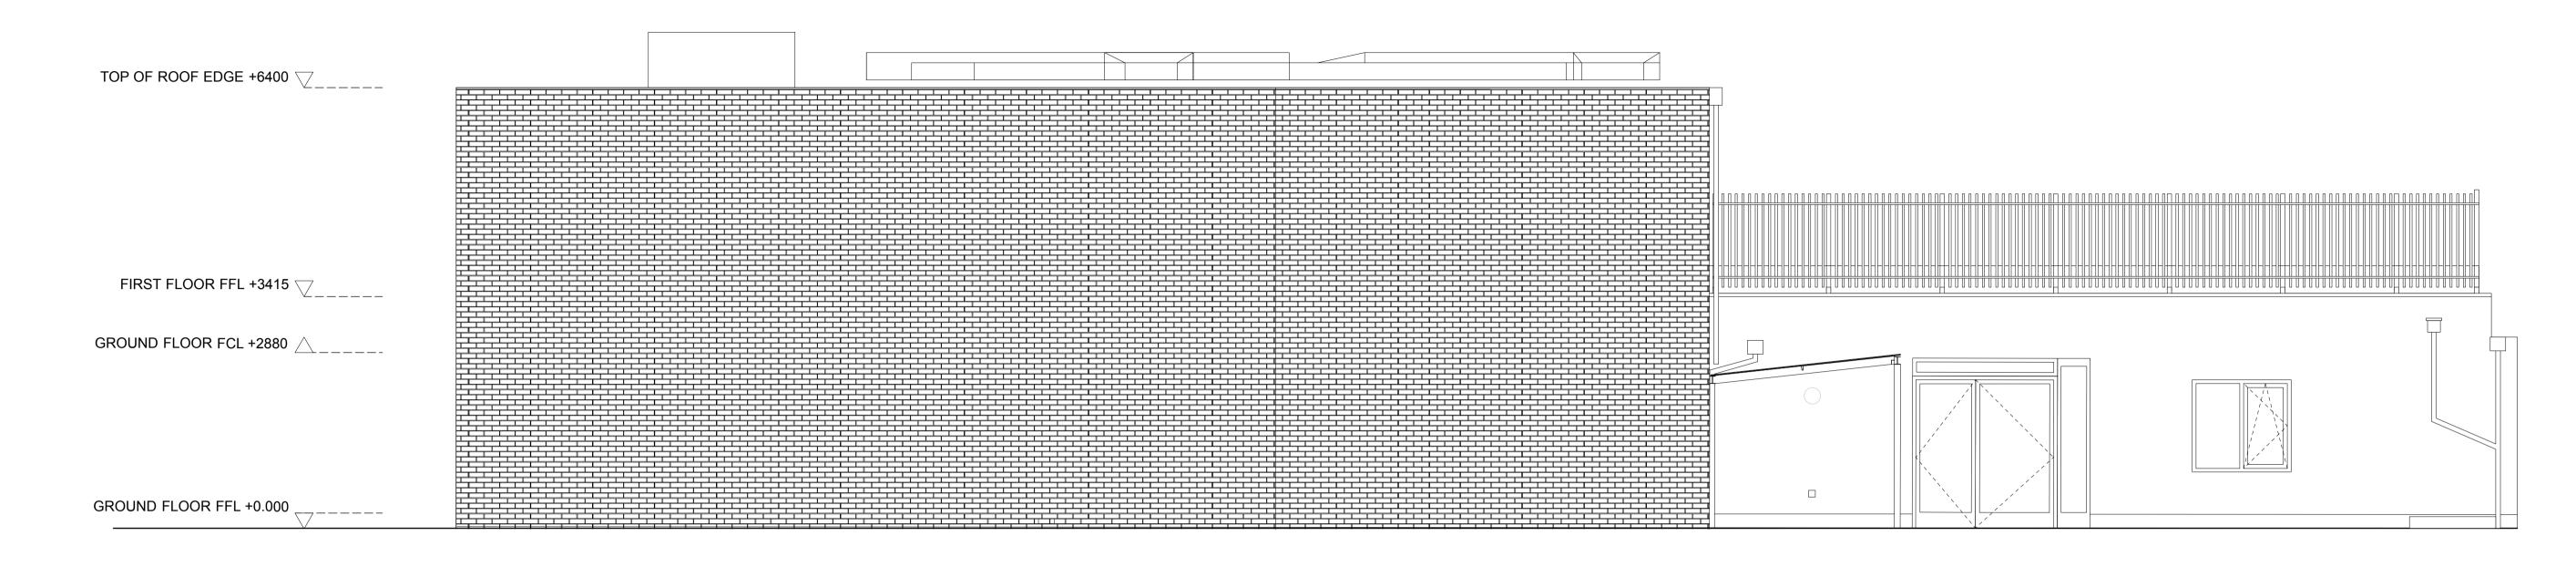

| East Elevation Scale: 1:50 |                              |                                                                                                                                                                                                                                                                                                  |                                                                               |                                         |
|----------------------------|------------------------------|--------------------------------------------------------------------------------------------------------------------------------------------------------------------------------------------------------------------------------------------------------------------------------------------------|-------------------------------------------------------------------------------|-----------------------------------------|
|                            | Rev. Date Note               | Notes:                                                                                                                                                                                                                                                                                           | Client: London Borough of Camden                                              | Adams & Sutherland                      |
| PLANNING                   | A 28/07/2022 SIgnage removed | 1. Do not scale from this drawing. 2. All dimensions in mm unless noted otherwise. 3. All dimensions to be checked on site and discrepancies to be notified to A&S in writing. 4. This drawing should be read in conjunction with information from all other design consultants and contractors. | Job: Kilburn Grange  Drawing Title:  Proposed Elevations  North & Eas         | 0 1 5 1 1 1 1 1 1 1 1 1 1 1 1 1 1 1 1 1 |
|                            |                              | 5. Copyright Adams & Sutherland Ltd.<br>6. If in doubt, ask.                                                                                                                                                                                                                                     | Drawn: SL Checked: SS Approved: LA  0 0.5 1 2m Scale 1:50 @ A1 and 1:100 @ A3 |                                         |