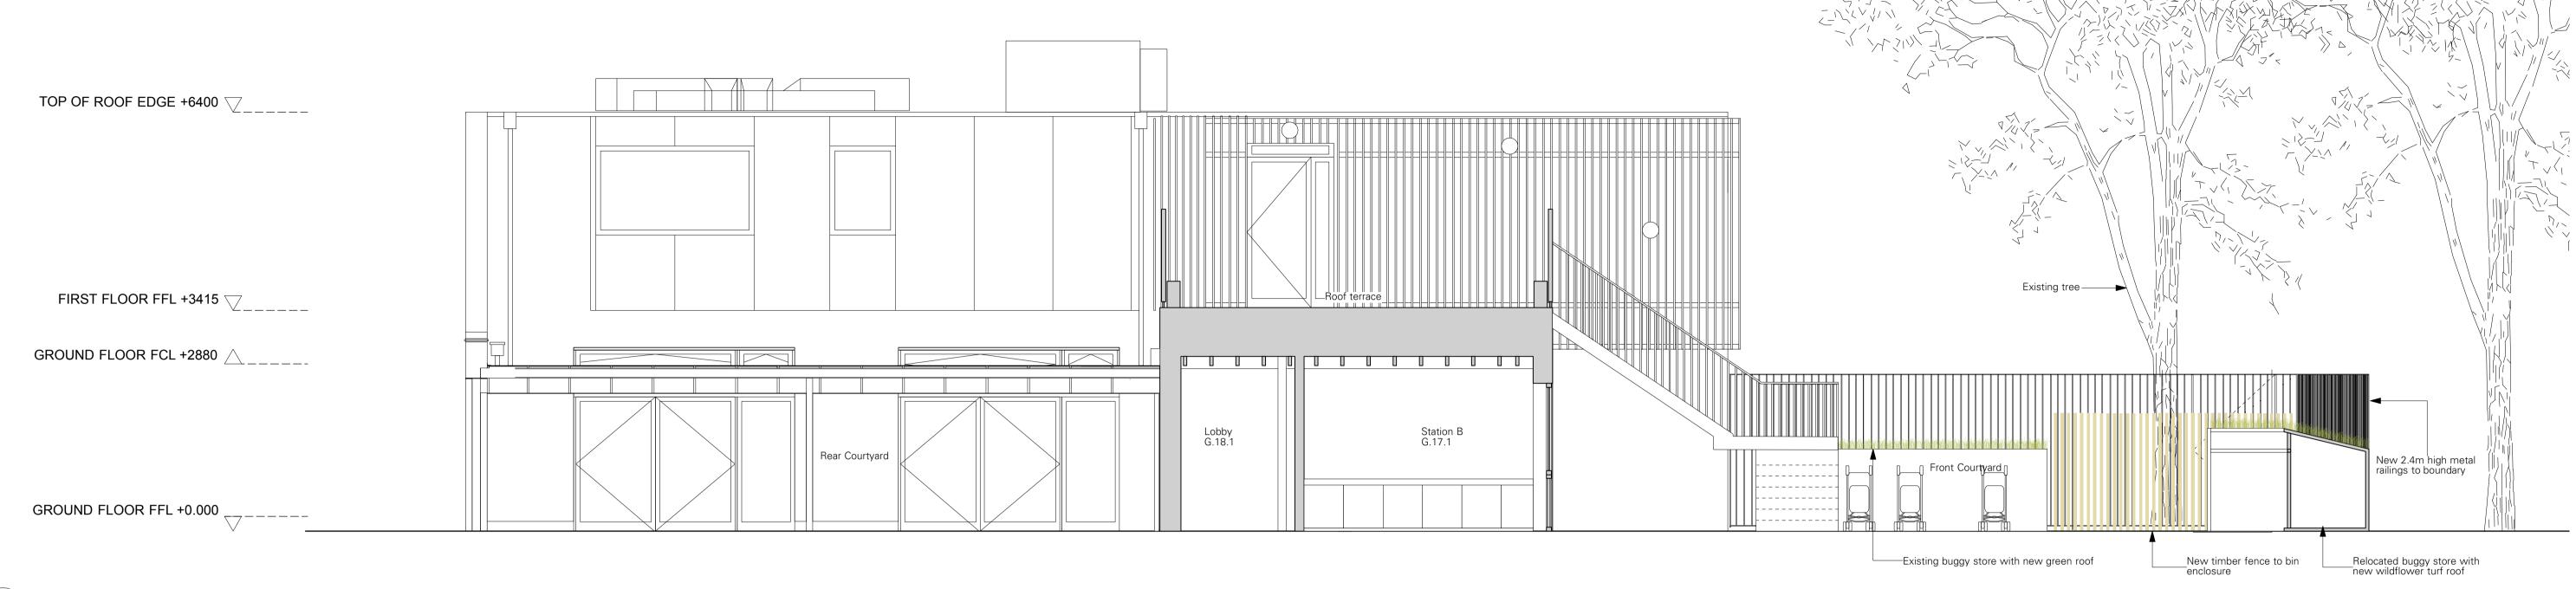

1 West Elevation Scale: 1:50

PLANNING

| Notes:
| 1. Do not scale from this drawing. 2. Ald dimensions in mm unless noted otherwise. 3. Ald dimensions to be notified to do not read in conjunction with disprepances to be notified to ABS in writing. 4. This drawing should be read in conjunction with a face page and the read in conjunction with 6. Copyright Adams & Sutherland Ltd. 6. If in doubt, ask.

| Proposed Elevations South & West Signer removed Place, London NW5 1LB |
| Drawin: St. Checket Signer removed Place, London NW5 1LB |
| Drawin: St. Checket Signer removed Place, London NW5 1LB |
| Drawin: St. Checket Signer removed Place, London NW5 1LB |
| Drawin: St. Checket Signer removed Place, London NW5 1LB |
| Drawin: St. Checket Signer removed Place, London NW5 1LB |
| Drawin: St. Checket Signer removed Place, London NW5 1LB |
| Drawin: St. Checket Signer removed Place, London NW5 1LB |
| Drawin: St. Checket Signer removed Place, London NW5 1LB |
| Drawin: St. Checket Signer removed Place, London NW5 1LB |
| Drawin: St. Checket Signer removed Place, London NW5 1LB |
| Drawin: St. Checket Signer removed Place, London NW5 1LB |
| Drawin: St. Checket Signer removed Place, London NW5 1LB |
| Drawin: St. Checket Signer removed Place, London NW5 1LB |
| Drawin: St. Checket Signer removed Place, London NW5 1LB |
| Drawin: St. Checket Signer removed Place, London NW5 1LB |
| Drawin: St. Checket Signer removed Place, London NW5 1LB |
| Drawin: St. Checket Signer removed Place, London NW5 1LB |
| Drawin: St. Checket Signer removed Place, London NW5 1LB |
| Drawin: St. Checket Signer removed Place, London NW5 1LB |
| Drawin: St. Checket Signer removed Place, London NW5 1LB |
| Drawin: St. Checket Signer removed Place, London NW5 1LB |
| Drawin: St. Checket Signer removed Place, London NW5 1LB |
| Dr