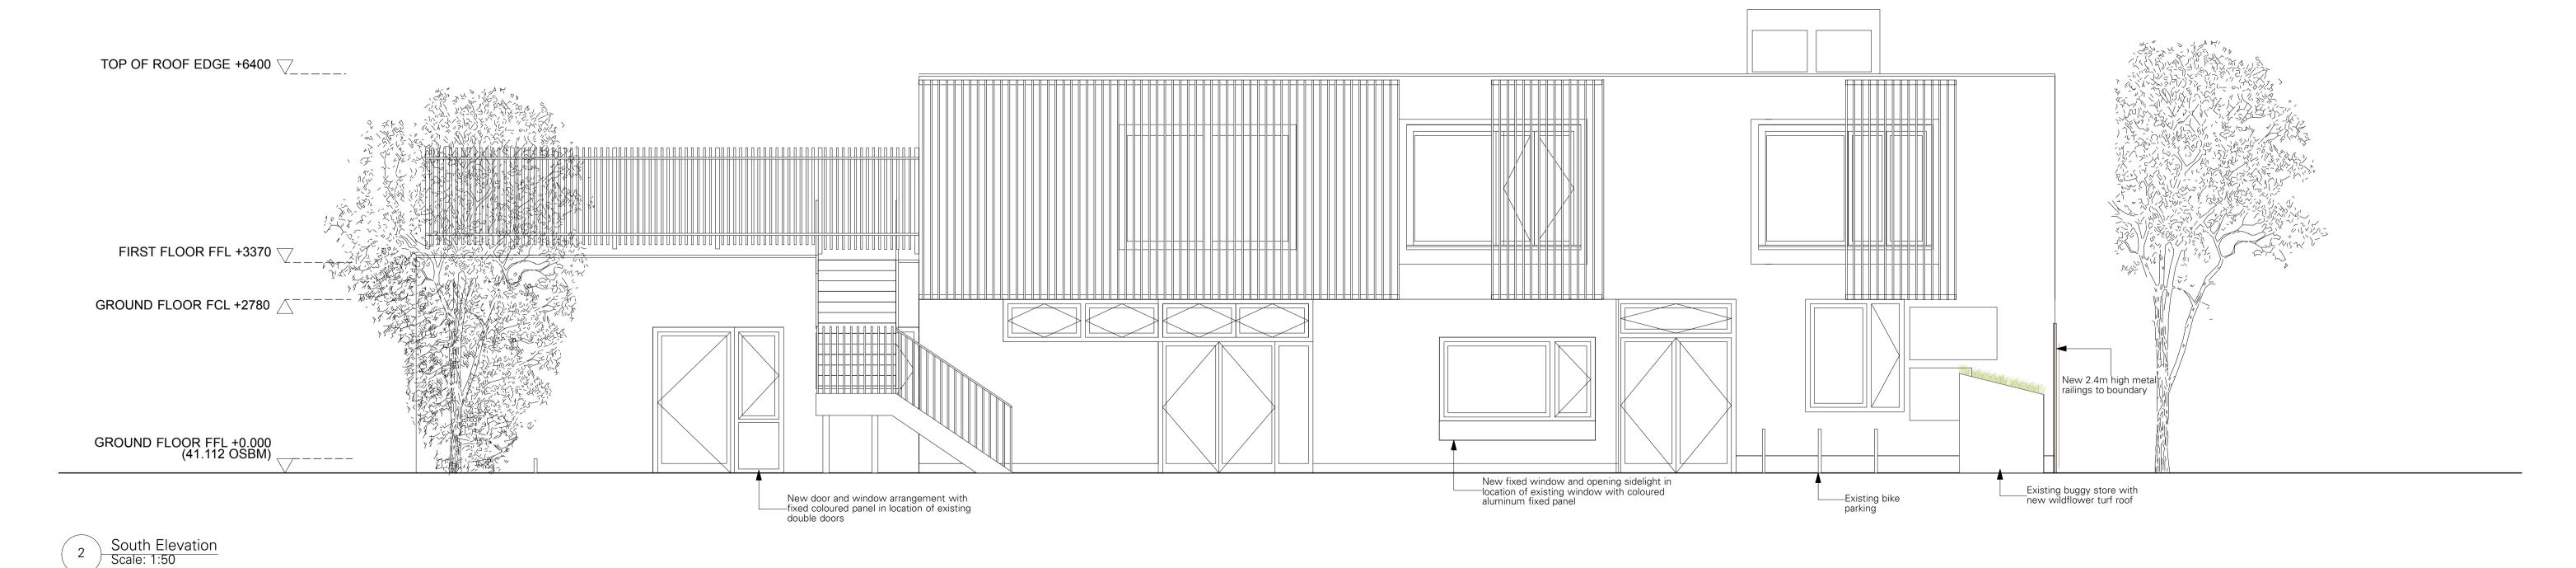

1 West Elevation Scale: 1:50

PLANNING

| Notes:
| 1. Do not scale from this drawing. 2. Ald dimensions in mm unless noted otherwise. 3. Ald dimensions to be notified to do not read in conjunction with disprepances to be notified to ABS in writing. 4. This drawing should be read in conjunction with a face page and the read in conjunction with 6. Copyright Adams & Sutherland Ltd. 6. If in doubt, ask.

| Proposed Elevations South & West Signer removed Place, London NW5 1LB |
| Drawin: St. Checket Signer removed Place, London NW5 1LB |
| Drawin: St. Checket Signer removed Place, London NW5 1LB |
| Drawin: St. Checket Signer removed Place, London NW5 1LB |
| Drawin: St. Checket Signer removed Place, London NW5 1LB |
| Drawin: St. Checket Signer removed Place, London NW5 1LB |
| Drawin: St. Checket Signer removed Place, London NW5 1LB |
| Drawin: St. Checket Signer removed Place, London NW5 1LB |
| Drawin: St. Checket Signer removed Place, London NW5 1LB |
| Drawin: St. Checket Signer removed Place, London NW5 1LB |
| Drawin: St. Checket Signer removed Place, London NW5 1LB |
| Drawin: St. Checket Signer removed Place, London NW5 1LB |
| Drawin: St. Checket Signer removed Place, London NW5 1LB |
| Drawin: St. Checket Signer removed Place, London NW5 1LB |
| Drawin: St. Checket Signer removed Place, London NW5 1LB |
| Drawin: St. Checket Signer removed Place, London NW5 1LB |
| Drawin: St. Checket Signer removed Place, London NW5 1LB |
| Drawin: St. Checket Signer removed Place, London NW5 1LB |
| Drawin: St. Checket Signer removed Place, London NW5 1LB |
| Drawin: St. Checket Signer removed Place, London NW5 1LB |
| Drawin: St. Checket Signer removed Place, London NW5 1LB |
| Drawin: St. Checket Signer removed Place, London NW5 1LB |
| Drawin: St. Checket Signer removed Place, London NW5 1LB |
| Dr