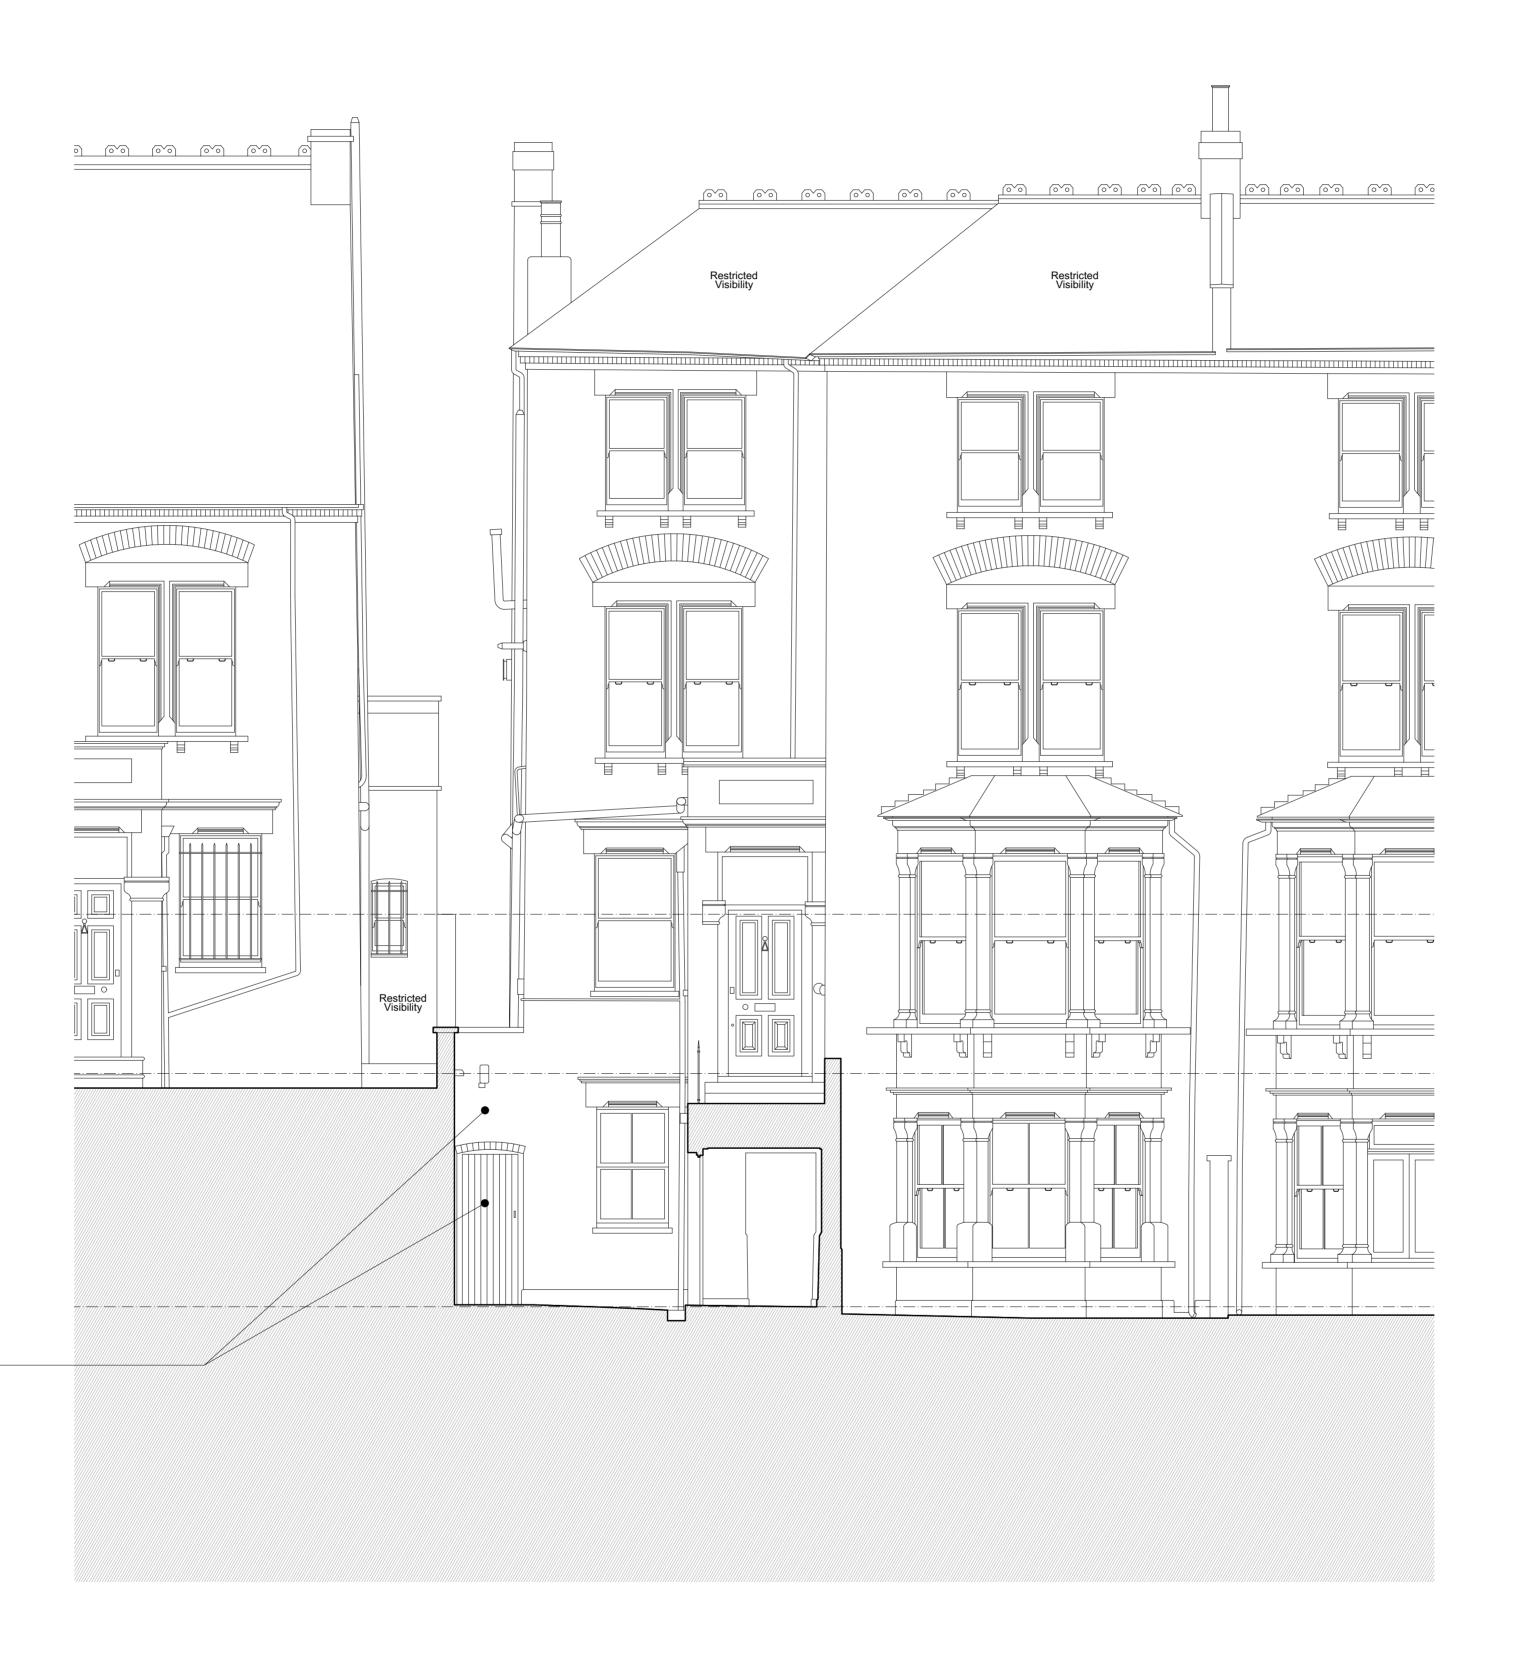

Existing door and brick structure forming the side infill of the house

**Existing Front Elevation B:B** 

© hanson architects ltd

Project: Parliament Hill

Client: Mr & Mrs Windsor

Site: 68 Parliament Hill

Title: Existing Front Elevation B:B

Scale: 1:50@A1 - 1:100@A3 Date: 26/07/2021 Drawn by: CM Checked by: SH