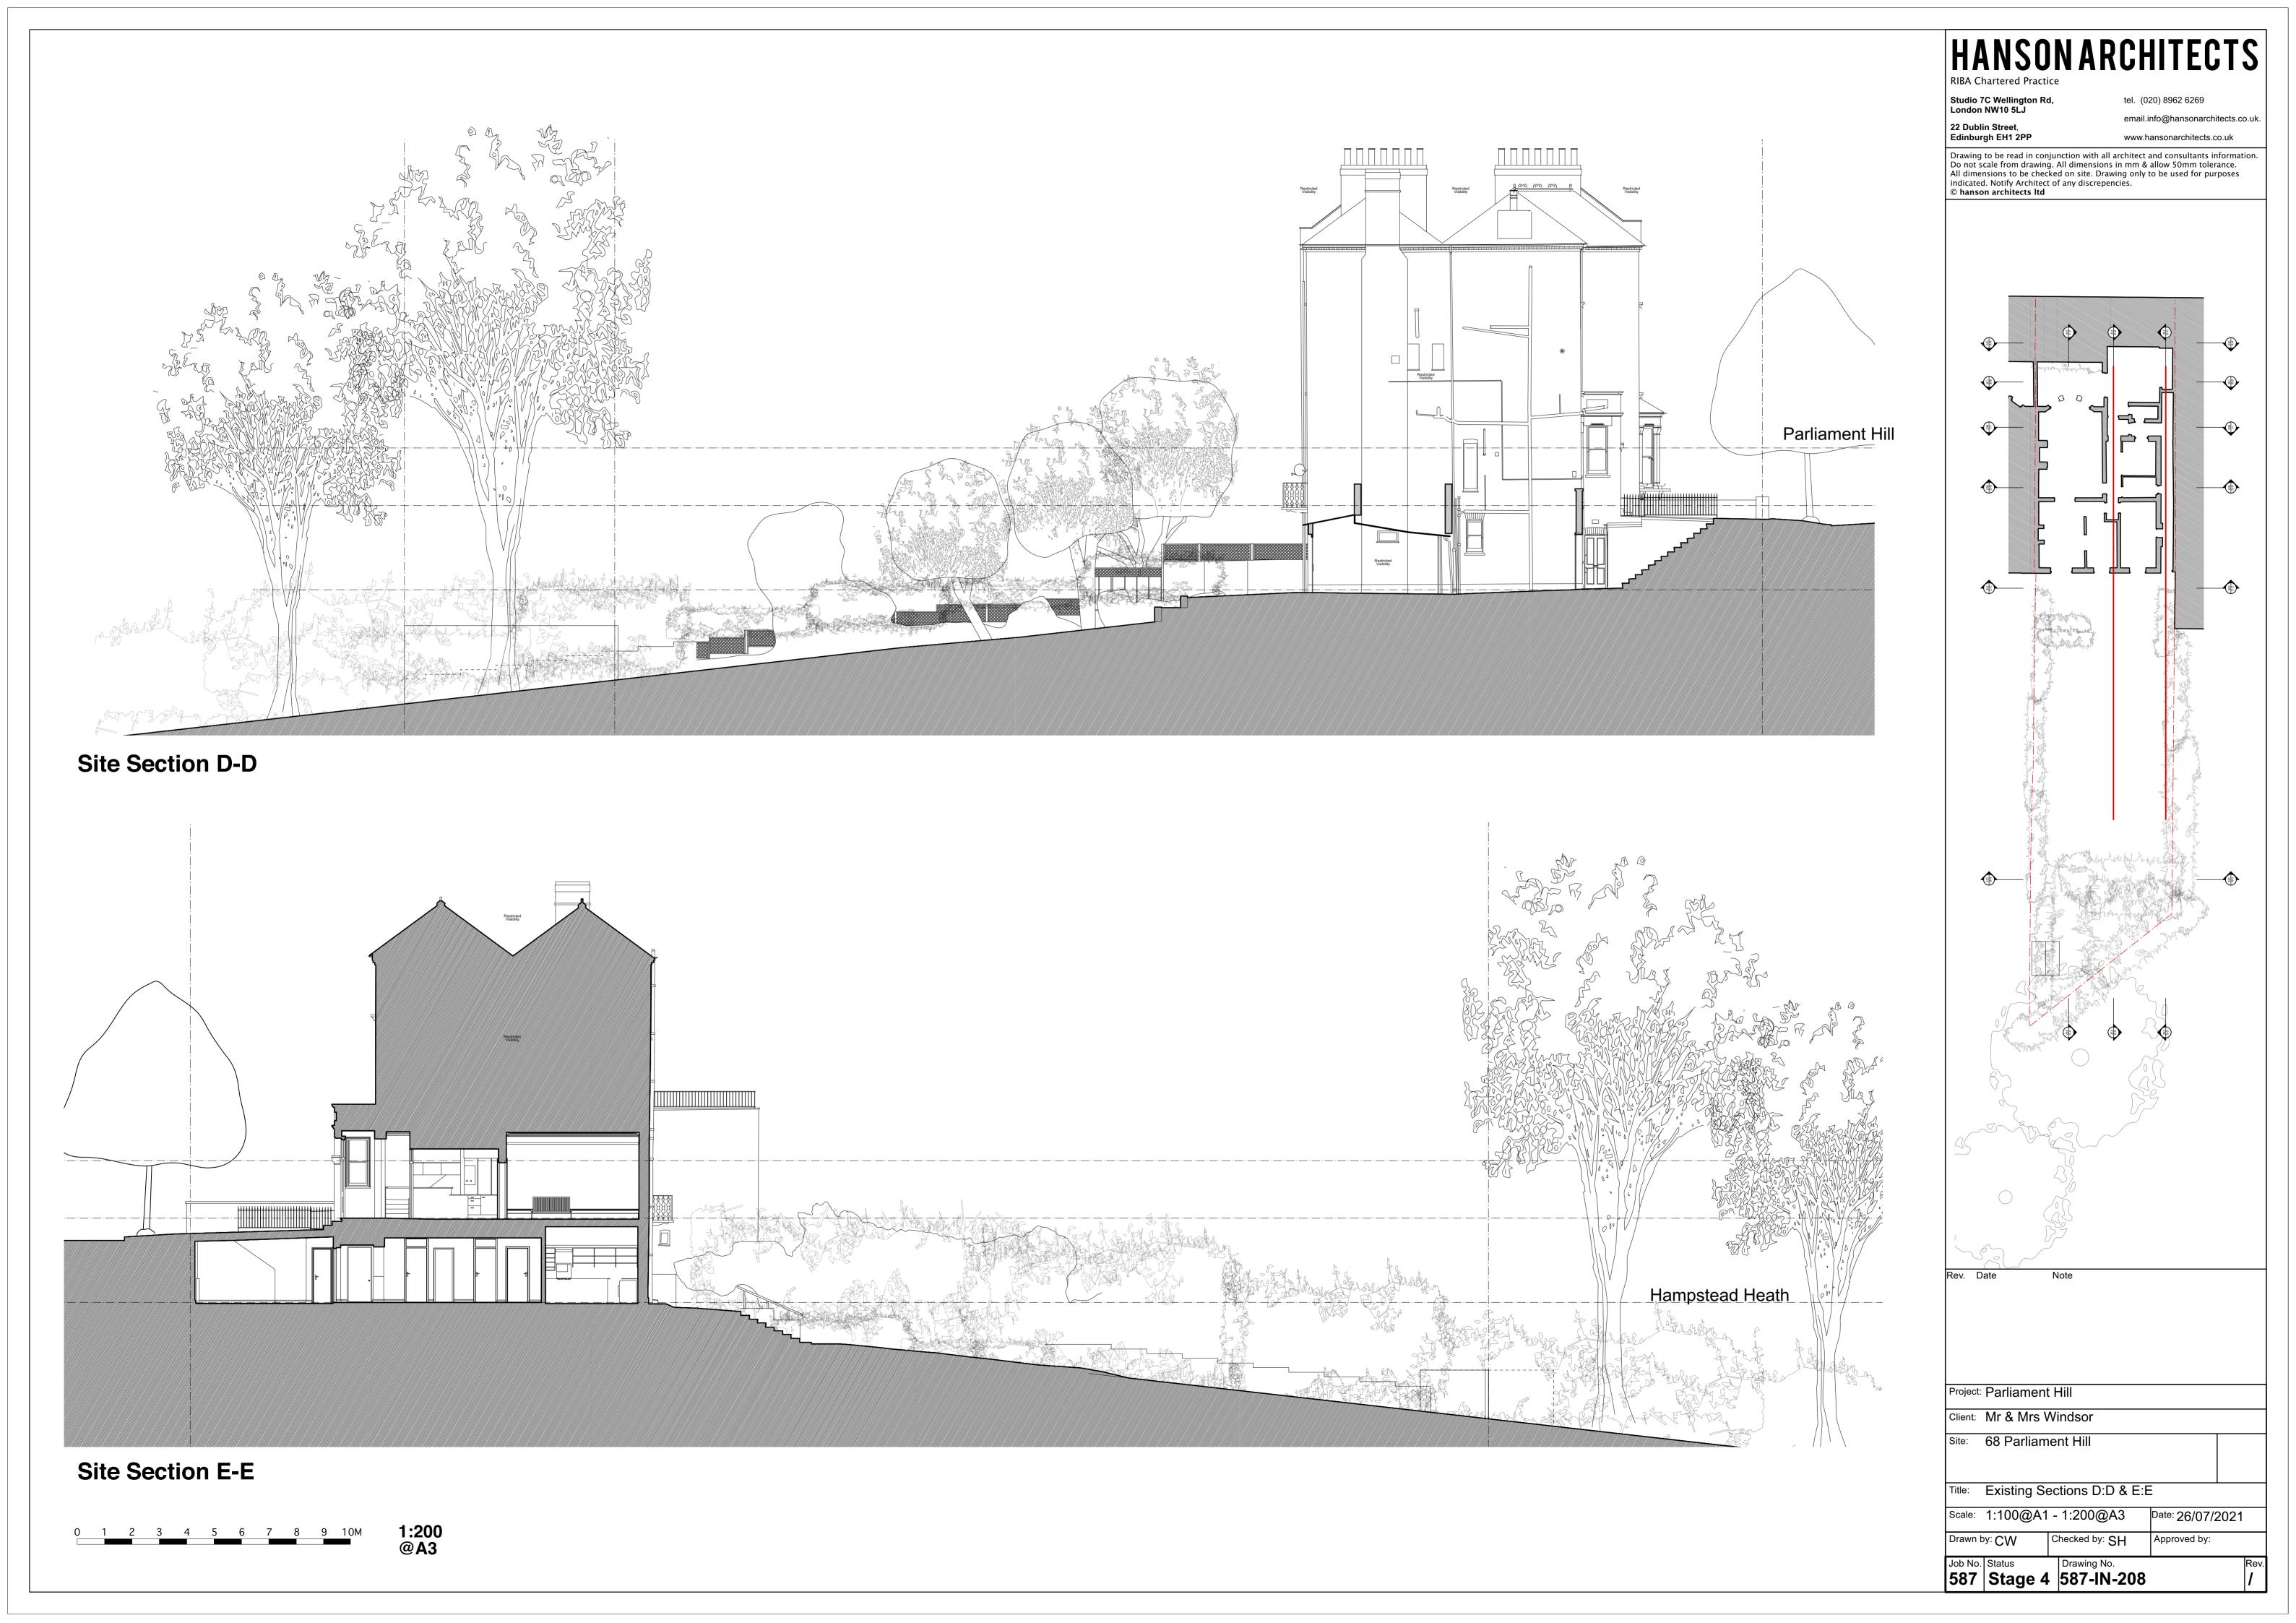

Drawing to be read in conjunction with all architect and consultants information. Do not scale from drawing. All dimensions in mm & allow 50mm tolerance. All dimensions to be checked on site. Drawing only to be used for purposes indicated. Notify Architect of any discrepencies.

© hanson architects ltd

Title: Existing Section D:D

Scale: 1:50@A1 - 1:100@A3 Date: 15/09/2021 Drawn by: CW Checked by: SH Approved by:

email.info@hansonarchitects.co.uk. 22 Dublin Street, Edinburgh EH1 2PP www.hansonarchitects.co.uk

© hanson architects ltd

Approved by:

Title: Existing Section E:E

Scale: 1:50@A1 - 1:100@A3 Date: 15/09/2021

Drawn by: CW Checked by: SH

Studio 7C Wellington Rd, London NW10 5LJ

22 Dublin Street, Edinburgh EH1 2PP