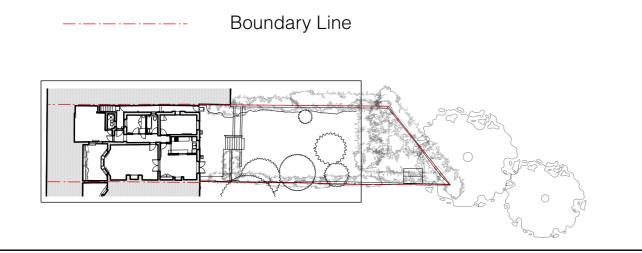

© hanson architects ltd

Boundary Line

Rev. Date

Project: Parliament Hill

Client: Mr & Mrs Windsor

Site: 68 Parliament Hill

Title: Location Plan

**Location Plan** 

Scale: 1:1250@A3 Date: 26/07/2021 Checked by: SH

**Scale 1:50** 

Existing Lower Ground Floor 'Garden Flat' Plan