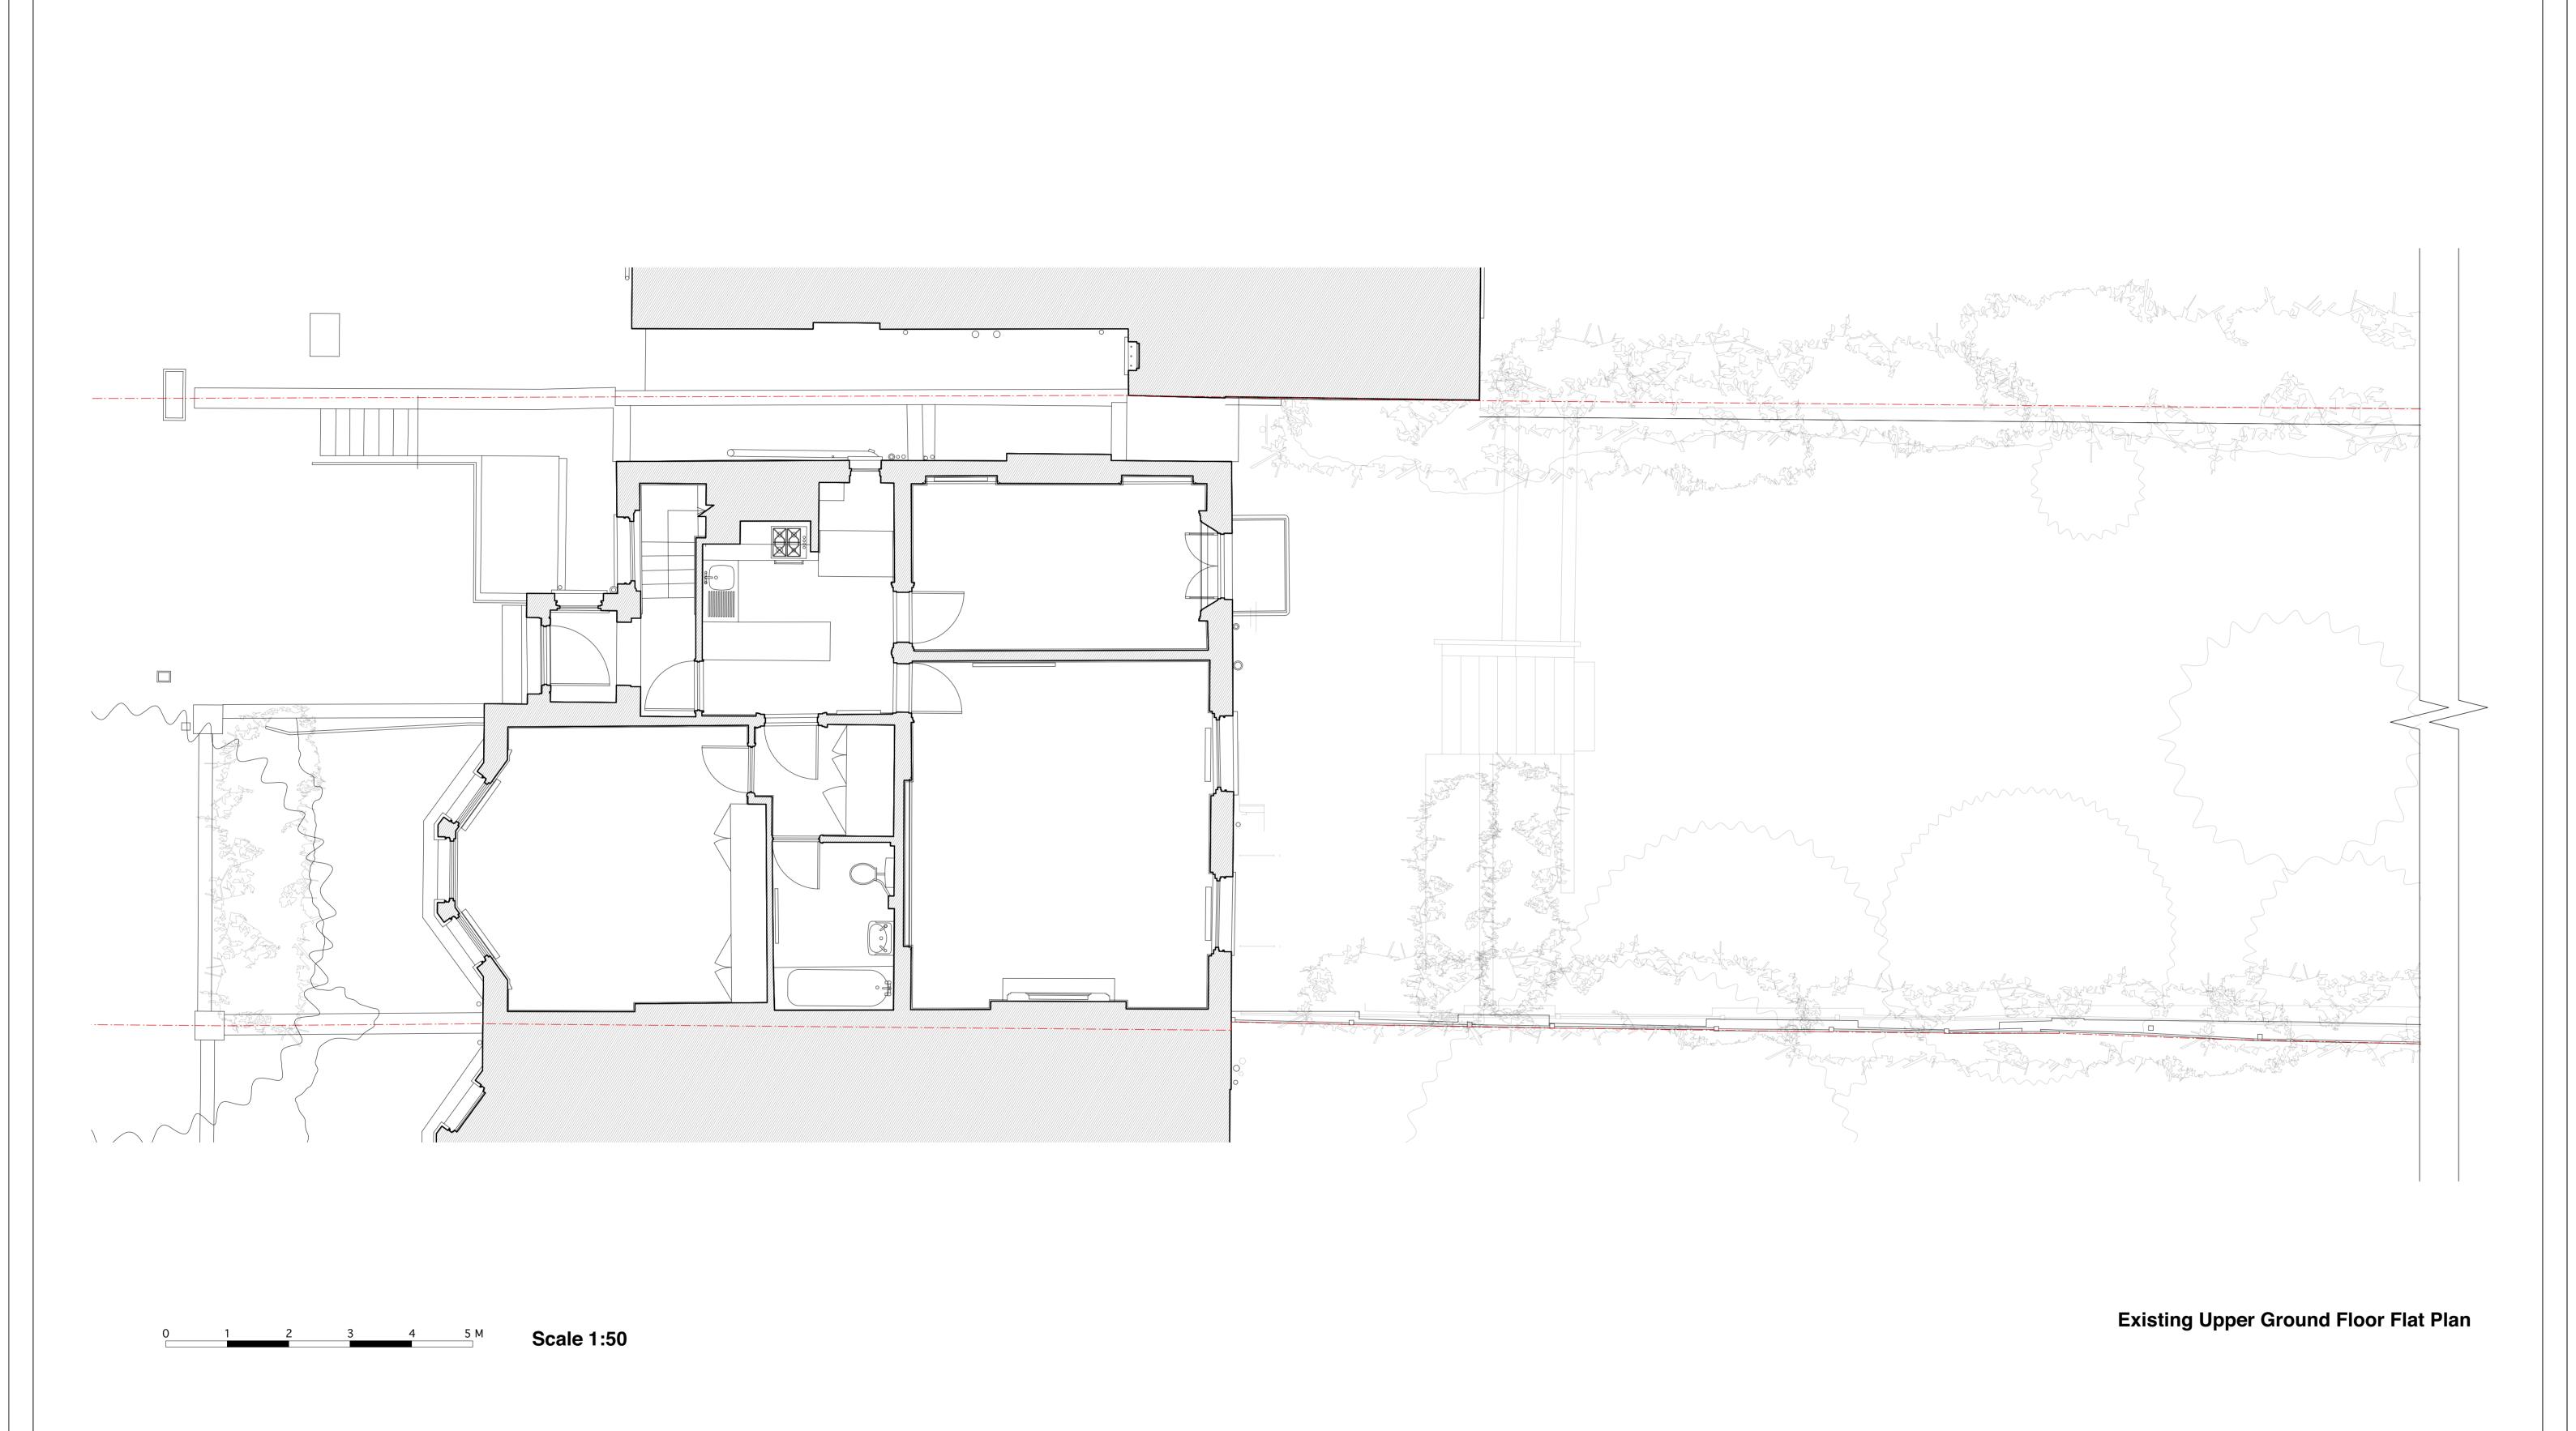

© hanson architects ltd

Project: Parliament Hill Client: Mr & Mrs Windsor

Approved by:

Title: Existing 'Garden Flat' Plan

Scale: 1:50@A1 - 1:100@A3 Date: 26/07/2021

Drawn by: CW Checked by: SH

HANSONARCHITECTS

Studio 7C Wellington Rd, London NW10 5LJ 22 Dublin Street, Edinburgh EH1 2PP

email.info@hansonarchitects.co.uk. www.hansonarchitects.co.uk

Drawing to be read in conjunction with all architect and consultants information. Do not scale from drawing. All dimensions in mm & allow 50mm tolerance. All dimensions to be checked on site. Drawing only to be used for purposes indicated. Notify Architect of any discrepencies.

© hanson architects ltd

Project: Parliament Hill Client: Mr & Mrs Windsor Site: 68 Parliament Hill Title: Existing 'Ground Floor Flat' Plan Scale: 1:50@A1 - 1:100@A3 Date: 26/07/2021 Drawn by: CW Checked by: SH Job No. Status Drawing No. **587 Stage 4 587-IN-101** 