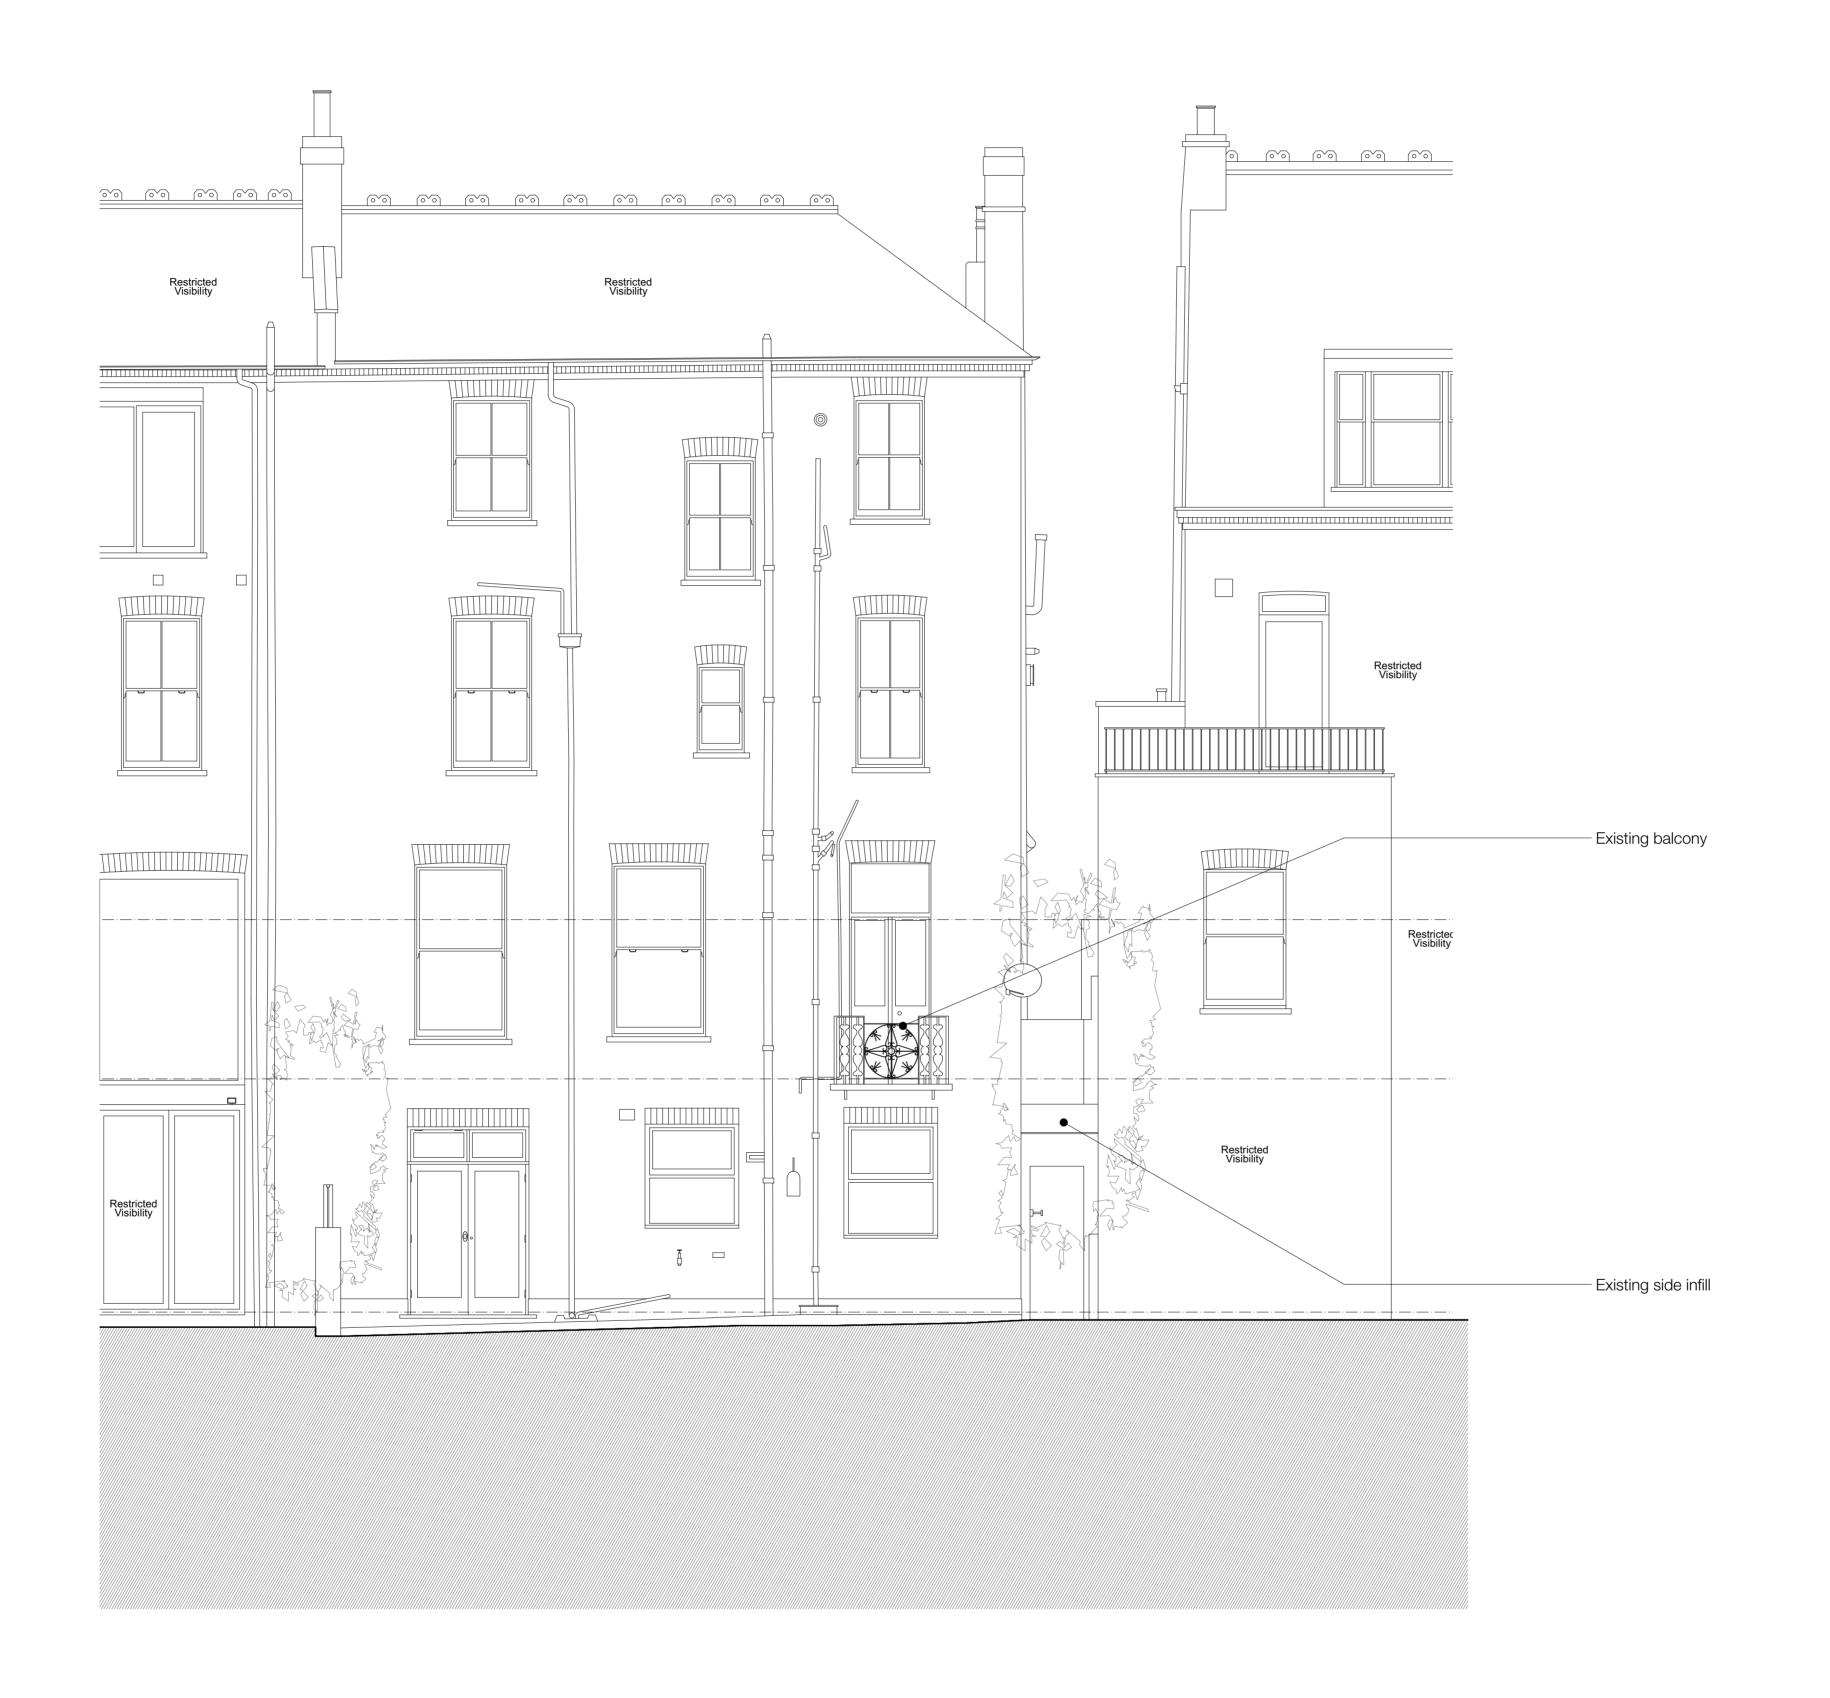

Existing door and brick structure forming the side infill of the house

**Existing Front Elevation B:B** 

© hanson architects ltd

Project: Parliament Hill

Client: Mr & Mrs Windsor

Site: 68 Parliament Hill

Title: Existing Front Elevation B:B

Scale: 1:50@A1 - 1:100@A3 Date: 26/07/2021 Drawn by: CM Checked by: SH