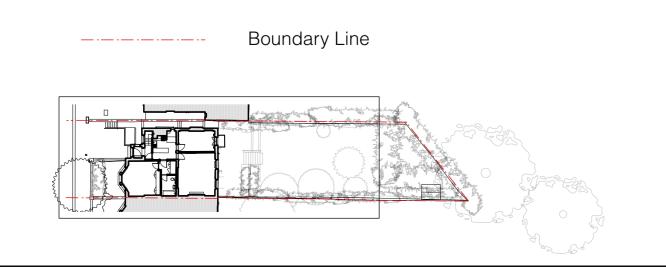

© hanson architects ltd

Boundary Line

Rev. Date

Project: Parliament Hill

Client: Mr & Mrs Windsor

Site: 68 Parliament Hill

Title: Location Plan

**Location Plan** 

Scale: 1:1250@A3 Date: 26/07/2021 Checked by: SH

**Scale 1:50** 

Existing Lower Ground Floor 'Garden Flat' Plan