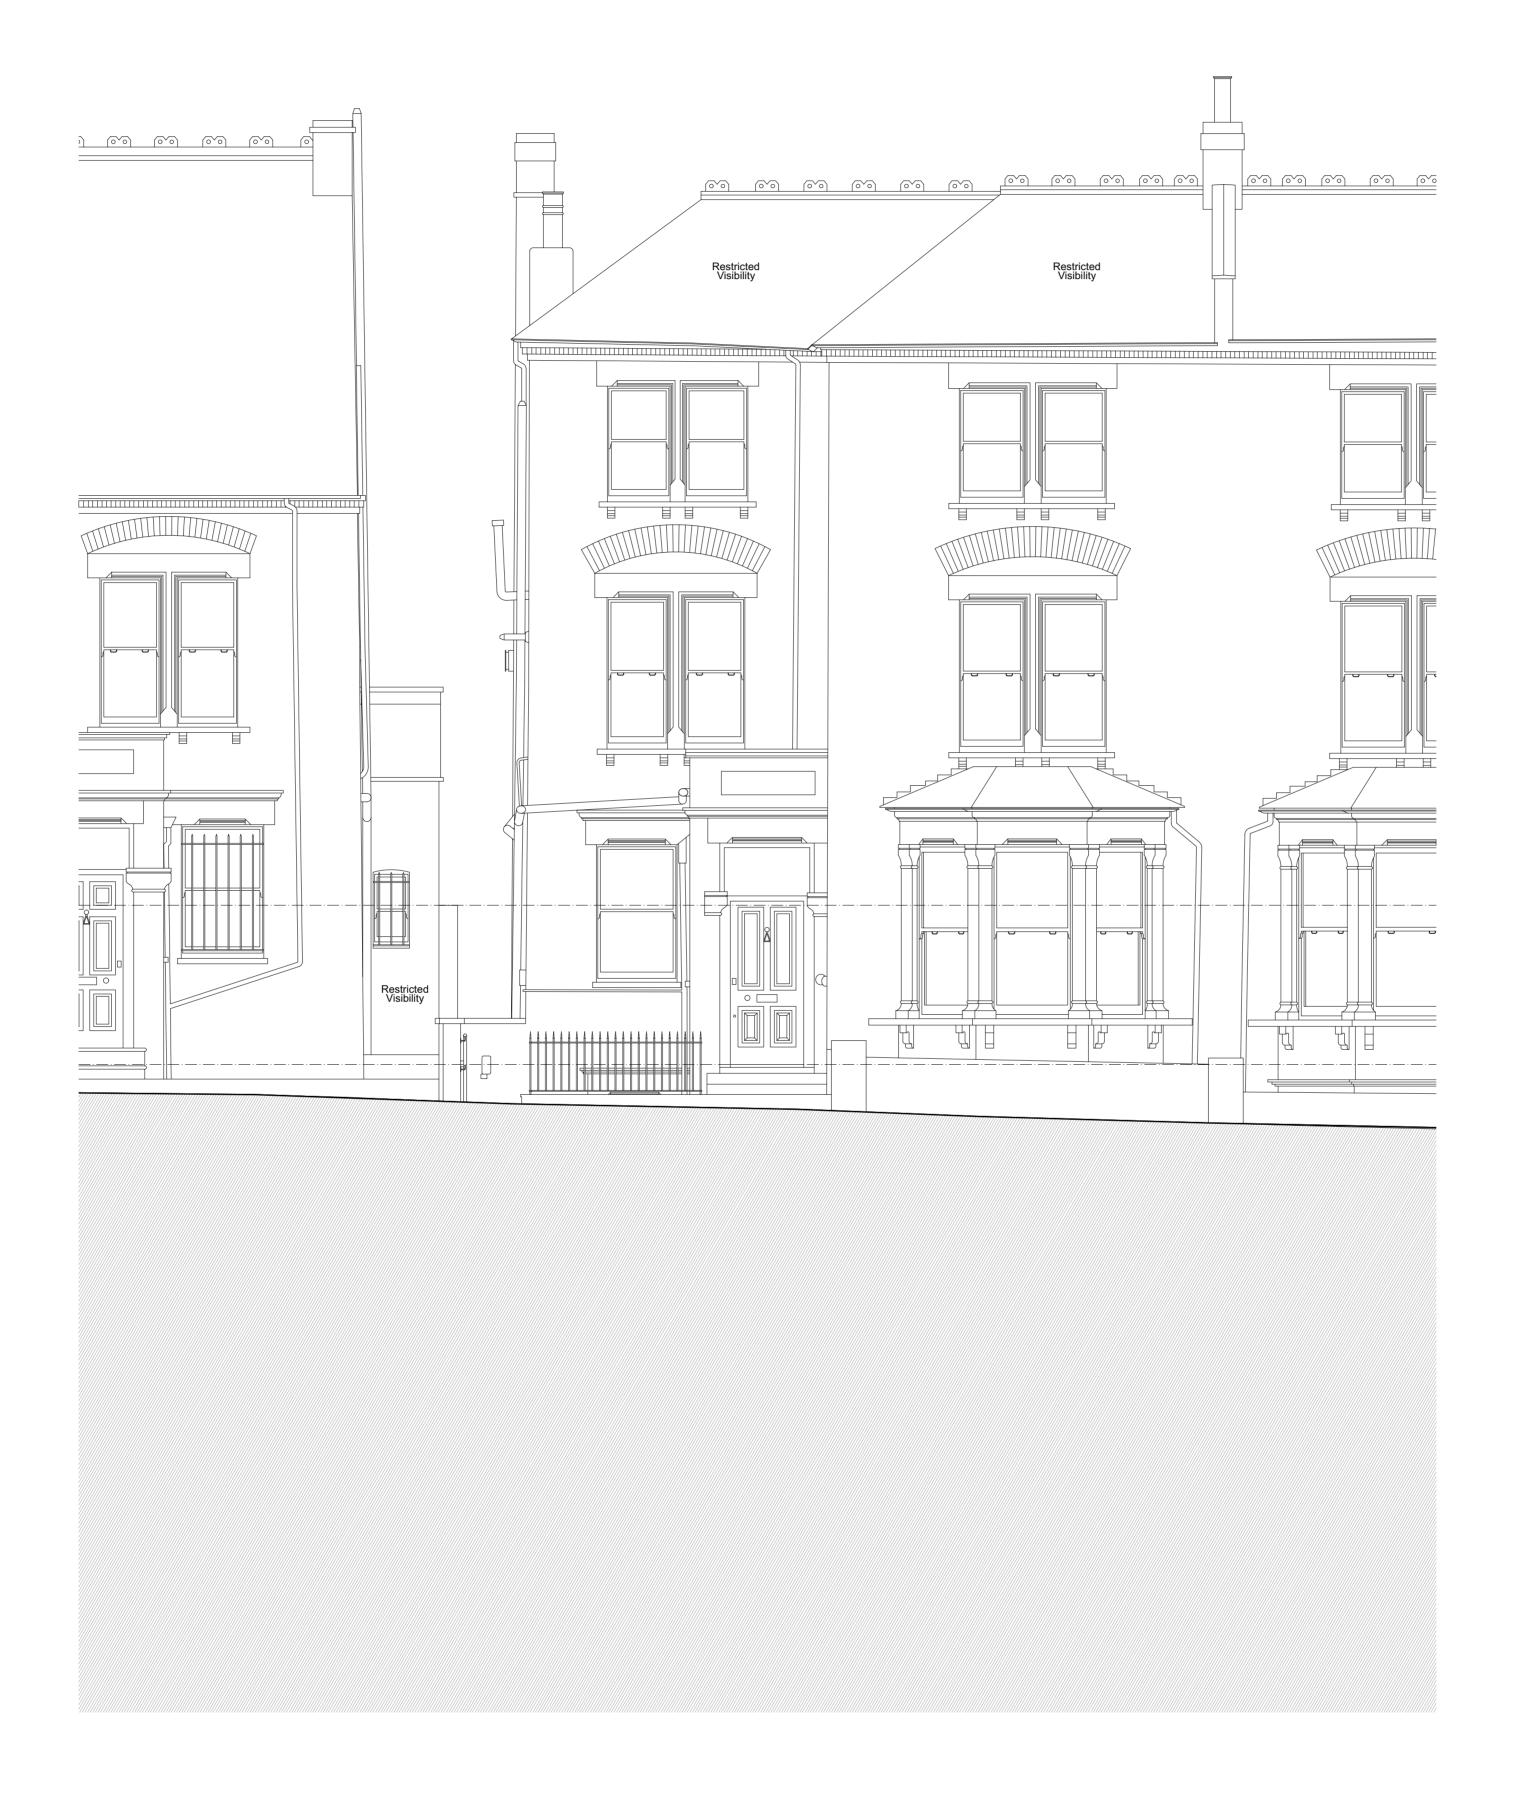

© hanson architects ltd

Project: Parliament Hill

Client: Mr & Mrs Windsor

Site: 68 Parliament Hill

Title: Existing Front Elevation A:A

Scale: 1:50@A1 - 1:100@A3 Date: 26/07/2021

Drawn by: CM Checked by: SH Job No. Status Drawing No. **587 Stage 4 587-IN-200** 