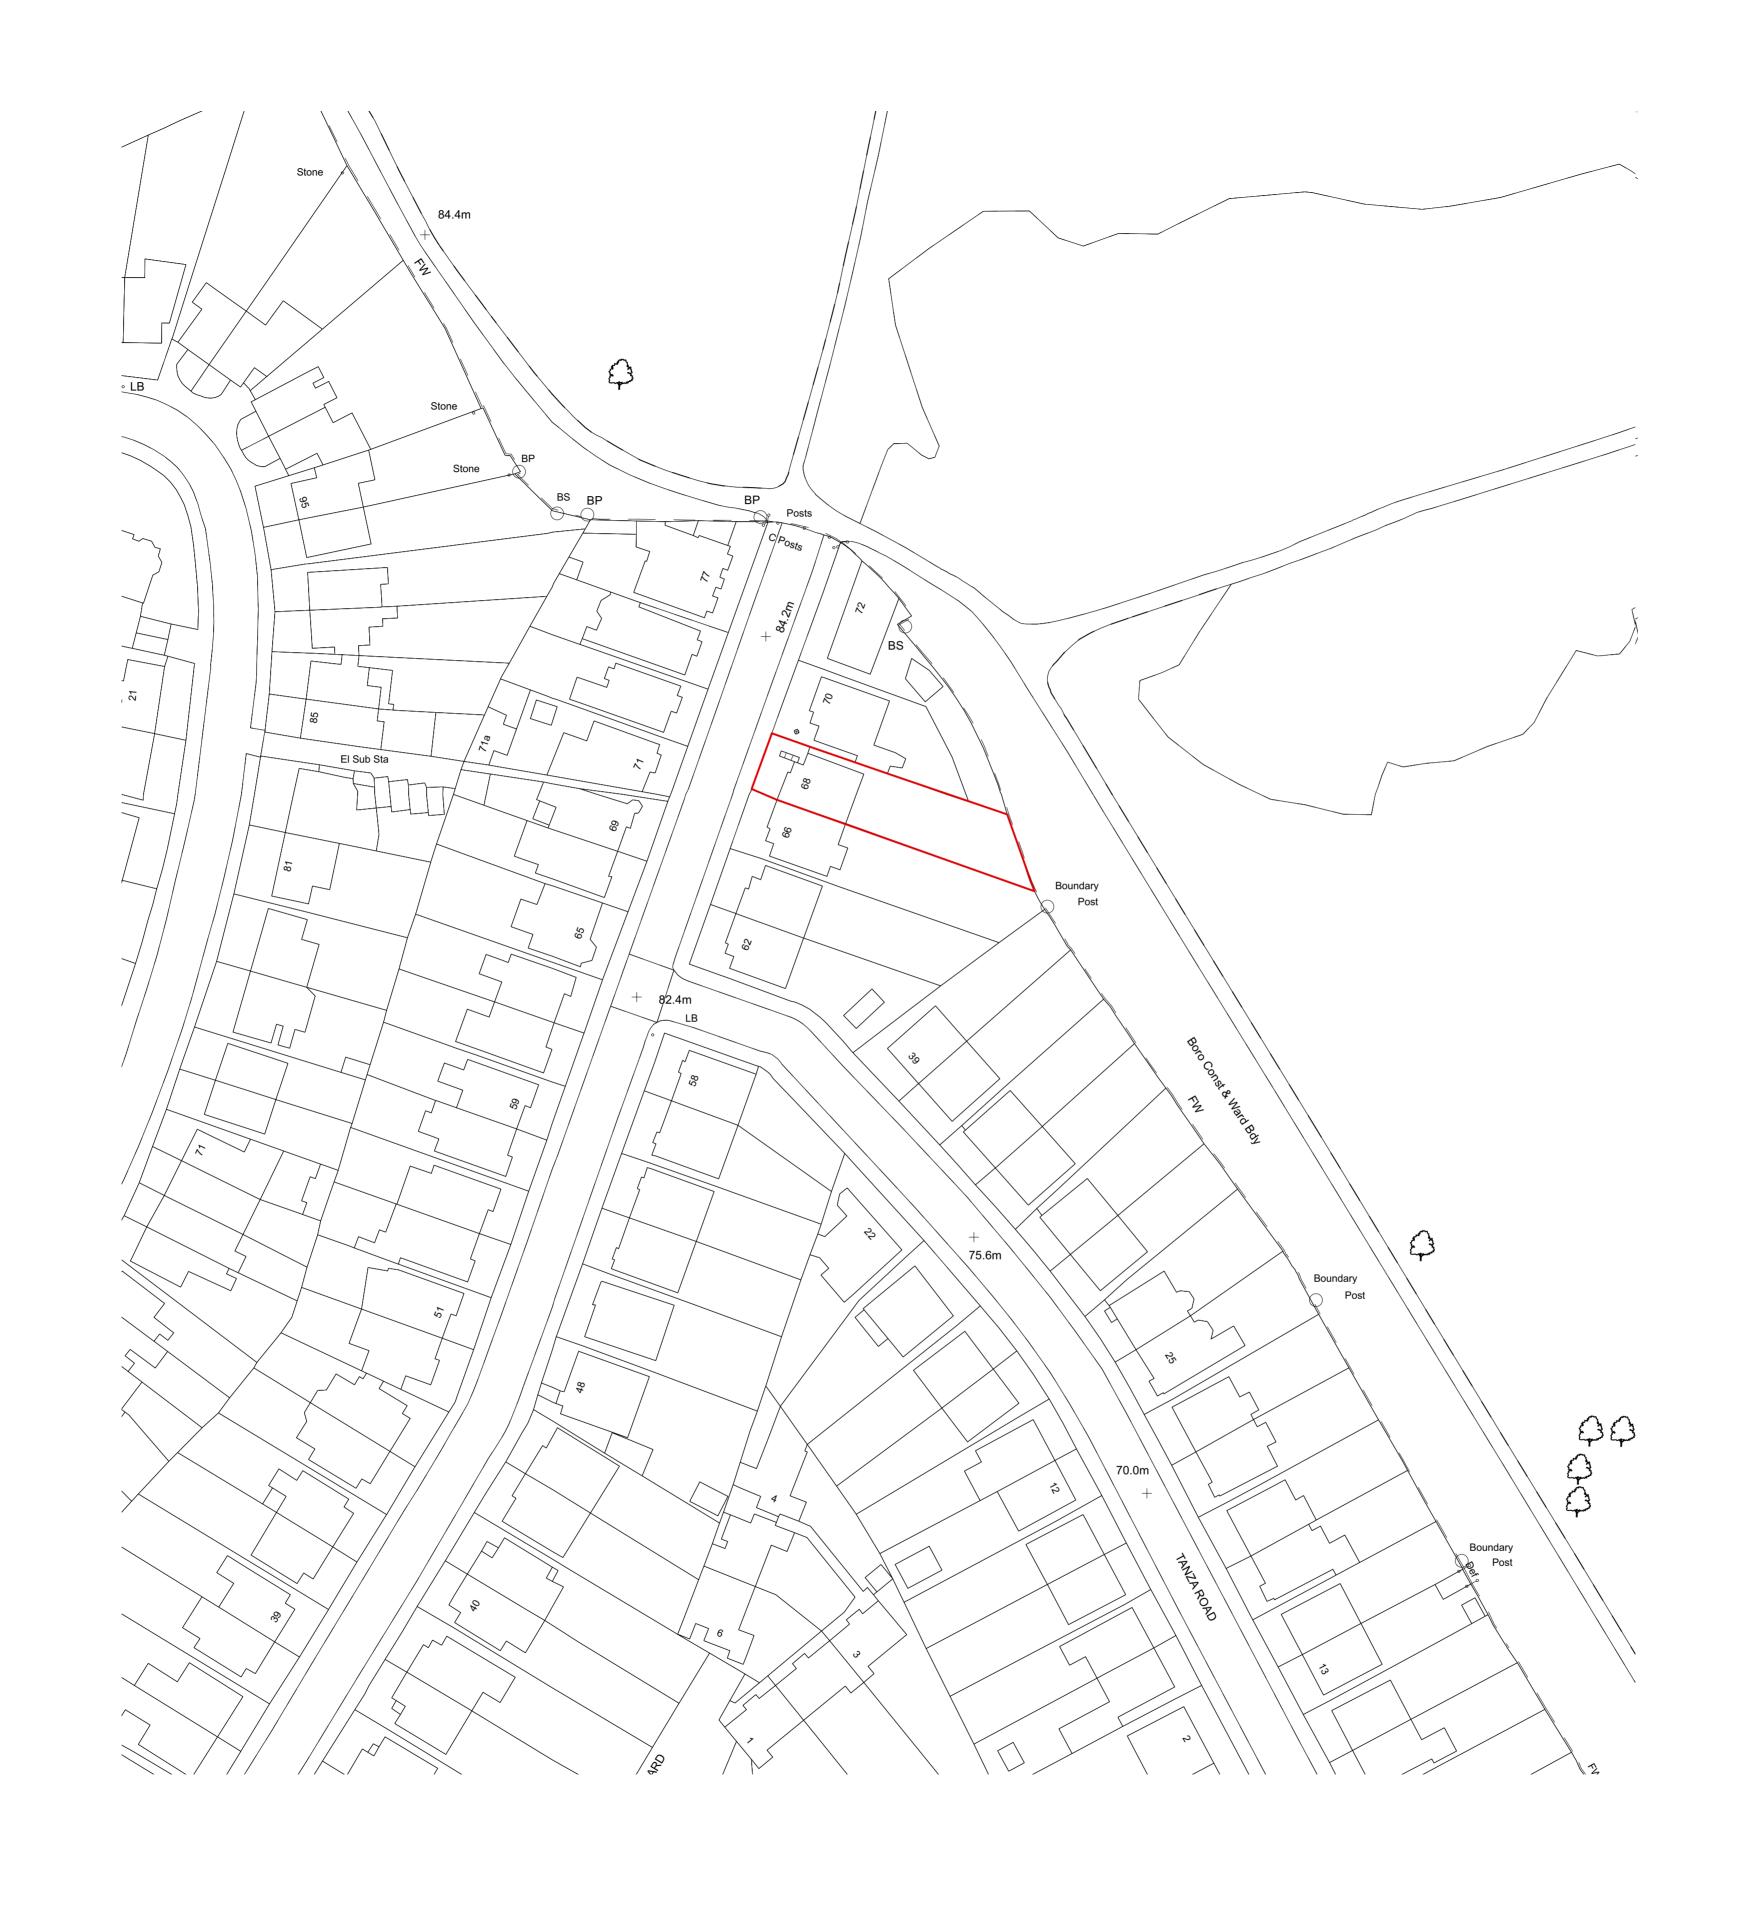

© hanson architects ltd

Boundary Line

Rev. Date

Project: Parliament Hill

Client: Mr & Mrs Windsor

Site: 68 Parliament Hill

Title: Location Plan

**Location Plan** 