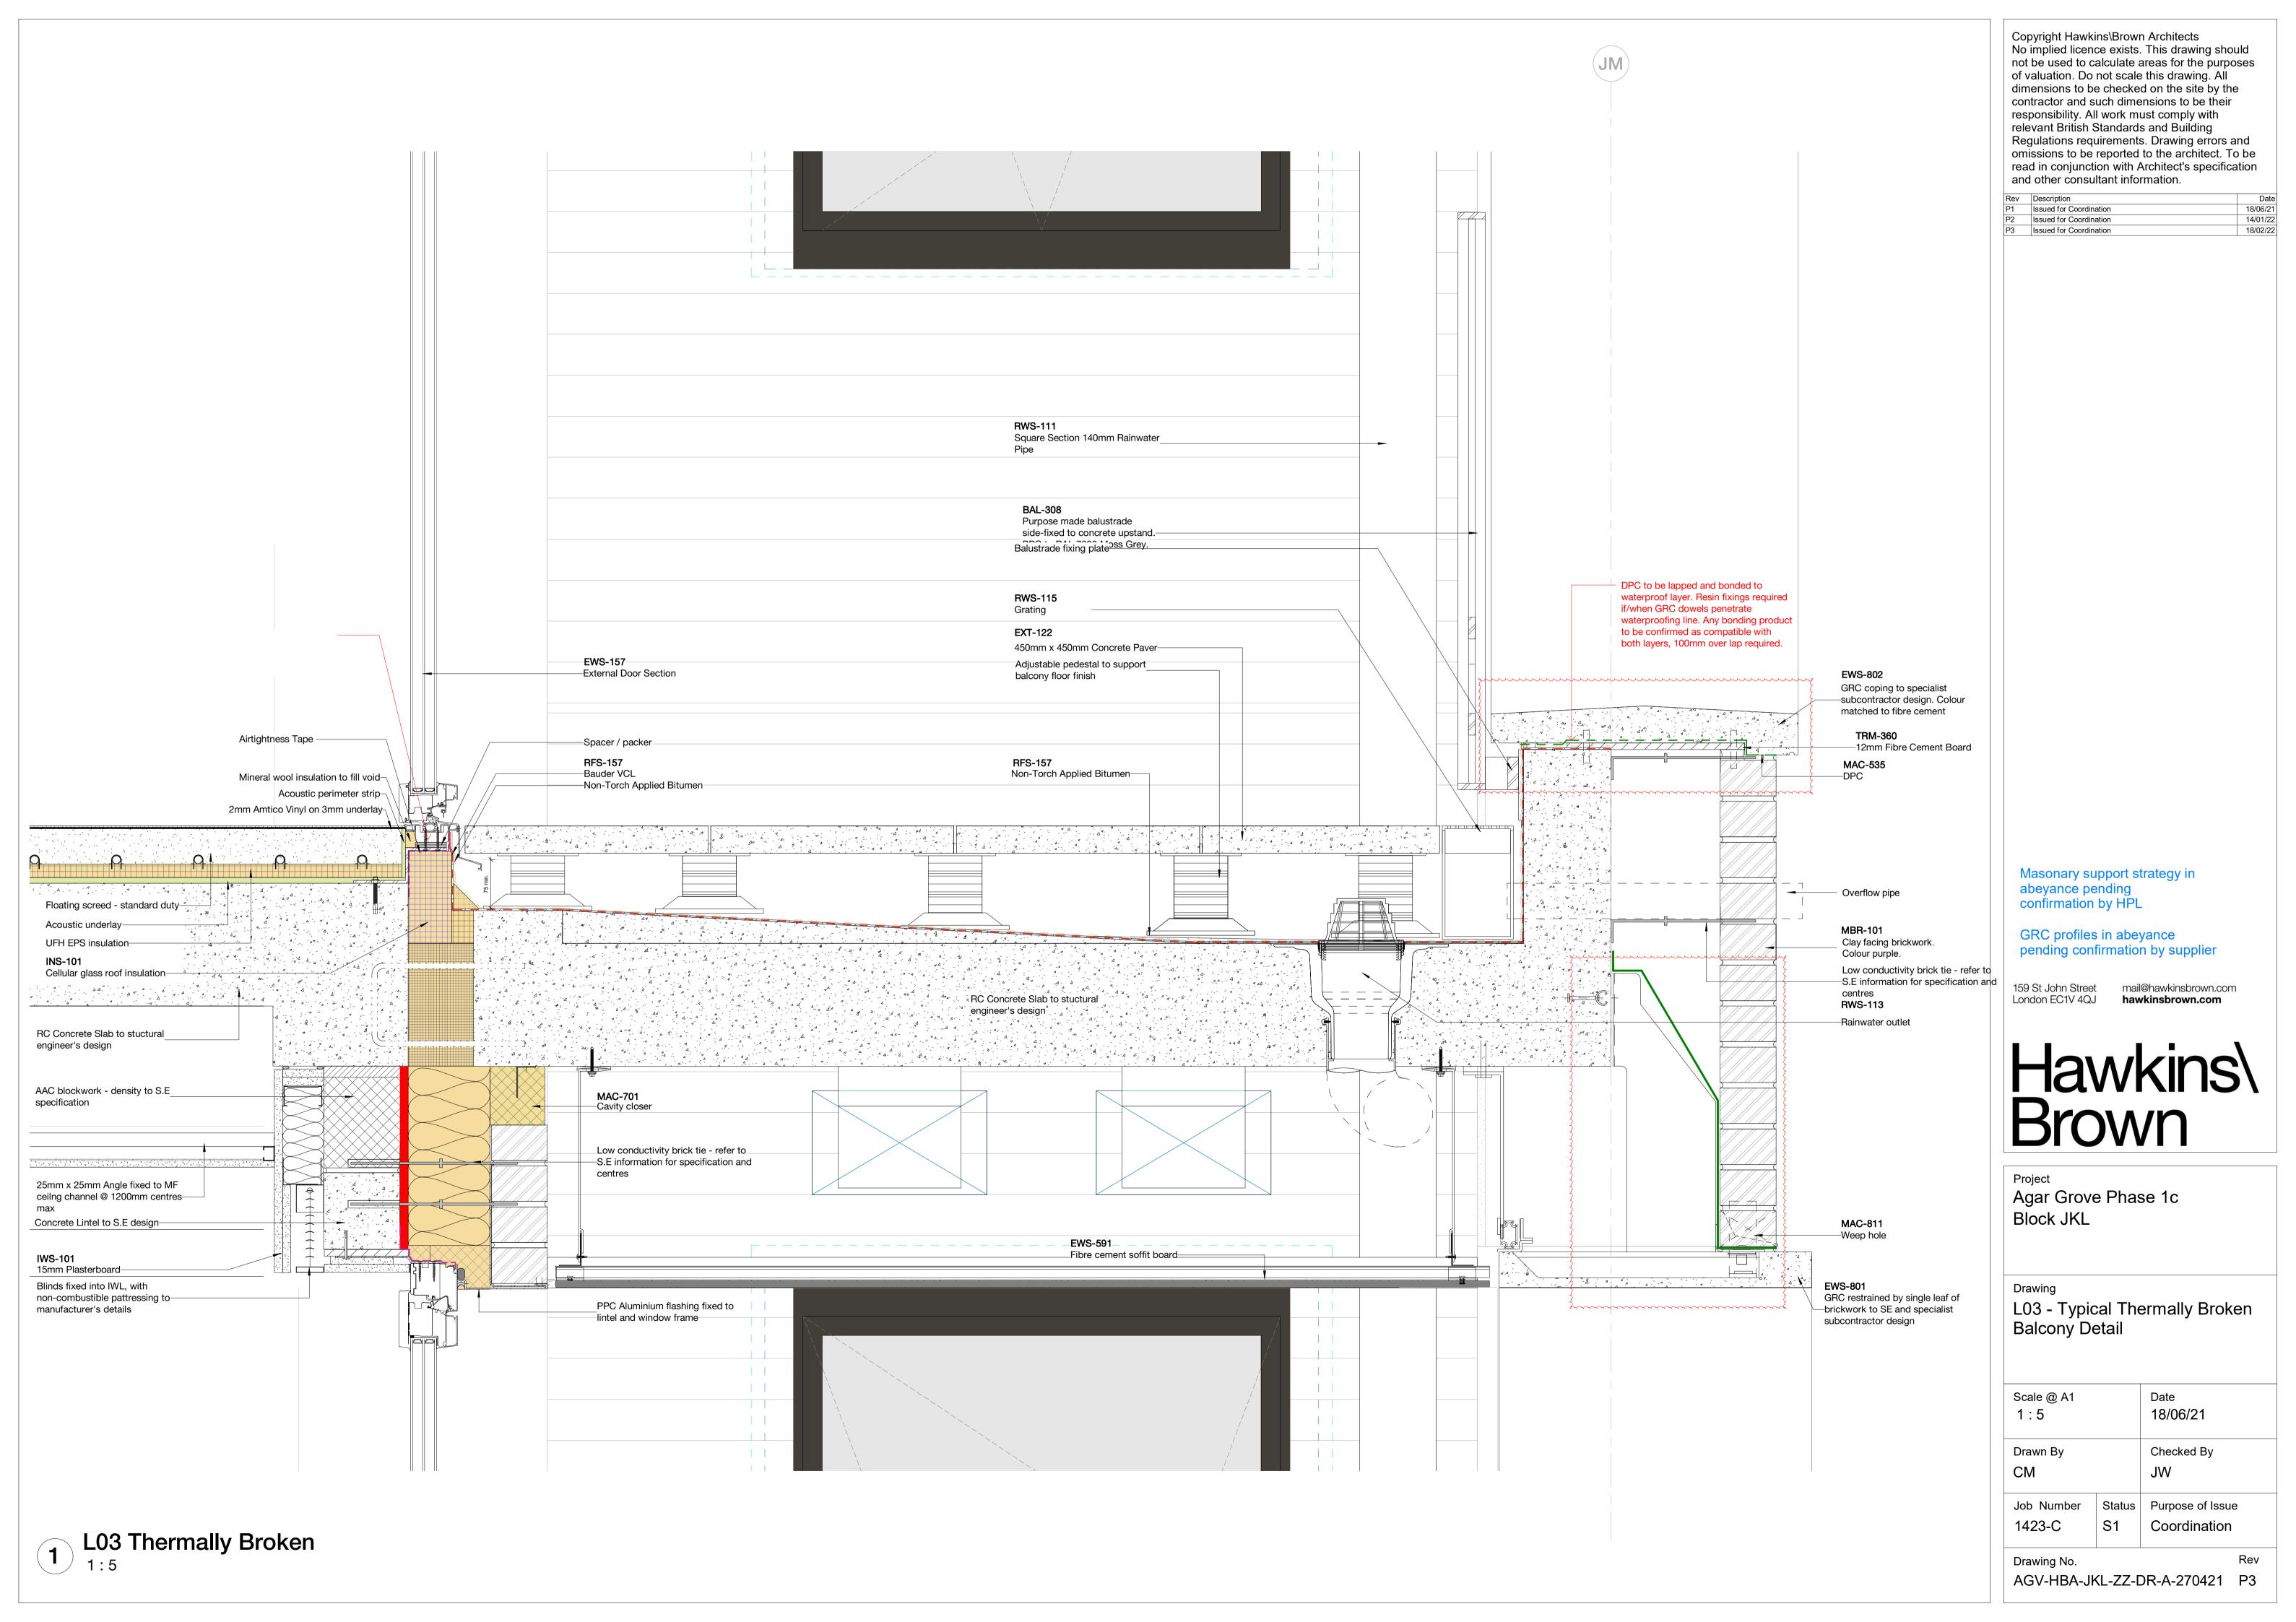

| 5 |                      |              |                               |
|---|----------------------|--------------|-------------------------------|
|   | Scale @ A1<br>1 : 5  |              | Date<br>18/06/21              |
|   | Drawn By             |              | Checked By<br>JW              |
|   | Job Number<br>1423-C | Status<br>S1 | Purpose of Issue Coordination |