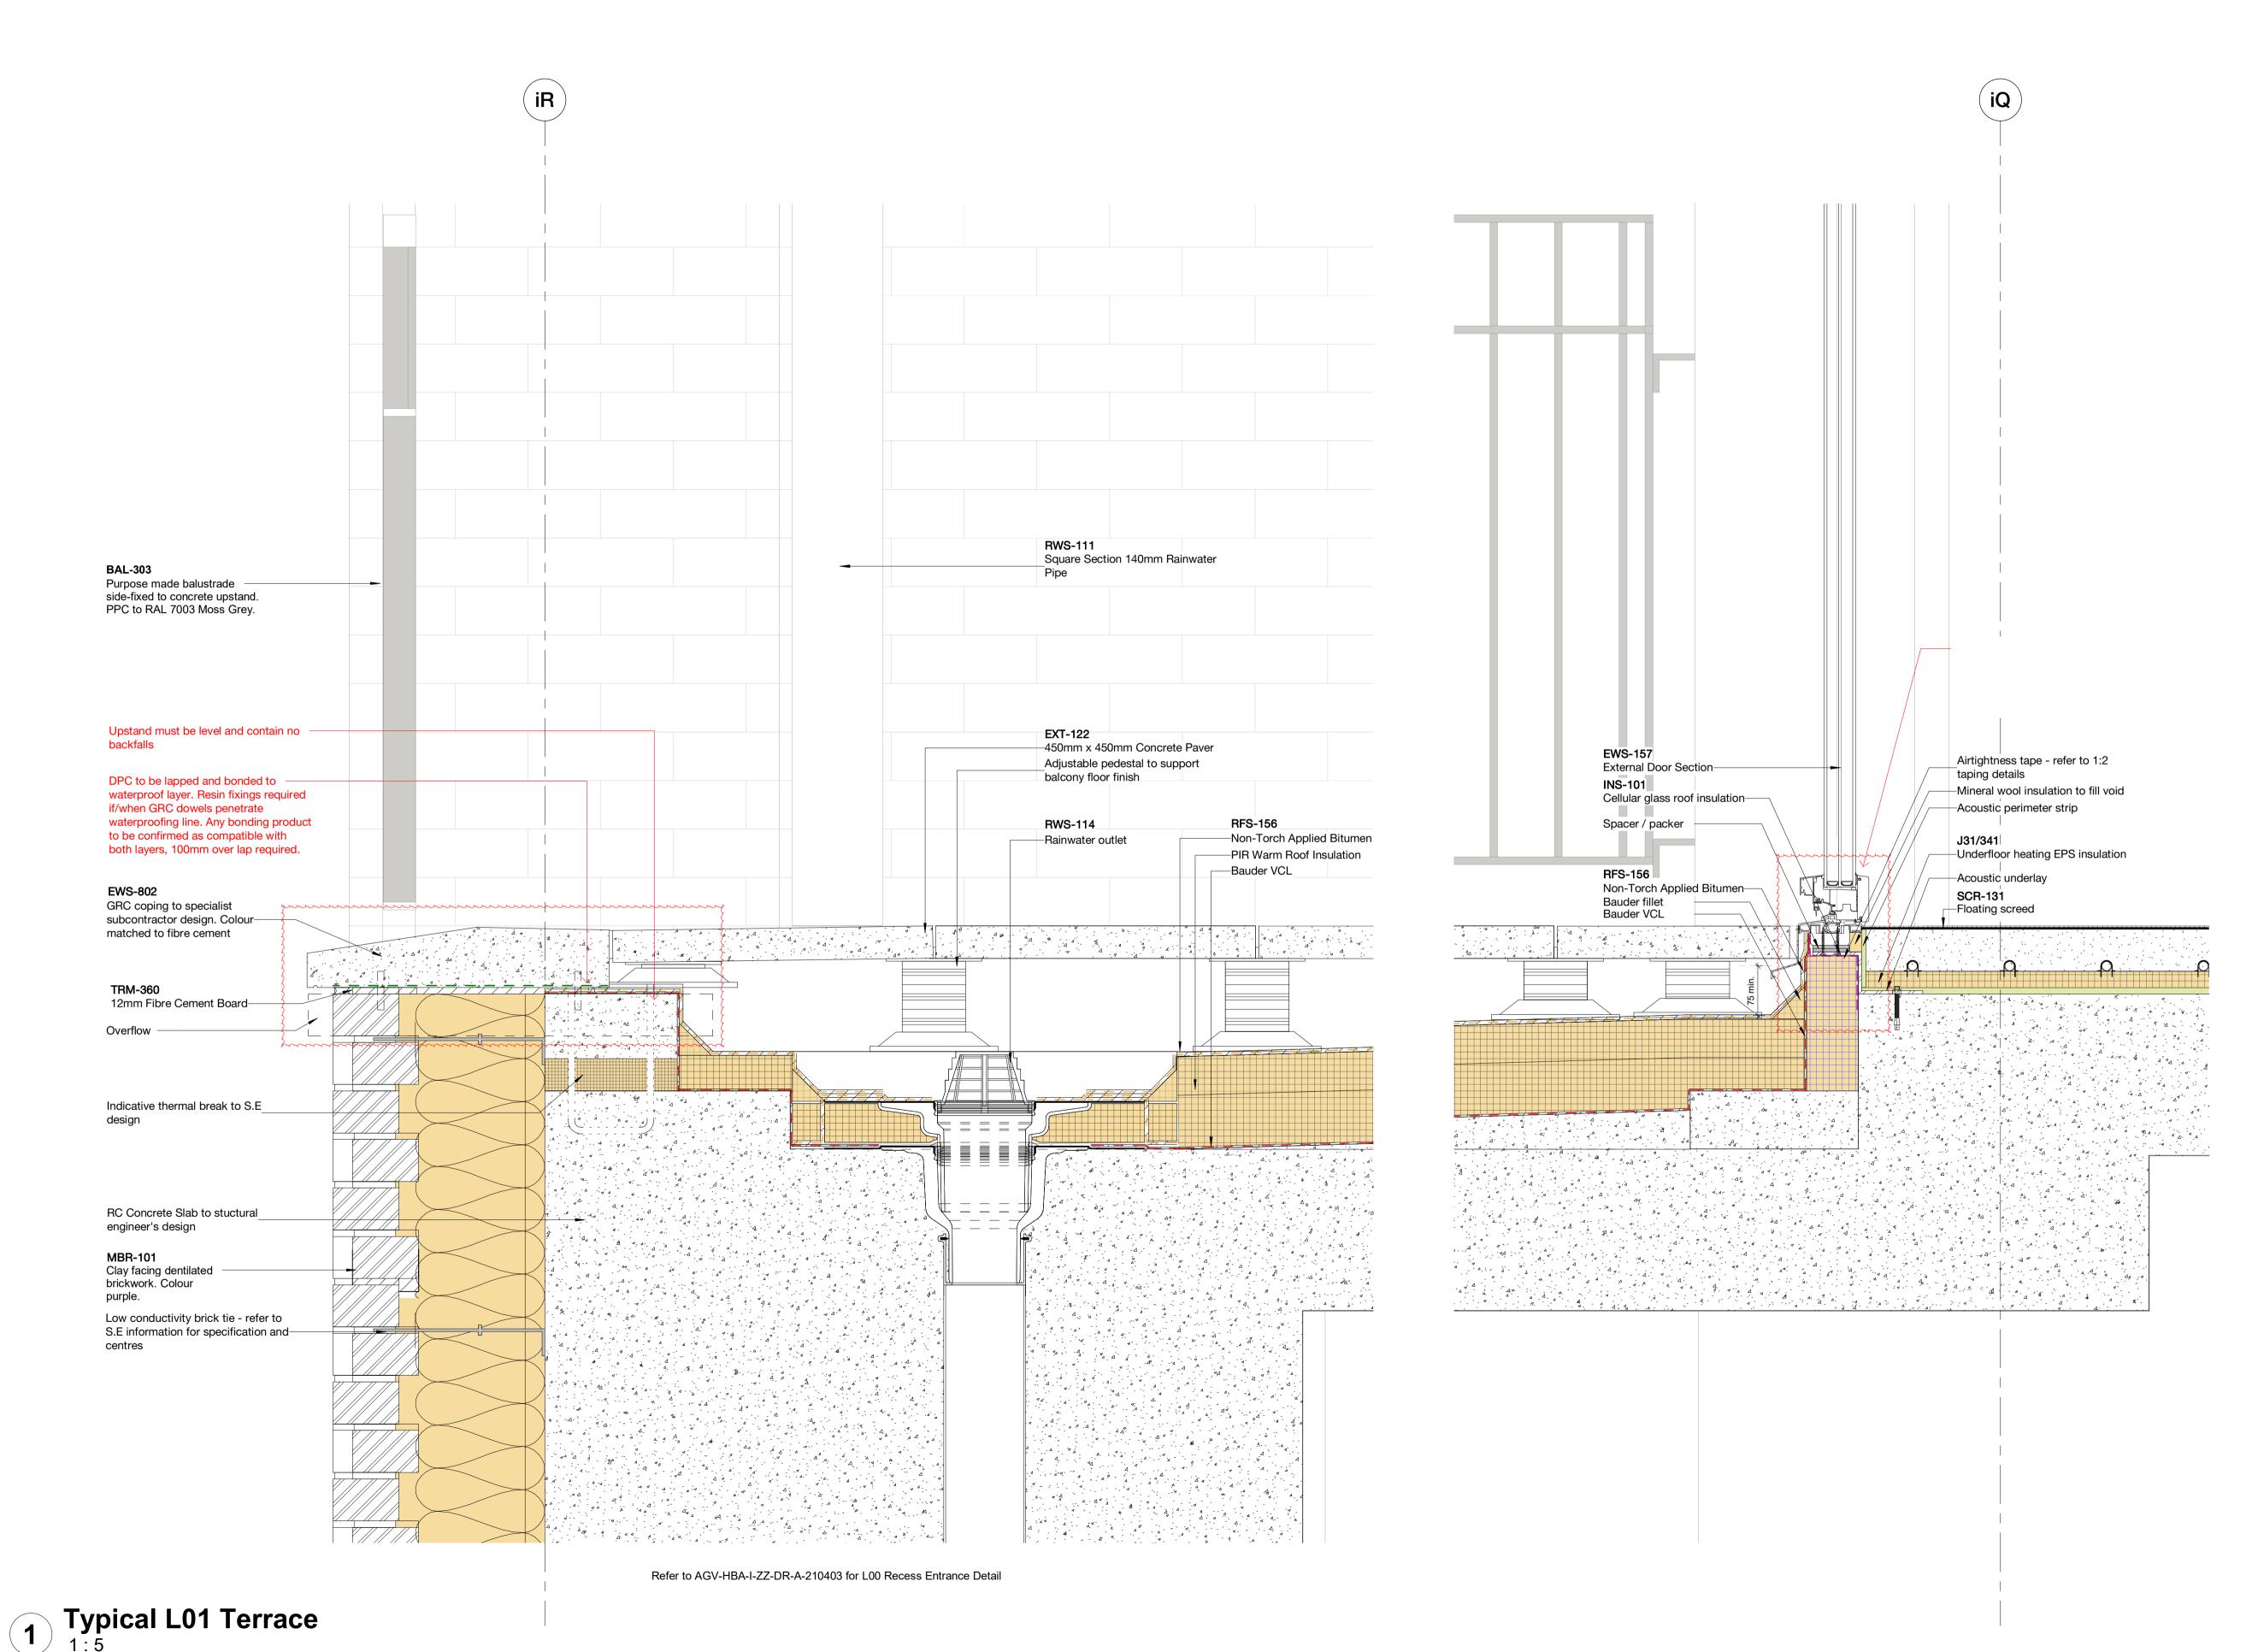

## Hawkins\ Brown

Agar Grove Phase 1c Block I

Drawing

L01 - Typical Terrace Detail

|        | Date             |
|--------|------------------|
|        | 06/22/21         |
|        | Checked By       |
|        | JW               |
| Status | Purpose of Issue |
| S1     | Coordination     |
|        |                  |