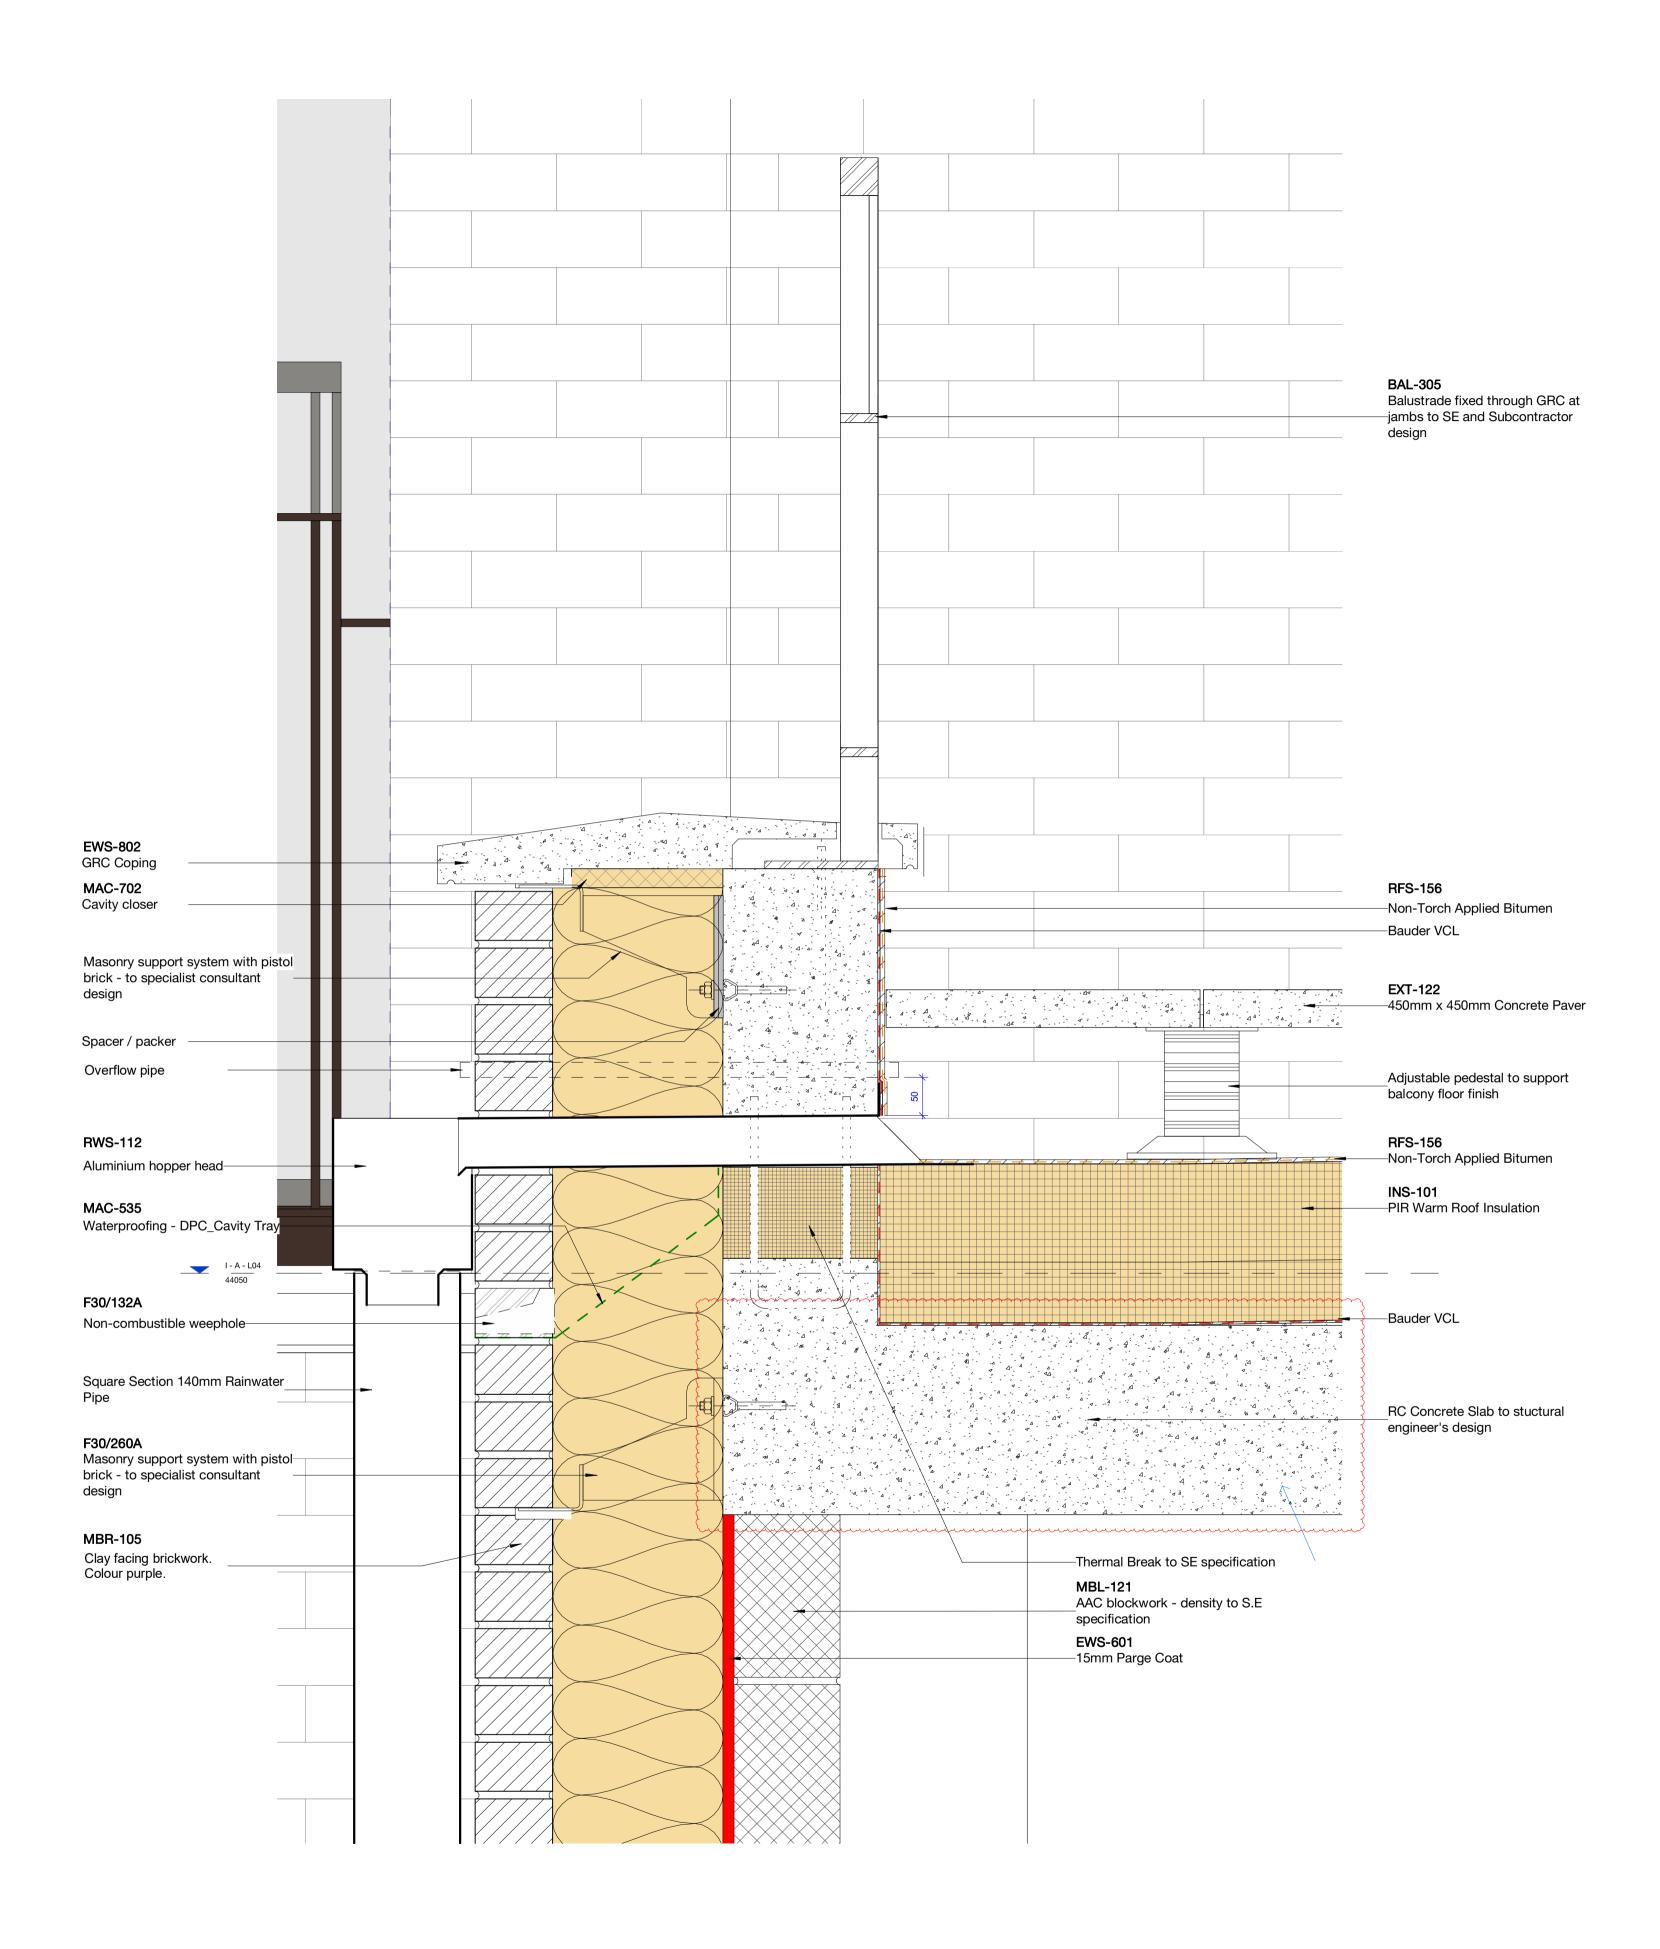

## Hawkins\ Brown

Agar Grove Phase 1c Block I

L04 - Typical Terrace Detail

|  | Scale @ A1<br>1:5    |              | Date<br>25/08/21                 |
|--|----------------------|--------------|----------------------------------|
|  | Drawn By CM          |              | Checked By<br>JW                 |
|  | Job Number<br>1423-C | Status<br>S1 | Purpose of Issue<br>Coordination |

Drawing No. AGV-HBA-I-04-DR-A-270423

P1

Copyright Hawkins\Brown Architects No implied licence exists. This drawing should not be used to calculate areas for the purposes of valuation. Do not scale this drawing. All dimensions to be checked on the site by the contractor and such dimensions to be their responsibility. All work must comply with relevant British Standards and Building Regulations requirements. Drawing errors and omissions to be reported to the architect. To be conjunction with Architect's specification and