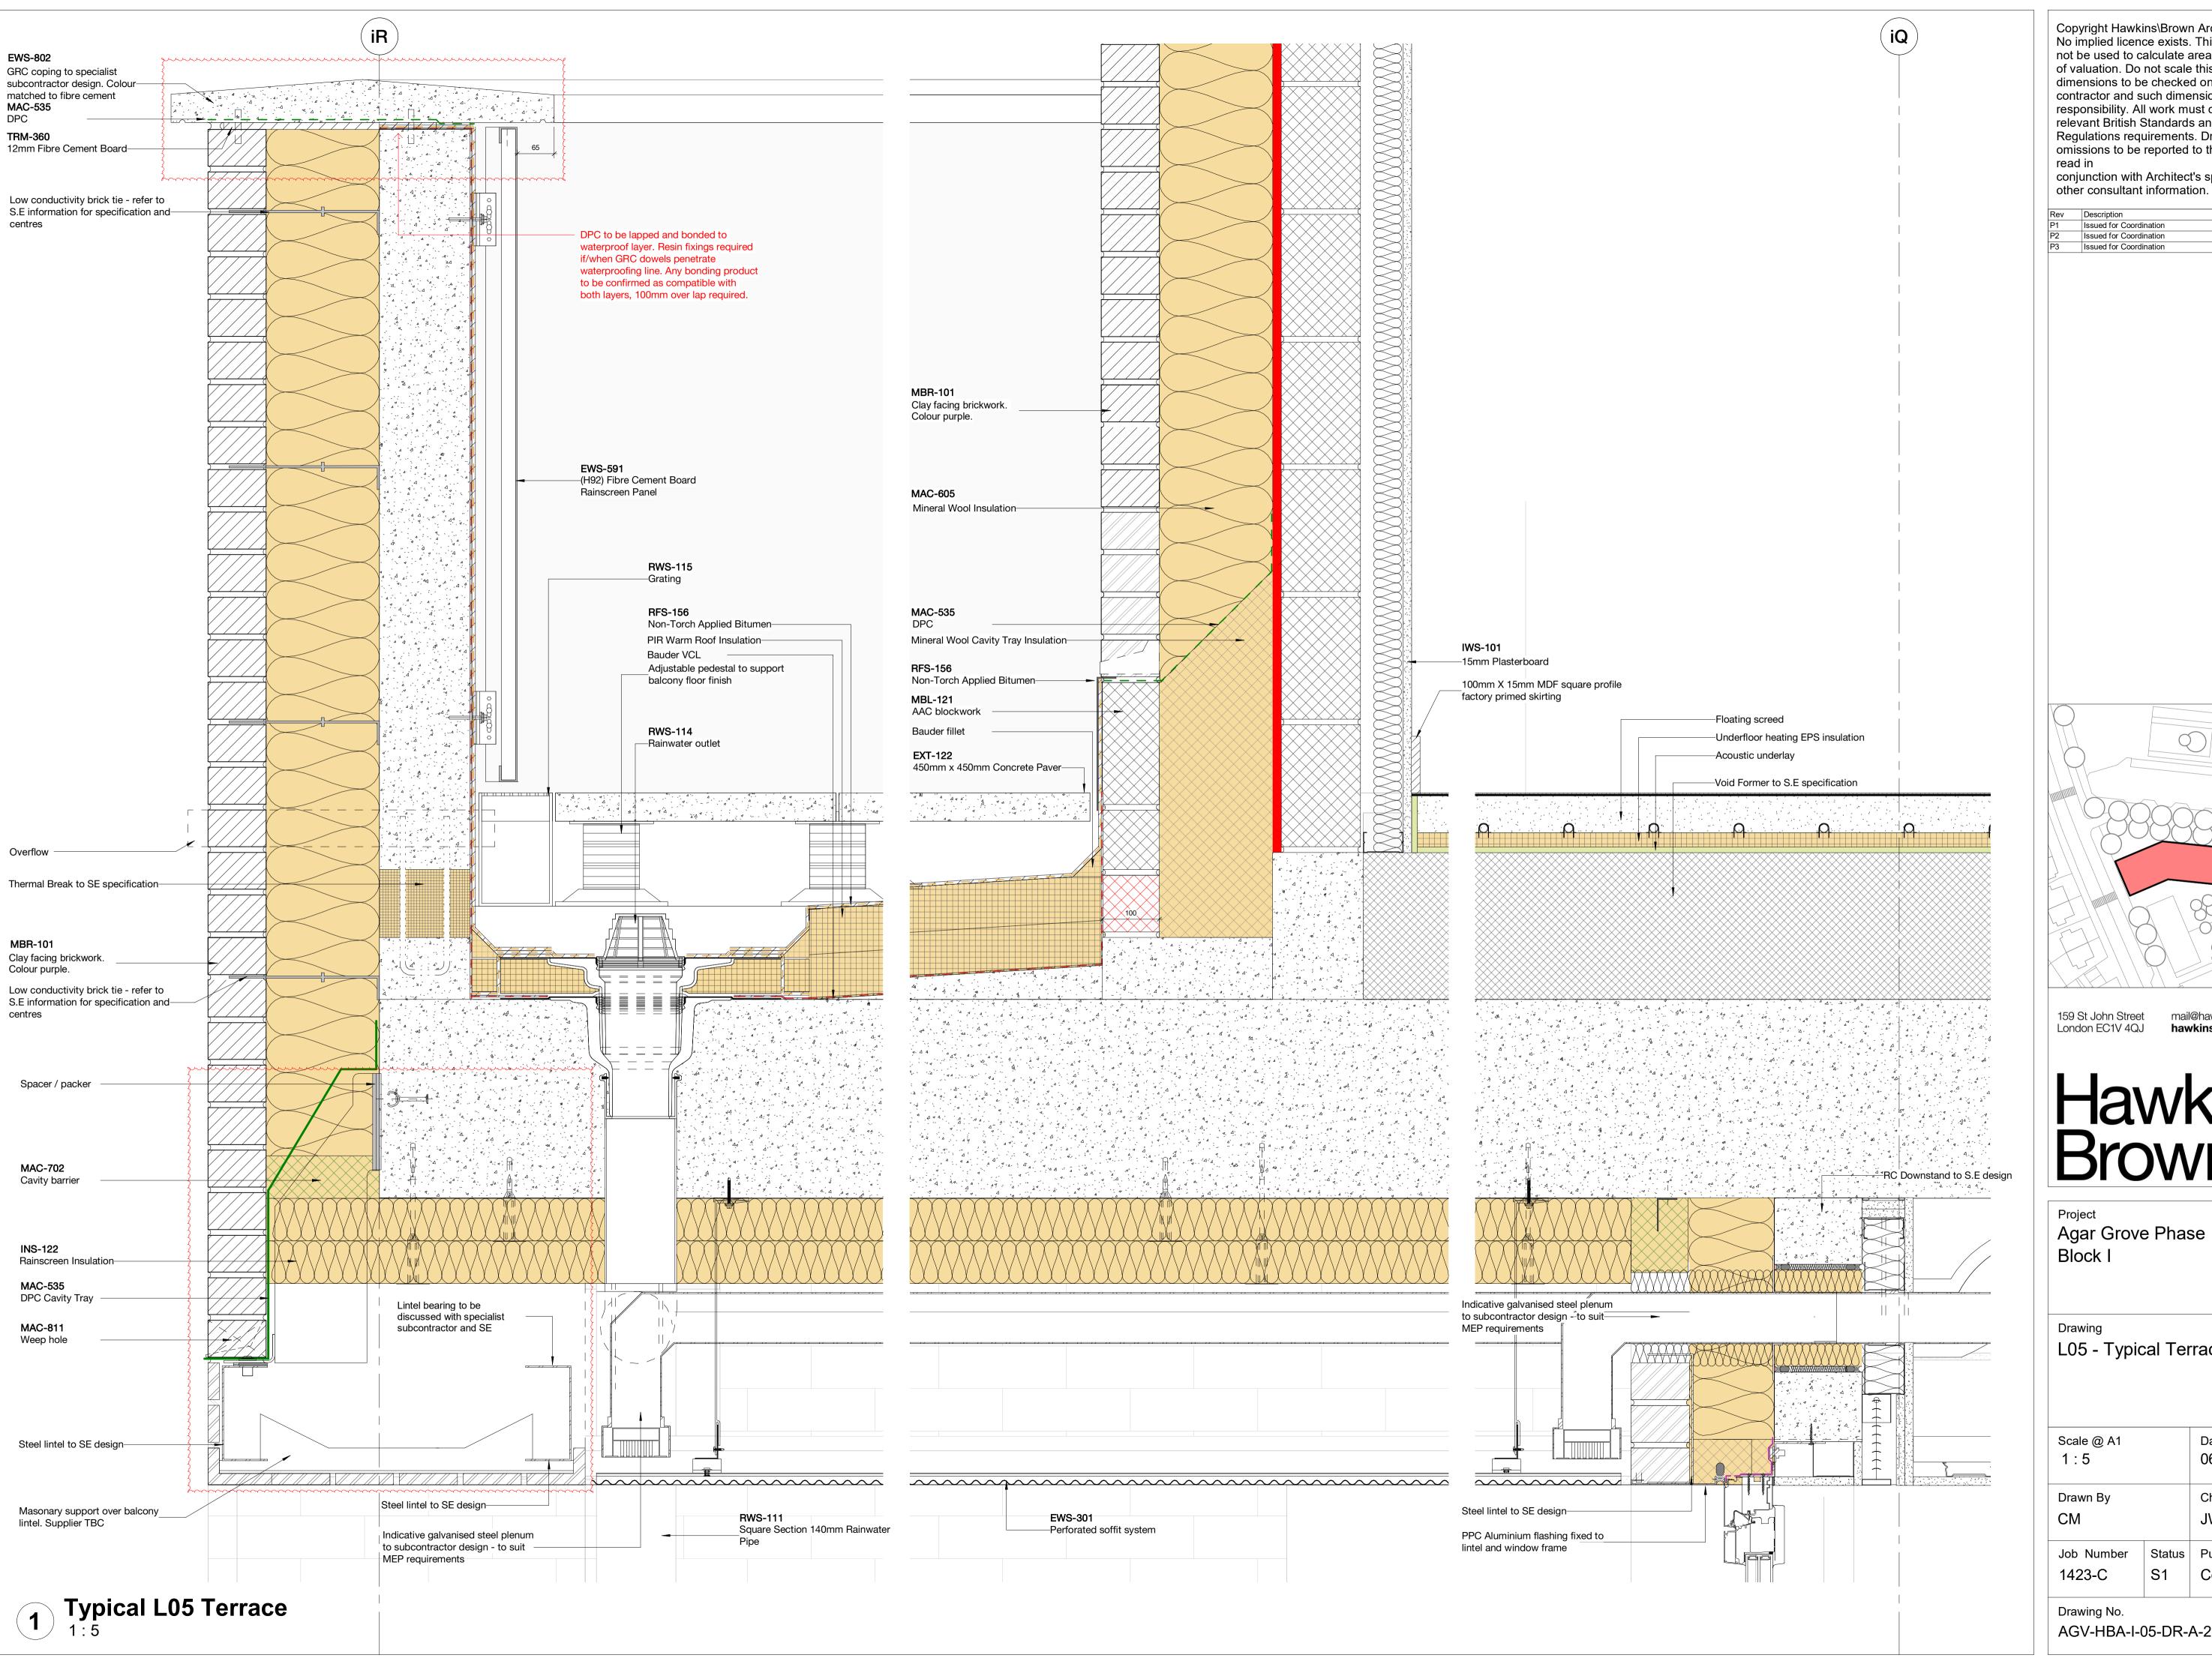

## Hawkins\ Brown

Agar Grove Phase 1c Block I

Drawing

L05 - Typical Terrace Detail

| Scale @ A1<br>1 : 5  |              | Date<br>06/22/21              |
|----------------------|--------------|-------------------------------|
| Drawn By             |              | Checked By<br>JW              |
| Job Number<br>1423-C | Status<br>S1 | Purpose of Issue Coordination |
| Drawing No           |              | Rev                           |

Drawing No. AGV-HBA-I-05-DR-A-270424

Copyright Hawkins\Brown Architects
No implied licence exists. This drawing should
not be used to calculate areas for the purposes
of valuation. Do not scale this drawing. All
dimensions to be checked on the site by the
contractor and such dimensions to be their
responsibility. All work must comply with
relevant British Standards and Building
Regulations requirements. Drawing errors and
omissions to be reported to the architect. To be
read in
conjunction with Architect's specification and