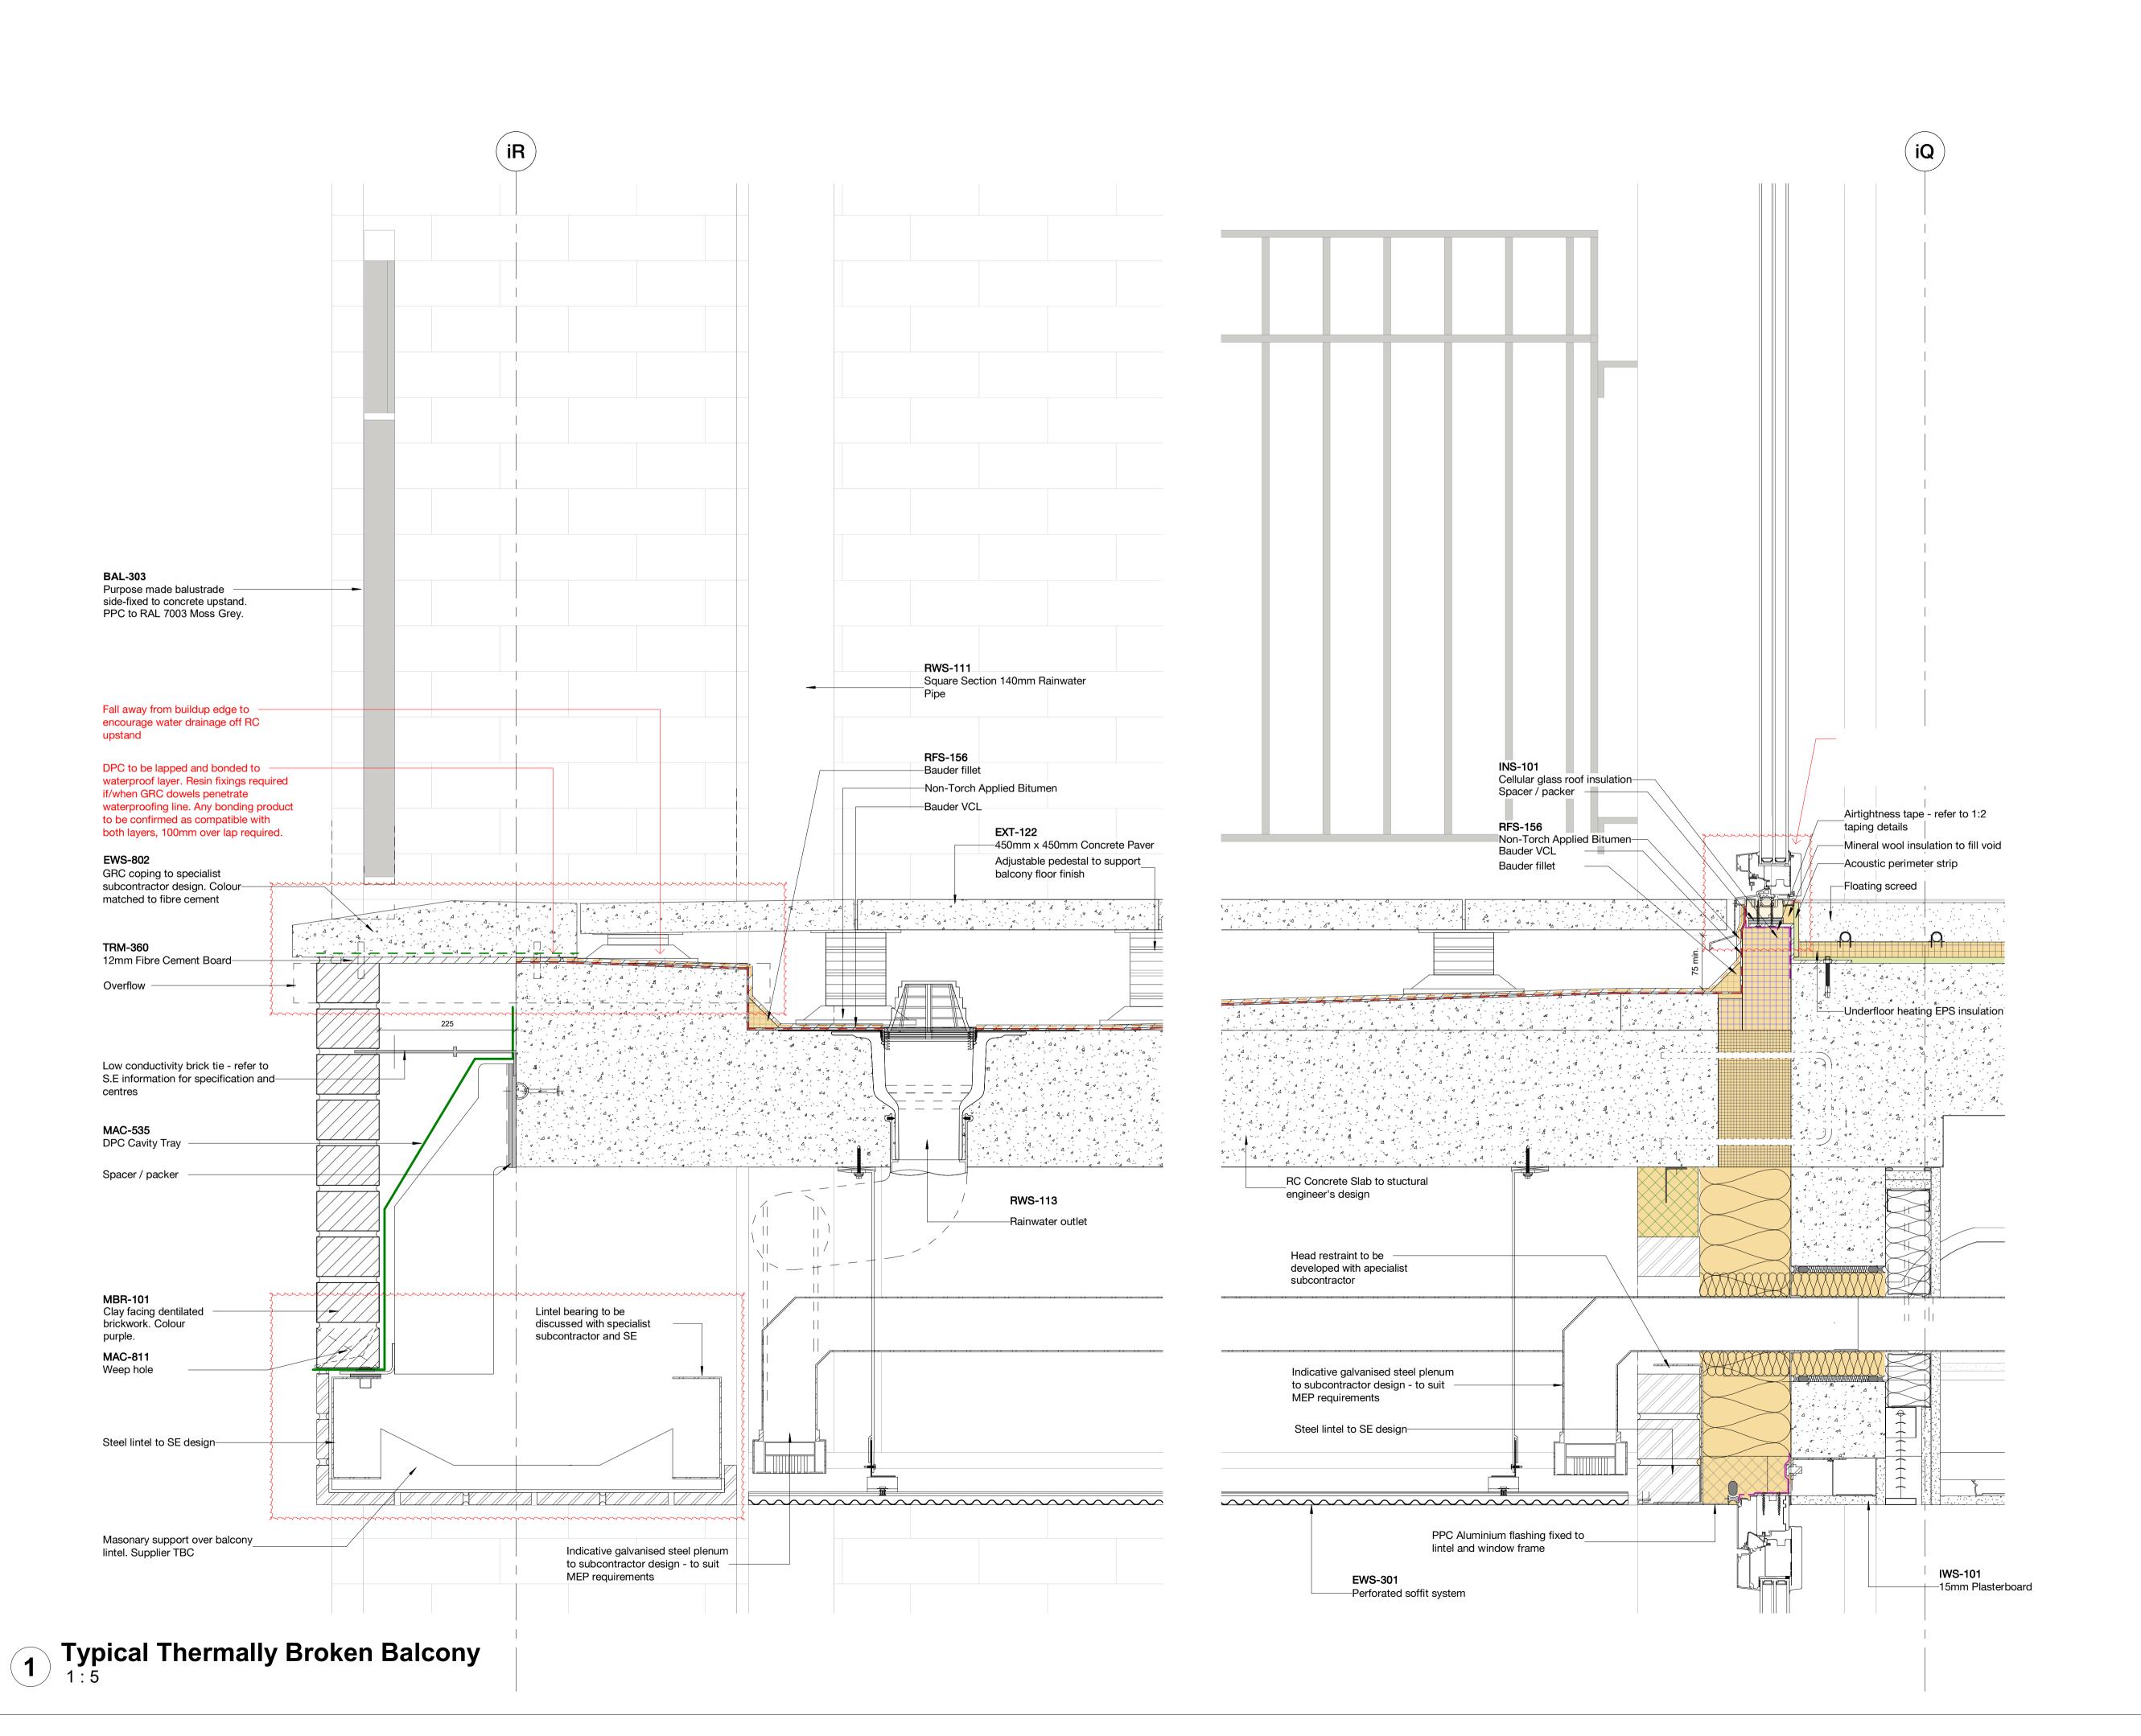

## Hawkins\ Brown

Proje

Agar Grove Phase 1c Block I

Drawing

L03 - Typical Thermally Broken Balcony Detail

|  | Scale @ A1 1:5  Drawn By CM |              | Date<br>20/07/21              |
|--|-----------------------------|--------------|-------------------------------|
|  |                             |              | Checked By<br>JW              |
|  | Job Number<br>1423-C        | Status<br>S1 | Purpose of Issue Coordination |

Drawing No.

AGV-HBA-I-ZZ-DR-A-270421