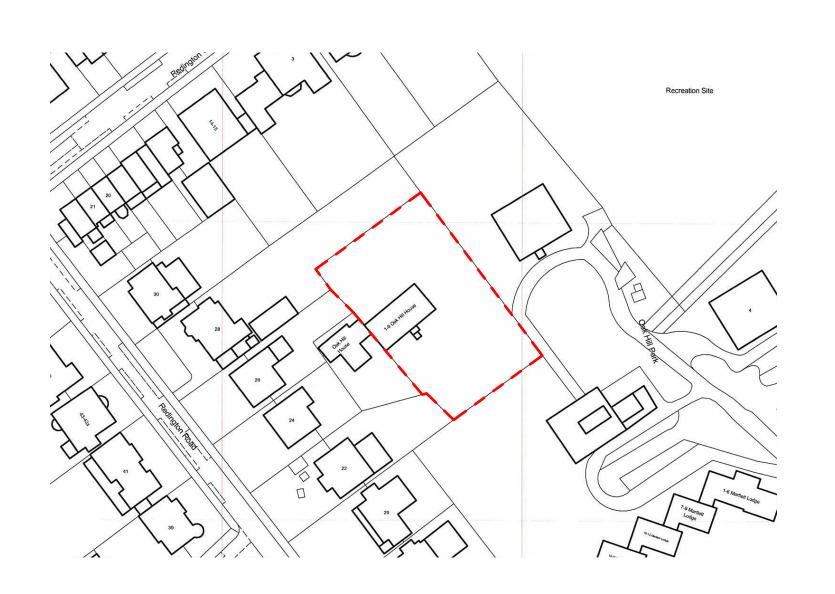

## Oak Hill House

Site Location Plan

| Date: 11/12/2018<br>Scale: 1:1250 @ A3 | Status: Draft        |
|----------------------------------------|----------------------|
|                                        | © KSR Architects     |
| Project Ref:                           | Drawing No: Revision |