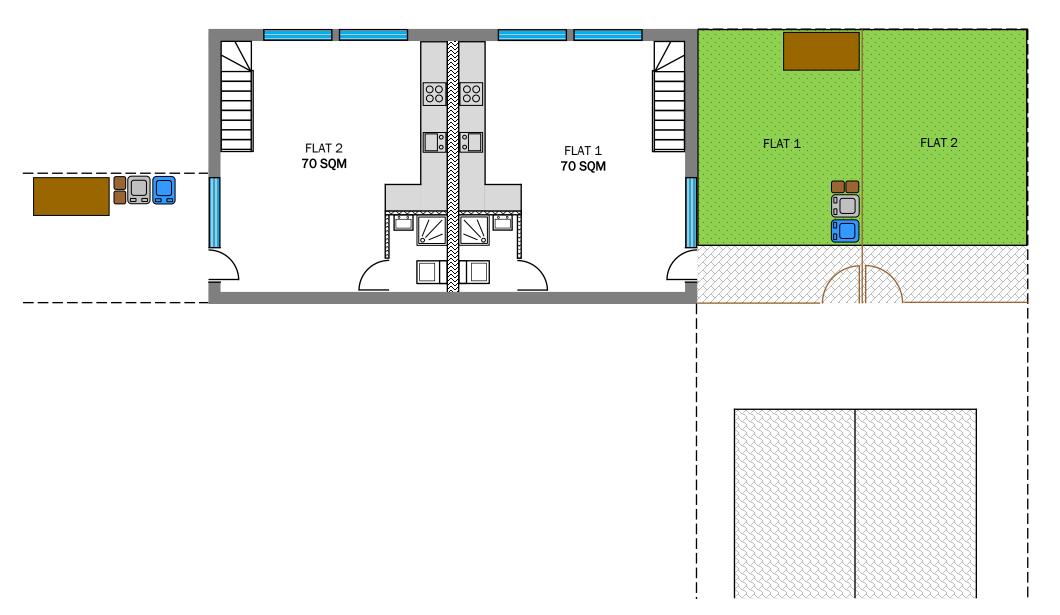

## **PROPOSAL**

CONVERSION OF WAREHOUSE INTO 2 X FLATS

1:1250 - A3 PAPER

EXISTING GROUND FLOOR

PROPOSED GROUND FLOOR

PROPOSED CROSS SECTION

PROPOSED FIRST FLOOR

49BR/01