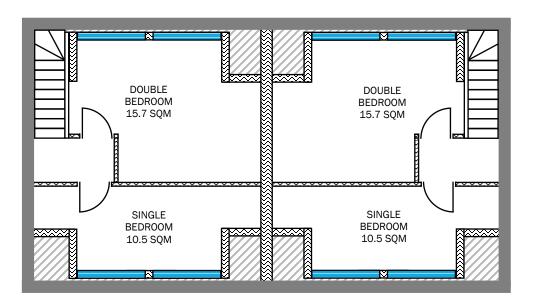

# Uni HILLDROP CRESCENT

**LOCATION PLAN** 

Drawing Number:

49BR/OS

## **IMPORTANT NOTES**

ALL DIMENSIONS MUST BE
CHECKED ON SITE AND NOT
SCALED FROM THIS
DRAWING.

STRICTLY FOR
PLANNING PURPOSES ONLY.
NOT VALID FOR
ARCHITECTURAL,
ENGINEERING, SURVEYING OR
ANY OTHER PURPOSES.

ALL DETAILS SUBJECT TO
CHANGES SUBJECT TO
ENGINEERING & LOCAL
AUTHORITY REQUIREMENTS.

APPLICANTS MUST
CONSULT PLANNING AND
BUILDING AUTHORITY
REGARDING ANY CHANGES

## SITE ADDRESS

UNIT TO THE REAR OF 49 BRECKNOCK ROAD LONDON KENTISH TOWN N7 OBT

## **PROPOSAL**

CONVERSION OF WAREHOUSE INTO 2 X FLATS

1:1250 - A3 PAPER



EXISTING GROUND FLOOR



PROPOSED GROUND FLOOR



PROPOSED CROSS SECTION



PROPOSED FIRST FLOOR

49BR/01

## **IMPORTANT NOTES**

ALL DIMENSIONS MUST BE
CHECKED ON SITE AND NOT
SCALED FROM THIS
DRAWING.

STRICTLY FOR
PLANNING PURPOSES ONLY.
NOT VALID FOR
ARCHITECTURAL,
ENGINEERING, SURVEYING OR
ANY OTHER PURPOSES.

ALL DETAILS SUBJECT TO
CHANGES SUBJECT TO
ENGINEERING & LOCAL
AUTHORITY REQUIREMENTS.

APPLICANTS MUST
CONSULT PLANNING AND
BUILDING AUTHORITY
REGARDING ANY CHANGES

## SITE ADDRESS

UNIT TO THE REAR OF 49 BRECKNOCK ROAD LONDON KENTISH TOWN N7 OBT

## **PROPOSAL**

CONVERSION OF WAREHOUSE INTO 2 X FLATS

1:100 - A3 PAPER

0 1 5 M 10M



**EXISTING WESTERN FLANK ELEVATION** 



EXISTING EASTERN FLANK ELEVATION



EXISTING FRONT ELEVATION



**EXISTING REAR ELEVATION** 

49BR/02

**IMPORTANT NOTES** 

ALL DIMENSIONS MUST BE
CHECKED ON SITE AND NOT
SCAL