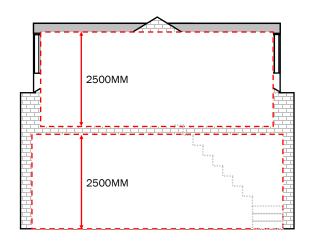

## **PROPOSAL**

CONVERSION OF WAREHOUSE INTO 2 X FLATS

1:1250 - A3 PAPER

EXISTING GROUND FLOOR

PROPOSED GROUND FLOOR

PROPOSED CROSS SECTION

PROPOSED FIRST FLOOR

49BR/01