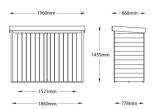

### TIMBER CYCLE STORE

PROPOSED BLOCK PLAN

0 1 5 M 10 Indicated in the second of the se