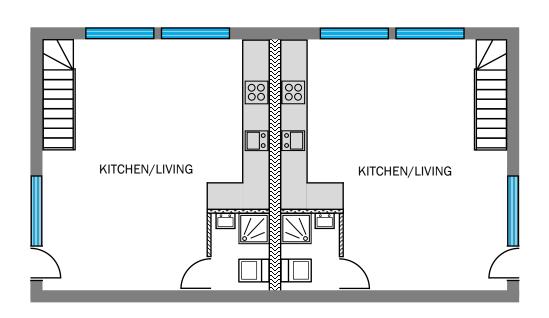

# Uni HILLDROP CRESCENT

**LOCATION PLAN** 

Drawing Number:

49BR/OS

## **IMPORTANT NOTES**

ALL DIMENSIONS MUST BE
CHECKED ON SITE AND NOT
SCALED FROM THIS
DRAWING.

STRICTLY FOR
PLANNING PURPOSES ONLY.
NOT VALID FOR
ARCHITECTURAL,
ENGINEERING, SURVEYING OR
ANY OTHER PURPOSES.

ALL DETAILS SUBJECT TO
CHANGES SUBJECT TO
ENGINEERING & LOCAL
AUTHORITY REQUIREMENTS.

APPLICANTS MUST
CONSULT PLANNING AND
BUILDING AUTHORITY
REGARDING ANY CHANGES

## SITE ADDRESS

UNIT TO THE REAR OF 49 BRECKNOCK ROAD LONDON KENTISH TOWN N7 OBT

## **PROPOSAL**

CONVERSION OF WAREHOUSE INTO 2 X FLATS

1:1250 - A3 PAPER



EXISTING GROUND FLOOR



PROPOSED GROUND FLOOR



PROPOSED CROSS SECTION



PROPOSED FIRST FLOOR

49BR/01

## **IMPORTANT NOTES**

ALL DIMENSIONS MUST BE
CHECKED ON SITE AND NOT
SCALED FROM THIS
DRAWING.

STRICTLY FOR
PLANNING PURPOSES ONLY.
NOT VALID FOR
ARCHITECTURAL,
ENGINEERING, SURVEYING OR
ANY OTHER PURPOSES.

ALL DETAILS SUBJECT TO
CHANGES SUBJECT TO
ENGINEERING & LOCAL
AUTHORITY REQUIREMENTS.

APPLICANTS MUST
CONSULT PLANNING AND
BUILDING AUTHORITY
REGARDING ANY CHANGES

## SITE ADDRESS

UNIT TO THE REAR OF 49 BRECKNOCK ROAD LONDON KENTISH TOWN N7 OBT

## **PROPOSAL**

CONVERSION OF WAREHOUSE INTO 2 X FLATS

1:100 - A3 PAPER

0 1 5 M 10M



**EXISTING WESTERN FLANK ELEVATION** 



EXISTING EASTERN FLANK ELEVATION



EXISTING FRONT ELEVATION



**EXISTING REAR ELEVATION** 

49BR/02

**IMPORTANT NOTES**