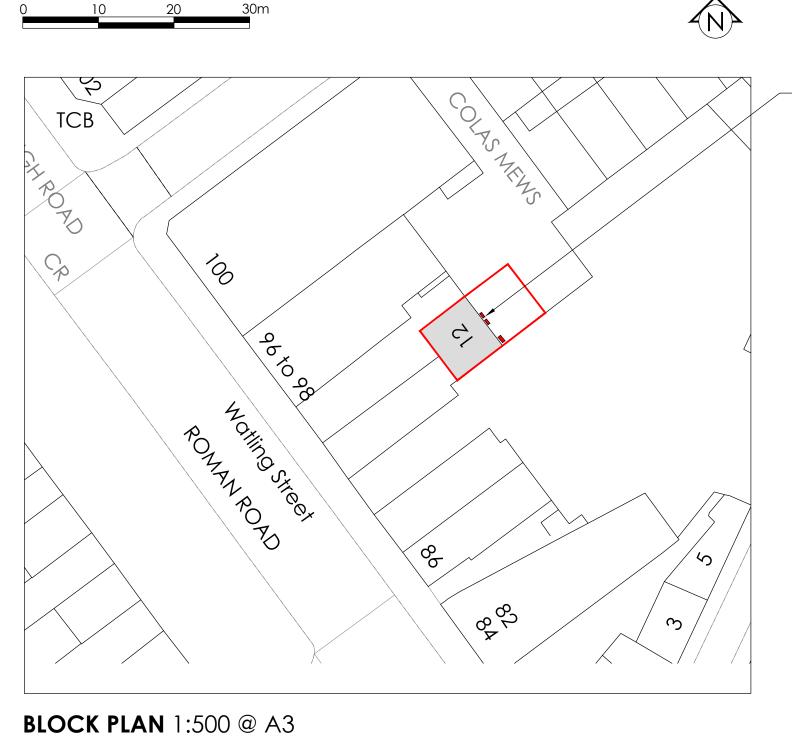

this drawing remains the property of fisch design limited and duplication of this drawing in whole or any part is strictly forbidden without prior written permission from fisch design Itd

 Proposed AC to be located at the rear of the property within the service yard.

DWG NO: 2037-BP REVISION: 
CLIENT: Specsavers

PROJECT: 12 Colas Mews
Kilburn
London
NW6 4LH

TITLE: Block Plan

ORIGIN: **EB** CHECKED: -

SCALE: 1:500@A3 DATE: 28.06.21

fisch
STRUCTURED CREATIVITY

FISCH DESIGN LTD