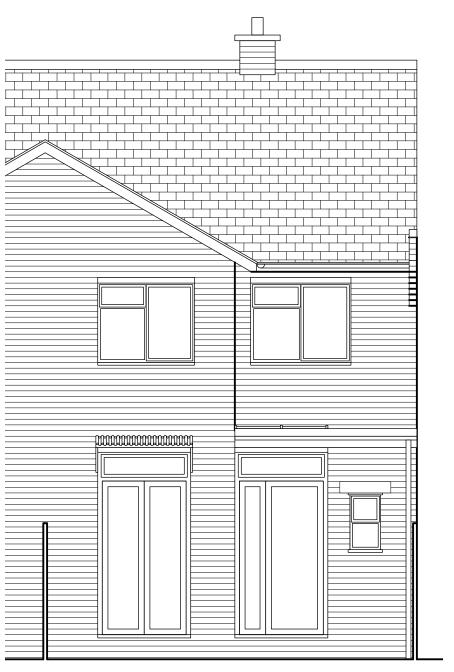

Rear Elevation

|                                                                                              |                                                                  |                                                   | PLA                  | ANNING              |
|----------------------------------------------------------------------------------------------|------------------------------------------------------------------|---------------------------------------------------|----------------------|---------------------|
|                                                                                              | Your Architect Your Home Licensee: Architect Your Home Islington | Drawing name: Front & Rear Elevations as existing |                      |                     |
|                                                                                              | Unit 9, Shoreditch Town Hall,<br>380 Old St, London EC1V 9LT     | Date:<br>June 2022                                | Job no:<br>02ISL-521 | Drawing no:<br>PA05 |
|                                                                                              | Tel: 020 7739 0399<br>Email: islington@architect-yourhome.com    | Scale:<br>1:50 @ A3                               | Revision:            | Drawn by:<br>TG     |
| All dimensions are in millimeters All dimensions to be checked on site © Architect Your Home | Project name:<br>17 Glenbrook Road NW6 1TN                       | archit                                            | tectyou              | ırhome              |