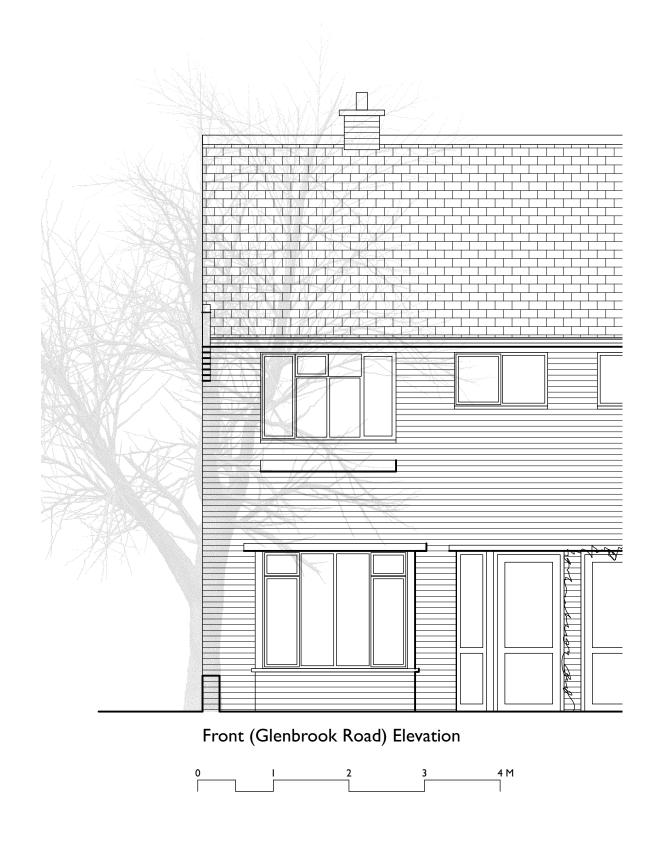

Rear Elevation

|                                                                                              |                                                                  |                                                   | PLA                  | ANNING              |
|----------------------------------------------------------------------------------------------|------------------------------------------------------------------|---------------------------------------------------|----------------------|---------------------|
|                                                                                              | Your Architect Your Home Licensee: Architect Your Home Islington | Drawing name: Front & Rear Elevations as existing |                      |                     |
|                                                                                              | Unit 9, Shoreditch Town Hall,<br>380 Old St, London EC1V 9LT     | Date:<br>June 2022                                | Job no:<br>02ISL-521 | Drawing no:<br>PA05 |
|                                                                                              | Tel: 020 7739 0399<br>Email: islington@architect-yourhome.com    | Scale:<br>1:50 @ A3                               | Revision:            | Drawn by:<br>TG     |
| All dimensions are in millimeters All dimensions to be checked on site © Architect Your Home | Project name:<br>17 Glenbrook Road NW6 1TN                       | archit                                            | tectyou              | ırhome              |