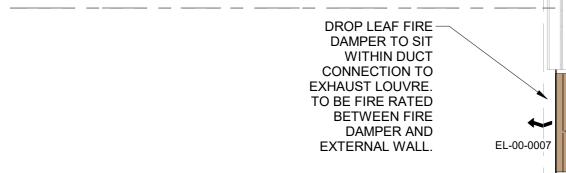

Project Notes:

1. FOR FULL VENTILATION ANCILLARIES PROVISIONS (VCDs ETC) REFER TO VENTILATION SCHEMATICS. 2. FINAL LOCATION AND SPECIFICATIONS OF FIRE DAMPERS ARE CURRENTLY IN ABEYANCE AWAITING CONFIRMATION OF FIRE WALLS/COMPARTMENTS FROM THE FIRE CONSULTANT. 3. ALL FCU SPIGOTS ARE 250ø.