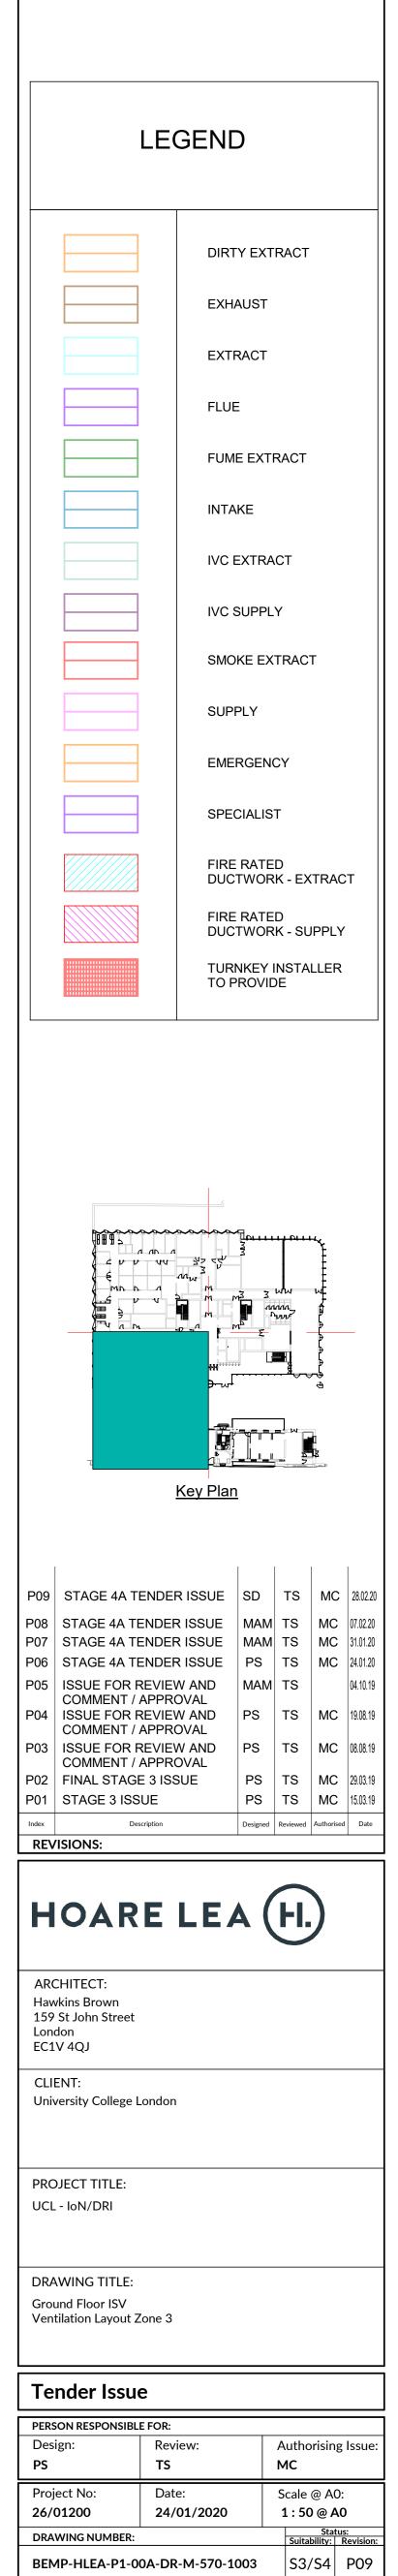

CDM Regulations: In addition to any information included in this drawing or the model from which it is derived, refer also to the project CDM Risk Register for information on residual risks. General Notes:

- The drawing does not necessarily show all the
- information needed to interpret the design intent or the construction details. • The drawing contains information from more than
- one source and must be read in conjunction with all relevant specifications. • Any apparent drafting errors and differences
- between other drawings and specifications shall be brought to our attention.

Project Notes:

1. FOR FULL VENTILATION ANCILLARIES PROVISIONS (VCDs ETC) REFER TO VENTILATION SCHEMATICS. 2. FINAL LOCATION AND SPECIFICATIONS OF FIRE DAMPERS ARE CURRENTLY IN ABEYANCE AWAITING CONFIRMATION OF FIRE WALLS/COMPARTMENTS FROM THE FIRE CONSULTANT. 3. ALL FCU SPIGOTS ARE 250ø.

C:\Users\DandyS\Documents\BEMP-HLEA-P1-ZZ-M3-ME-500-0001\_DandyS.rvt 28/02/2020 16:14:26

— <u>|</u> — (55)

(57)