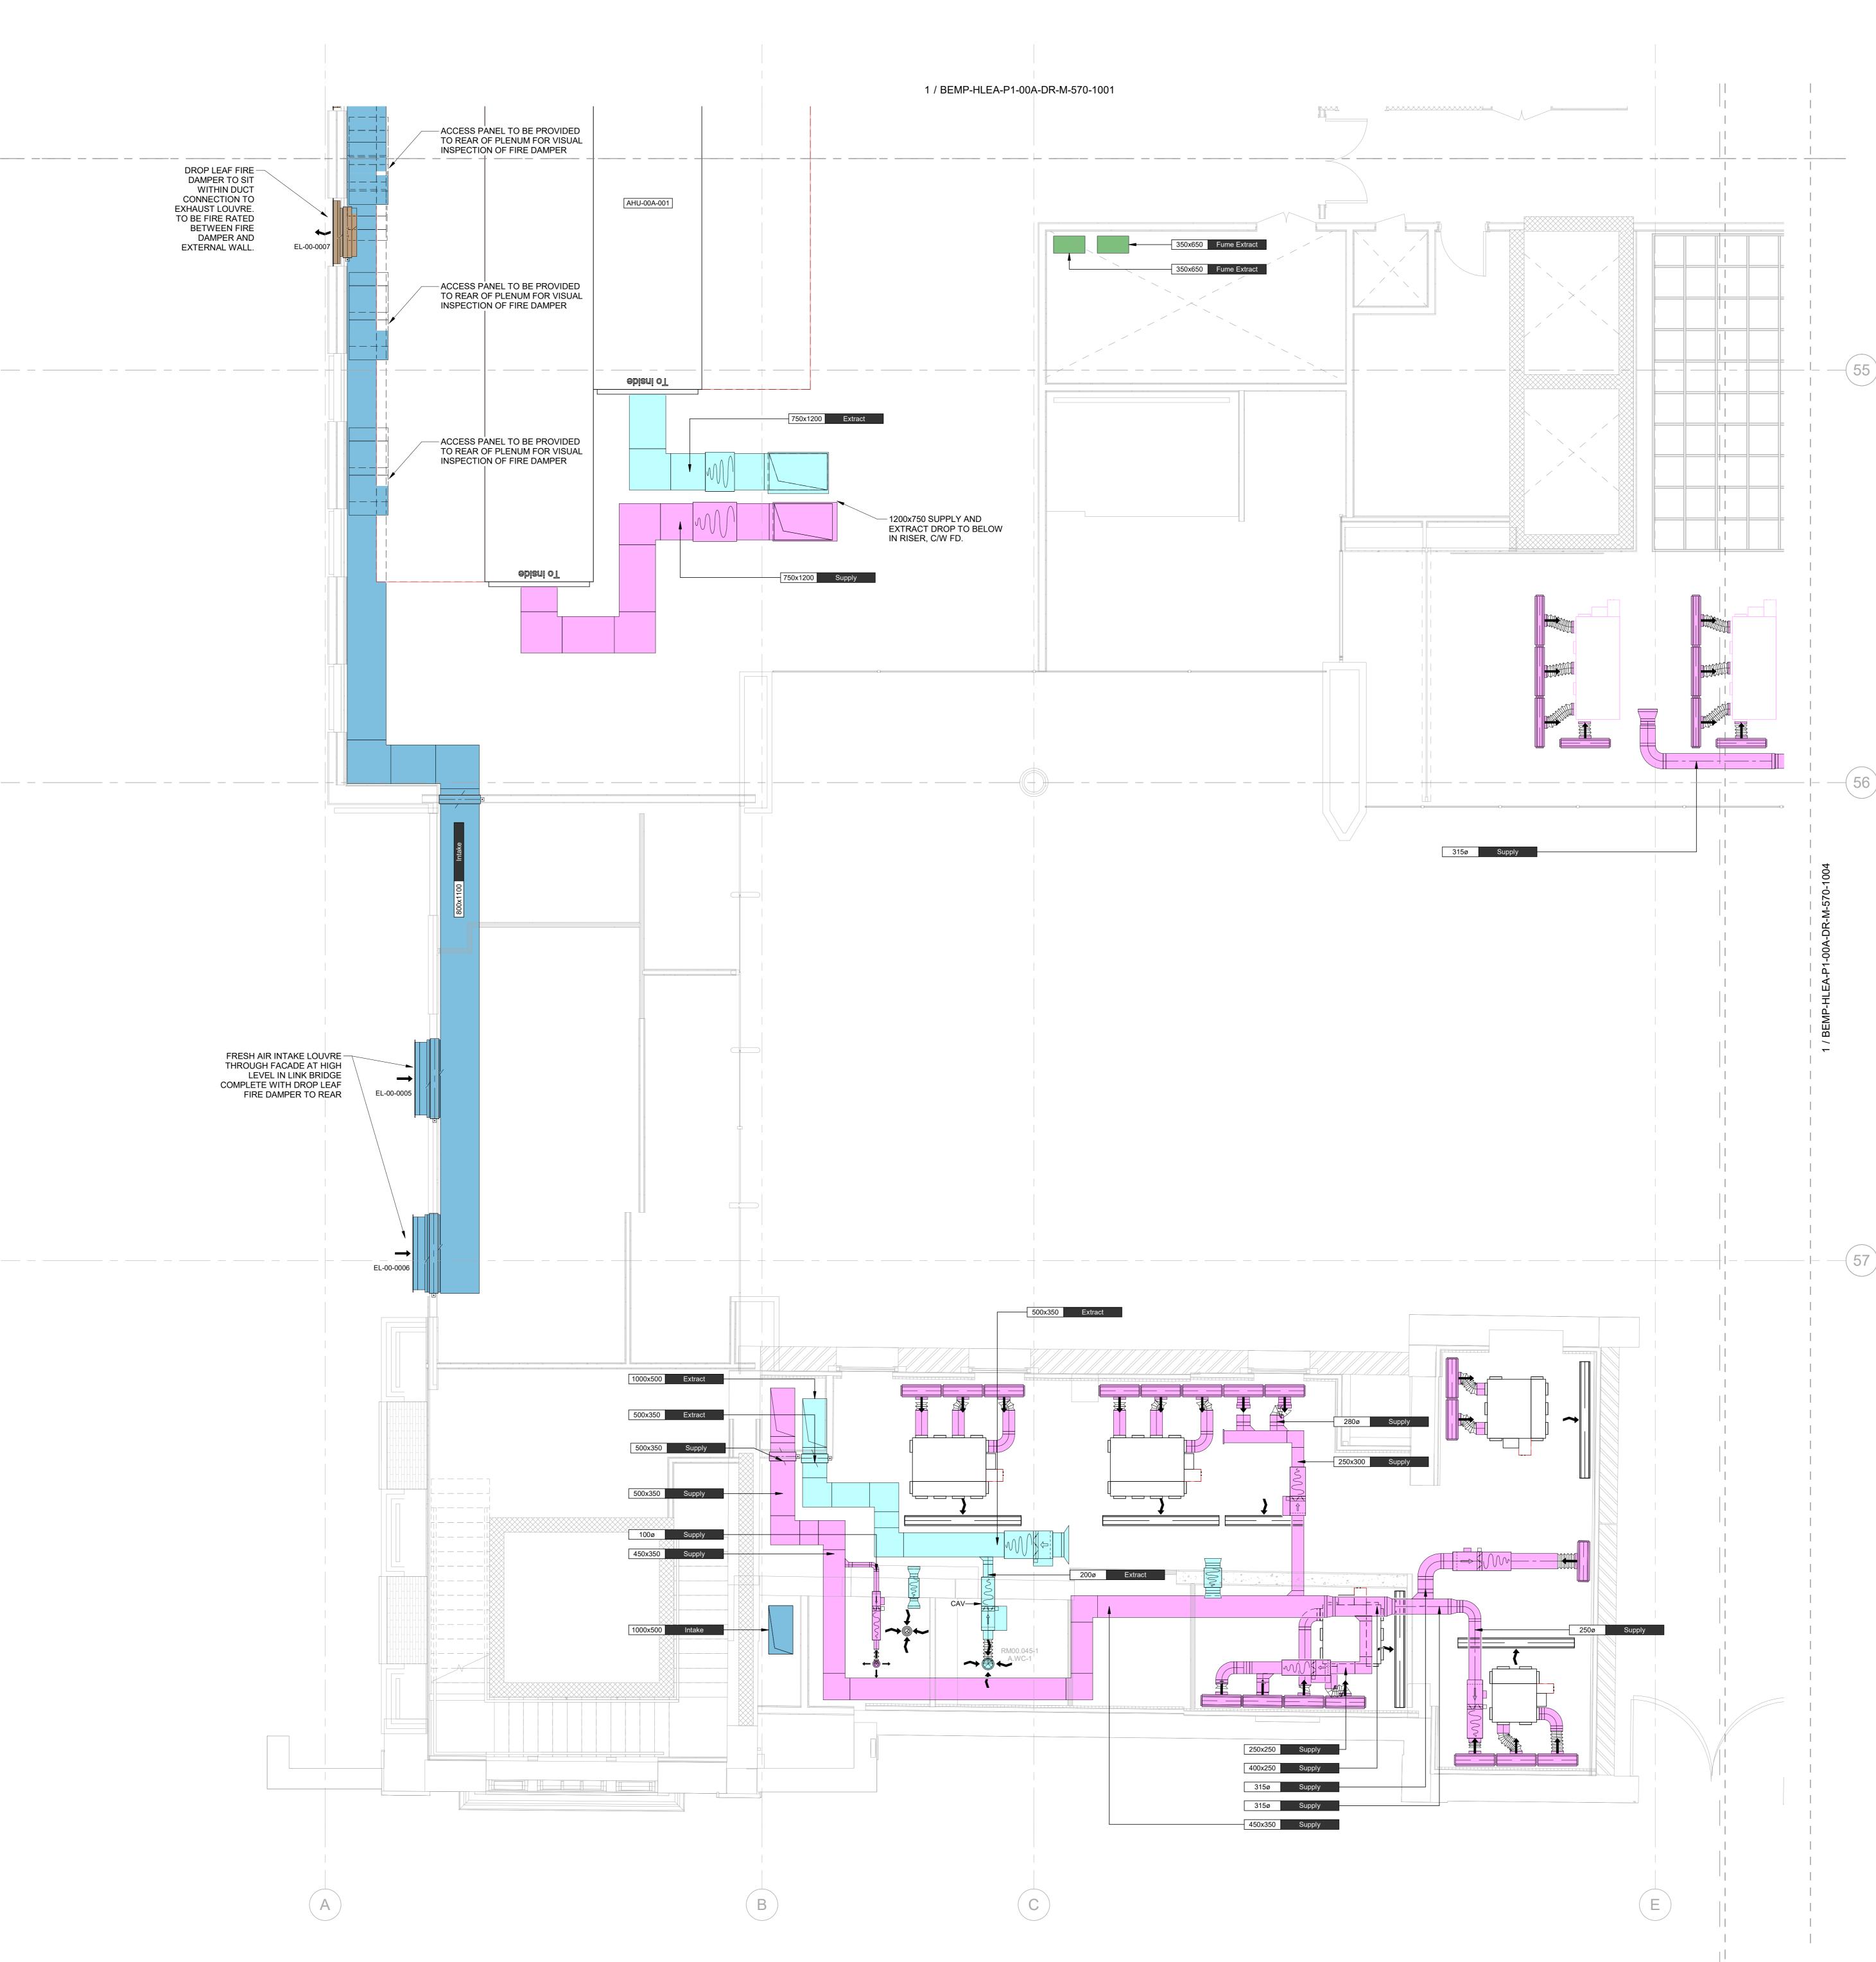

Project Notes:

1. FOR FULL VENTILATION ANCILLARIES PROVISIONS (VCDs ETC) REFER TO VENTILATION SCHEMATICS. 2. FINAL LOCATION AND SPECIFICATIONS OF FIRE DAMPERS ARE CURRENTLY IN ABEYANCE AWAITING CONFIRMATION OF FIRE WALLS/COMPARTMENTS FROM THE FIRE CONSULTANT. 3. ALL FCU SPIGOTS ARE 250ø.