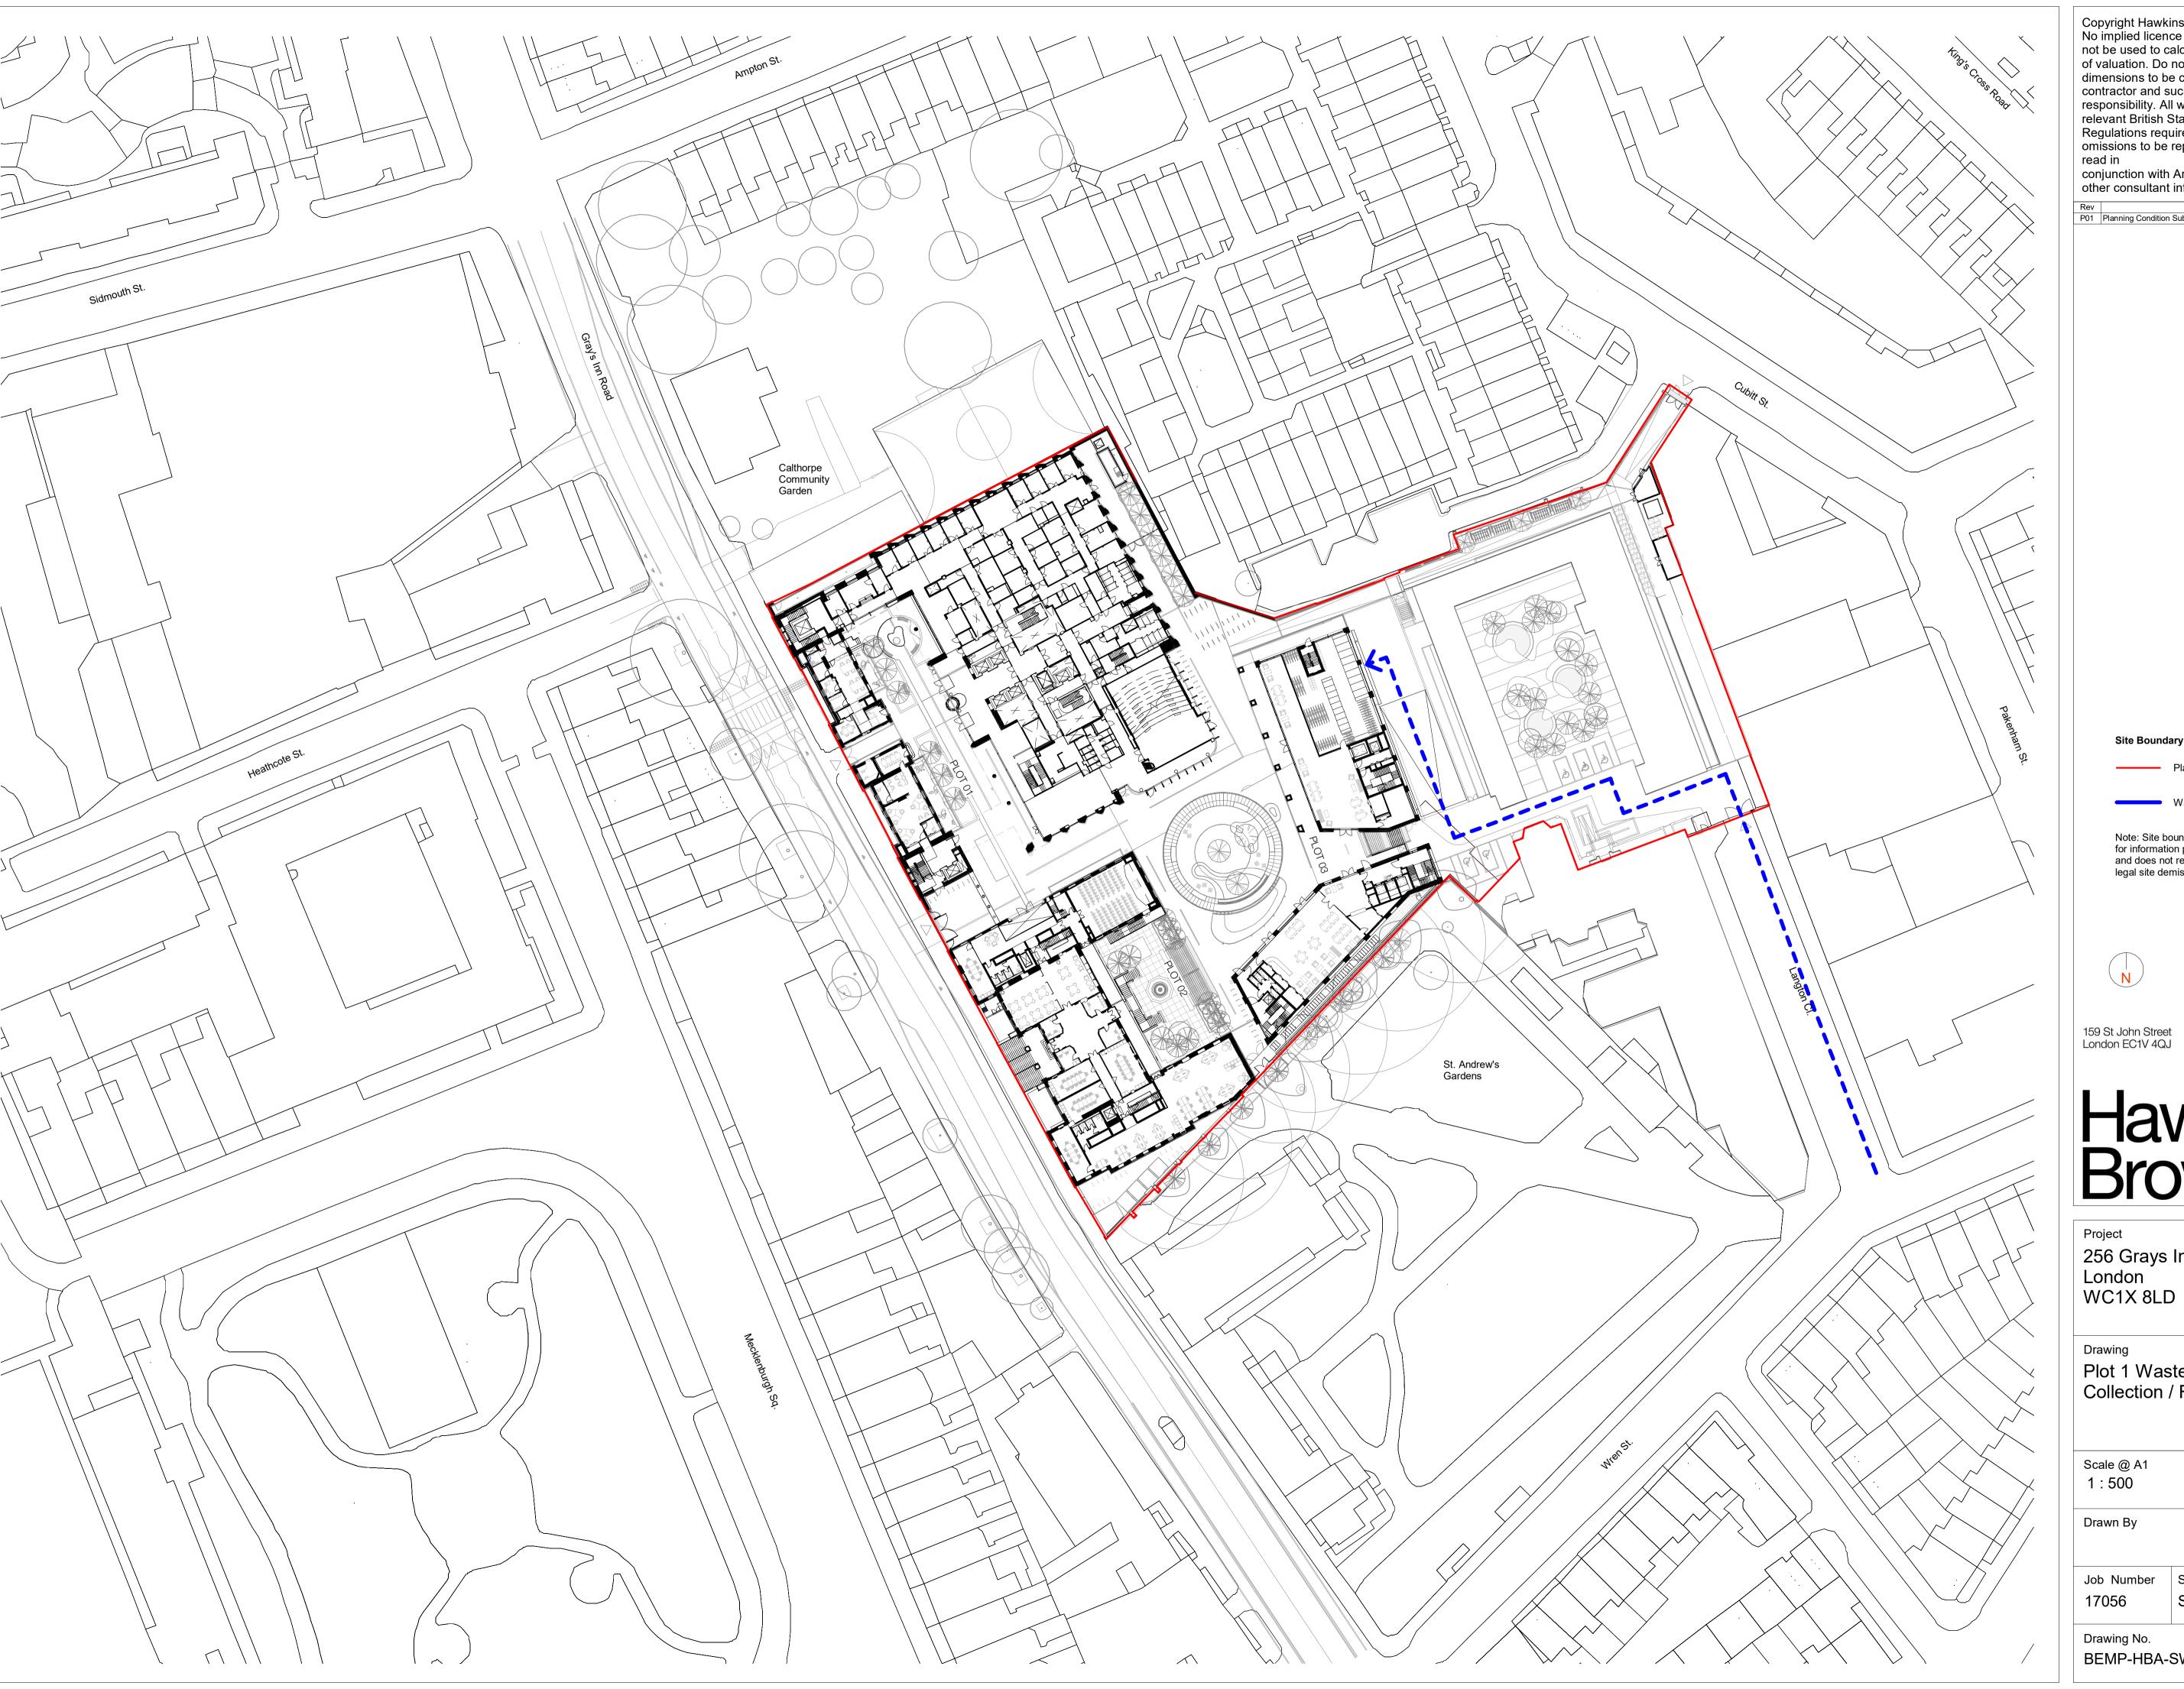

conjunction with Architect's specification and other consultant information.

 
 Rev
 Description

 P01
 Planning Condition Submission
 Date 08/04/22

Site Boundary Key

——— Planning Boundary

Waste Vehicule Route

Note: Site boundary shown for information purposes only and does not represent a legal site demise

0 4 8 12 16 20m

Hawkins\ Brown

256 Grays Inn Road London WC1X 8LD

Plot 1 Waste Storage - Waste Collection / Removal Route Plan

BEMP-HBA-SW-00-DR-A-20-0600 P01