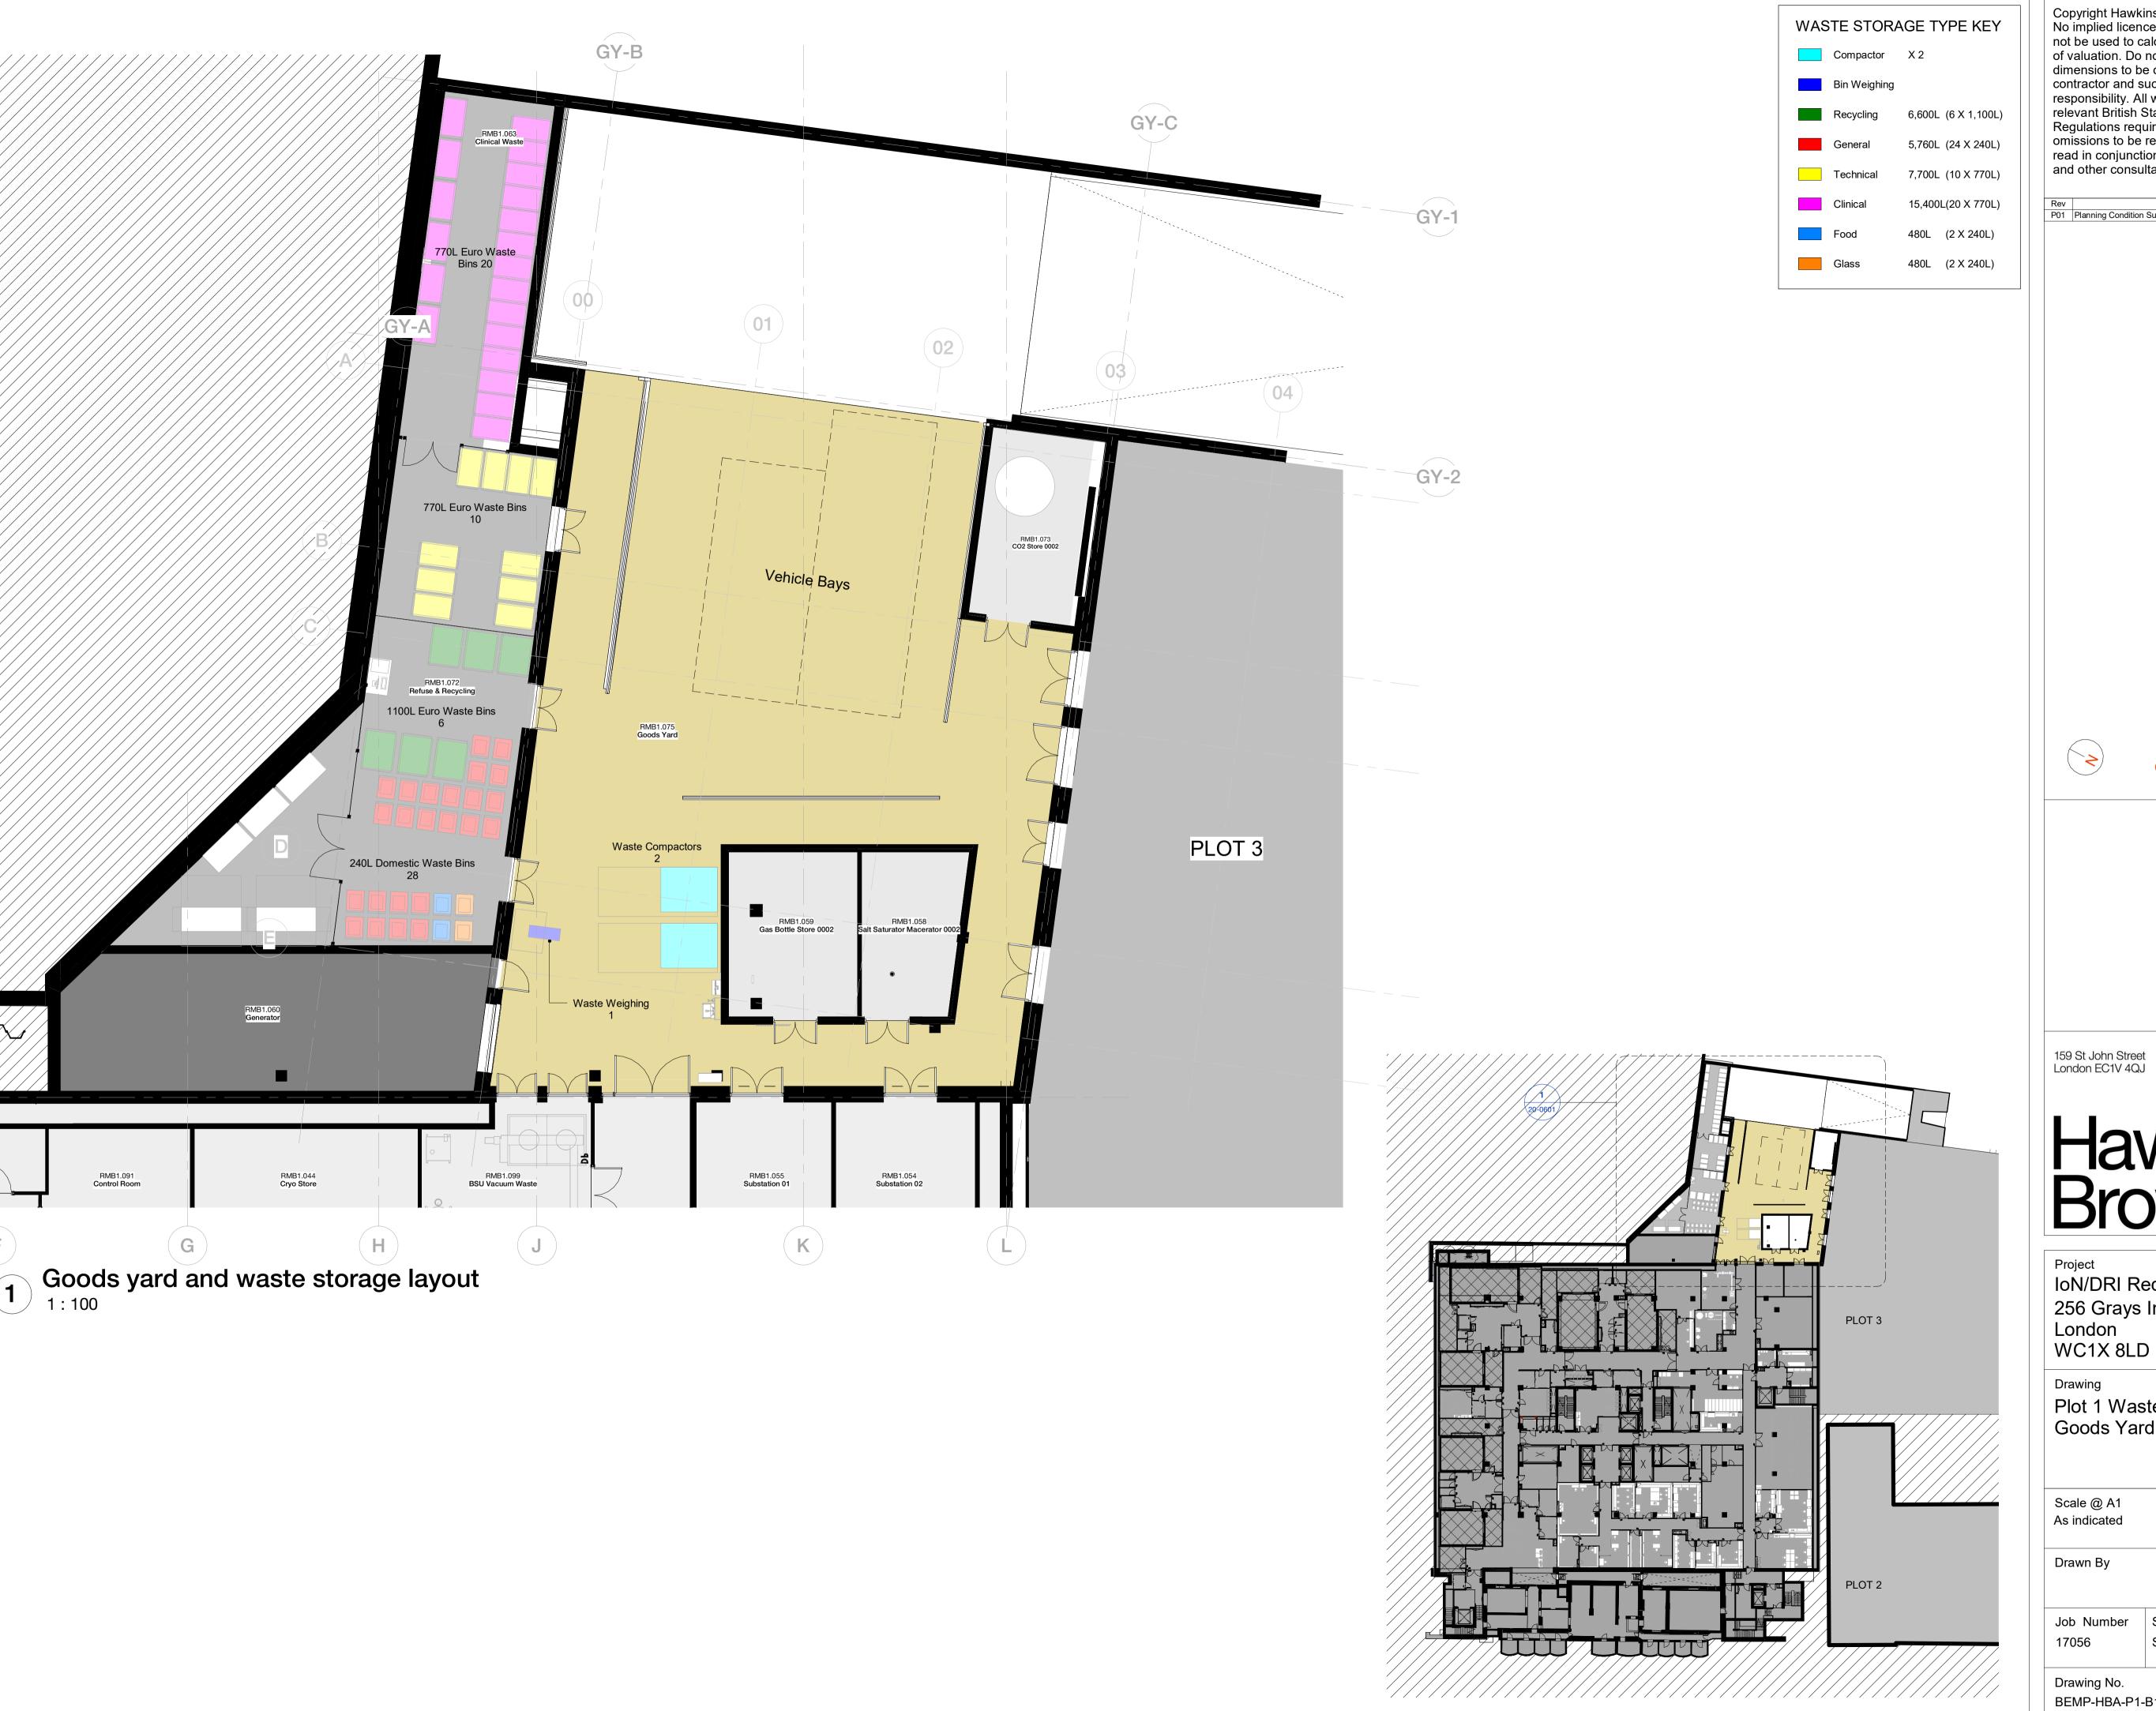

Drawing

Plot 1 Waste Storage - Level B1 Goods Yard

| Scale @ A1<br>As indicated |              | Date<br>04/04/22                    |
|----------------------------|--------------|-------------------------------------|
| Drawn By                   |              | Checked By                          |
| Job Number<br>17056        | Status<br>S2 | Purpose of Issue<br>FOR INFORMATION |