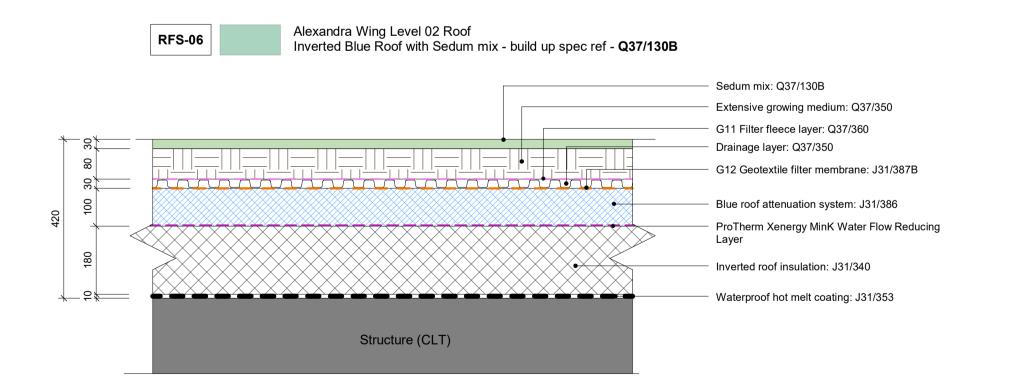

## Hawkins\ Brown

IoN/DRI Redevelopment Project 256 Grays Inn Road London WC1X 8LD

Drawing

Plot 1 Green Roof Build-Up Details

| Scale @ A1<br>1 : 10 |              | Date<br>03/31/22                    |  |
|----------------------|--------------|-------------------------------------|--|
| Drawn By<br>Author   |              | Checked By<br>Checker               |  |
| Job Number<br>17056  | Status<br>S2 | Purpose of Issue<br>FOR INFORMATION |  |
| Drawing No.          |              | Rev                                 |  |