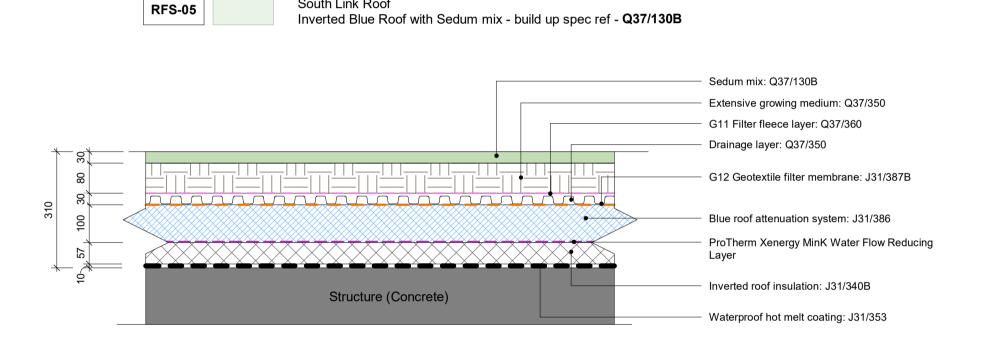

South Link Roof

Copyright Hawkins\Brown Architects
No implied licence exists. This drawing should not be used to calculate areas for the purposes of valuation. Do not scale this drawing. All dimensions to be checked on the site by the contractor and such dimensions to be their responsibility. All work must comply with relevant British Standards and Building Regulations requirements. Drawing errors and omissions to be reported to the architect. To be read in conjunction with Architect's specification and other consultant information.

## Hawkins\ Brown

IoN/DRI Redevelopment Project 256 Grays Inn Road London WC1X 8LD

Drawing

Plot 1 Green Roof Build-Up Details

| Scale @ A1<br>1 : 10 |              | Date<br>03/31/22                    |  |
|----------------------|--------------|-------------------------------------|--|
| Drawn By<br>Author   |              | Checked By<br>Checker               |  |
| Job Number<br>17056  | Status<br>S2 | Purpose of Issue<br>FOR INFORMATION |  |
| Drawing No.          |              | Rev                                 |  |