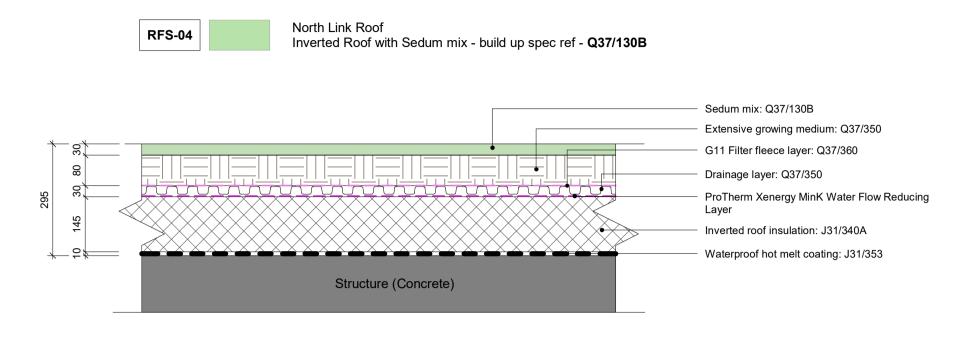

## Hawkins\ Brown

IoN/DRI Redevelopment Project 256 Grays Inn Road London WC1X 8LD

Drawing

Plot 1 Green Roof Build-Up Details

| Scale @ A1<br>1 : 10 |              | Date<br>03/31/22                    |  |
|----------------------|--------------|-------------------------------------|--|
| Drawn By<br>Author   |              | Checked By<br>Checker               |  |
| Job Number<br>17056  | Status<br>S2 | Purpose of Issue<br>FOR INFORMATION |  |
| Drawing No.          |              | Rev                                 |  |