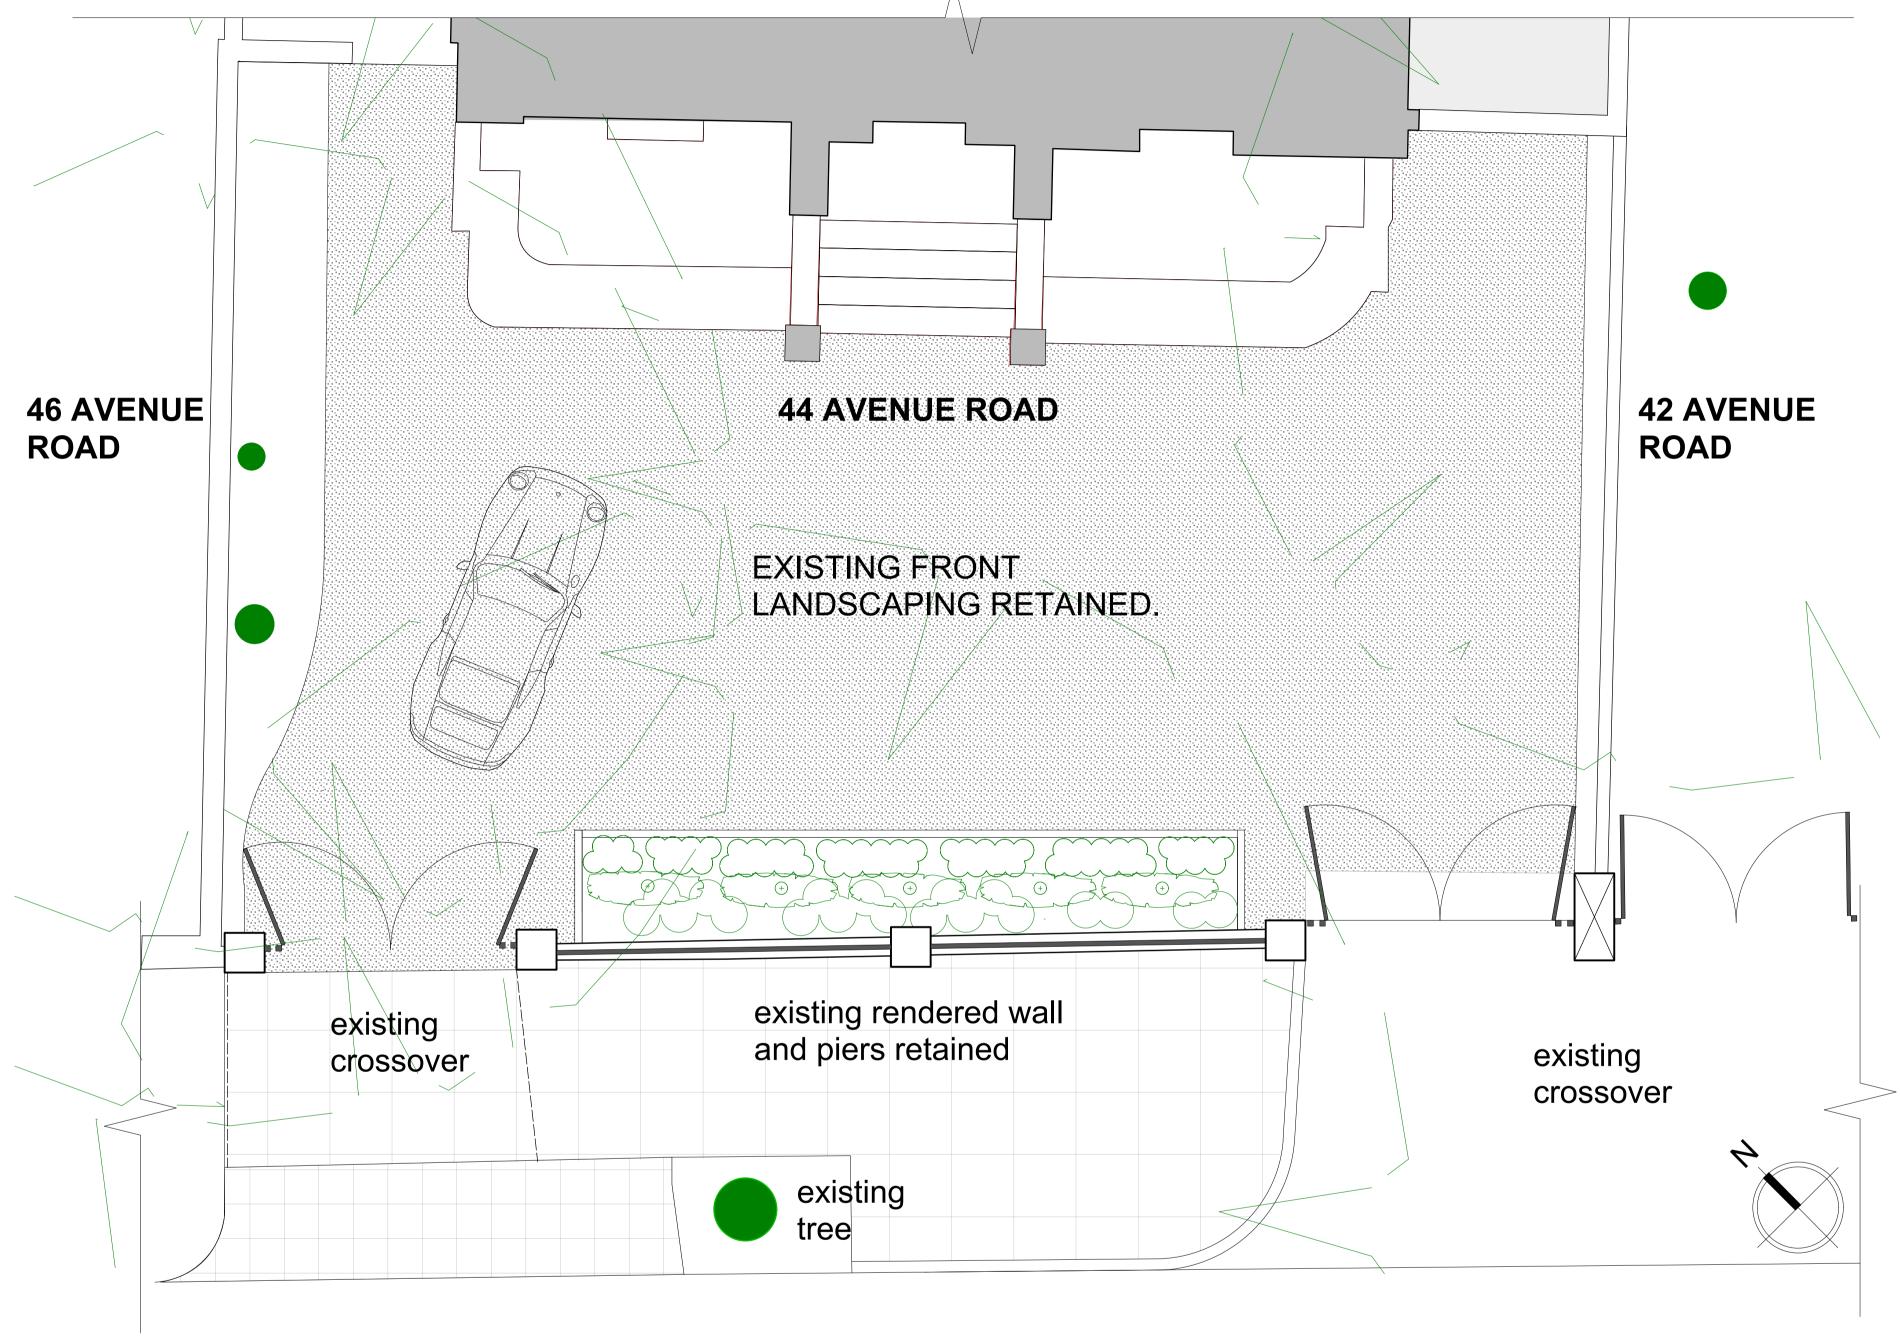

SITE LOCATION PLAN Scale 1:1250

FRONT BOUNDARY PLAN (EXISTING AND PROPOSED)
Scale 1:50

0 1.0 2.0 3.0 4.0 5.0 6.0 7.0 8.0 9.0 10.0 M

44 Avenue Road London NW8

| Fro       | Front Boundary Plans |  |
|-----------|----------------------|--|
| JOB NO:   | NJ                   |  |
| DWG. NO:  | SK01                 |  |
| REVISION: | Α                    |  |
| SCALE:    | 1.50 1.1250@         |  |