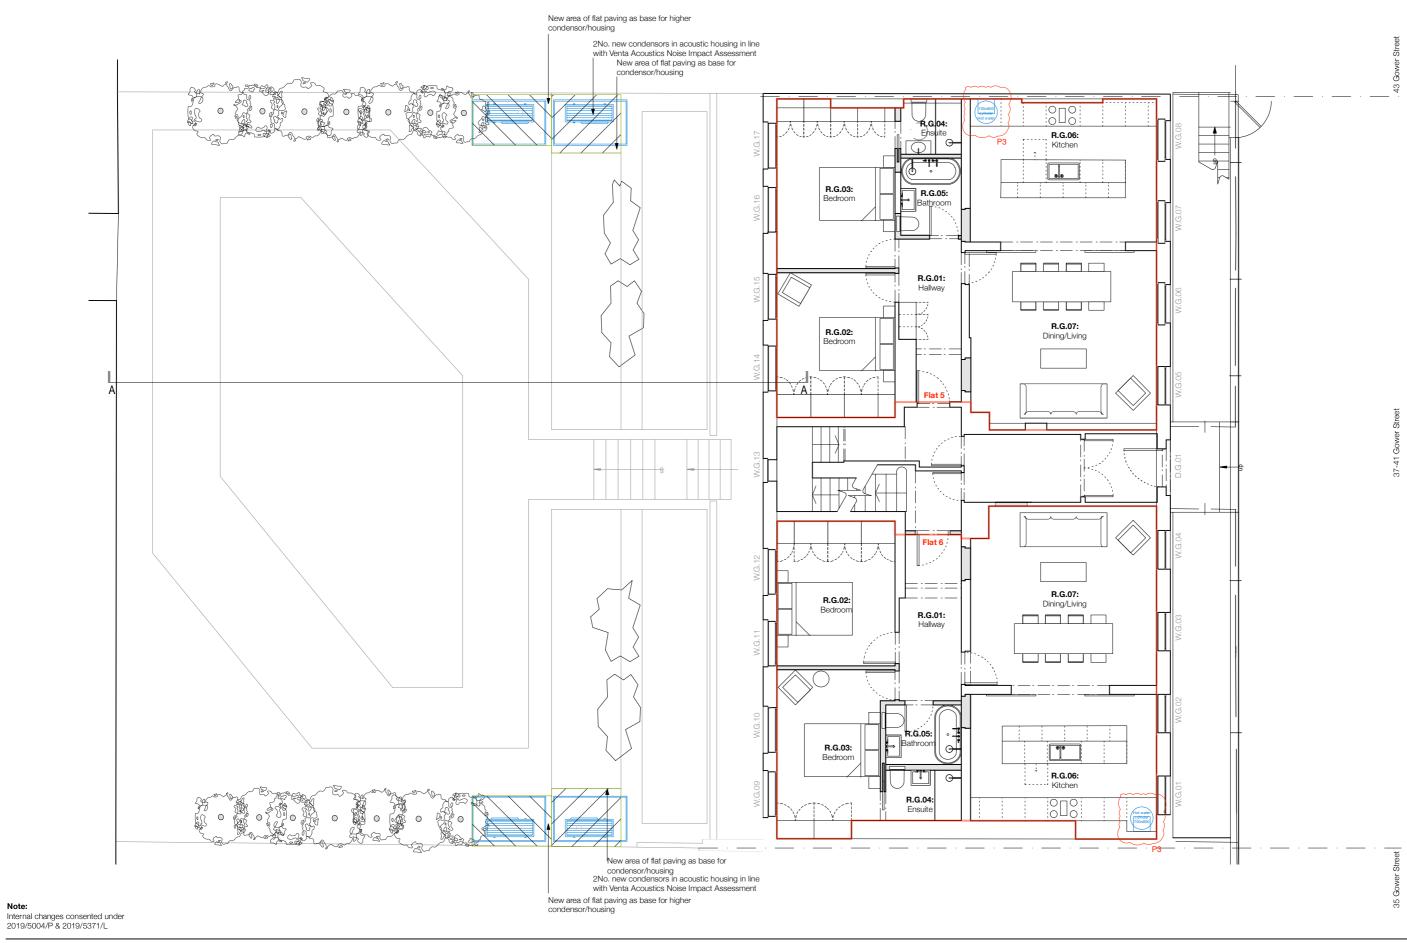

revisions P2: 211215: External condensors P3: 220725: Internal works clouded

drawn / checked by
WS / PB

Planning

Sept 2019

P3

2019 37-41 Gower Street London, WC1E 6HH

The Bedford Estates

drawing title
Proposed
Ground Floor
drawing no.

282.37-41 201