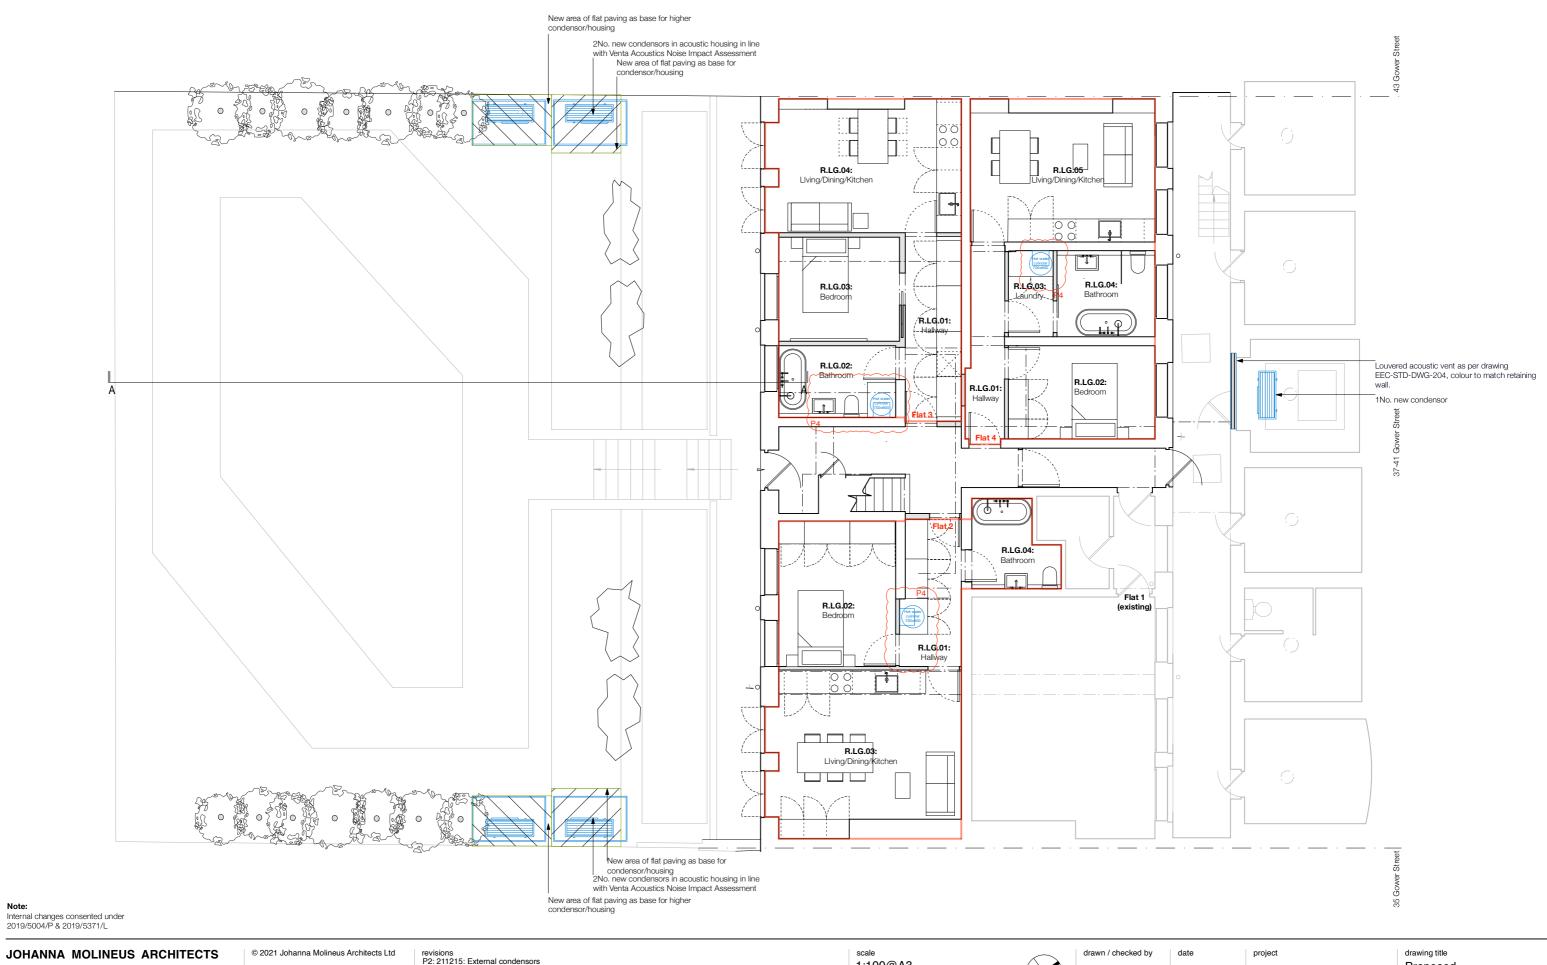

revisions P2: 211215: External condensors P3: 220607: Front vault acoustic louvre P4: 220725: Internal works clouded

1:100@A3 2000 Millimeters (mm)

Planning

WS / PB

P4

Sept 2019 revision

37-41 Gower Street London, WC1E 6HH

The Bedford Estates

Proposed Lower Ground Floor drawing no.

282.37-41 200

JOHANNA MOLINEUS ARCHITECTS

22 GREAT CHAPEL STREET LONDON W1F 8FR 0207 734 8320 info@johannamolineus.com © 2021 Johanna Molineus Architects Ltd