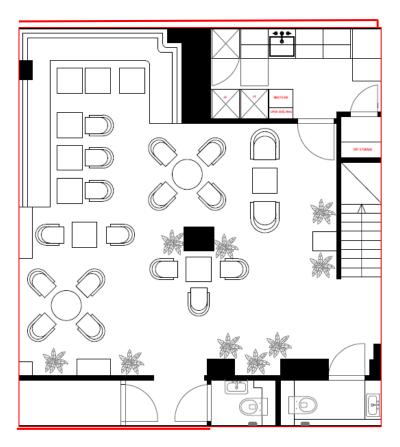

## 103 Parkway, Primrose Hill, London, NW1 7PP.



Version 01 - July 2022 Measurements supplied by owner Red line - Licensable area Upper floor 57 Sq M Basement 63 Sq M

PROPOSED LAYOUT: 1. MAIN ENTRANCE 2. ORDERING 3. GLASS DISPLAY 4. ORDER WAITING AREA 5. COFFEE ADDITIONS STATION

6. SIDE SEATING 7. BOOTH SEATING

OUTSIDE AREA 9. OUTSIDE AREA SEATING

> BAR AREA BOOTH SEATING SIDE SEATING INDOOR SEATING OUTDOOR SEATING

KEY:

## Licence Leader Ltd

www.licence-leader.co.uk rob.edge@icence-leader.co.uk Rob Edge (Director) 07982917819

## **Basement plans**



Version 01 – July 2022 Measurements supplied by owner

## **Licence Leader Ltd**

www.licence-leader.co.uk rob.edge@icence-leader.co.uk

Rob Edge (Director) 07982917819