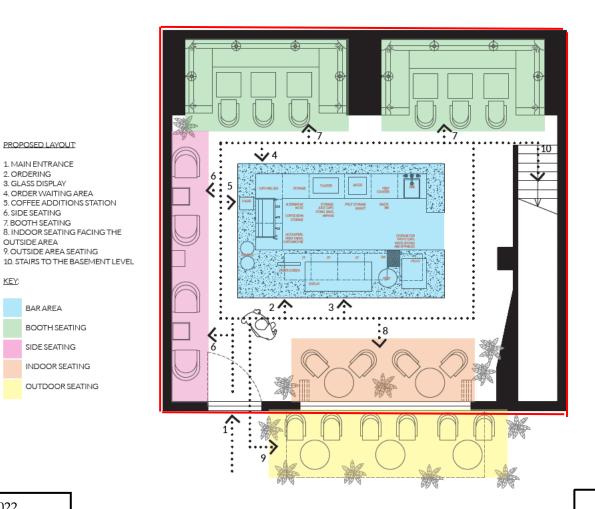

## 103 Parkway, Primrose Hill, London, NW1 7PP.

Version 01 - July 2022 Measurements supplied by owner Red line - Licensable area Upper floor 57 Sq M Basement 63 Sq M

PROPOSED LAYOUT: 1. MAIN ENTRANCE 2. ORDERING 3. GLASS DISPLAY 4. ORDER WAITING AREA 5. COFFEE ADDITIONS STATION

6. SIDE SEATING 7. BOOTH SEATING

OUTSIDE AREA 9. OUTSIDE AREA SEATING

> BAR AREA BOOTH SEATING SIDE SEATING INDOOR SEATING OUTDOOR SEATING

KEY: