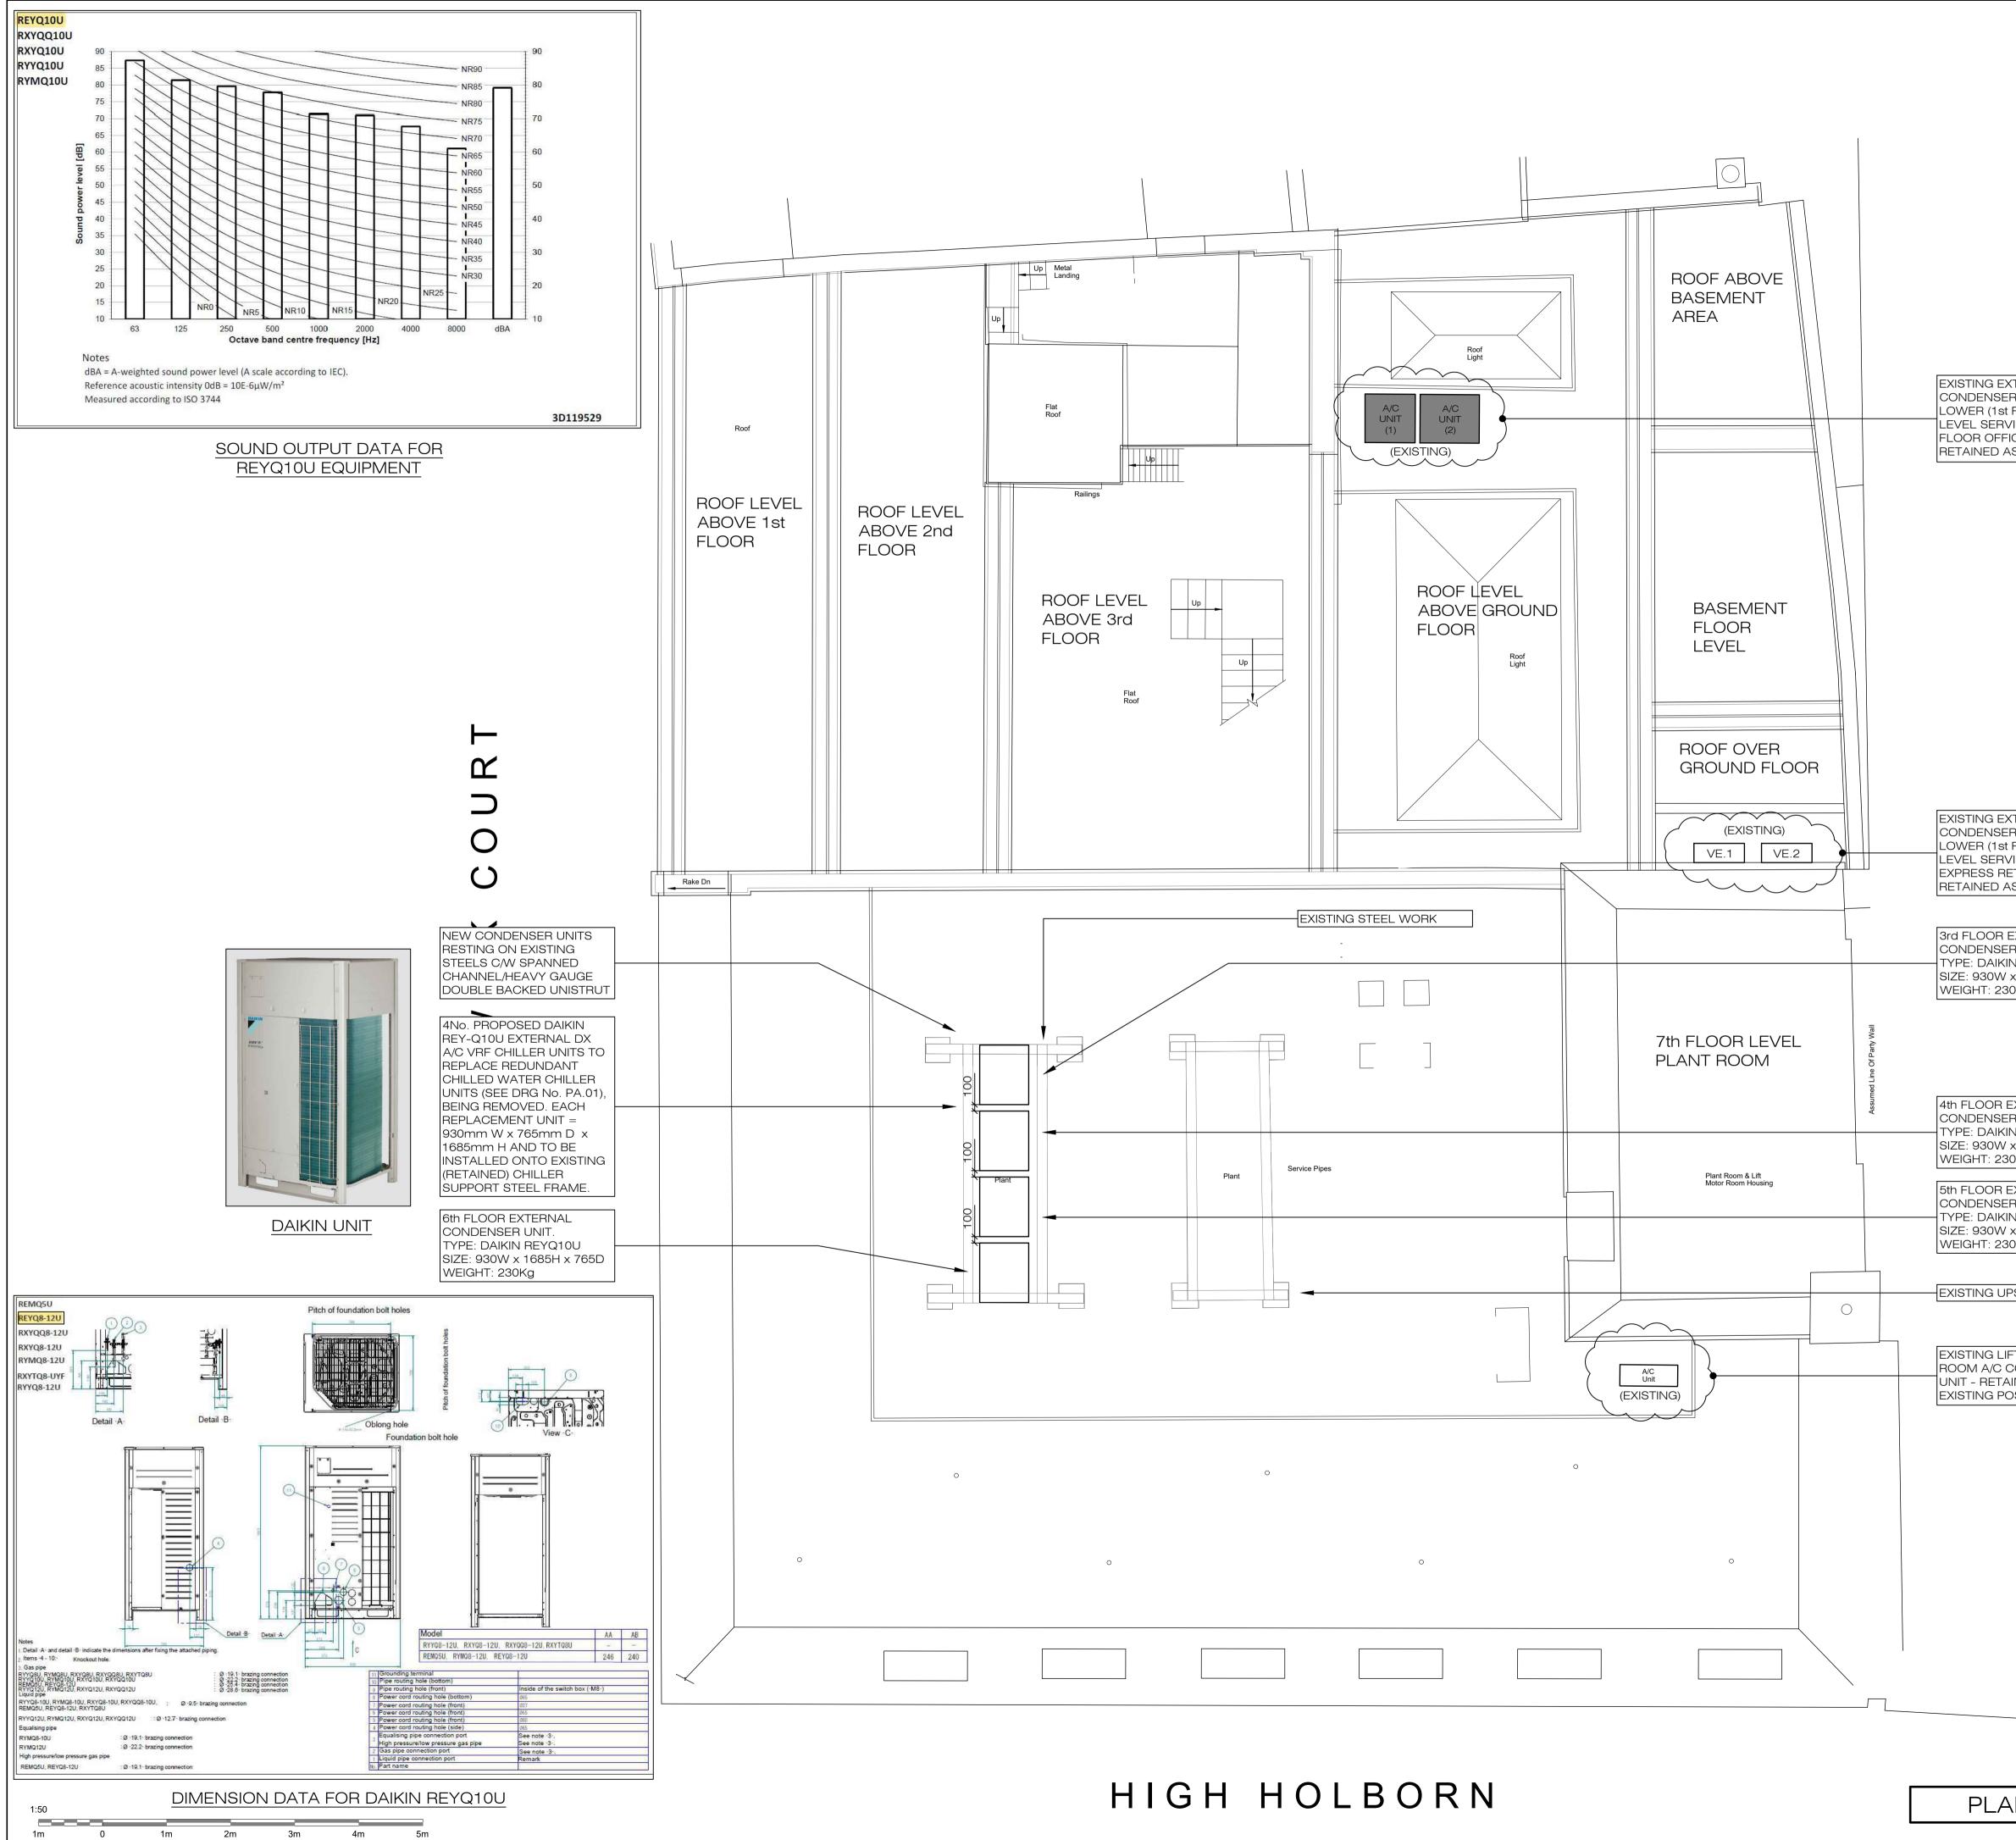

|                                                                                                                                                    | Project No: Drawing No: Revision no: D6146 PA.02 B                                                                                                                                                                                                                                                                                                                                                                                                                                                                                                                                                                                                                                                                                                                                                                                                                                                                           |
|----------------------------------------------------------------------------------------------------------------------------------------------------|------------------------------------------------------------------------------------------------------------------------------------------------------------------------------------------------------------------------------------------------------------------------------------------------------------------------------------------------------------------------------------------------------------------------------------------------------------------------------------------------------------------------------------------------------------------------------------------------------------------------------------------------------------------------------------------------------------------------------------------------------------------------------------------------------------------------------------------------------------------------------------------------------------------------------|
|                                                                                                                                                    | Title:<br><u>Roof Level</u><br>Proposed Replacement and<br>New Plant Arrangement                                                                                                                                                                                                                                                                                                                                                                                                                                                                                                                                                                                                                                                                                                                                                                                                                                             |
| KTERNAL A/C<br>FR UNITS AT<br>FLOOR) ROOF<br>VING 1st + 2nd<br>ICES. TO BE<br>AS EXISTING                                                          | Notes:   No: Detail:   1. DIMENSIONS<br>Figured dimensions are to be taken in preference to<br>scaled dimensions. All dimensions are to be verified on<br>site prior to work commencing.   2. DISCREPANCIES<br>Any discrepancy is to be referred to the consultant before<br>proceeding.   3. COPYRIGHT ©_2022<br>Copyright in this drawing is the property of Michael Jones<br>& Associates LLP and must not be reproduced nor<br>amended nor used for the execution of any woks<br>whether in connection with the proposed works for which<br>it is prepared or otherwise without the express consent of<br>Michael Jones & Associates LLP. All rights reserved.   4. RELATED DOCUMENTS<br>This drawing shall be read in conjunction with the relevant<br>written Specification of Works, accompanying drawings<br>equipment schedules and all other relevant documents<br>connected to those works shown on this drawing. |
|                                                                                                                                                    |                                                                                                                                                                                                                                                                                                                                                                                                                                                                                                                                                                                                                                                                                                                                                                                                                                                                                                                              |
| KTERNAL A/C<br>(R UNITS ON<br>FLOOR) ROOF<br>/ING VISION<br>ETAIL UNIT TO BE<br>AS EXISTING<br>EXTERNAL<br>(R UNIT.<br>N REYQ10U<br>× 1685H x 765D |                                                                                                                                                                                                                                                                                                                                                                                                                                                                                                                                                                                                                                                                                                                                                                                                                                                                                                                              |
| EXTERNAL<br>R UNIT.<br>N REYQ10U<br>x 1685H x 765D<br>30Kg                                                                                         |                                                                                                                                                                                                                                                                                                                                                                                                                                                                                                                                                                                                                                                                                                                                                                                                                                                                                                                              |
| EXTERNAL<br>IR UNIT.<br>IN REYQ10U<br>IX 1685H X 765D<br>BOKg<br>PSTANDS                                                                           | B22nd<br>July<br>2022Planning ApplicationA18th<br>July<br>2022Planning Application-27th<br>May<br>2022Planning Application (Draft)No:Date:Amendment:Revision:Flance                                                                                                                                                                                                                                                                                                                                                                                                                                                                                                                                                                                                                                                                                                                                                          |
| FT MOTOR<br>CONDENSER<br>AINED IN<br>OSITION                                                                                                       | NGINEERING CONSULTANTS<br>Crossway House<br>8 London Road, Reigate, Surrey, RH2 9HY.<br>Tel: +44(0)1737 245610 Fax: +44(0)1737 241142<br>e.mail: info@mjassociates.co.uk<br>www.mjassociates.co.uk                                                                                                                                                                                                                                                                                                                                                                                                                                                                                                                                                                                                                                                                                                                           |
|                                                                                                                                                    | Scale:<br>1:50@A1Date:<br>May 2022Drawn:<br>EFChkd:<br>MJAClient:<br>ACAI (Swan House) LtdProject:                                                                                                                                                                                                                                                                                                                                                                                                                                                                                                                                                                                                                                                                                                                                                                                                                           |
|                                                                                                                                                    | Swan House<br>37-39 High Holborn<br>London WC1V 6AA<br>Title:<br><u>Roof Level</u><br>Proposed Replacement and                                                                                                                                                                                                                                                                                                                                                                                                                                                                                                                                                                                                                                                                                                                                                                                                               |
| ANNING APPLICATION                                                                                                                                 | New Plant Arrangement   Project No: Drawing No: Revision No:                                                                                                                                                                                                                                                                                                                                                                                                                                                                                                                                                                                                                                                                                                                                                                                                                                                                 |
|                                                                                                                                                    | D6146 PA.02 B                                                                                                                                                                                                                                                                                                                                                                                                                                                                                                                                                                                                                                                                                                                                                                                                                                                                                                                |