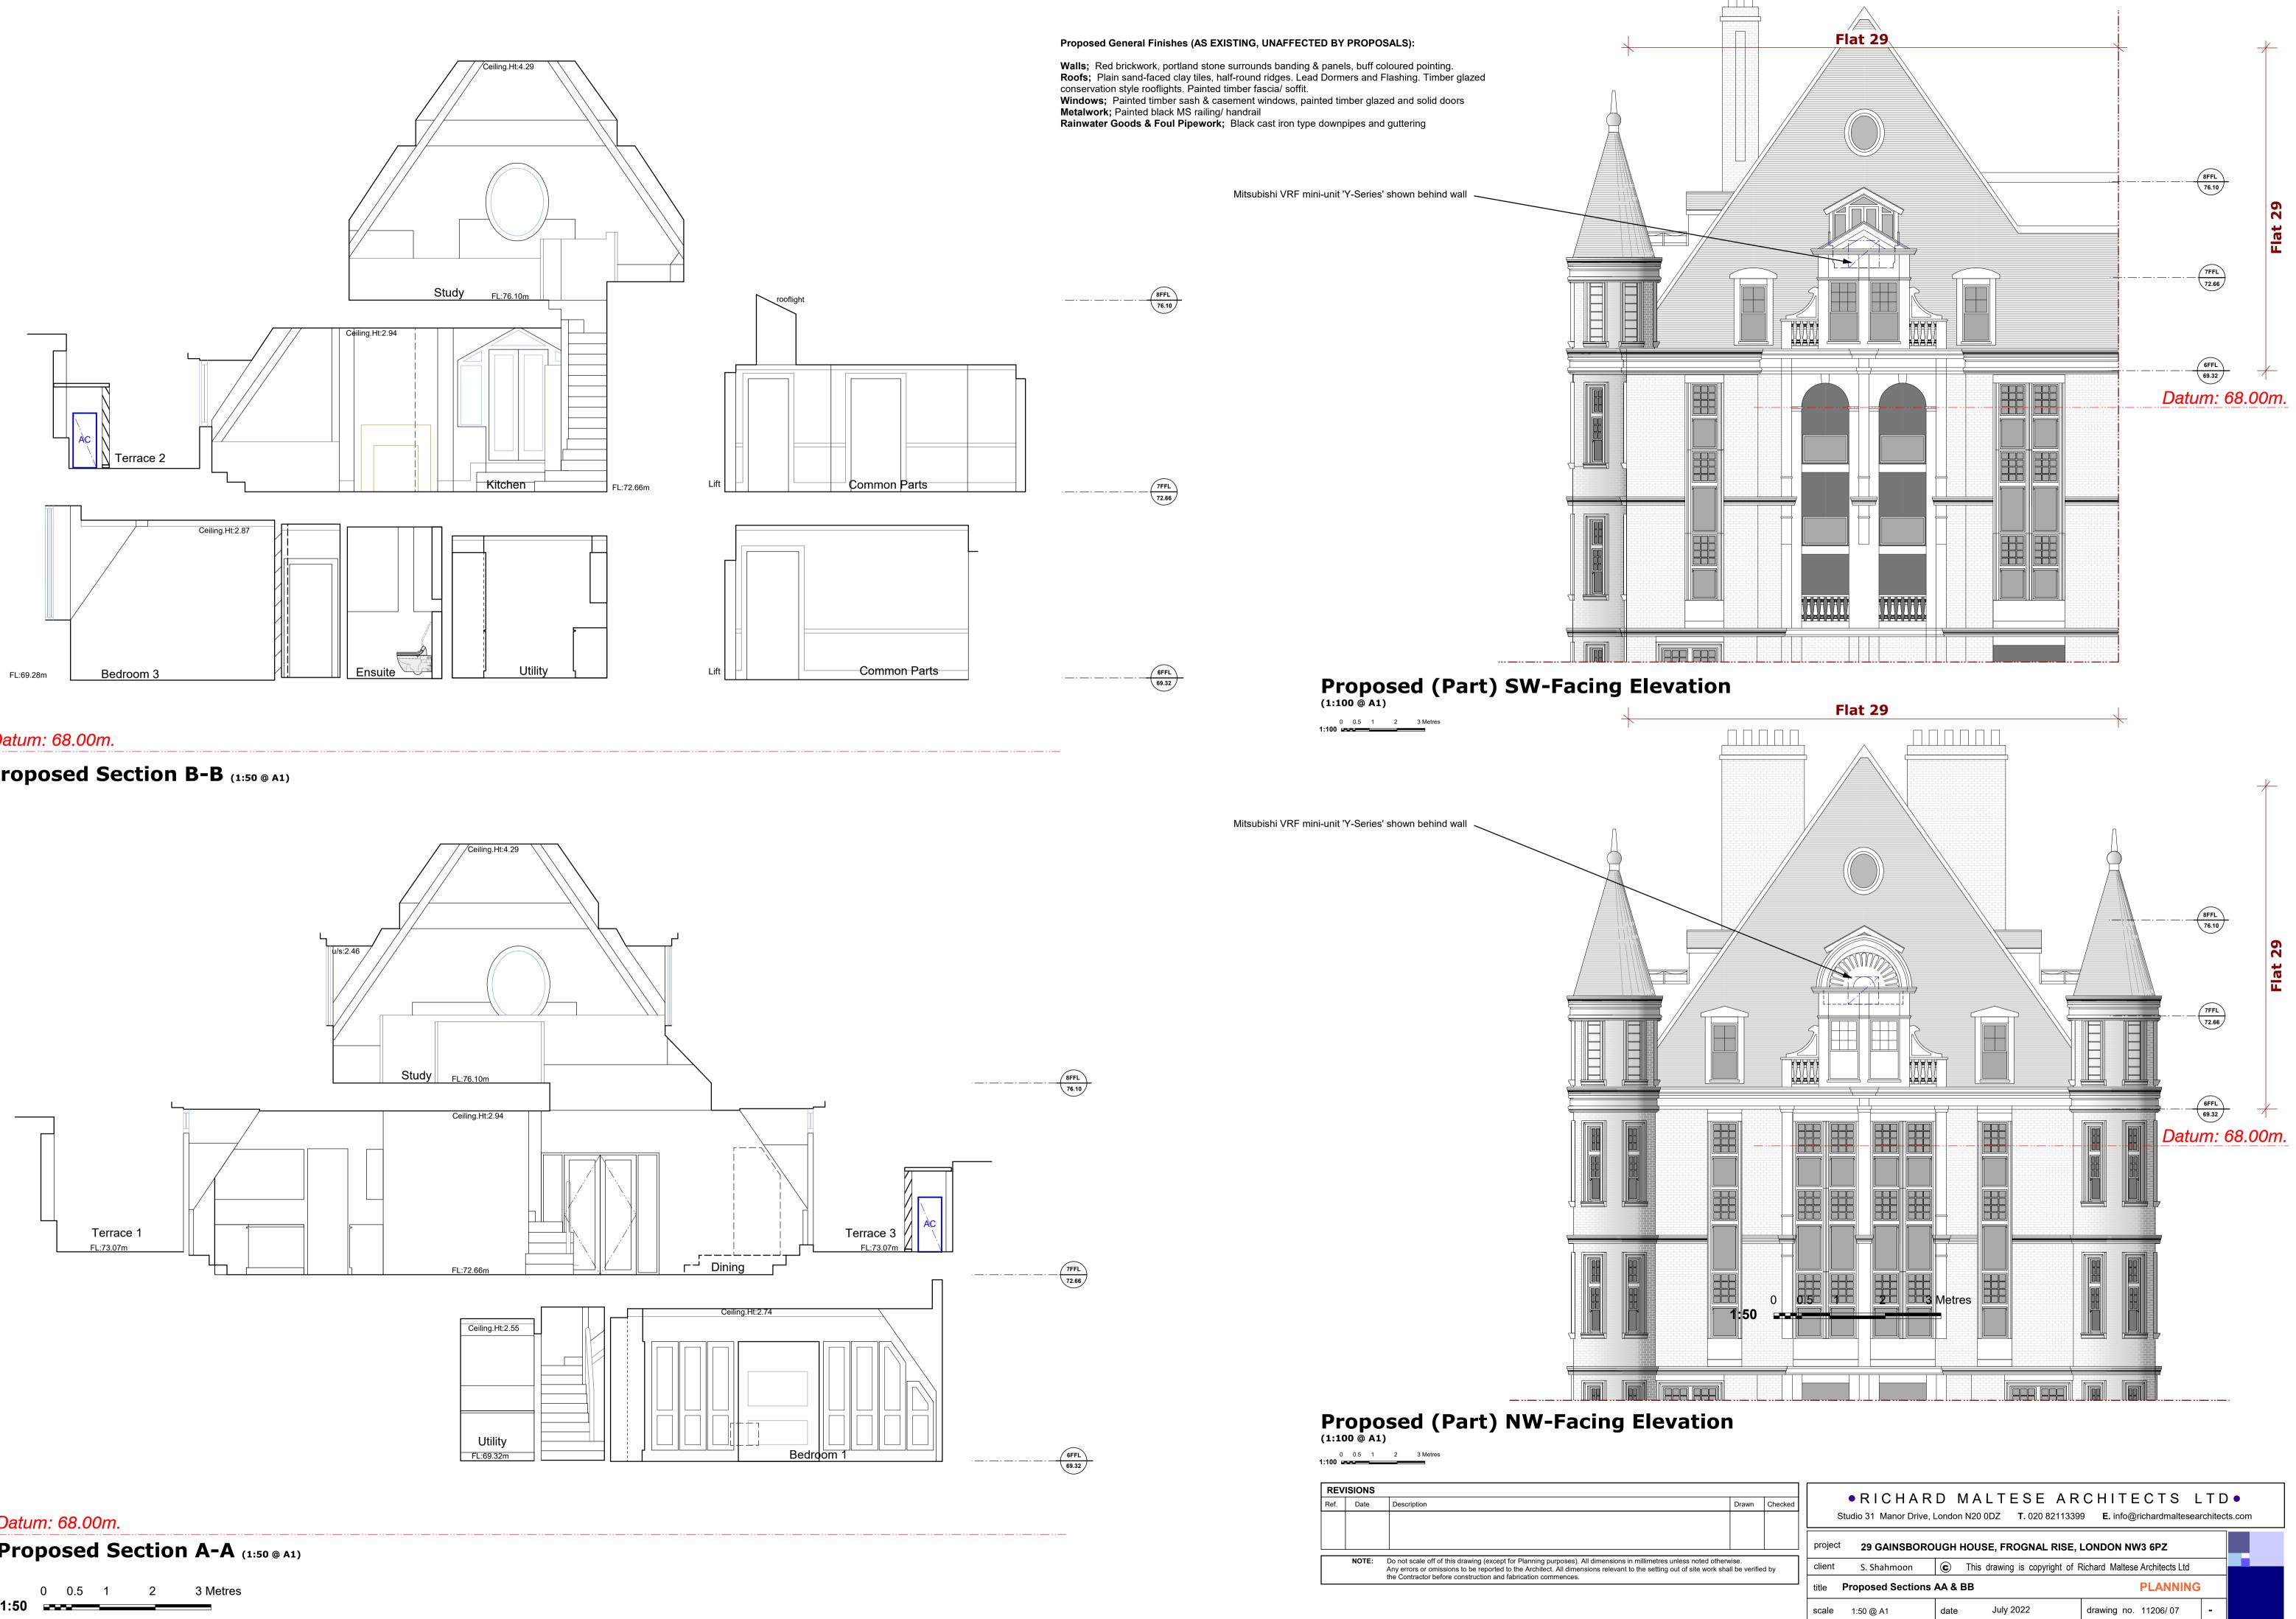

| wn Checke   | ed | RICHARD MALTESE ARCHITECTS LTD Studio 31 Manor Drive, London N20 0DZ T. 020 82113399 E. info@richardmaltesearchitects.com |             |                                                               |           |                      |   |
|-------------|----|---------------------------------------------------------------------------------------------------------------------------|-------------|---------------------------------------------------------------|-----------|----------------------|---|
|             |    | project 29 GAINSBOROUGH HOUSE, FROGNAL RISE, LONDON NW3 6PZ                                                               |             |                                                               |           |                      |   |
| verified by |    | client                                                                                                                    | S. Shahmoon | C This drawing is copyright of Richard Maltese Architects Ltd |           |                      |   |
|             |    | title Proposed Sections AA & BB                                                                                           |             |                                                               | PLANNING  |                      |   |
|             |    | scale                                                                                                                     | 1:50 @ A1   | date                                                          | July 2022 | drawing no. 11206/07 | - |