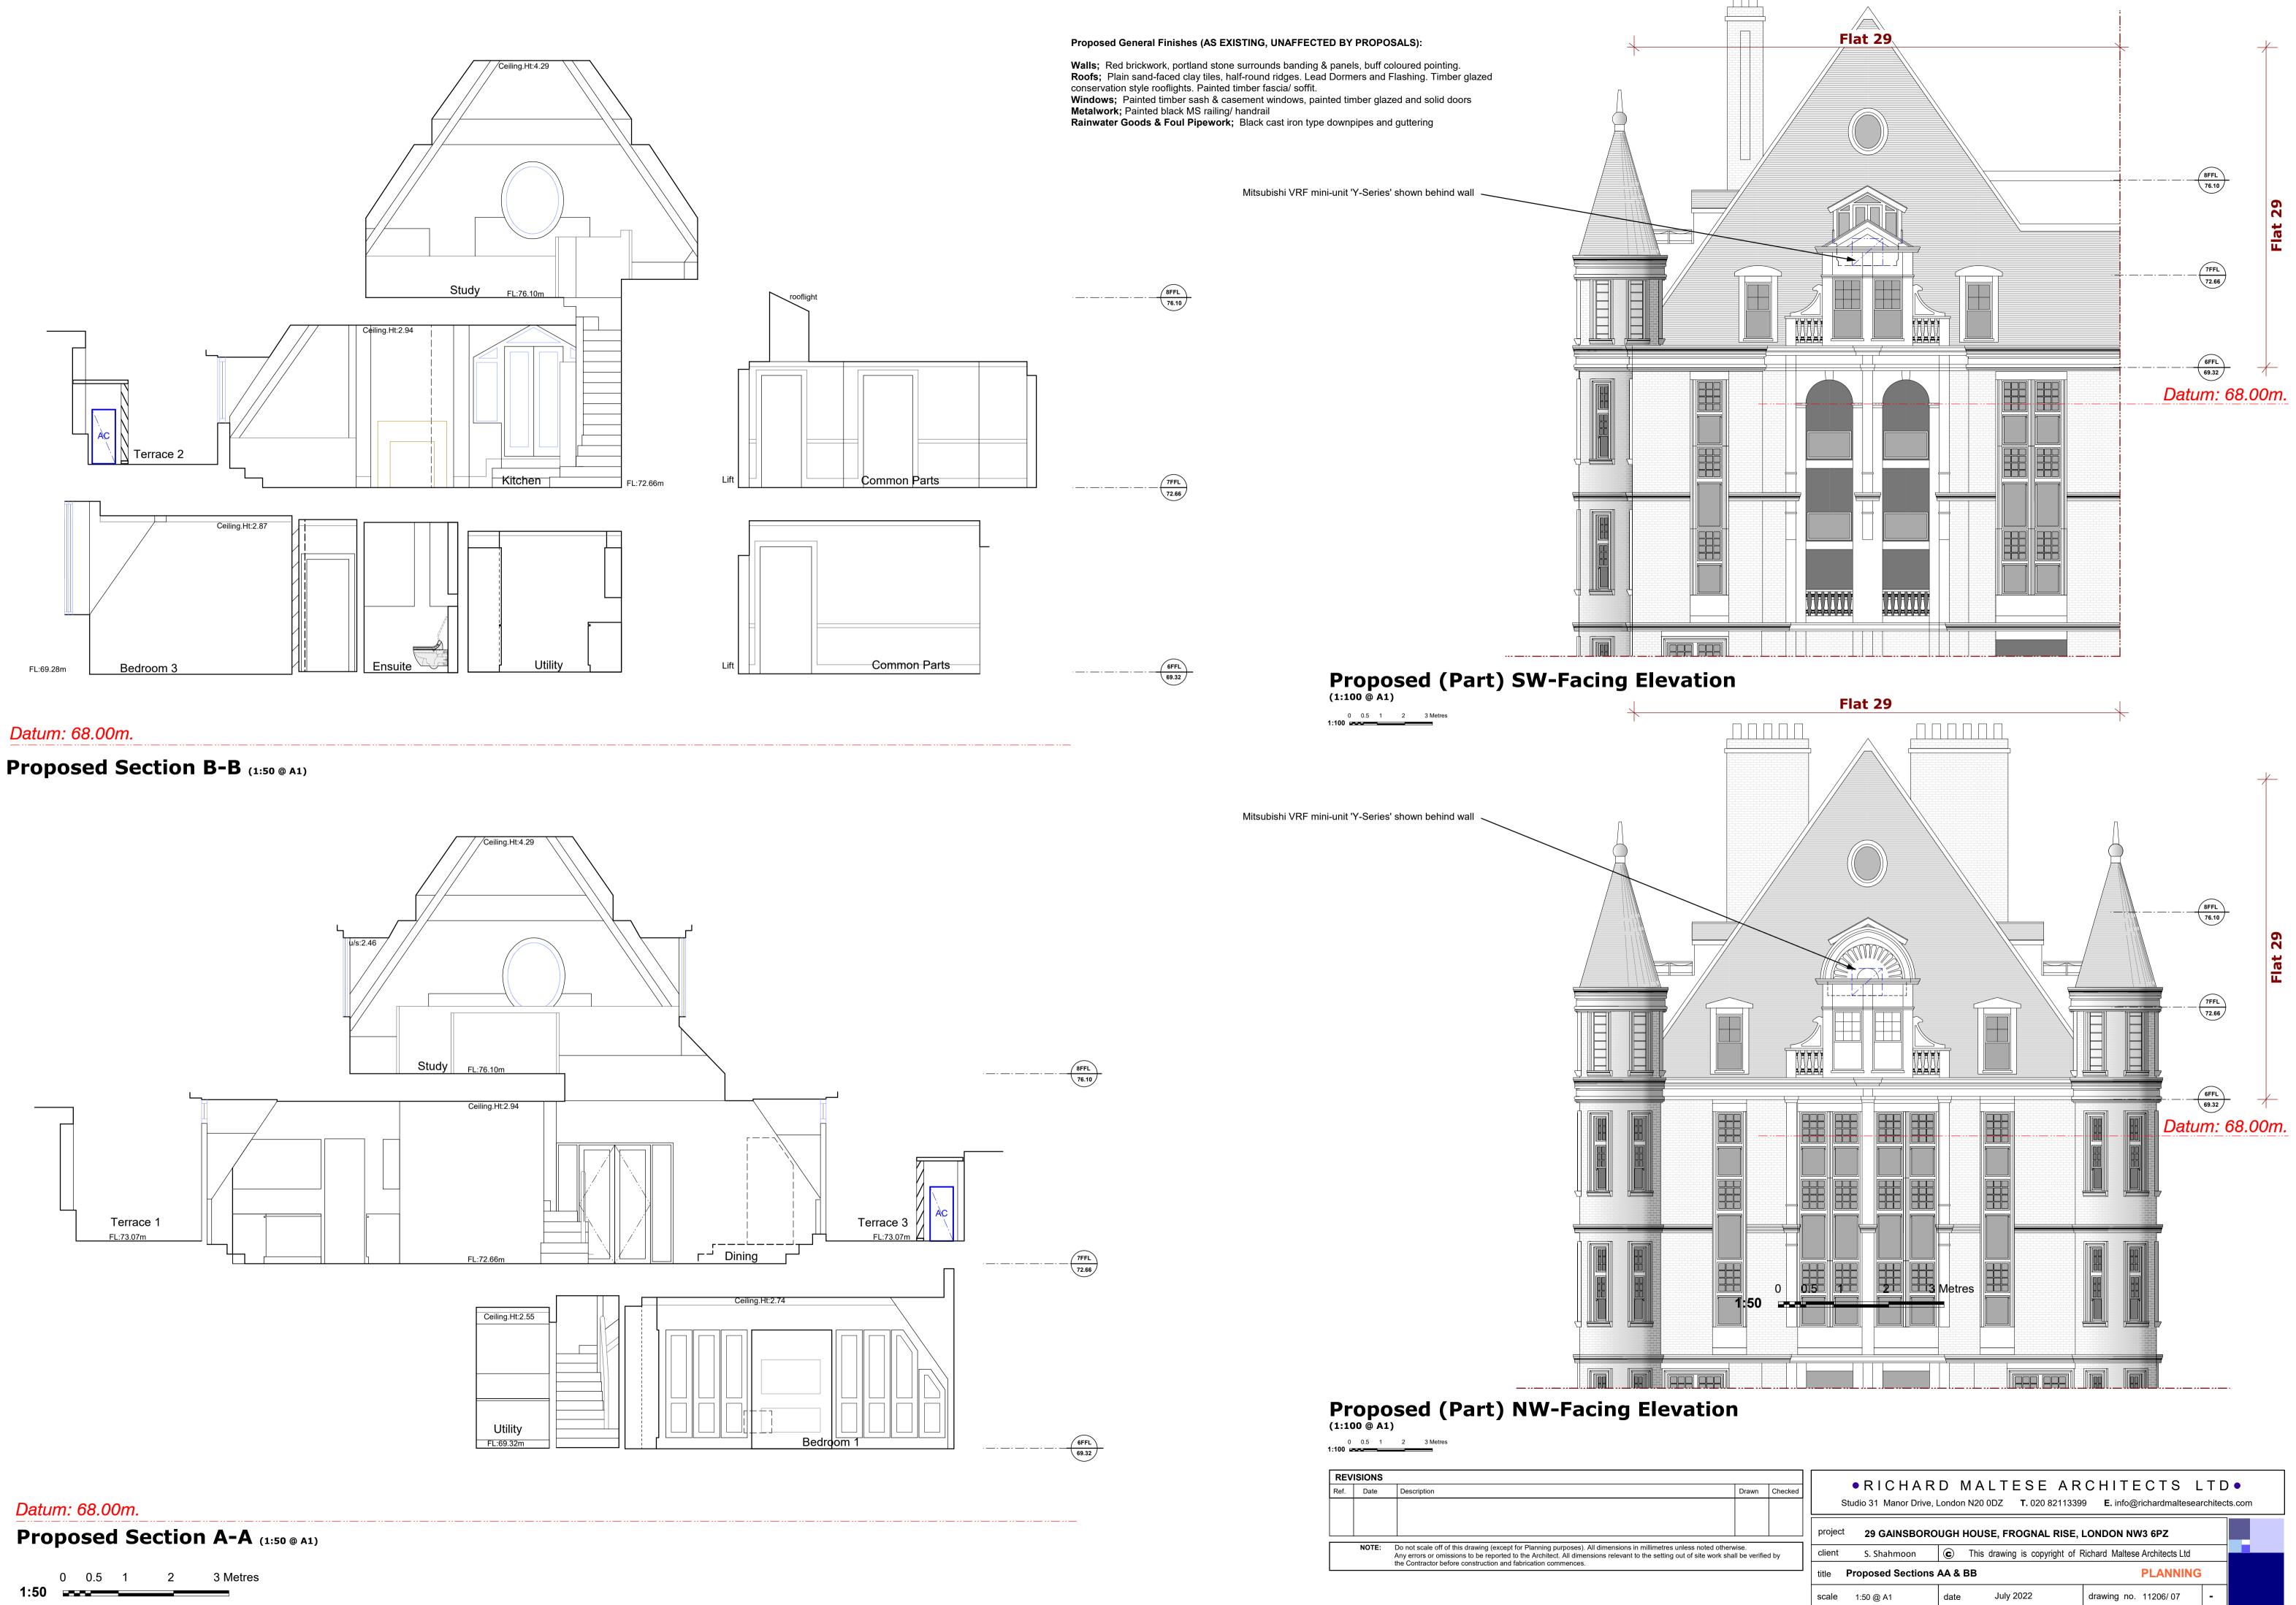

| wn Checke   | ed | RICHARD MALTESE ARCHITECTS LTD Studio 31 Manor Drive, London N20 0DZ T. 020 82113399 E. info@richardmaltesearchitects.com |             |                                                               |           |                      |   |
|-------------|----|---------------------------------------------------------------------------------------------------------------------------|-------------|---------------------------------------------------------------|-----------|----------------------|---|
|             |    | project 29 GAINSBOROUGH HOUSE, FROGNAL RISE, LONDON NW3 6PZ                                                               |             |                                                               |           |                      |   |
| verified by |    | client                                                                                                                    | S. Shahmoon | C This drawing is copyright of Richard Maltese Architects Ltd |           |                      |   |
|             |    | title Proposed Sections AA & BB                                                                                           |             |                                                               | PLANNING  |                      |   |
|             |    | scale                                                                                                                     | 1:50 @ A1   | date                                                          | July 2022 | drawing no. 11206/07 | - |