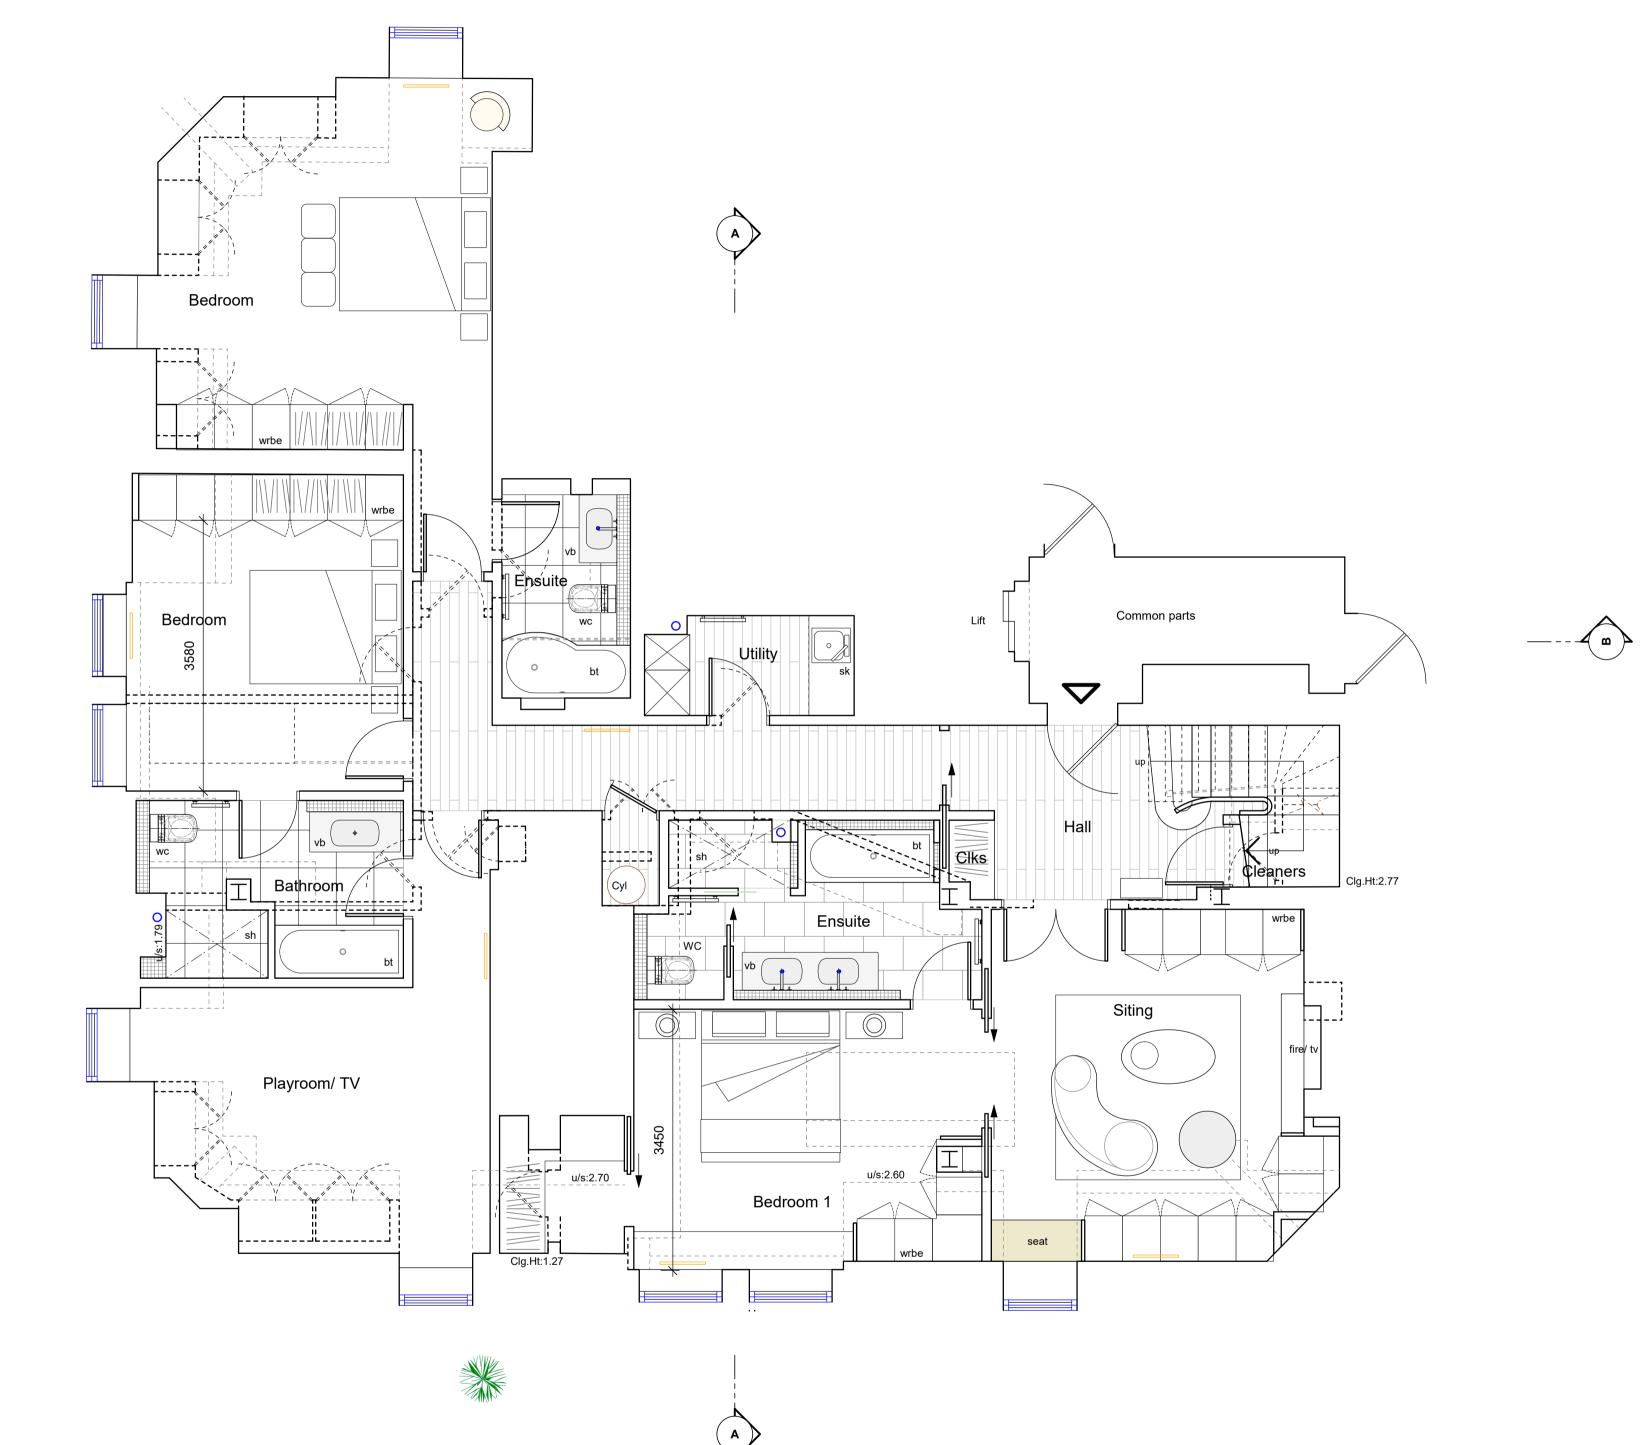

Proposed Sixth Floor Plan (1:50 @ A1)

| REVISIONS |                                                                                                                                                                                                                                                                                                                                            |             |       |         |  |  |  |  |  |  |
|-----------|--------------------------------------------------------------------------------------------------------------------------------------------------------------------------------------------------------------------------------------------------------------------------------------------------------------------------------------------|-------------|-------|---------|--|--|--|--|--|--|
| Ref.      | Date                                                                                                                                                                                                                                                                                                                                       | Description | Drawn | Checked |  |  |  |  |  |  |
|           |                                                                                                                                                                                                                                                                                                                                            |             |       |         |  |  |  |  |  |  |
|           |                                                                                                                                                                                                                                                                                                                                            |             |       |         |  |  |  |  |  |  |
|           |                                                                                                                                                                                                                                                                                                                                            |             |       |         |  |  |  |  |  |  |
|           |                                                                                                                                                                                                                                                                                                                                            |             |       |         |  |  |  |  |  |  |
|           | <b>NOTE:</b> Do not scale off of this drawing (except for Planning purposes). All dimensions in millimetres unless noted otherwise.<br>Any errors or omissions to be reported to the Architect. All dimensions relevant to the setting out of site work shall be verified by the Contractor before construction and fabrication commences. |             |       |         |  |  |  |  |  |  |
|           |                                                                                                                                                                                                                                                                                                                                            |             |       | ,       |  |  |  |  |  |  |

• RICHARD MALTESE ARCHITECTS LTD • Studio 31 Manor Drive, London N20 0DZ T. 020 82113399 E. info@richardmaltesearchitects.com

| project 29 GAINSBOROUGH HOUSE, FROGNAL RISE, LONDON NW3 6PZ |                    |      |                                                             |                      |   |  |  |  |  |
|-------------------------------------------------------------|--------------------|------|-------------------------------------------------------------|----------------------|---|--|--|--|--|
| client                                                      | client S. Shahmoon |      | This drawing is copyright of Richard Maltese Architects Ltd |                      |   |  |  |  |  |
| title Proposed 6th Floor Plan PLANNING                      |                    |      |                                                             |                      |   |  |  |  |  |
| scale                                                       | 1:50 @ A1          | date | July 2022                                                   | drawing no. 11206/05 | - |  |  |  |  |