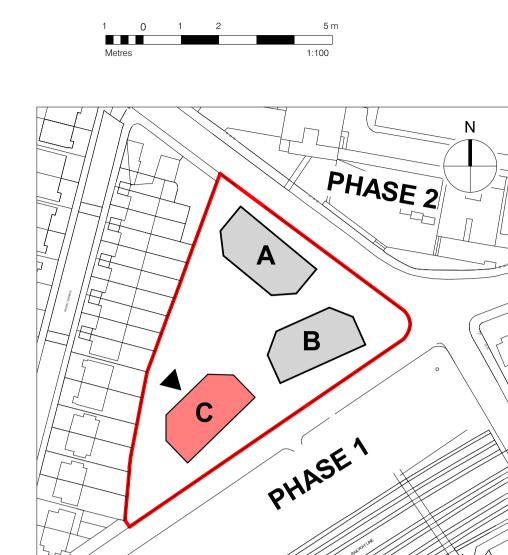

- 1 Block C Rear Elevation

GENERAL NOTES: This drawing is © 2019 Pollard Thomas Edwards LLP (PTE). Use figured dimensions only. **DO NOT** SCALE.

All setting out to face of structure or to grid. All dimensions are in millimetres unless noted otherwise.

This drawing must be read in conjunction with<br/>all other relevant drawings and specifications<br/>from the Architect and other consultants.For setting out and specification of M&E<br/>services refer to M&E Consultants<br/>documents.

lf in doubt, ask.

**SETTING OUT NOTES:** All setting out to be confirmed on site prior to construction - any discrepancy must be immediately reported to the Architect.

For setting out and specification of structure refer to Structural Engineer's documents.



KEY PLAN



## MATERIALS KEY

| B1<br>B2 | Pale pink brickwork with flush, colour matched light mortar– stretcher bond<br>Pale pink brickwork with flush, colour matched light mortar– vertical stretcher<br>bond |
|----------|------------------------------------------------------------------------------------------------------------------------------------------------------------------------|
| B3       | Pale pink brickwork with flush, colour matched light mortar- corduroy (every other brick)                                                                              |
| Z1       | Celebratory entrance lined in green masonry to complement brickwork                                                                                                    |
| Z2       | PPC pink metal oxide bolt-o