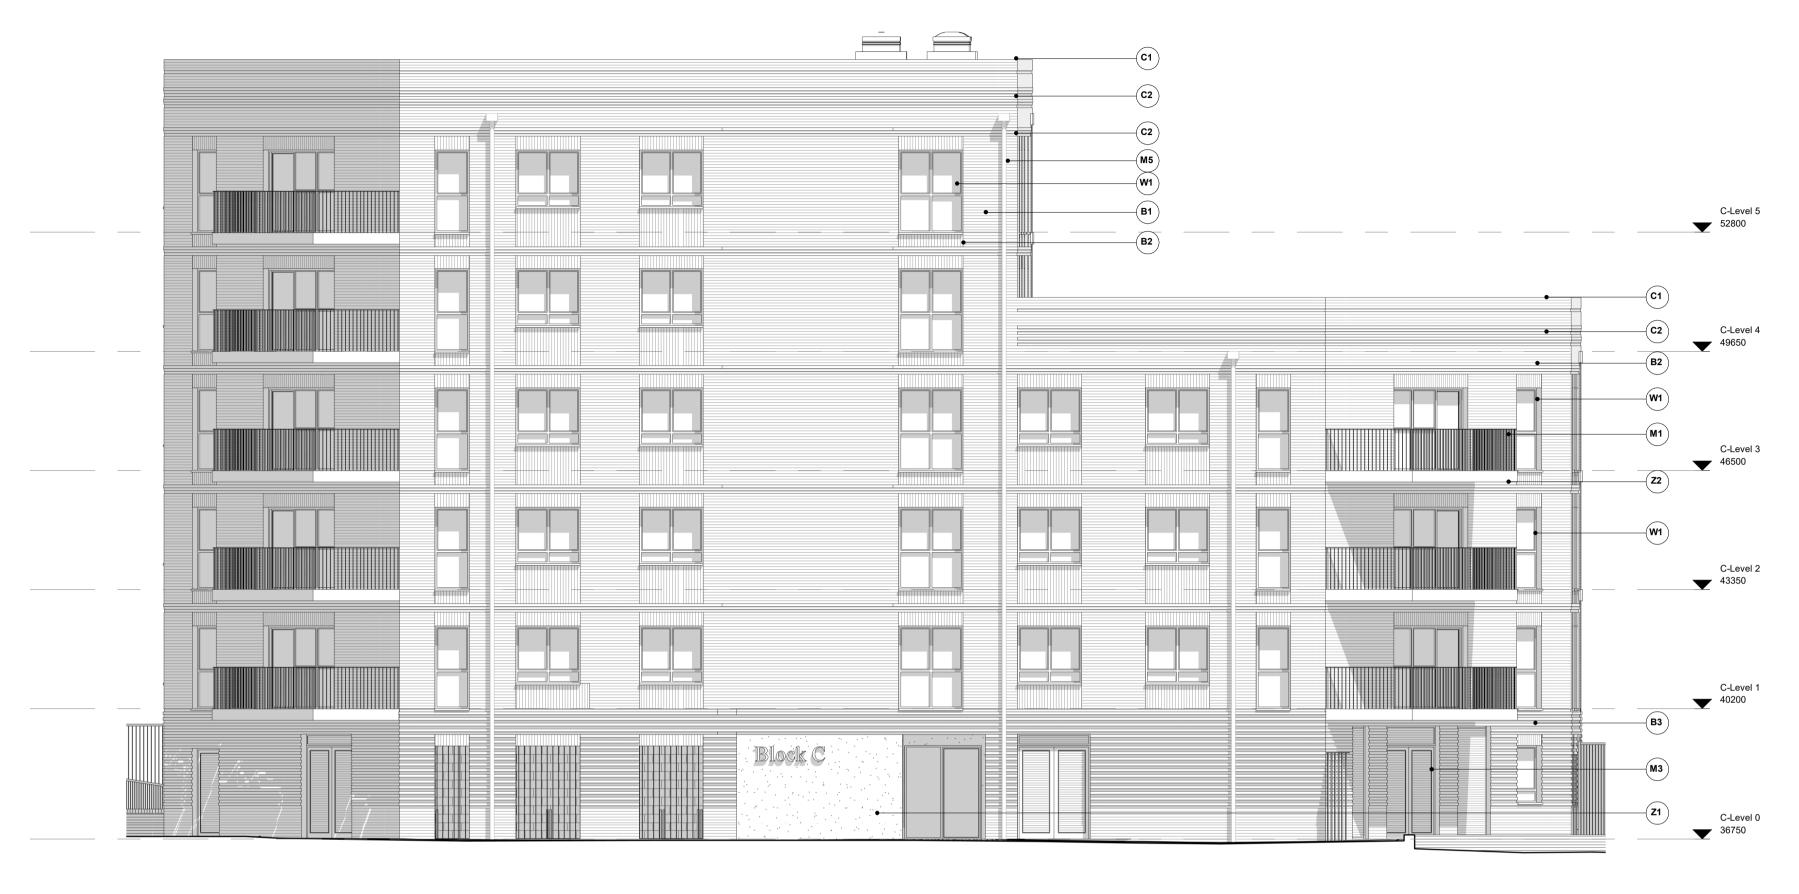

- 1 Block C Rear Elevation

GENERAL NOTES: This drawing is © 2019 Pollard Thomas Edwards LLP (PTE). Use figured dimensions only. **DO NOT** SCALE.

All setting out to face of structure or to grid. All dimensions are in millimetres unless noted otherwise.

## MATERIALS KEY

| B1<br>B2 | Pale pink brickwork with flush, colour matched light mortar– stretcher bond<br>Pale pink brickwork with flush, colour matched light mortar– vertical stretcher<br>bond |
|----------|------------------------------------------------------------------------------------------------------------------------------------------------------------------------|
| B3       | Pale pink brickwork with flush, colour matched light mortar- corduroy (every other brick)                                                                              |
| Z1       | Celebratory entrance lined in green masonry to complement brickwork                                                                                                    |
| Z2       | PPC pink metal oxide bolt-on balconies                                                                                                                                 |
| Z3       | Pink pigmented precast balcony deck. 50mm projection and ca. 327.5 mm<br>horizontal extension                                                                          |
| Z4       | Pink pigmented precast banding with 327.5 mm horizontal extension.                                                                                                     |
| M1       | PPC pink metal oxide balustrade to inset / projecting balconies, made up of<br>vertical metal flats                                                                    |
| M2       | 300mm high PPC pink metal oxide balustrade on recessed 800mm brick plinth (applicable to inset balconies at ground level)                                              |
| M3       | Substation, plant and refuse PPC metal oxide louvred metalwork. Colour to<br>complement surroundings                                                                   |
| M4       | Imperforate acoustic screen enclosure in pale pink to match brickwork                                                                                                  |
| M5       | Circular profile aluminium RWPs with PPC finish to tie in with brickwork                                                                                               |
| M6       | Aluminium soffit with PPC pink metal oxide finish (applicable only to upper storeys)                                                                                   |
| M7       | Cycle store entrance doors: metal railings made up of vertical flats. PPC finish in<br>pink colour to match metalwork                                                  |
| W1       | Timber composite / aluminium window with deep reveall. Window frame colour in white iron oxide effect. Cill in PPC pink metal oxide                                    |
| W2       | Shop frontage curtain wall with deep reveal. Framing in pale pink to match brickwork                                                                                   |
| C1<br>C2 | Aluminium coping – colour to match metalwork across façade<br>20mm projecting / recessed brick detail                                                                  |
|          |                                                                                                                                                                        |