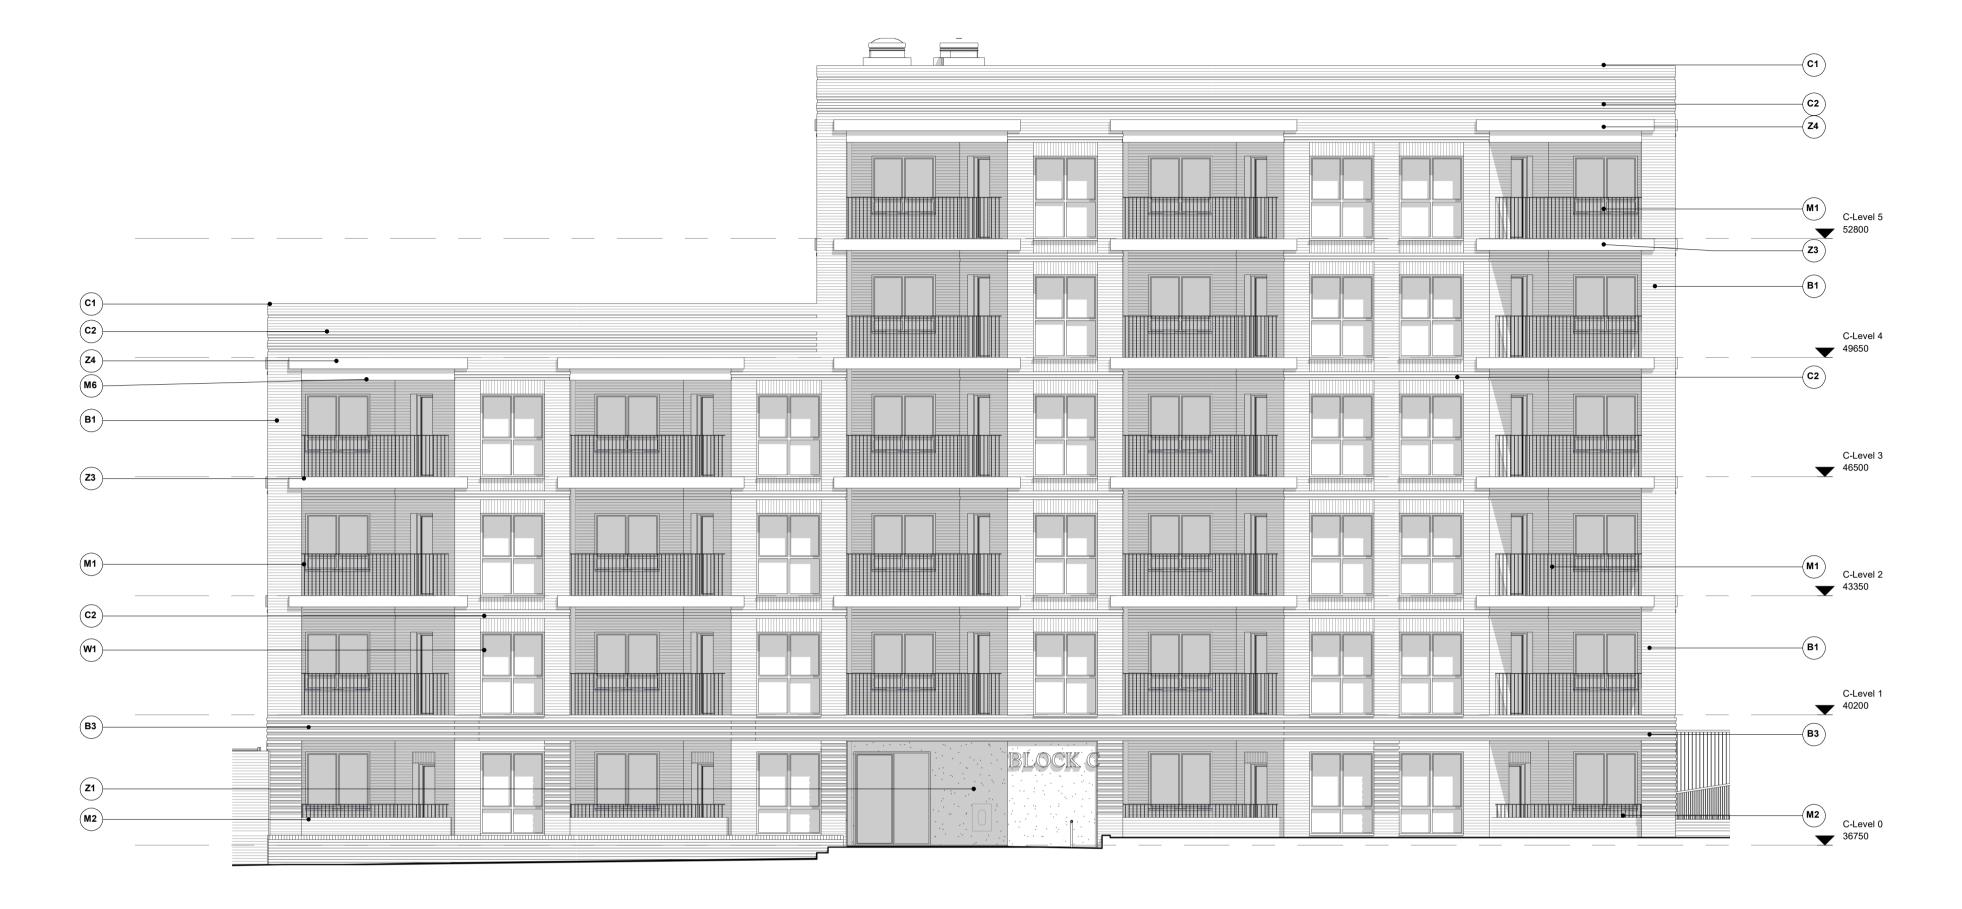

## MATERIALS KEY

| B1<br>B2 | Pale pink brickwork with flush, colour matched light mortar– stretcher bond<br>Pale pink brickwork with flush, colour matched light mortar– vertical stretcher<br>bond |
|----------|------------------------------------------------------------------------------------------------------------------------------------------------------------------------|
| B3       | Pale pink brickwork with flush, colour matched light mortar– corduroy (every other brick)                                                                              |
| Z1       | Celebratory entrance lined in green masonry to complement brickwork                                                                                                    |
| Z2       | PPC pink metal oxide bolt-on balconies                                                                                                                                 |
| Z3       | Pink pigmented precast balcony deck. 50mm projection and ca. 327.5 mm<br>horizontal extension                                                                          |
| Z4       | Pink pigmented precast banding with 327.5 mm horizontal extension.                                                                                                     |
| M1       | PPC pink metal oxide balustrade to inset / projecting balconies, made up of<br>vertical metal flats                                                                    |
| M2       | 300mm high PPC pink metal oxide balustrade on recessed 800mm brick plinth<br>(applicable to inset balconies at ground level)                                           |
| M3       | Substation, plant and refuse PPC metal oxide louvred metalwork. Colour to<br>complement surroundings                                                                   |
| M4       | Imperforate acoustic screen enclosure in pale pink to match brickwork                                                                                                  |
| M5       | Circular profile aluminium RWPs with PPC finish to tie in with brickwork                                                                                               |
| M6       | Aluminium soffit with PPC pink metal oxide finish (applicable only to upper storeys)                                                                                   |
| M7       | Cycle store entrance doors: metal railings made up of vertical flats. PPC finish in<br>pink colour to match metalwork                                                  |
| W1       | Timber composite / aluminium window with deep reveall. Window frame colour in<br>white iron oxide effect. Cill in PPC pink metal oxide                                 |
| W2       | Shop frontage curtain wall with deep reveal. Framing in pale pink to match brickwork                                                                                   |
| C1<br>C2 | Aluminium coping – colour to match metalwork across façade<br>20mm projecting / recessed brick detail                                                                  |
|          |                                                                                                                                                                        |

Block C - Front Elevation 1