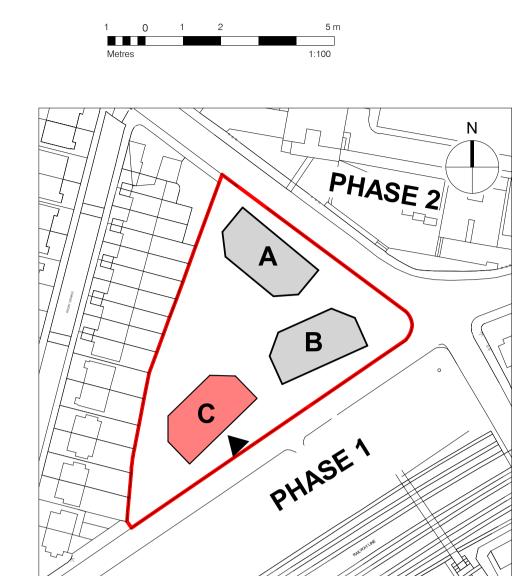

GENERAL NOTES: This drawing is © 2019 Pollard Thomas Edwards LLP (PTE). Use figured dimensions only. **DO NOT** SCALE.

All setting out to face of structure or to grid. All dimensions are in millimetres unless noted otherwise.

This drawing must be read in conjunction with<br/>all other relevant drawings and specifications<br/>from the Architect and other consultants.For setting out and specification of M&E<br/>services refer to M&E Consultants<br/>documents.

lf in doubt, ask.

**SETTING OUT NOTES:** All setting out to be confirmed on site prior to construction - any discrepancy must be immediately reported to the Architect.

For setting out and specification of structure refer to Structural Engineer's documents.



KEY PLAN



## MATERIALS KEY

| B1<br>B2 | Pale pink brickwork with flush, colour matched light mortar– stretcher bond<br>Pale pink brickwork with flush, colour matched light mortar– vertical stretcher<br>bond |
|----------|------------------------------------------------------------------------------------------------------------------------------------------------------------------------|
| B3       | Pale pink brickwork with flush, colour matched light mortar– corduroy (every other brick)                                                                              |
| Z1       | Celebratory entrance lined in green masonry to complement brickwork                                                                                                    |
| Z2       | PPC pink metal oxide bolt-o