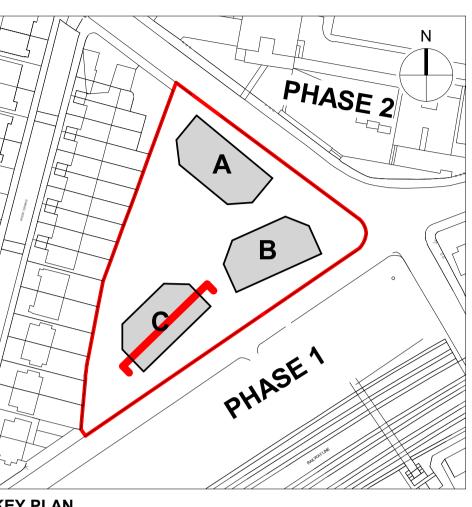

For setting out and specification of structure refer to Structural Engineer's documents. If in doubt, ask.

**KEY PLAN** 

SS-Level 0 36100

A 24.06.22 Issued for Planning Submission - 27.04.22 Issued for Planning Submission rev date description drawing status