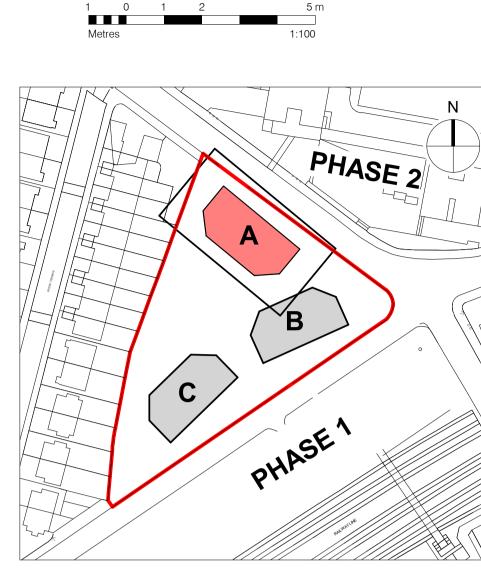

KEY PLAN

KEY Planning Application Boundary line

drawing number

ARR- PTE- VA-ZZ-DR-A-10141 B

revision Suitability

drawing title

Proposed Block A Plans -Ground & First to Fifth Floor