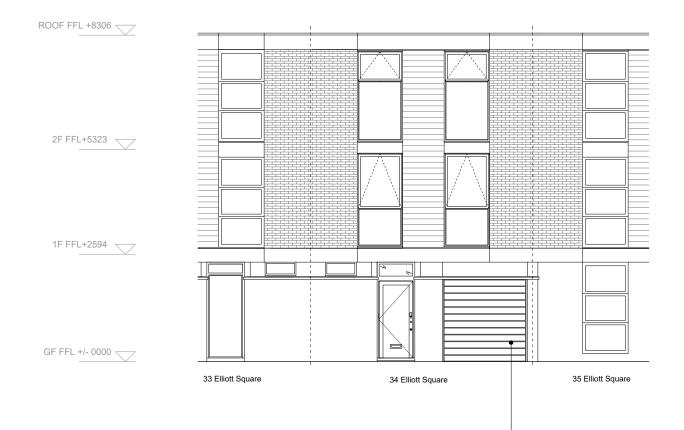

Removal of existing garage door

## DF\_DC

# 182\_ELQ ELLIOTT SQUARE 34 Elliott Square, London NW3 3SU

## FRONT ELEVATION - PROPOSED GENERAL ARRANGEMENT

FILE NAME.DWG 182-(01)250

| PROJECT | PACKAG | E DRAWING NO. | REVISION |
|---------|--------|---------------|----------|
| 182     | (01)   | 250           | P3       |

| SCALE              | DATE       |
|--------------------|------------|
| 1:100@A/1:140@A4   | 2022.06.26 |
| OS REFERENCE LEVEL | STATUS     |
| ± 0,00 = TBC       | PLANNING   |
|                    |            |

ARCHITECT DFN +DC A 42 Theobalds Road, London WC1X 8NW T +44 (0)20 7405 9361 E info@df.network W dfndc.co.uk

GENERAL NOTES Do not scale from this drawing. Use only annotated dimensions. All dimensions to be verified on site by contractor. All dimensions in millimetres unless otherwise noted. Any discrepancies to be notified to DFN +DC and contract administrator. Company registered in England, no. 09415285.

© 2016 DFN +DC All rights reserved.

| © 2 | 016 DF  | N +DC  | All rights reserve | ed.   |  |
|-----|---------|--------|--------------------|-------|--|
| RE  | visio   | NS     |                    |       |  |
| RE\ | /. DATI | =      | AMENDMEN           | г     |  |
| P1  | 2022    | .01.11 | Issued for Plan    | nning |  |
| P2  | 2022    | .06.14 | Issued for Plan    | nning |  |
| P3  | 2022    | .07.26 | Issued for Plan    | nning |  |
|     |         |        |                    |       |  |
|     |         |        |                    |       |  |
| 0   | 0.5     | 1      | 2                  | 3m    |  |
|     |         |        | 1                  | 1     |  |