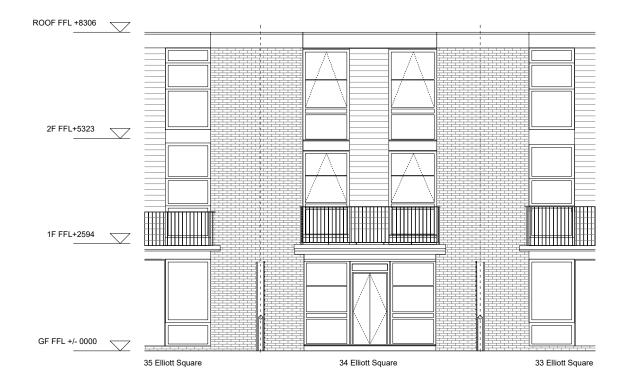

## DF\_DC

# 182\_ELQ ELLIOTT SQUARE 34 Elliott Square, London NW3 3SU

## REAR ELEVATION - EXISTING GENERAL ARRANGEMENT

FILE NAME.DWG 182-(00)251

PROJECT PACKAGE DRAWING NO. REVISION

| 182 (00) 2         | 51         | P3 |
|--------------------|------------|----|
| SCALE              | DATE       |    |
| 1:100@A/1:140@A4   | 2022.06.26 |    |
| OS REFERENCE LEVEL | STATUS     |    |
| ± 0,00 = TBC       | PLANNING   |    |

ARCHITECT DFN +DC A 42 Theobalds Road, London WC1X 8NW T +44 (0)20 7405 9361 E info@df.network W dfndc.co.uk

GENERAL NOTES Do not scale from this drawing. Use only annotated dimensions. All dimensions to be verified on site by contractor. All dimensions in millimetres unless otherwise noted. Any discrepancies to be notified to DFN +DC and contract administrator. Company registered in England, no. 09415285.

© 2016 DFN +DC All rights reserved. REVISIONS REV. DATE AMENDMENT

| 2 2022.00.11 Issued for Flamming  | P1 | 2022 | .01.11 | Issued for Plannir | ıg |
|-----------------------------------|----|------|--------|--------------------|----|
| P3 2022.07.26 Issued for Planning | P2 | 2022 | .06.14 | Issued for Plannir | ıg |
|                                   | P3 | 2022 | .07.26 | Issued for Plannir | ıg |
|                                   |    |      |        |                    |    |
|                                   | _  |      |        |                    |    |
| 0 05 1 0 2m                       |    |      |        |                    |    |

0 0.5 1 2 3m | | | |

Electrically operated white aluminum louver