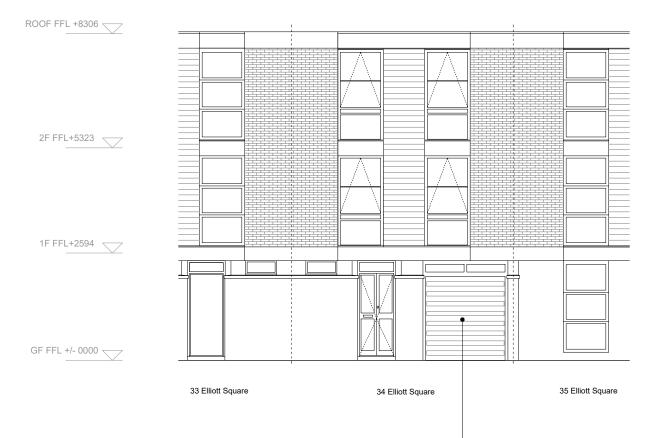

## DF\_DC

## 182\_ELQ ELLIOTT SQUARE 34 Elliott Square, London NW3 3SU

# FRONT ELEVATION - EXISTING GENERAL ARRANGEMENT

FILE NAME.DWG

| 182-(00)2            | 50                |                    |            |
|----------------------|-------------------|--------------------|------------|
| PROJECT              | PACKAGE D         | RAWING NO.         | REVISION   |
| 182                  | (00)              | 250                | <b>P</b> 3 |
| SCALE<br>1:100@A     | /1:140@A4         | DATE<br>2022.06.20 | 6          |
| OS REFER<br>± 0,00 = | ENCE LEVEL<br>TBC | STATUS<br>PLANNING |            |

ARCHITECT DFN +DC A 42 Theobalds Road, London WC1X 8NW T +44 (0)20 7405 9361 E info@df.network W dfndc.co.uk

GENERAL NOTES Do not scale from this drawing. Use only annotated dimensions. All dimensions to be verified on site by contractor. All dimensions in millimetres unless otherwise noted. Any discrepancies to be notified to DFN +DC and contract administrator. Company registered in England, no. 09415285.

|    | ISION |        | All rights reserve |        |
|----|-------|--------|--------------------|--------|
|    | DATE  |        | AMENDMEN           | т      |
| P1 | 2022  | .01.11 | Issued for PI      | anning |
| P2 | 2022  | .06.14 | Issued for PI      | anning |
| P3 | 2022  | .07.26 | Issued for PI      | anning |
|    |       |        |                    |        |
|    |       |        |                    |        |
| 0  | 0.5   | 1      | 2                  | 3m     |
| 1  |       |        | 1                  | 1      |