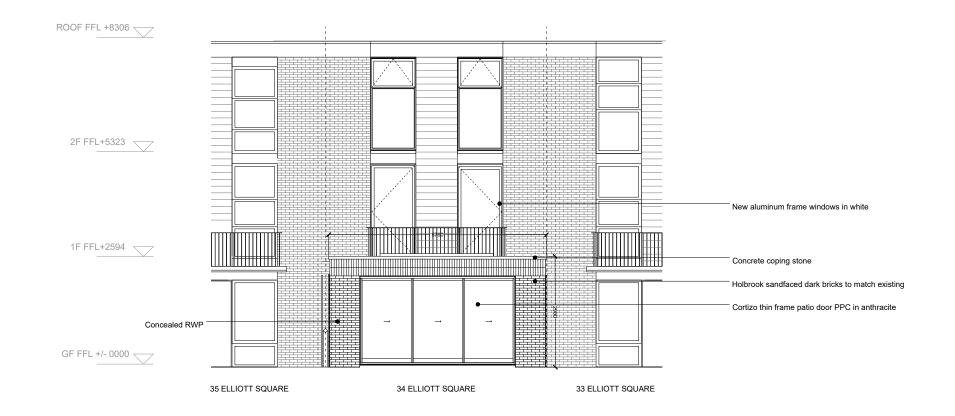

## DF\_DC

## 182\_ELQ ELLIOTT SQUARE 34 Elliott Square, London NW3 3SU

## REAR ELEVATION - PROPOSED GENERAL ARRANGEMENT

## FILE NAME.DWG 182-(01)251

PROJECT PACKAGE DRAWING NO. REVISION

| 182 (01) 2         | 51 P3      |
|--------------------|------------|
| SCALE              | DATE       |
| 1:100@A/1:140@A4   | 2022.06.26 |
| OS REFERENCE LEVEL | STATUS     |
| ± 0,00 = TBC       | PLANNING   |

ARCHITECT DFN +DC A 42 Theobalds Road, London WC1X 8NW T +44 (0)20 7405 9361 E info@df.network W dfndc.co.uk

GENERAL NOTES Do not scale from this drawing. Use only annotated dimensions. All dimensions to be verified on site by contractor. All dimensions in millimetres unless otherwise noted. Any discrepancies to be notified to DFN +DC and contract administrator. Company registered in England, no. 09415285.

© 2016 DFN +DC All rights reserved.

| loodod loi r laining              |    | V. DATE | =      | AMENDME       | T      |
|-----------------------------------|----|---------|--------|---------------|--------|
| loodod loi r laining              | P1 | 2022    | .01.11 | Issued for Pl | anning |
| P3 2022.07.26 Issued for Planning | P2 | 2022    | .06.14 | Issued for PI | anning |
|                                   | P3 | 2022    | .07.26 | Issued for PI | anning |
|                                   |    |         |        |               |        |
| 0.05 1 2 3                        |    | 0.5     | 4      | 2             | 3m     |
| J U.S I 2 3                       |    | 0.5     | 1      | 2             | 300    |