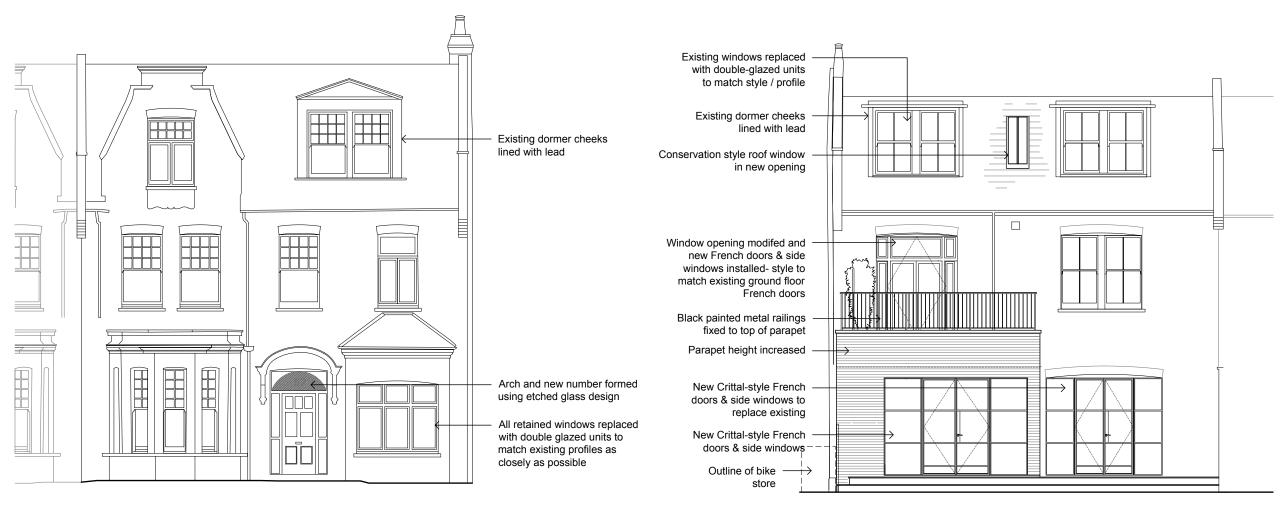

**SOUTH WEST ELEVATION SOUTH EAST ELEVATION** 

METERS @ 1:200 METERS @ 1:500 METERS @ 1:1250

## Hudson+Madigan

PROJECT TITLE:

52 Aberdare Gardens, London NW6 3QD

DRAWING TITLE:

## South West & South East Elevations as proposed

| No:      | REVISION:          |                                               |
|----------|--------------------|-----------------------------------------------|
| P05      |                    | Α                                             |
| 06.09.21 | STATUS:            | Planning                                      |
| HM120    | SCALE:             | 1:100 @ A3                                    |
| GM       | CHECKED:           | -                                             |
|          | P05 06.09.21 HM120 | P05  06.09.21 STATUS:  HM120 SCALE:  CHECKED: |