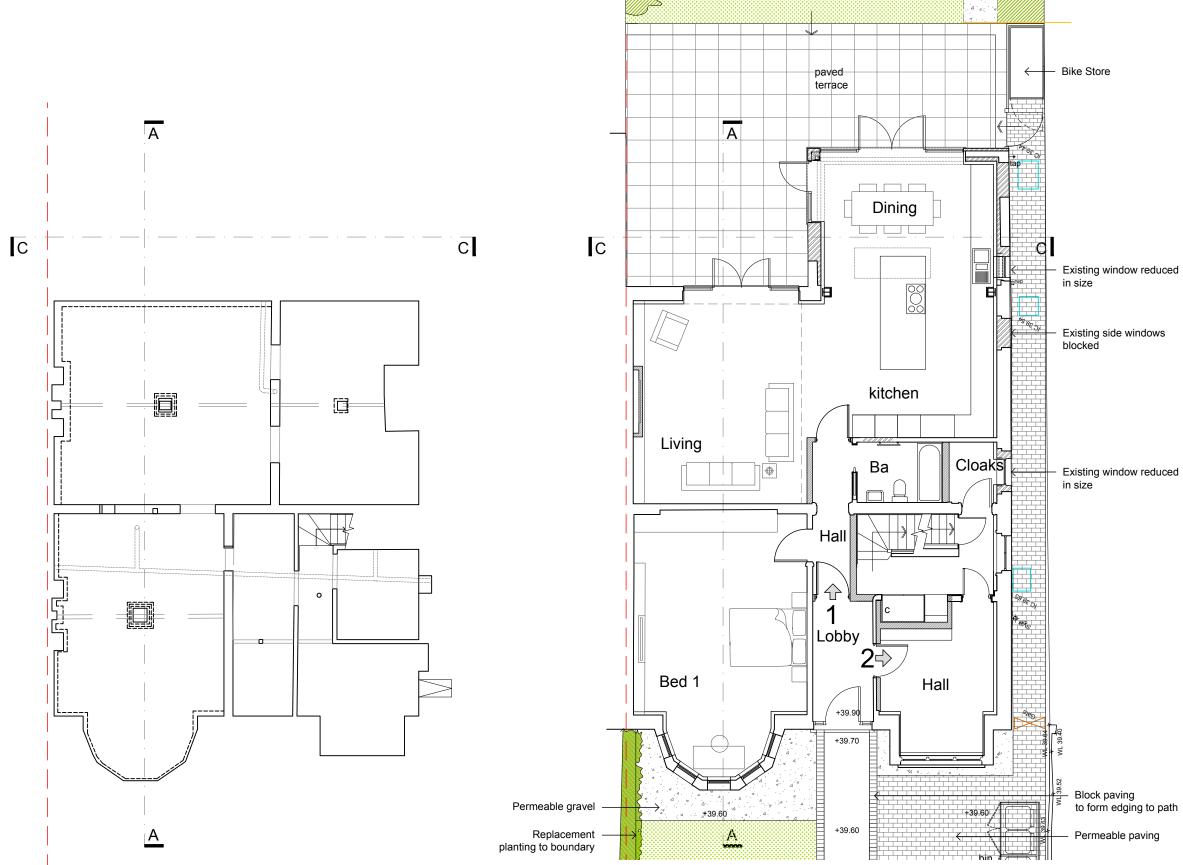

CELLAR (No change)

**GROUND FLOOR PLAN** 

NOTES:

|       | 1.  | This drawing remains the copyright of Hudson and Madigan<br>Ltd. and shall not be copied in any format without written<br>consent. The issue of the drawing in digital format only<br>entitles the recipient to use the information visible in<br>paperspace at the time of issue for the purposes of the<br>named project only. |
|-------|-----|----------------------------------------------------------------------------------------------------------------------------------------------------------------------------------------------------------------------------------------------------------------------------------------------------------------------------------|
|       | 2.  | All dimensions to be checked on site by those undertaking the work.                                                                                                                                                                                                                                                              |
|       | 3.  | Where reference is given to a written specification that shall take precedence over the drawing.                                                                                                                                                                                                                                 |
|       | 4.  | Where two or more drawings illustrate the same element, the larger scale drawing takes precedence.                                                                                                                                                                                                                               |
|       | 5.  | Later drawing revisions and/or issue dates always take<br>precedence over earlier versions.                                                                                                                                                                                                                                      |
|       | 6.  | Elements that are subject to detailed design by others are<br>purely indicative and you should make reference to the<br>relevant information provided by those designers which will<br>at all times take precedence over this drawing.                                                                                           |
|       | 7.  | All works are to be carried out to the satisfaction of Building<br>Control and in accordance with current British Standards.                                                                                                                                                                                                     |
|       | 8.  | Steel work design to be submitted by engineers- these takes precedence over these drawings and any discrepancies must be reported immediately.                                                                                                                                                                                   |
|       | 9.  | Full M&E design to be submitted by engineers - these takes<br>precedence over these drawings and any discrepancies<br>must be reported immediately.                                                                                                                                                                              |
|       | 10. | Flues in walls to be surveyed prior to installation of beams.                                                                                                                                                                                                                                                                    |
| duced |     |                                                                                                                                                                                                                                                                                                                                  |
|       |     |                                                                                                                                                                                                                                                                                                                                  |

## Hudson+Madigan

|              | PROJECT TITLE:<br>52 Aberdare Gardens, London NW6 3QD<br>DRAWING TITLE:<br>Cellar & Ground Floor Plan as Proposed |                                                                                                                                                                                                          |           |            |  |  |
|--------------|-------------------------------------------------------------------------------------------------------------------|----------------------------------------------------------------------------------------------------------------------------------------------------------------------------------------------------------|-----------|------------|--|--|
| ng           |                                                                                                                   |                                                                                                                                                                                                          |           |            |  |  |
| ging to path |                                                                                                                   |                                                                                                                                                                                                          |           |            |  |  |
| paving       |                                                                                                                   |                                                                                                                                                                                                          |           |            |  |  |
|              | DRAWING No:                                                                                                       |                                                                                                                                                                                                          | REVISION: |            |  |  |
|              |                                                                                                                   | P02                                                                                                                                                                                                      |           | А          |  |  |
|              | DATE:                                                                                                             | 06.09.21                                                                                                                                                                                                 | STATUS:   | Planning   |  |  |
|              | JOB No:                                                                                                           | HM120                                                                                                                                                                                                    | SCALE:    | 1:100 @ A3 |  |  |
|              | DRAWN:                                                                                                            | GM                                                                                                                                                                                                       | CHECKED:  | -          |  |  |
| RS @ 1:1250  | 0                                                                                                                 | Hudson Madigan Ltd<br>First Floor, 85 Great Portland Street, W1W 7LT<br>T: 020 7193 67250: Estudio@hudsonmadigan.com<br>Campany No. 1099917: Registered Address: 12a Martborugh Place, Brighton, BN1 1WN |           |            |  |  |