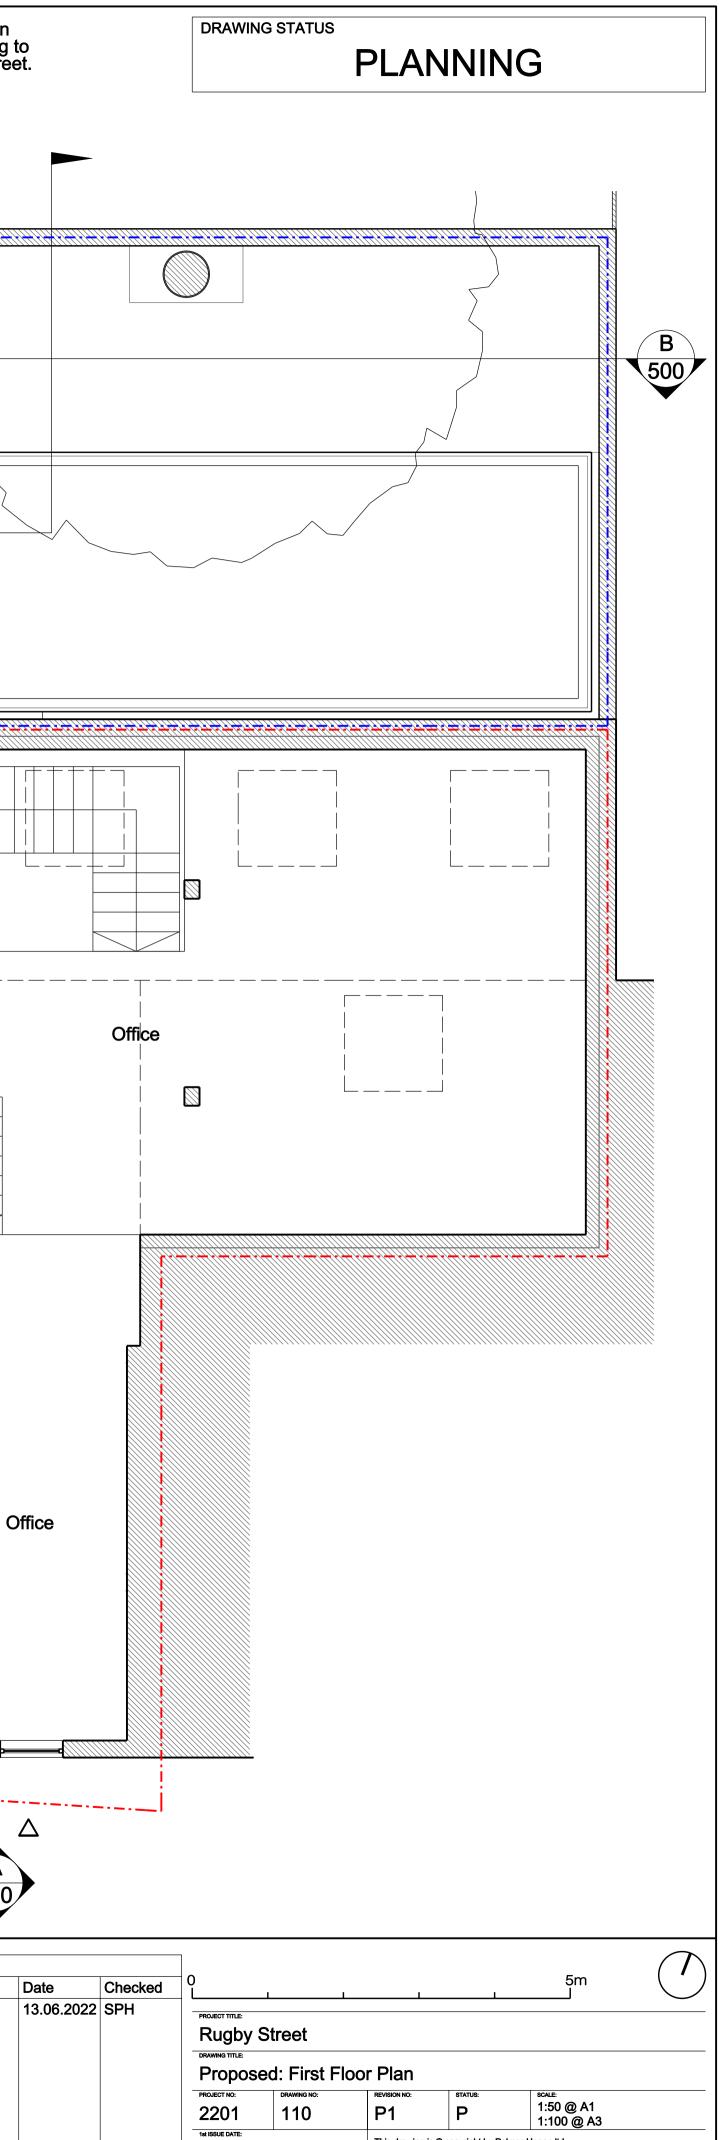

NOTES: FOR ALL STRUCTURE REFER TO STRUCTURAL ENGINEER'S DRAWINGS AND SPECIFICATION ALL M&E AND DRAINAGE TO CONTRACTOR'S DESIGN

|                                                | Waterproofing to link between<br>boundary wall and outbuilding<br>rear of 58 Lambs Conduit Stre<br>Link element not visible from<br>street scene, or from within<br>garden of 58 Lambs Conduit<br>Street |
|------------------------------------------------|----------------------------------------------------------------------------------------------------------------------------------------------------------------------------------------------------------|
| Floor not surveyed as part of this application |                                                                                                                                                                                                          |
|                                                |                                                                                                                                                                                                          |
| Proposed<br>First floor plan                   | REVISIONS   Rev. Description   P1 Planning Application                                                                                                                                                   |