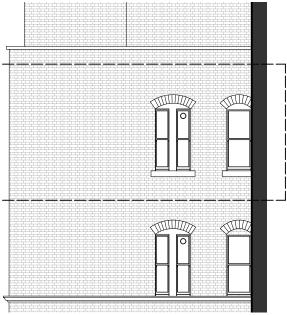

## Notes

Single glazing to be removed and replaced with slimline double glazing. Build up to be 2 x 4mm glazing with 4mm cavity separating the panels.

Timber to be refurbished where necessary to match existing.

Timber to be rubbed down, oil-based primer, 2 oil undercoats and 1 silk finish in white to match existing