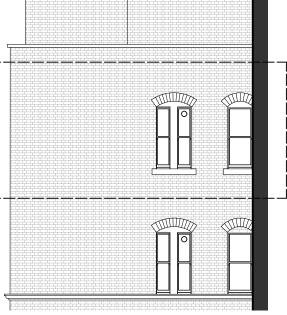

## Notes

Single glazing to be removed and replaced with slimline double glazing. Build up to be 2 x 4mm glazing with 4mm cavity separating the panels.

Timber to be refurbished where necessary to match existing.

Timber to be rubbed down, oil-based primer, 2 oil undercoats and 1 silk finish in white to match existing

## Notes

Om

@ A3

100

 $\bigotimes^{\mathsf{N}}$ 

- 1. No dimensions to be scaled from this drawing.
- All dimensions are to be checked on site prior to fabrication.
- to tabrication.
  Any discrepancies on site to be reported to the architect.
  For steelwork, foundation, structural details refer to Structural Engineer's drawings

Address

95 BEDFORD COURT MANSIONS BEDFORD AVENUE LONDON WC1B 3AE

Title



Date

Drg. no.

**C.**R.

WILLIAMS

ARCHITECTURE

24.