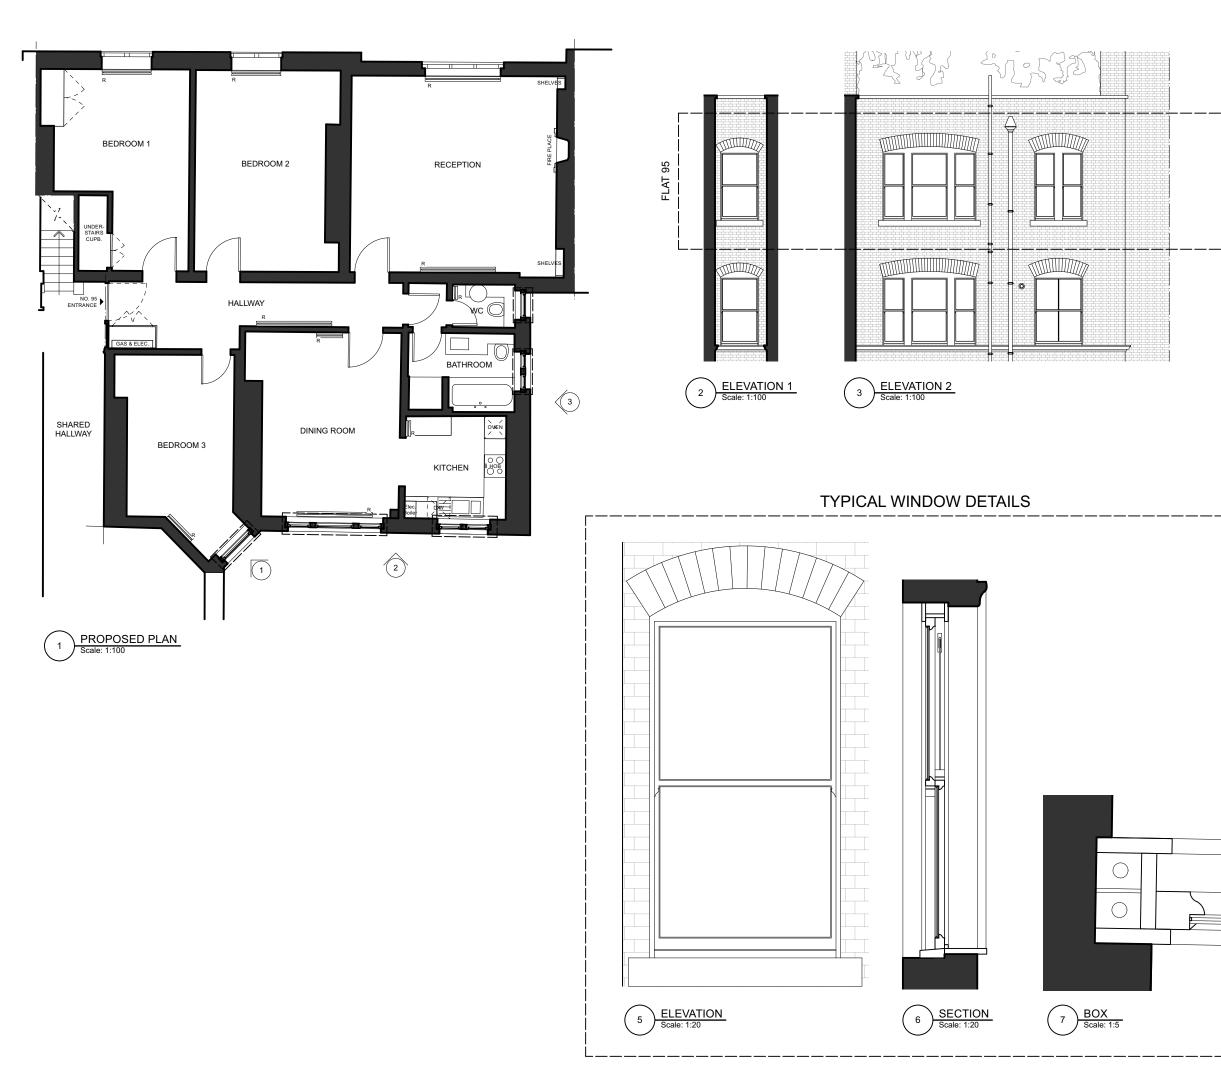

## Notes

Om

@ A3

100

 $\bigotimes^{\mathsf{N}}$ 

- 1. No dimensions to be scaled from this drawing.
- All dimensions are to be checked on site prior to fabrication.
- to tabrication.
  Any discrepancies on site to be reported to the architect.
  For steelwork, foundation, structural details refer to Structural Engineer's drawings

Address

95 BEDFORD COURT MANSIONS BEDFORD AVENUE LONDON WC1B 3AE

Title

Date

Drg. no.

**C.**R.

WILLIAMS

ARCHITECTURE

24.07.2022

Revision 25.95BCM.02\_CL

07584 356074