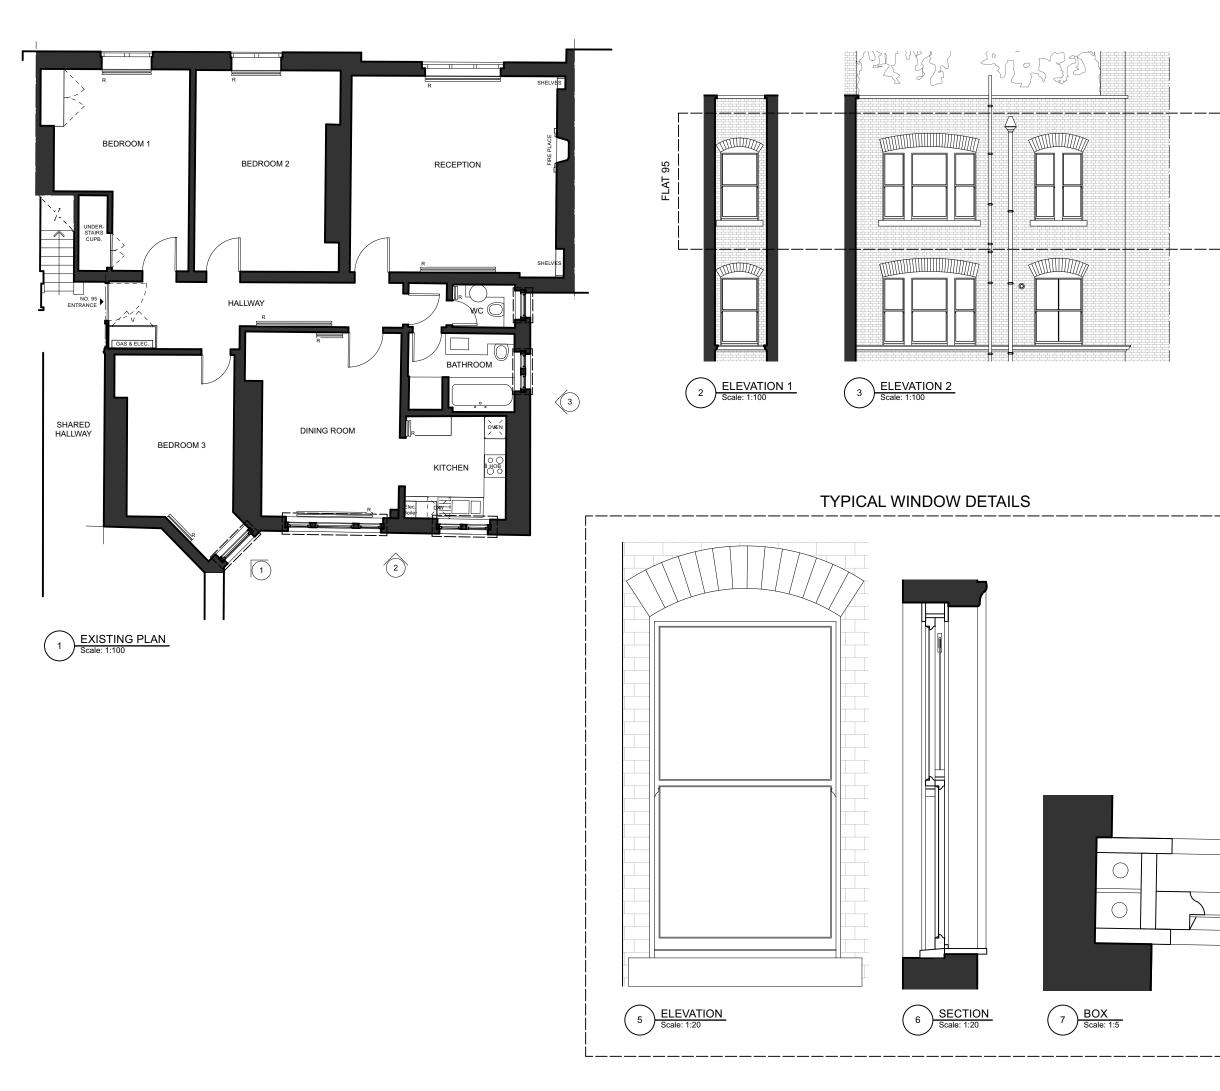

## Notes

Om

@ A3

100

 $\bigotimes^{\mathsf{N}}$ 

- 1. No dimensions to be scaled from this drawing.
- All dimensions are to be checked on site prior to fabrication.
- to tabrication.
  Any discrepancies on site to be reported to the architect.
  For steelwork, foundation, structural details refer to Structural Engineer's drawings

Address

95 BEDFORD COURT MANSIONS BEDFORD AVENUE LONDON WC1B 3AE

Title

Date

Drg. no.

**C.**R.

WILLIAMS

ARCHITECTURE

24.07.2022

Revision 25.95BCM.02\_CL

07584 356074