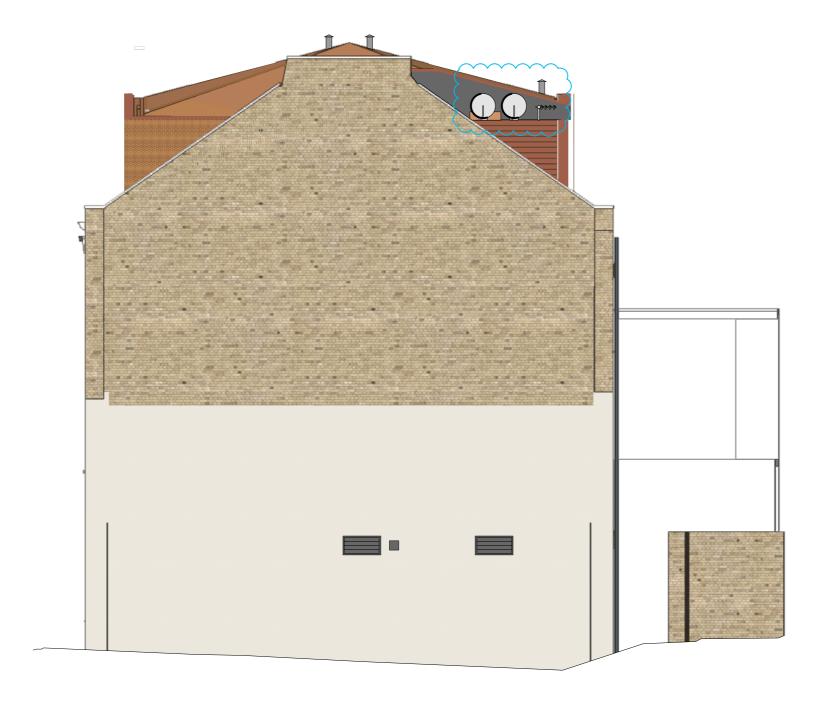

FFL: Ground Floor +24680

Proposed Rear (South) Elevation Scale: 1:100

P 5 21/07/2022 Planning Update P 4 17/05/2022 NMA Planning Application P 3 23/03/2022 NMA Planning Application

Planning amendment incorporating removal of lower ground floor and first floor extension, removal of 600mm gap, revisions to external P 2 26/08/2020 masonry.

Planning amendment incorporating removal of lower ground floor and first floor extension.

REV. DATE COMMENT

NOTES
Do not scale from this drawing. All dimensions to be confirmed on site. Architect to be informed of any discrepancies before any action is taken. This drawing is copyright © Manalo & White Ltd and should not be copied or reproduced without Manalo & White Ltd consent.

## Manalo & White

UNIT 301, METROPOLITAN WHARF BUILDING, 70 WAPPING WALL, LONDON E1W 3SS T 020 7265 4945 Econtact@manaloandwhite.co.uk

PROJECT

Wesley Camden Methodist Church DRAWING

Proposed Rear Elevation