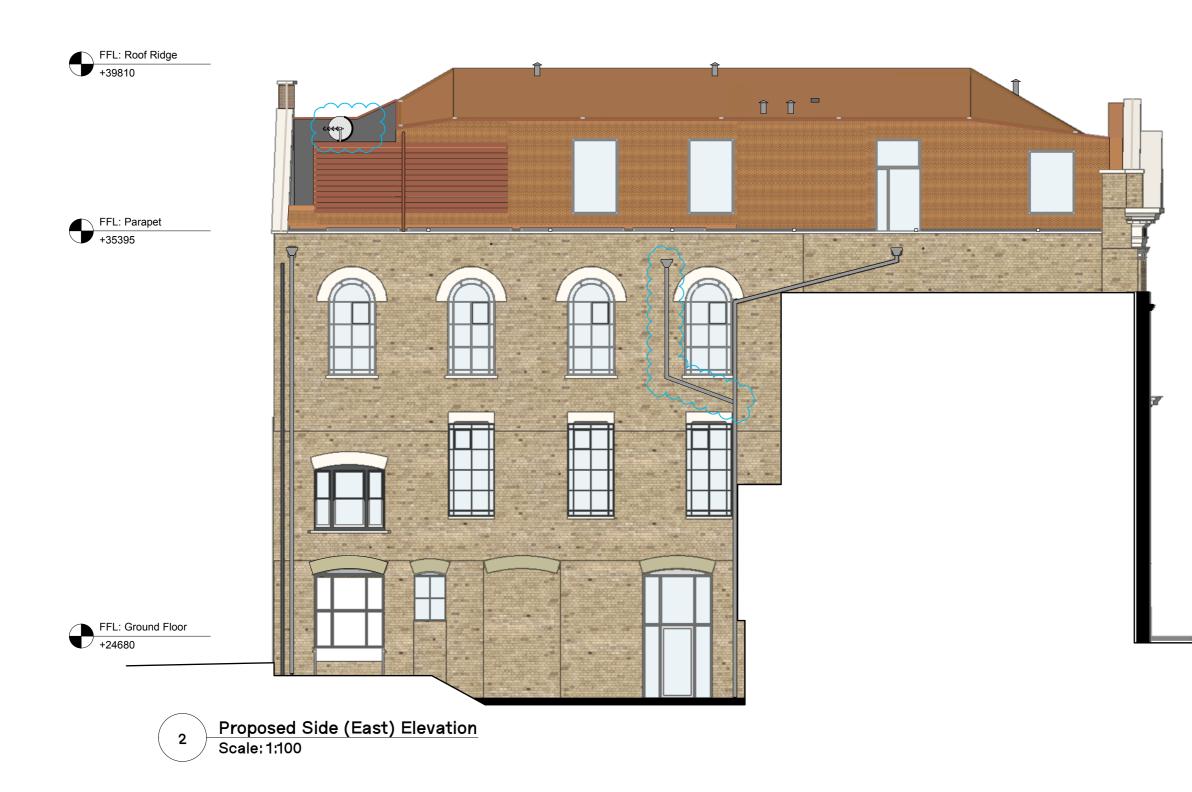

## Manalo & White

UNIT 301, METROPOLITAN WHARF BUILDING, 70 WAPPING WALL, LONDON E1W 3SS T 020 7265 4945 E contact@manaloandwhite.co.uk

PROJECT

Wesley Camden Methodist Church DRAWING Proposed East Elevation SCALE 1:100 @ A3 STATUS Stage 4 JOB No. PREFIX VOLUME LEVEL TYPE ROLE 1127 MWA ZZ EL DR A REVISION