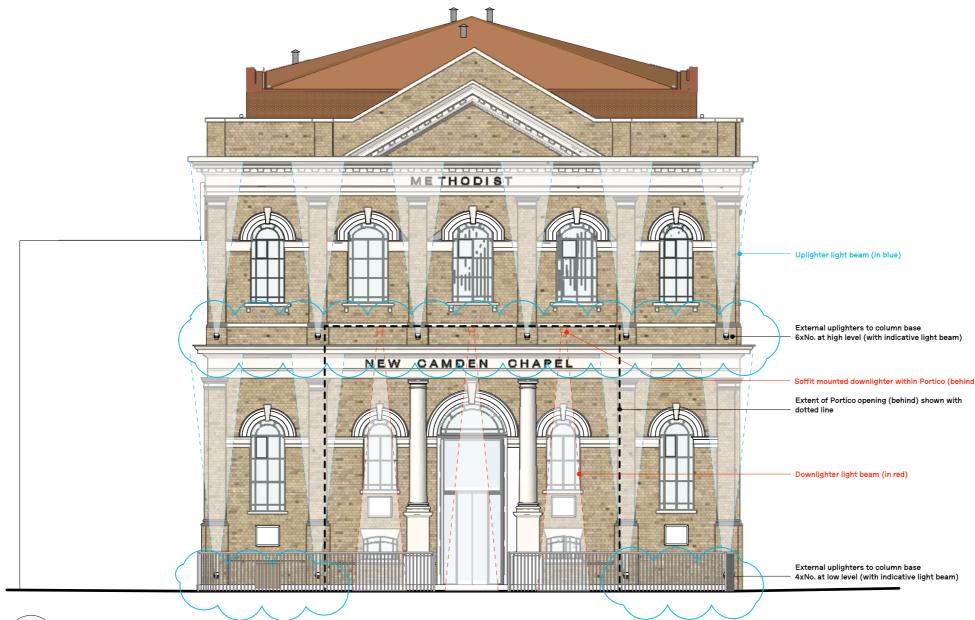

FFL: Ground Floor +24680

Proposed Front (North) Elevation
Scale: 1:100

P 4 17/05/2022 NMA Planning Application
P 3 23/03/2022 NMA Planning Application
Planning amendment incorporating removal of lower ground floor and first floor extension, removal of 600mm gap, revisions to external masonry.
P 2 26/08/2020 Planning amendment incorporating removal of lower ground floor and first floor extension.

P 5 21/07/2022 Planning Update

## NOTES

REV. DATE

Do not scale from this drawing, All dimensions to be confirmed on site. Architect to be informed of any discrepancies before any action is taken. This drawing is copyright © Manalo & White Ltd and should not be copied or reproduced without Manalo & White Ltd consent.

## Manalo & White

UNIT 301, METROPOLITAN WHARF BUILDING, 70 WAPPING WALL, LONDON E1W 3SS T 020 7265 4945 E contact@manaloandwhite.co.uk

PROJECT

Wesley Camden Methodist Church
DRAWING

Proposed Front Elevation

SCALE

1:100 @ A3

STATUS

Stage 4

JOB No. PREFIX VOLUME LEVEL TYPE ROLE

1127 MWA ZZ EL DR A

DRAWING No.

REVISION P 5