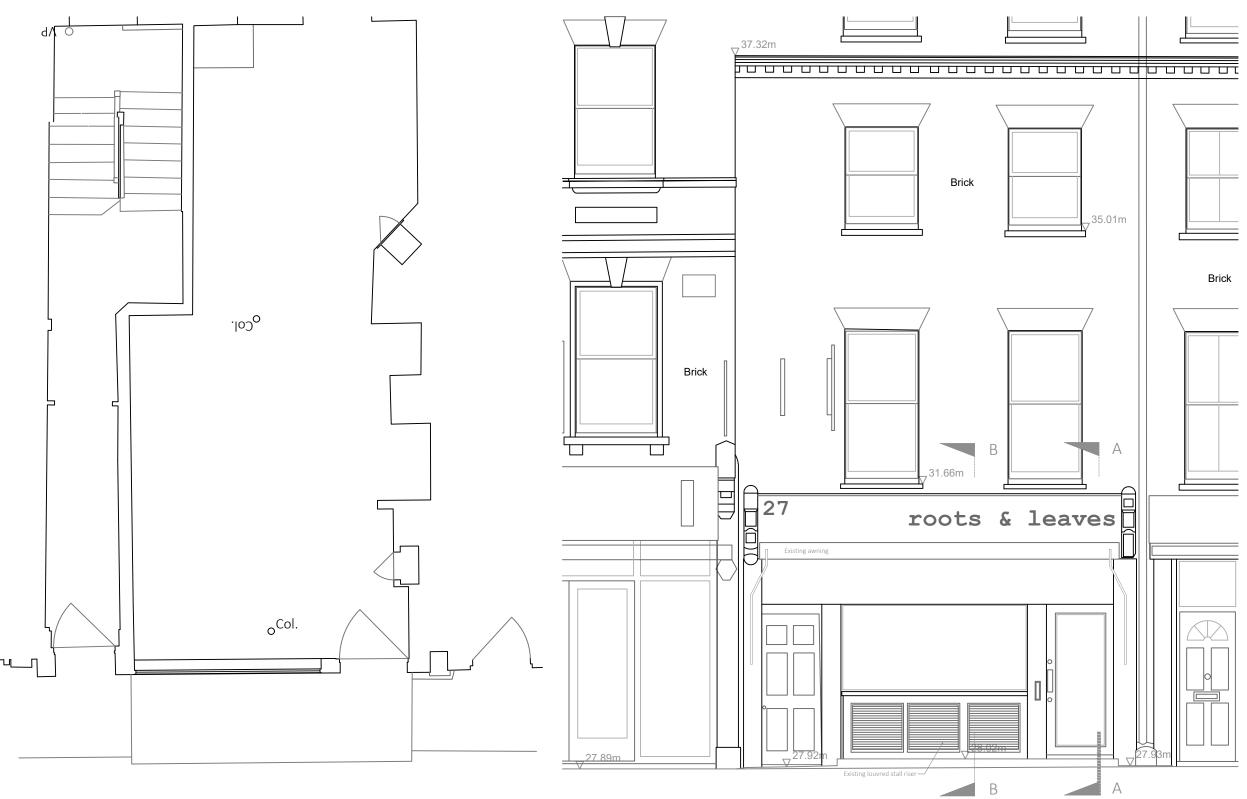

GOODGE STREET

## Ground Floor

## Front Elevation

25.000m AOD Elevation 1



## Disclaimer and Notes

Do not scale this drawing. All dimensions should be checked on site. Any discrepancy found between the drawing, site and any other document should be referred immediately to Fresson and Tee. All drawings should be read in conjunction with all other contract documents and specifications and all other consultants drawings.

Copying or reproduction of this drawing without the written permission of Presson and Tee is no permitted. Copyright is Reserved

The PSF hard copy accompanying the CAD data is legal tracemission of information. The electronic copies are issued only for convenience of use and record of original file. No labitity for the accuracy or for any corresponse resulting from t