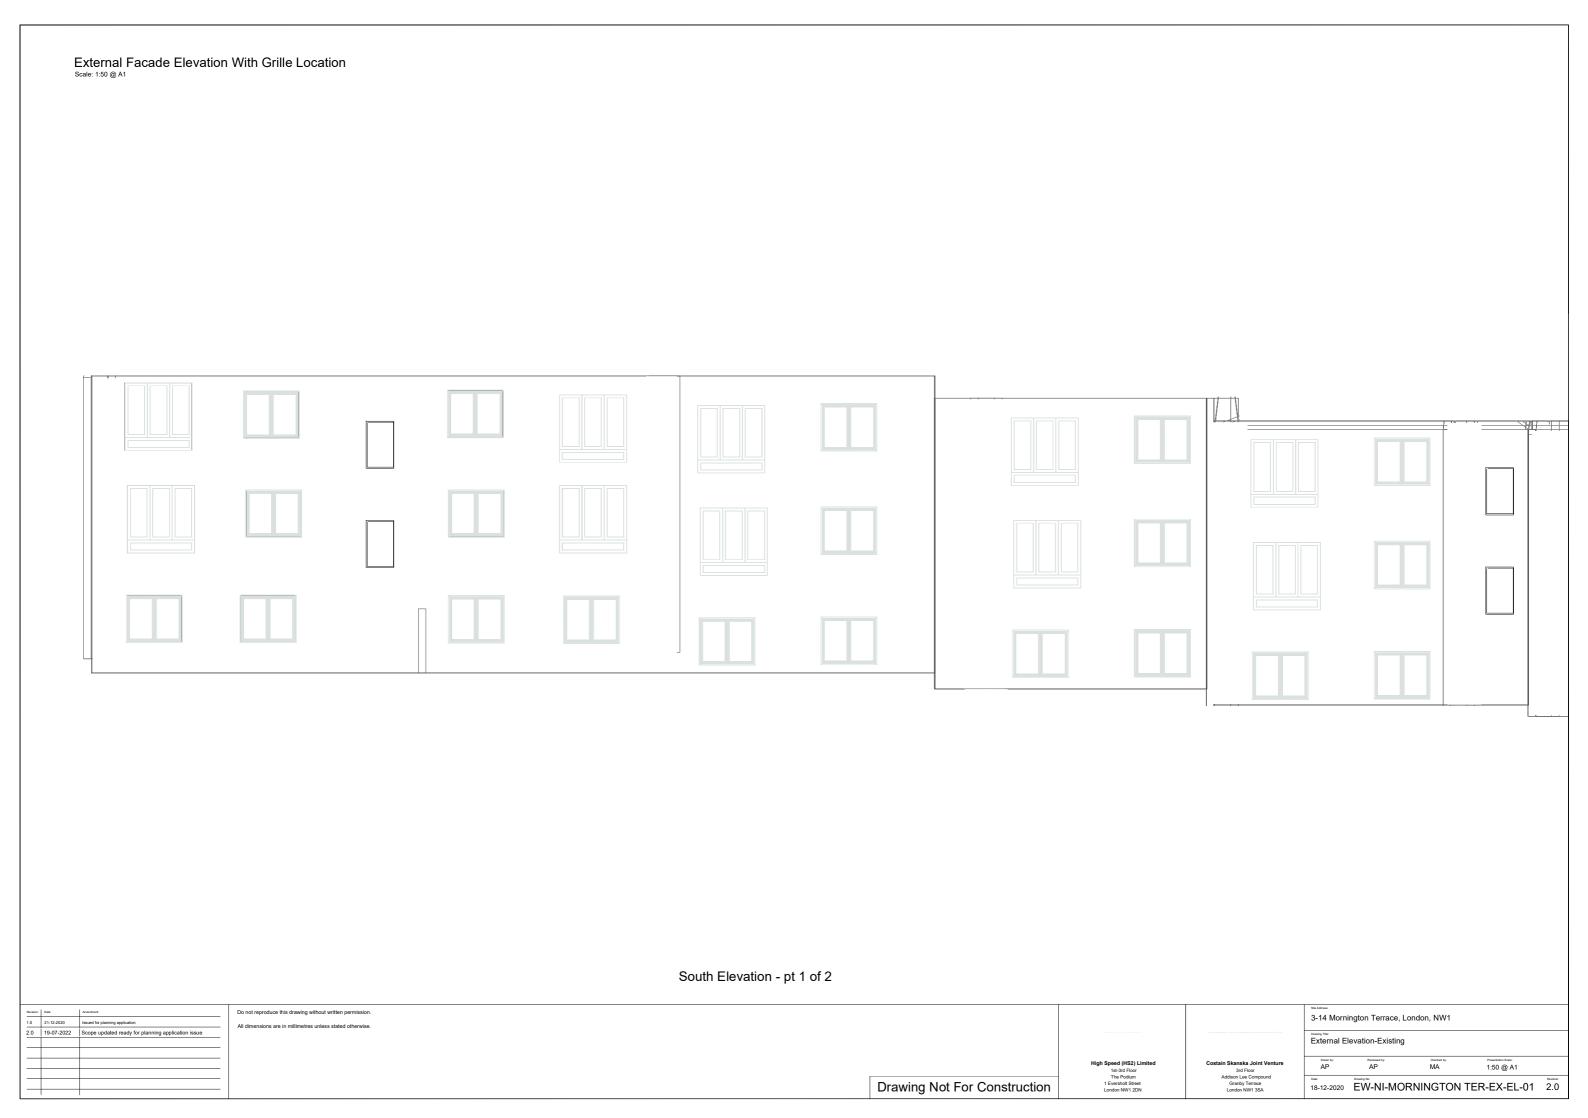

External Facade Elevation With Grille Location Scale: 1:50 @ A1

South Elevation - pt 2 of 2

| Revision: Date: Amendment:                                        | Do not reproduce this drawing without written permission.  |                                  |                                                                                     | Site Address:                                |              |             |                     |
|-------------------------------------------------------------------|------------------------------------------------------------|----------------------------------|-------------------------------------------------------------------------------------|----------------------------------------------|--------------|-------------|---------------------|
| 1.0 21-12-2020 Issued for planning application                    | All dimensions are in millimetres unless stated otherwise. |                                  |                                                                                     | 3-14 Mornington Terrace, London, NW1         |              |             |                     |
| 2.0 19-07-2022 Scope updated ready for planning application issue |                                                            |                                  | Criming particulars, Contribute Perlinance Conspilator Pennightanese Particular Spa | External Elevation-Existing                  |              |             |                     |
|                                                                   |                                                            |                                  |                                                                                     |                                              |              |             |                     |
|                                                                   |                                                            | High Speed (HS2) Limited         | Costain Skanska Joint Venture                                                       | Drawn by:                                    | Reviewed by: | Checked by: | Presentation Scale: |
|                                                                   |                                                            | 1st-3rd Floor                    | 3rd Floor                                                                           | AP                                           | AP           | MA          | 1:50 @ A1           |
|                                                                   | Drawing Net For Construction                               | The Podium<br>1 Eversholt Street | Addison Lee Compound<br>Granby Terrace<br>London NW1 3SA                            | 18-12-2020 EW-NI-MORNINGTON TER-EX-EL-01 2.0 |              |             |                     |
|                                                                   | Drawing Not For Construction                               | London NW1 2DN                   |                                                                                     | 18-12-2020                                   | EW-MI-MOR    | KININGTON I | EK-EX-EL-01 2.0     |

| Do not reproduce this drawing without written permission.  |                              |  |
|------------------------------------------------------------|------------------------------|--|
| All dimensions are in millimetres unless stated otherwise. |                              |  |
|                                                            |                              |  |
|                                                            |                              |  |
|                                                            |                              |  |
|                                                            | Drawing Not For Construction |  |

|                  | 3-14 Mornington Terrace, London, NW1 |              |             |                     |        |  |  |  |
|------------------|--------------------------------------|--------------|-------------|---------------------|--------|--|--|--|
|                  | External Elevation-Existing          |              |             |                     |        |  |  |  |
| Joint Venture    | Drawn by:                            | Reviewed by: | Checked by: | Presentation Scale: |        |  |  |  |
| oor              | AP                                   | AP           | MA          | 1:50 @ A1           |        |  |  |  |
| Compound         | Date:                                | Drawing No:  |             |                     | Revisi |  |  |  |
| errace<br>/4 2CA | 18-12-2020                           | EW-NI-MOI    | RNINGTON T  | ΓER-EX-EL-01        | 2      |  |  |  |