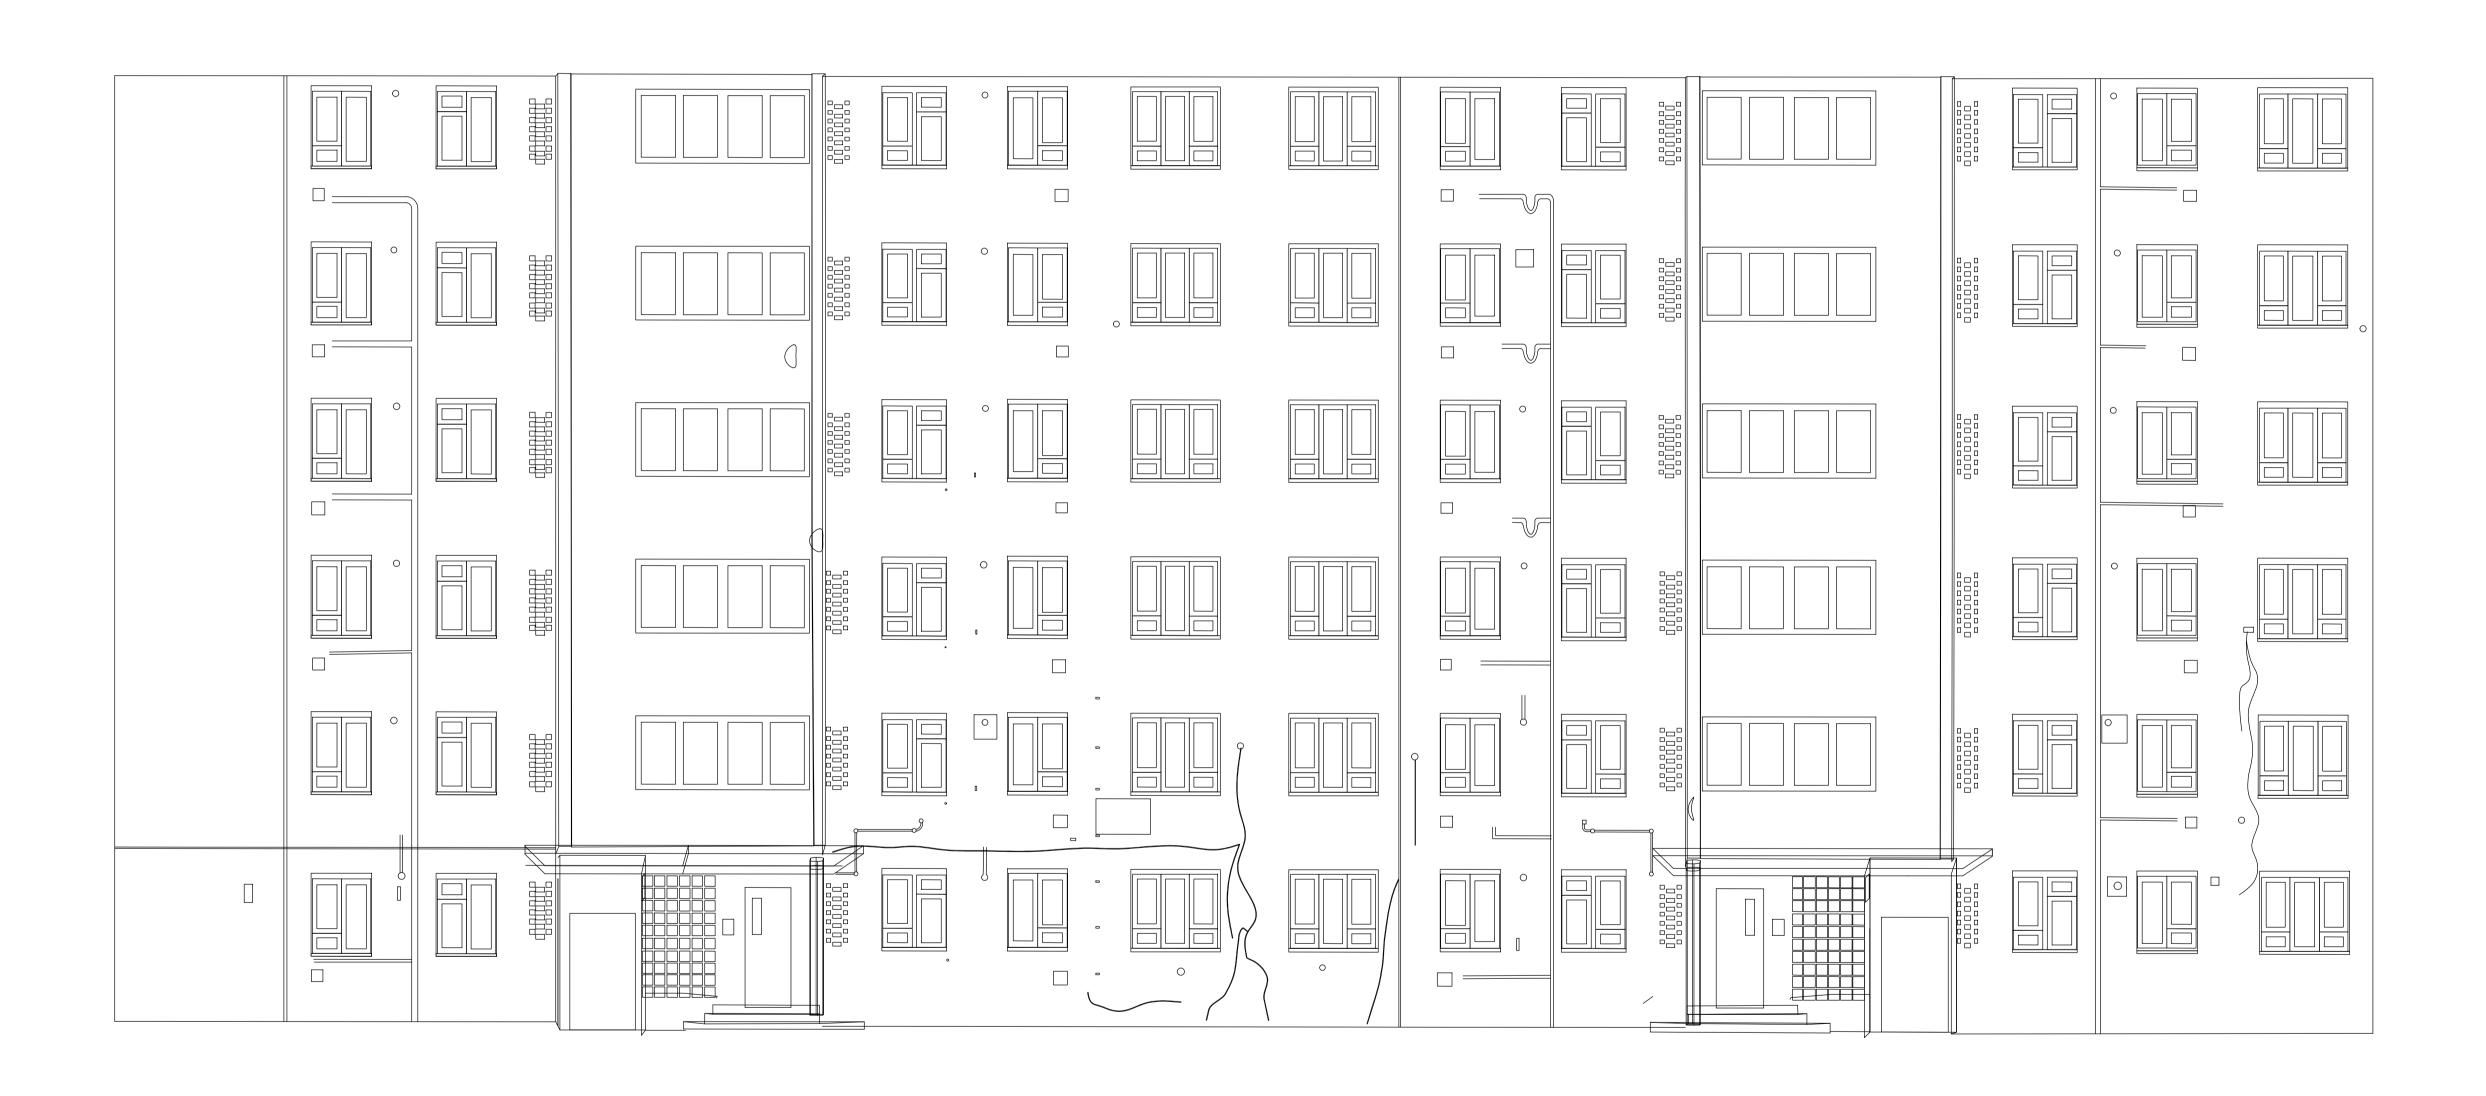

COSTAIN SKANSKA

Costain Skanska Joint Venture

3rd Floor

Addison Lee Compound

Granby Terrace

London NW1 3SA

Site Address:
Ambleside, London, NW1

Drawing Title:
External Elevation-Existing

Drawn by:
AP
AP
AP
MA
1:50 @ A1

Date:
Drawing No:
20-10-2021
EW-NI-AMBLESIDE-EX-EL-01
1.0

| Revision: | Date:      | Amendment:                      |
|-----------|------------|---------------------------------|
| 1.0       | 22-10-2021 | Issued for planning application |
|           |            |                                 |
|           |            |                                 |
|           |            |                                 |
|           |            |                                 |
|           |            |                                 |
|           |            |                                 |