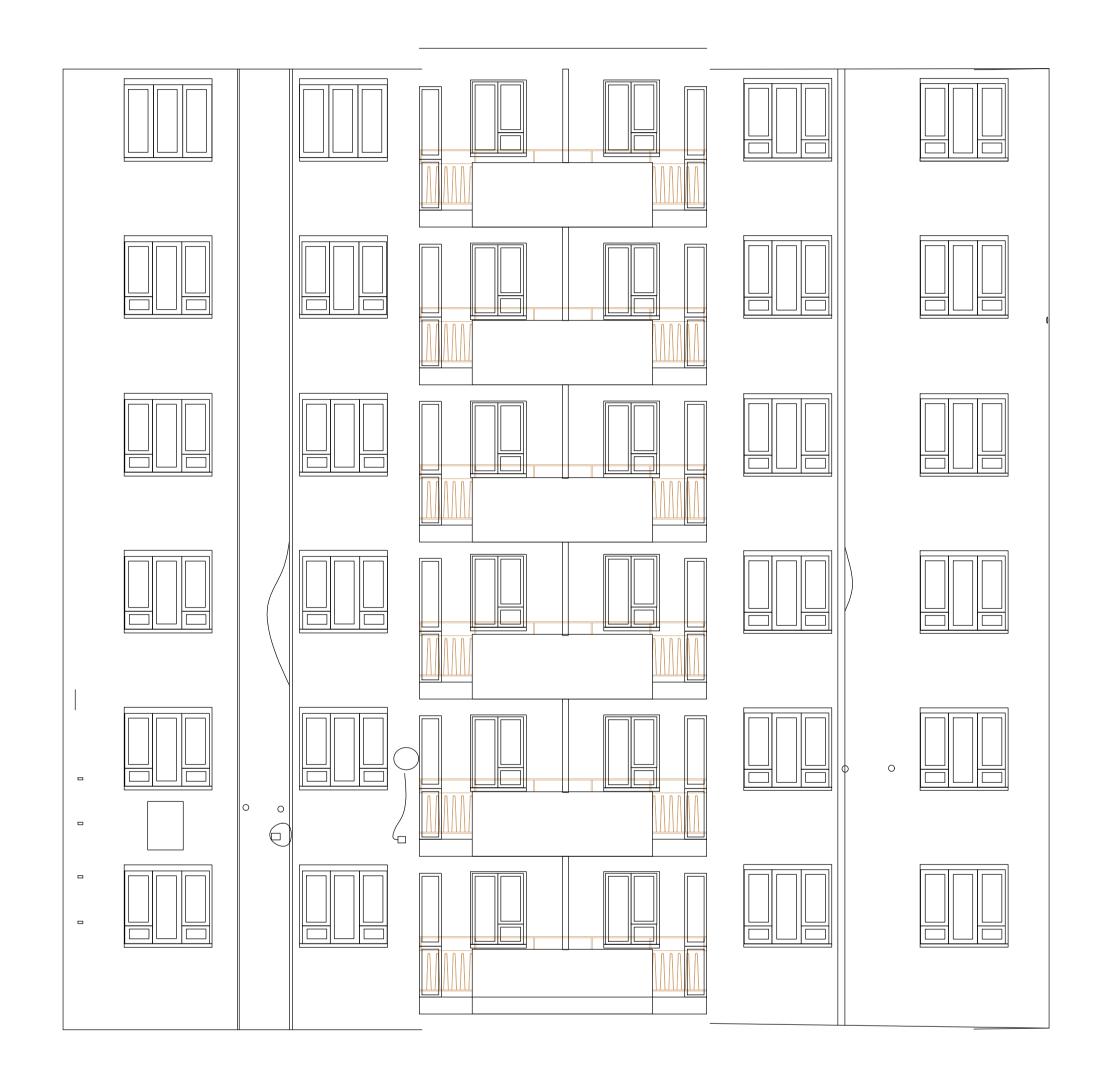

| COSTAIN  | <b>SKANSKA</b> |
|----------|----------------|
| <u> </u> |                |

Costain Skanska Joint Venture
9th Floor
The Tower
1 Eversholt Street
London NW1 2DN

| Site Address:    |                    |             |                     |           |
|------------------|--------------------|-------------|---------------------|-----------|
| Amblesid         | e, London, NW1     |             |                     |           |
| External E       | Elevation - Propos | ed          |                     |           |
| Drawn by:        | Reviewed by:       | Checked by: | Presentation Scale: |           |
| AP               | AP                 | BB          | 1:50 @ A1           |           |
| Date: 20-10-2021 | EW-NI-AME          | BLESIDE-EX- | -EL-01              | Revision: |

Costain Skanska Joint Venture 9th Floor The Tower 1 Eversholt Street London NW1 2DN

Ambleside, London, NW1 External Elevation - Proposed Presentation Scale: 1:50 @ A1 Revision: 20-10-2021 EW-NI-AMBLESIDE-EX-EL-01

COSTAIN SKANSKA

1 Eversholt Street

London NW1 2DN

Ambleside, London, NW1 Drawing Title:
External Elevation - Proposed Presentation Scale: 1:50 @ A1 Revision: 20-10-2021 EW-NI-AMBLESIDE-EX-EL-01

Drawing Not For Construction