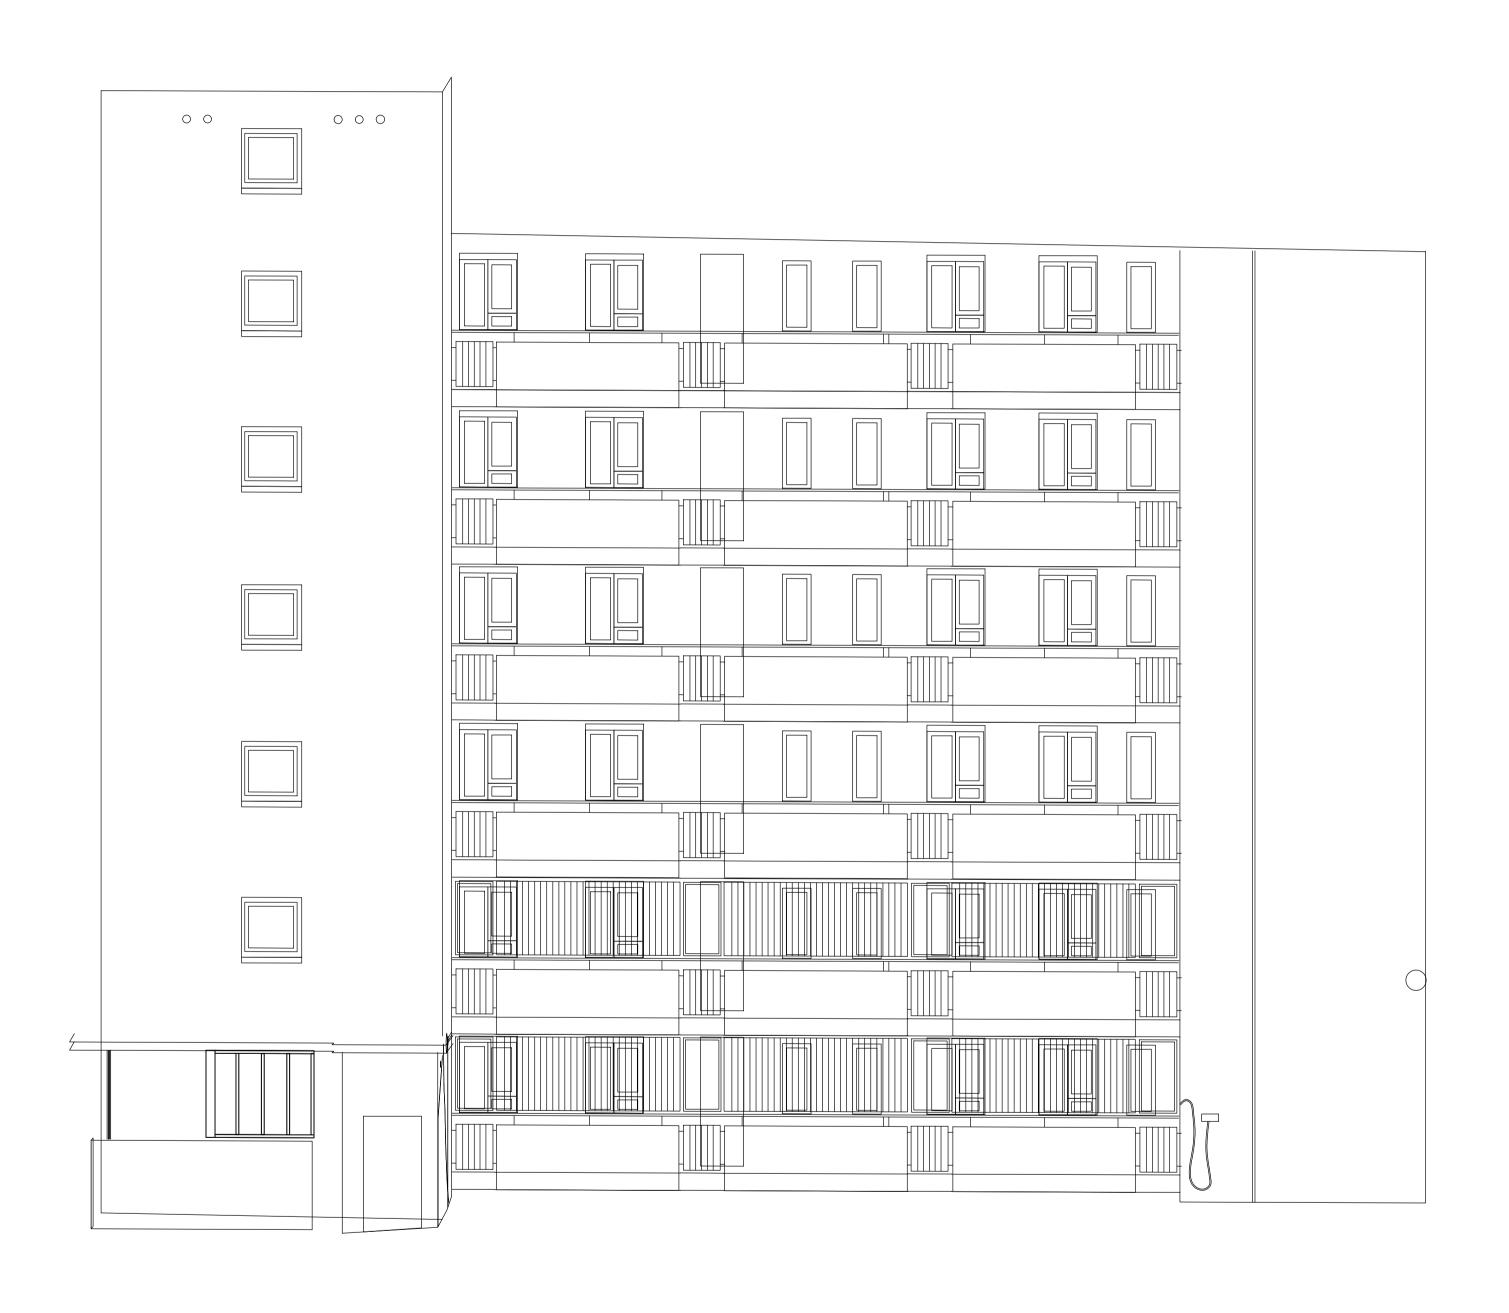

COSTAIN SKANSKA

Costain Skanska Joint Venture

3rd Floor

Addison Lee Compound

Granby Terrace

London NW1 3SA

Site Address:
Ambleside, London, NW1

Drawing Title:
External Elevation-Existing

Drawn by:
AP
AP
AP
MA
1:50 @ A1

Date:
Drawing No:
20-10-2021
EW-NI-AMBLESIDE-EX-EL-01
1.0

| Revision: | Date:      | Amendment:                      |
|-----------|------------|---------------------------------|
| 1.0       | 22-10-2021 | Issued for planning application |
|           |            |                                 |
|           |            |                                 |
|           |            |                                 |
|           |            |                                 |
|           |            |                                 |
|           |            |                                 |