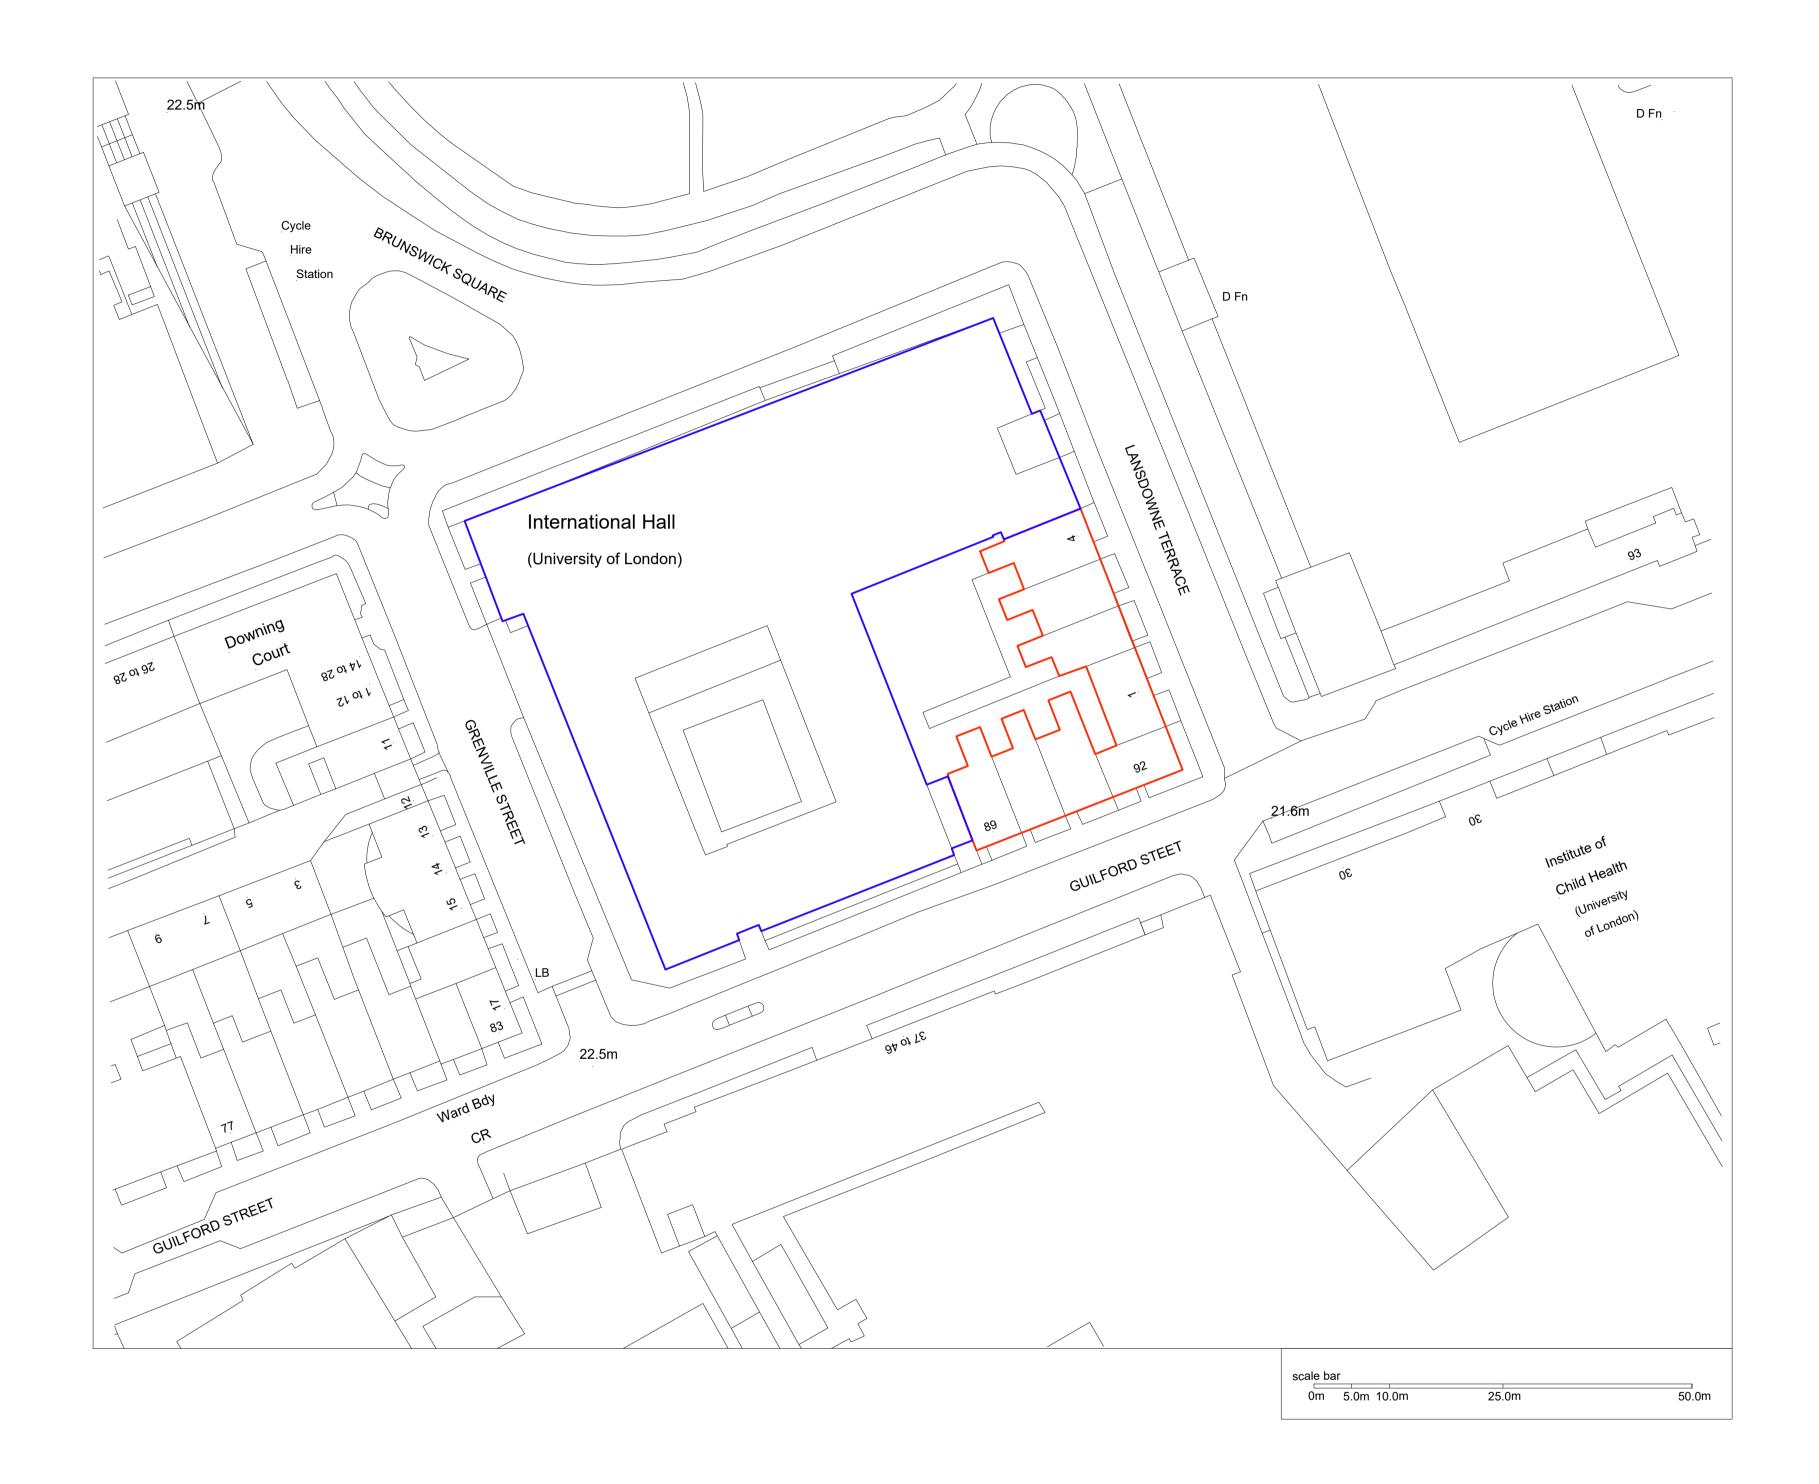

## FOR PLANNING APPLICATION PURPOSES

1. NOTES 1.1 All dimensions must be checked on site with only figured dimensions worked from. Any discrepancies must be reported to the Architect or Engineer immediately. This drawing is copyright. 1.2 This drawing is prepared to scale although the limitations of the printing process mean only figured dimensions should be used. Description: Nos. 1-4 Lansdowne Terrace Nos. 89-92 Guilford Street Site Location Plan Client: University of London International Hall Bloomsbury bmd Architects LLP 9-11 Gunnery Terrace Woolwich London SE18 6SW Tel. 020 7357 6885 E-Mail: mail@bmdarchitects.co.uk Drawing Number: Rev: 22-2342-0 Scale: 1: 50@A1 Date: July 2022 Drawn: AM CAD file: M:\22-2342P\22-2342-04 Checked: ML