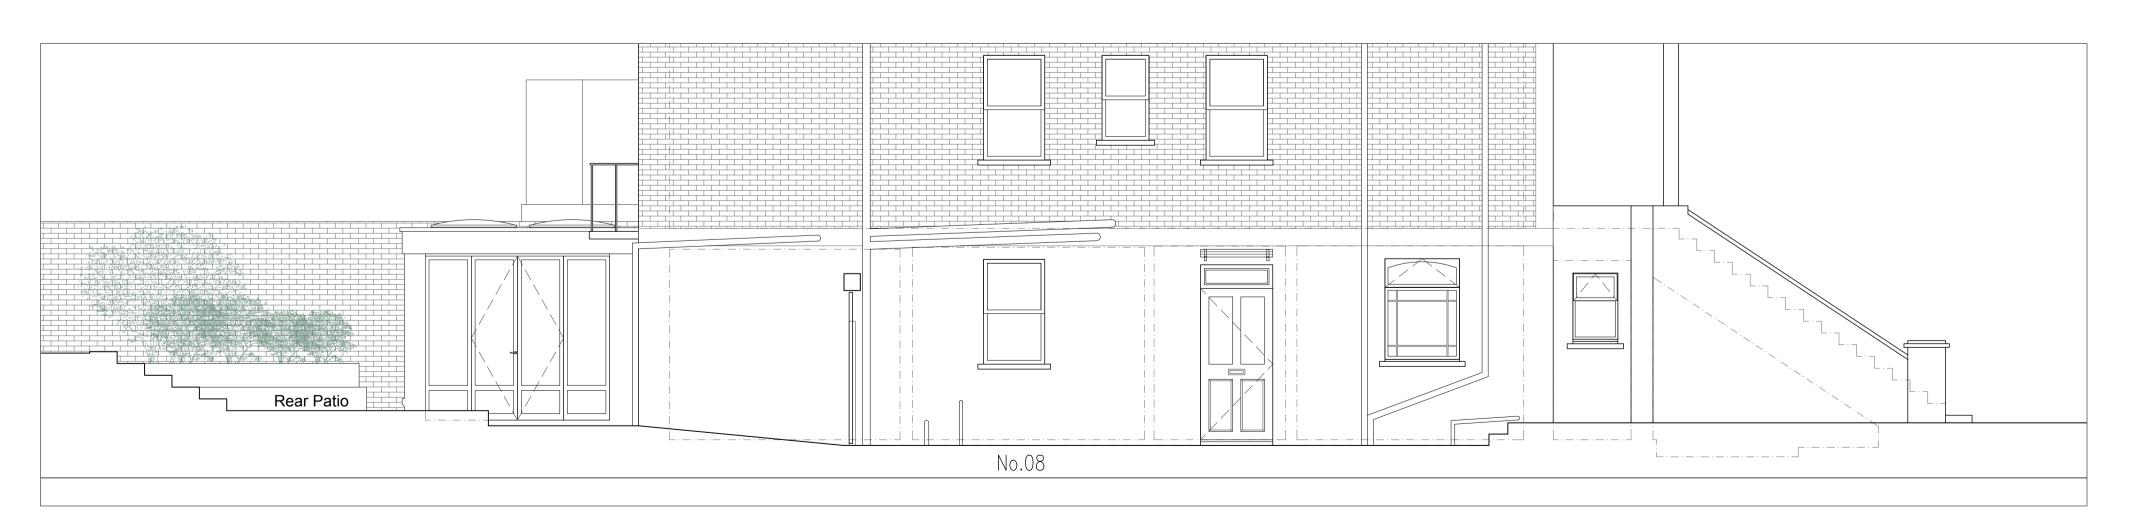

## Existing Section AA Scale 1:100 @ A3 | 1:50 @ A1

Existing Section BB Scale 1:100 @ A3 | 1:50 @ A1

| REV DATE DESCRIPTION                                                       |                                         | FOR INF                                                                                                         |                      | ΒΥ                                  |
|----------------------------------------------------------------------------|-----------------------------------------|-----------------------------------------------------------------------------------------------------------------|----------------------|-------------------------------------|
|                                                                            |                                         | OR CONS                                                                                                         |                      |                                     |
|                                                                            | BEFORE CO<br>ALL WORKS MU<br>THIS DRAWI | S MUST VERIFY ALL<br>O M M E N C I N G W<br>IST COMPLY WITH BU<br>N G I S P R O T E C T E<br>OM THIS DRAWING FO | JILDING R<br>ED BY C | Y WORK.<br>EGULATIONS.<br>OPYRIGHT. |
|                                                                            | client:                                 | Christian Wietos                                                                                                | ska                  |                                     |
|                                                                            | address:                                | 8 Eton Road, NW3 4SS                                                                                            |                      |                                     |
|                                                                            | project:                                | Rear Extension & Internal Refurbishment                                                                         |                      |                                     |
|                                                                            | drawings:                               | Existing                                                                                                        |                      |                                     |
| Mulhern Iremonger<br>Design Studios                                        | drawn by:                               | СМ                                                                                                              | scale:               | 1:100@A3<br>1:50@A1                 |
| Creative Works_7 Blackhorse Lane<br>London_E17 6DS<br>+44 (0) 79 4718 0681 | checked by:                             | NI                                                                                                              | date:                | 10/05/2022                          |
| info@midesignstudios.com<br>www.midesignstudios.com                        | dwg no.                                 | 2222.1/A004                                                                                                     | rev:                 | -                                   |