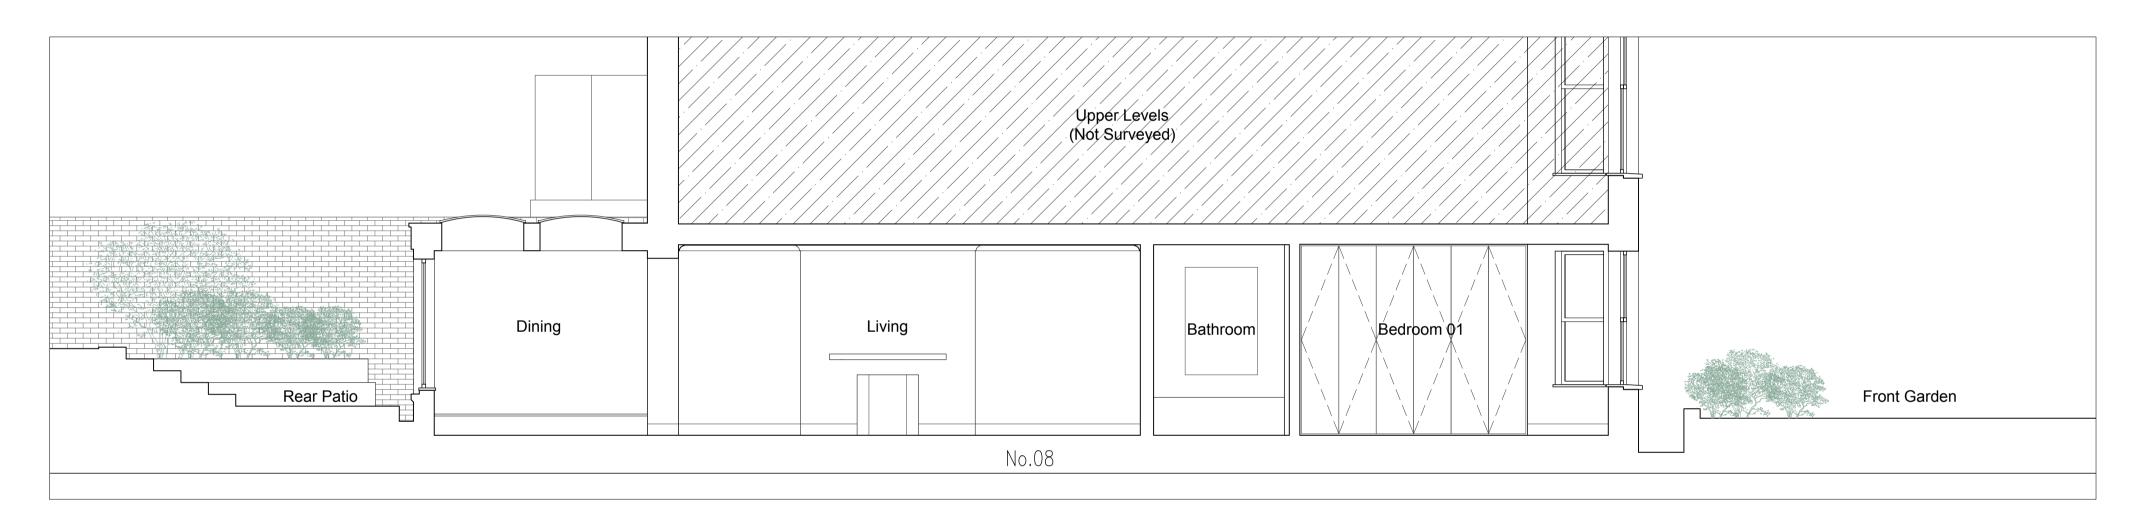

## Existing Section AA Scale 1:100 @ A3 | 1:50 @ A1

Existing Section BB Scale 1:100 @ A3 | 1:50 @ A1

| REV DATE DESCRIPTION                                                       |                                         | FOR INF                                                                                                         |                      | ΒΥ                                  |
|----------------------------------------------------------------------------|-----------------------------------------|-----------------------------------------------------------------------------------------------------------------|----------------------|-------------------------------------|
|                                                                            |                                         | OR CONS                                                                                                         |                      |                                     |
|                                                                            | BEFORE CO<br>ALL WORKS MU<br>THIS DRAWI | S MUST VERIFY ALL<br>O M M E N C I N G W<br>IST COMPLY WITH BU<br>N G I S P R O T E C T E<br>OM THIS DRAWING FO | JILDING R<br>ED BY C | Y WORK.<br>EGULATIONS.<br>OPYRIGHT. |
|                                                                            | client:                                 | Christian Wietos                                                                                                | ska                  |                                     |
|                                                                            | address:                                | 8 Eton Road, NW3 4SS                                                                                            |                      |                                     |
|                                                                            | project:                                | Rear Extension & Internal Refurbishment                                                                         |                      |                                     |
|                                                                            | drawings:                               | Existing                                                                                                        |                      |                                     |
| Mulhern Iremonger<br>Design Studios                                        | drawn by:                               | СМ                                                                                                              | scale:               | 1:100@A3<br>1:50@A1                 |
| Creative Works_7 Blackhorse Lane<br>London_E17 6DS<br>+44 (0) 79 4718 0681 | checked by:                             | NI                                                                                                              | date:                | 10/05/2022                          |
| info@midesignstudios.com<br>www.midesignstudios.com                        | dwg no.                                 | 2222.1/A004                                                                                                     | rev:                 | -                                   |