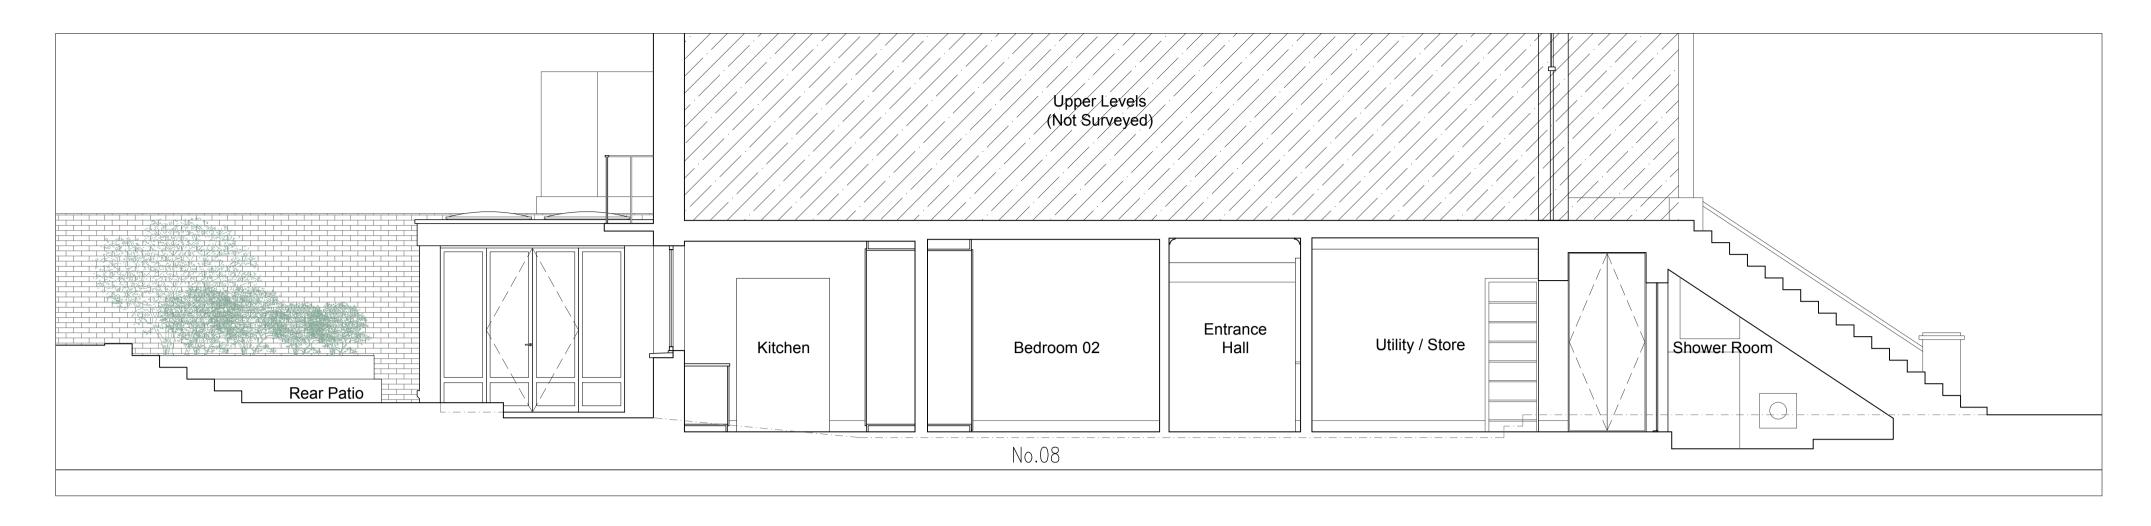

## Existing Section AA Scale 1:100 @ A3 | 1:50 @ A1

Existing Section BB Scale 1:100 @ A3 | 1:50 @ A1

| REV DATE DESCRIPTION                                                       |                                         | FOR INF                                                                                                         |                      | ΒΥ                                  |
|----------------------------------------------------------------------------|-----------------------------------------|-----------------------------------------------------------------------------------------------------------------|----------------------|-------------------------------------|
|                                                                            |                                         | OR CONS                                                                                                         |                      |                                     |
|                                                                            | BEFORE CO<br>ALL WORKS MU<br>THIS DRAWI | S MUST VERIFY ALL<br>O M M E N C I N G W<br>IST COMPLY WITH BU<br>N G I S P R O T E C T E<br>OM THIS DRAWING FO | JILDING R<br>ED BY C | Y WORK.<br>EGULATIONS.<br>OPYRIGHT. |
|                                                                            | client:                                 | Christian Wietos                                                                                                | ska                  |                                     |
|                                                                            | address:                                | 8 Eton Road, NW3 4SS                                                                                            |                      |                                     |
|                                                                            | project:                                | Rear Extension & Internal Refurbishment                                                                         |                      |                                     |
|                                                                            | drawings:                               | Existing                                                                                                        |                      |                                     |
| Mulhern Iremonger<br>Design Studios                                        | drawn by:                               | СМ                                                                                                              | scale:               | 1:100@A3<br>1:50@A1                 |
| Creative Works_7 Blackhorse Lane<br>London_E17 6DS<br>+44 (0) 79 4718 0681 | checked by:                             | NI                                                                                                              | date:                | 10/05/2022                          |
| info@midesignstudios.com<br>www.midesignstudios.com                        | dwg no.                                 | 2222.1/A004                                                                                                     | rev:                 | -                                   |