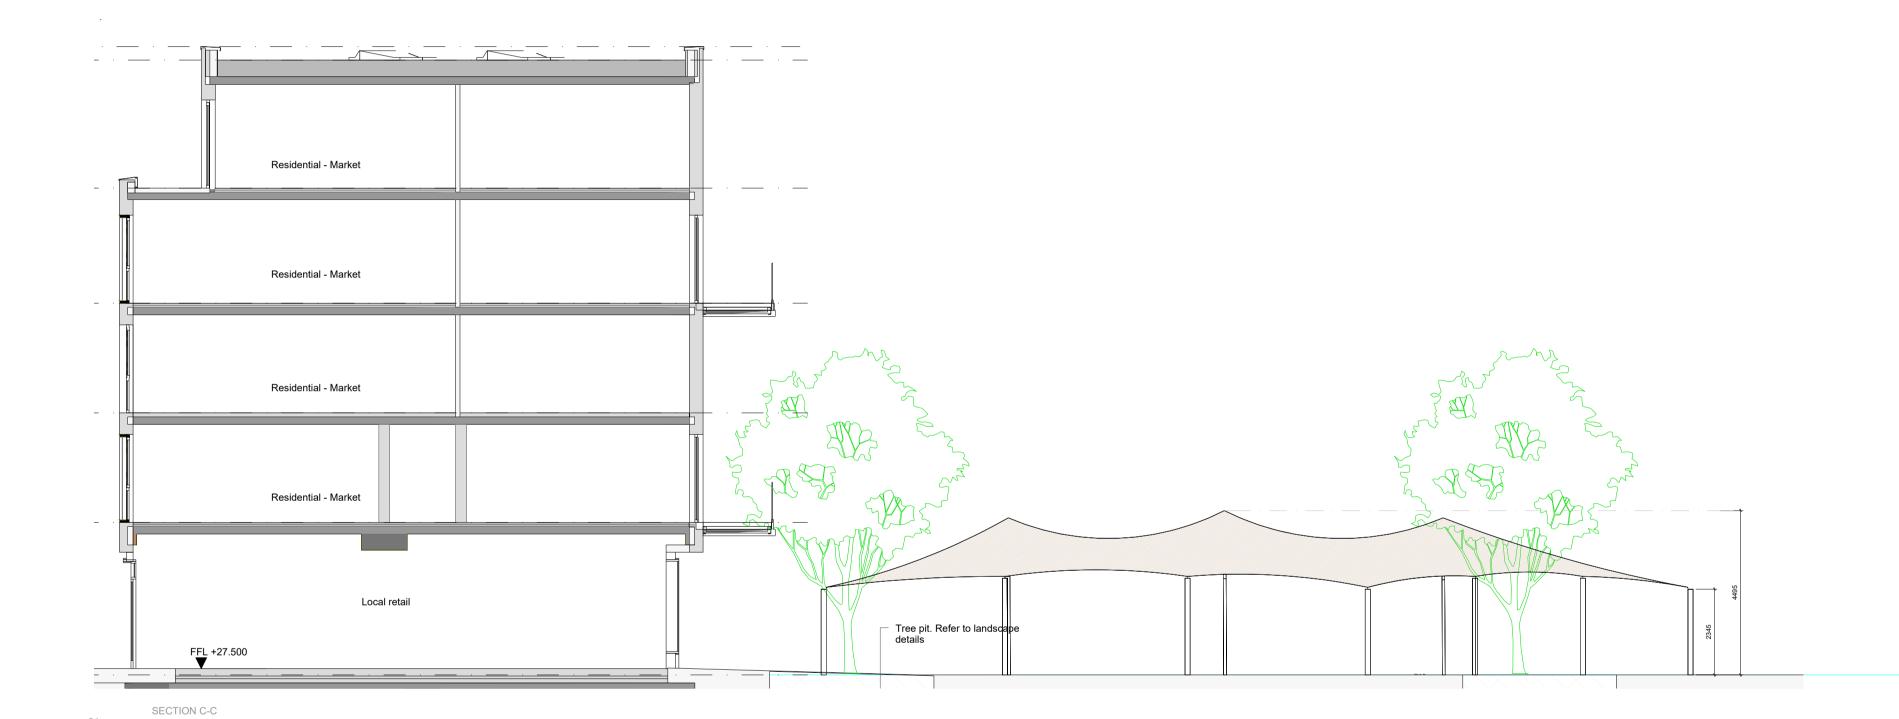

SCALE 1:100 @ A1

| Hawley Wharf Farmers Market<br>/ London |                |                          |
|-----------------------------------------|----------------|--------------------------|
| Level                                   | <del>-</del> 1 | posed<br>cions CC        |
| Scale                                   | Date           | Drawn By                 |
| 1:100                                   | 08/03/2022     | S.E                      |
| Rev                                     | Date           | Description              |
| Rev A                                   | 07/07/2022     | Issued for<br>  Planning |
| Drawing Number   Project Number         |                |                          |
| HW-FM-A11                               | 12             | -                        |