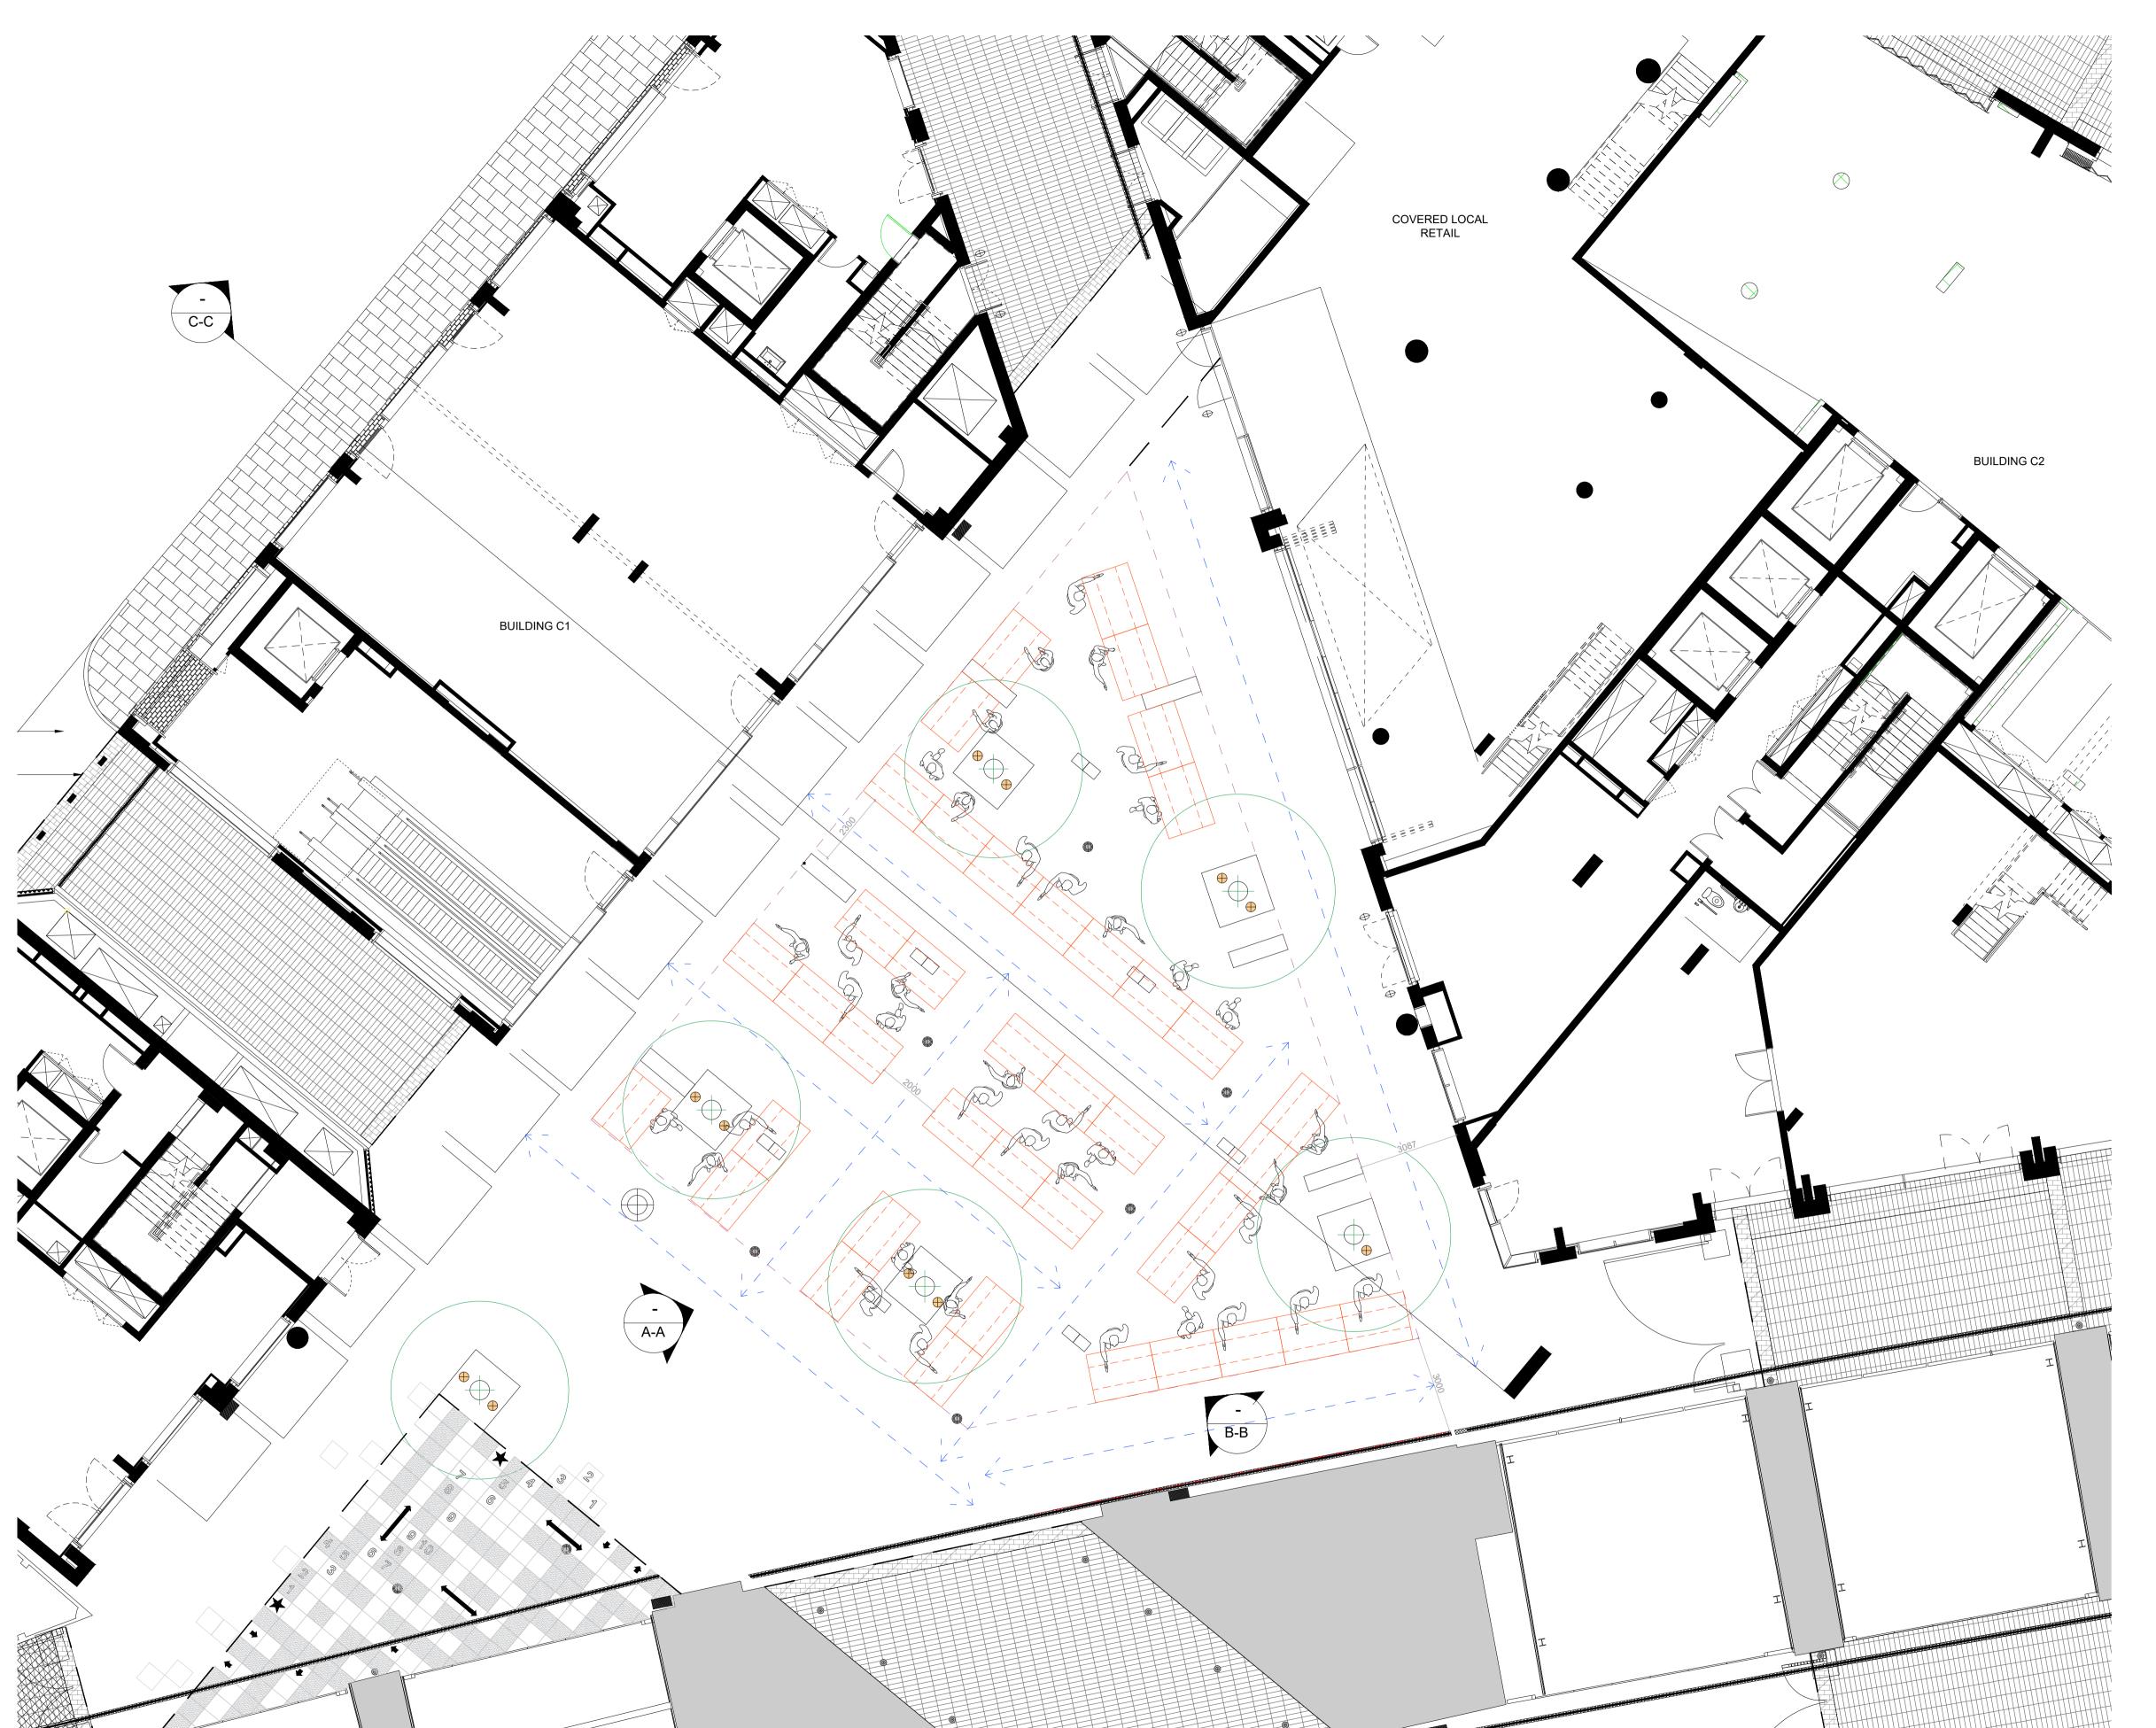

| Hawley Wharf Farmers Market<br>/ London |                                    |                        |
|-----------------------------------------|------------------------------------|------------------------|
| Level                                   | Existing Roof Plan<br>Stretch Tent |                        |
| 3                                       |                                    |                        |
| Scale                                   | Date                               | Drawn By               |
| 1:100                                   | 08/03/2022                         | S.E                    |
| Rev                                     | Date                               | Description            |
| Rev A                                   | 07/07/2022                         | Issued for<br>Planning |
| Drawing Number   Project Number         |                                    |                        |
| HW−EM−∆                                 | 1 \( 1 \)                          | _                      |