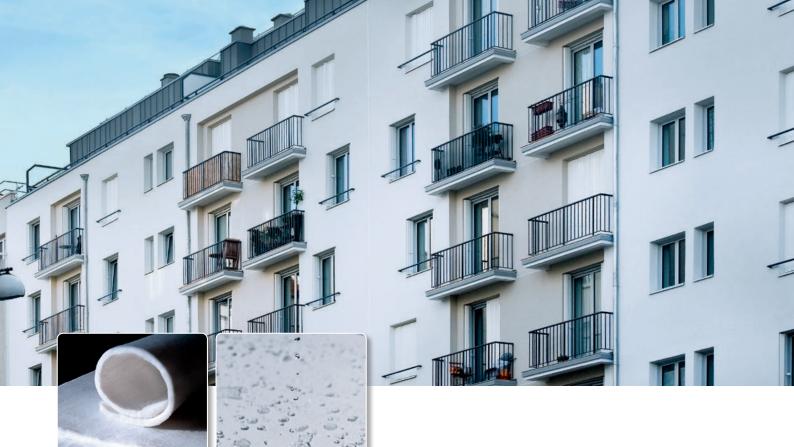

## Material of choice for a variety of construction applications

The easy-to-process and non-flammable inorganic aerogel material is the innovation for extremely slim and highly efficient thermal insulation.

With a value of Λ<sub>D</sub> 19 mW/m • K, SLENTEX® achieves significantly lower thermal conductivity than conventional insulation materials.

SLENTEX® adapts to different building surfaces and also meets high energetic standards.