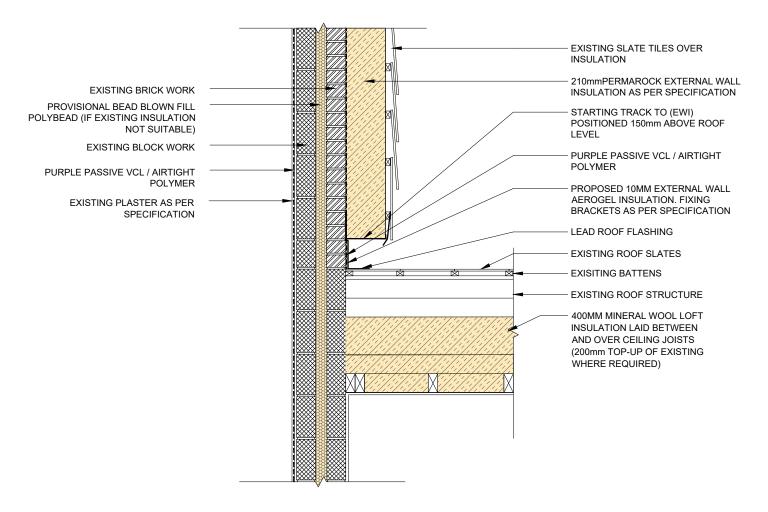

## PROPOSED ABUTMENT DETAIL 210MM PERMAROCK EWI WITH 150MM UPSTAND

(STANDARD DETAIL USING THE ABUTMENT BETWEEN THE ROOFS OF PLOTS 30 AND 31 AS AN EXAMPLE)

The contractor is responsible to ensure that no products are to be utilised that do not comply with relevant British and/or European Standards and/or Codes of Practice, COSHH Regulation Construction Regulations, or which are known or suspected at the time of product selection and/or construction to be deleterious to health and safety or to the durability of the work or not i accordance with good building practices.

## Archetype 4 - 2, 3, 4, 5, 30 & 31 House (Mid-Terrace) Standard Abutment Detail - 150mm Upstand

| 32      |        |        |       |        |         |            |          |        |
|---------|--------|--------|-------|--------|---------|------------|----------|--------|
| CALE    |        |        | DRAWN | I CHEC | CHECKED |            | APPROVED |        |
| :20     |        |        | JG    | M      | A       | 16/06/2022 |          |        |
| PROJ NO | AUTHOR | VOLUME | LEVEL | DOCTYP | ROLE    | DRW NO     | REV STAT | REV NO |
| 33787   | BGL    | A4     | ХХ    | DR     | Α       | 2402       | Р        | 01     |